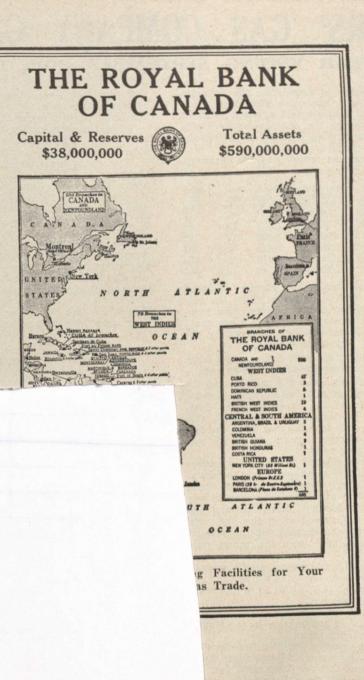

### THE ROYAL BANK OF CANADA

Capital and Reserves - \$ 38,000,000 Total Assets - - \$589,000,000 <text><text><text><text><text><text>

Valuators of Farm Land and City Property