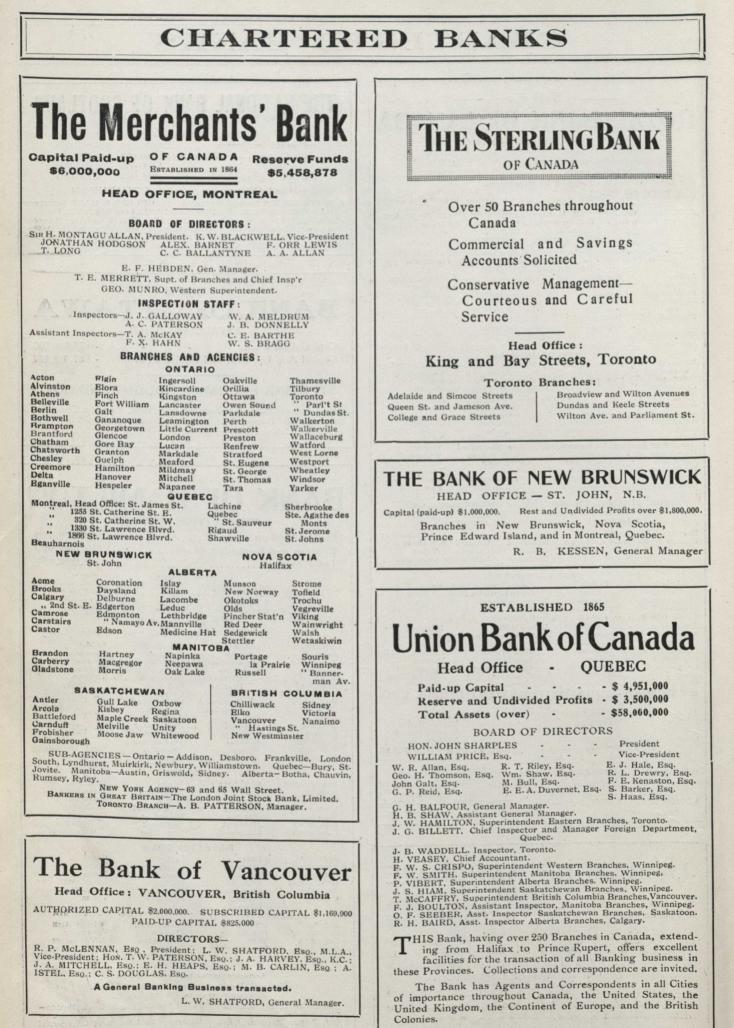

h End

..

Jarvis

North End West End

CORRESPONDENTS IN GREAT BRITAIN-National Provincial Bank of England, Ltd. CORRESPONDENTS IN UNITED STATES. New York-Hanover National Bank and Fourth National Bank. Boston-International Trust Co. Buffalo-Marine National Bank. Boetroit-Old Detroit National Bank. Chicago - Continental & Commercial National Bank and First National Bank. Philadelphia - First National Bank. St. Louis - Third National Bank & National Bank of Commerce. Kansas City - National Bank & Commerce. San Francisco - Crocker National Bank. Pittsburg - Mellon National Bank. Minneapolis - Security National Bank. Seattle - Bank of California. Collections effected in all parts of Canada promptly and cheaply. Collections effected in all parts of Canada promptly and cheaply.

6

Volume 49.



When in London call on The Monetary Times, Grand Trunk Building, Cockspur St. Branch at 51 Threadneedle Street, London, E.C.

F. W. ASHE, Manager. G. M. C. HART-SMITH, Assistant Manager. July 6, 1912.

## CHARTERED BANKS

## LLOYDS BANK LIMITED.

Subscribed Capital, £26,072,500. Paid up Capital, £4,192,120. Reserve Fund, £3,000,000.

HEAD OFFICE: 71, LOMBARD STREET, LONDON, E.C.

Deposit and Current Accounts (31st December, 1910) Cash in hand, at call, and at short notice " Bills of Exchange - - - "" Investments - - "" Advances and other Securities - - "

THIS BANK HAS OVER 600 OFFICES IN ENGLAND AND WALES.

Colonial and Foreign Department: 60, LOMBARD STREET, E.C.

London Agency of the IMPERIAL BANK OF CANADA.





7

£78,116,468

19,603,260

8,758,706

11.709.417

43,741,880

Volume 49