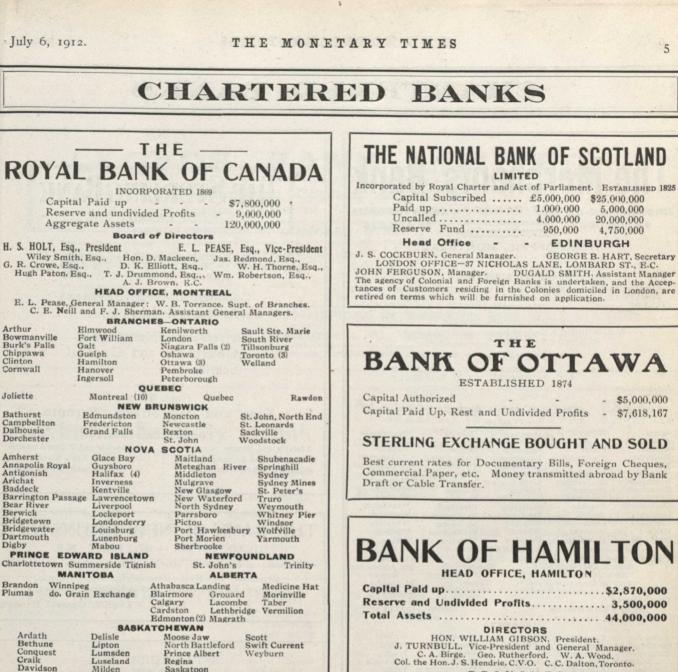

|

3



Montreal LONDON.—The London City and Midland Bank. NEW YORK.—The National Park Bank. CHICAGO.—The First National Bank. BUFFALO.—The Marine National Bank. AGENCIES :

Vancouver

Stewart

QUEBEC

Montreal

**Collections** made in all parts of the Dominion, and returns promptly remitted at lowest rates of exchange. Commercial letters of Credit and Travellers Circular Letters issued available in all parts of the world

#### · July 6, 1912.

Arthur

Joliette

Arthur Bowmanville Burk's Falls Chippawa Clinton Cornwall

Bathurst Campbellton Dalhousie Dorchester

Amherst Annapolis Royal Antigonish Arichat Baddeck

Brandon

Plumas

5



Ancaster

Chesley Delhi Dundalk

Dundas Dunnville Fordwich Ft. William Georgetown

Bradwardine Bradwardir Brandon Carberry Carman Dunrea Elm Creek Foxwarren

oxwarren

Aberdeen Abernethy Battleford Belle Plaine

Brownlee Carievale

Carmangay

Cayley Champion Granum

Ancaster Atwood Beamsville Berlin Blyth Brantford "East End Burlington Cheeley

|                |                    | Cardston Lethbr   | ridge Vermilion