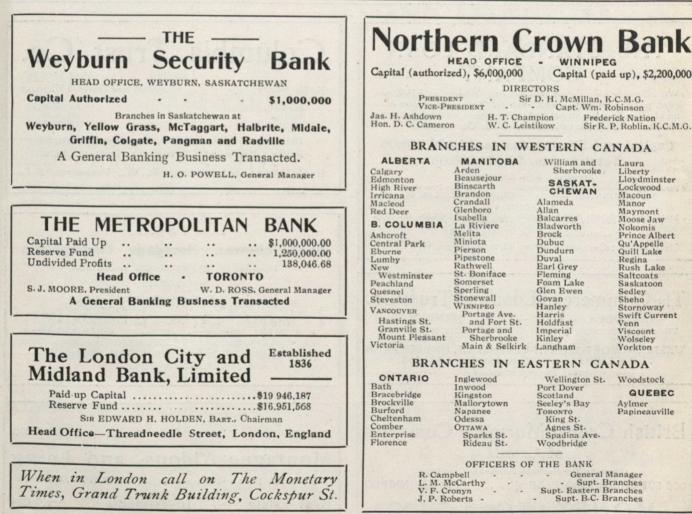

tions effected in all parts of Canada promptly and cheaply.

6

Volume 49.



When in London call on The Monetary Times, Grand Trunk Building, Cockspur St. Branch at 51 Threadneedle Street, London, E.C.

F. W. ASHE, Manager. G. M. C. HART-SMITH, Assistant Manager. July 6, 1912.

## CHARTERED BANKS

## LLOYDS BANK LIMITED.

Subscribed Capital, £26,072,500. Paid up Capital, £4,192,120. Reserve Fund, £3,000,000.

HEAD OFFICE: 71, LOMBARD STREET, LONDON, E.C.

Deposit and Current Accounts (31st December, 1910) Cash in hand, at call, and at short notice " Bills of Exchange - - - "" Investments - - "" Advances and other Securities - - "

THIS BANK HAS OVER 600 OFFICES IN ENGLAND AND WALES.

Colonial and Foreign Department: 60, LOMBARD STREET, E.C.

London Agency of the IMPERIAL BANK OF CANADA.





7

£78,116,468

19,603,260

8,758,706

11.709.417

43,741,880

Volume 49.



## INVESTMENT AND LOAN COMPANIES



IO

Volume 49.



BOARD OF DIRECTORS: President, Hon. Edward Coke; Vice-President and Managing Director, N. Gardner Boggs, Esq.; D. G. Stephenson, Esq.; Earlof Clanwilliam, Hon. Charles Littleton; C. Keith Morris, Esq.; A. J. Adamson, Esq., President Western Trust, Winnipeg; J. G. Turiff, Esq., M.P., Ex-Commissioner Dominion Lands, Ottawa; A. Scheffler, Esq., Lanigan, Sask. Executive Committee—The Honorable Edward Coke, D. G. Stephenson, Esq., N. G. Boggs, Esq., C. Keith Morris, Esq. Secretary, A. E. Venables.

J.<sup>\*</sup> J. JONES Managing Director.

CORRESPONDENCE

SOLICITED

#### July 6, 1912.

## TRUST COMPANIES

## Security and Seven Per Cent. IN BRITISH COLUMBIA

W