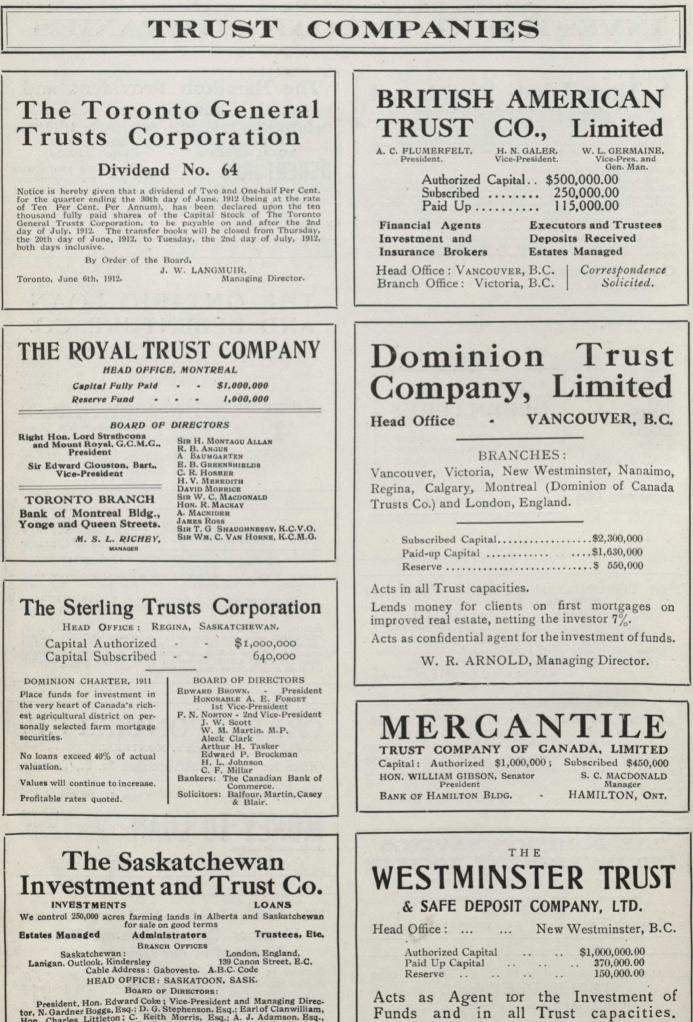

Building, Cockspur St. Branch at 51 Threadneedle Street, London, E.C.

F. W. ASHE, Manager. G. M. C. HART-SMITH, Assistant Manager. July 6, 1912.

## CHARTERED BANKS

## LLOYDS BANK LIMITED.

Subscribed Capital, £26,072,500. Paid up Capital, £4,192,120. Reserve Fund, £3,000,000.

HEAD OFFICE: 71, LOMBARD STREET, LONDON, E.C.

Deposit and Current Accounts (31st December, 1910) Cash in hand, at call, and at short notice " Bills of Exchange - - - "" Investments - - "" Advances and other Securities - - "

THIS BANK HAS OVER 600 OFFICES IN ENGLAND AND WALES.

Colonial and Foreign Department: 60, LOMBARD STREET, E.C.

London Agency of the IMPERIAL BANK OF CANADA.





7

£78,116,468

19,603,260

8,758,706

11.709.417

43,741,880

Volume 49.



## INVESTMENT AND LOAN COMPANIES



IO

Volume 49.



BOARD OF DIRECTORS: President, Hon. Edward Coke; Vice-President and Managing Director, N. Gardner Boggs, Esq.; D. G. Stephenson, Esq.; Earlof Clanwilliam, Hon. Charles Littleton; C. Keith Morris, Esq.; A. J. Adamson, Esq., President Western Trust, Winnipeg; J. G. Turiff, Esq., M.P., Ex-Commissioner Dominion Lands, Ottawa; A. Scheffler, Esq., Lanigan, Sask. Executive Committee—The Honorable Edward Coke, D. G. Stephenson, Esq., N. G. Boggs, Esq., C. Keith Morris, Esq. Secretary, A. E. Venables.

J.<sup>\*</sup> J. JONES Managing Director.

CORRESPONDENCE

SOLICITED

#### July 6, 1912.

## TRUST COMPANIES

## Security and Seven Per Cent. IN BRITISH COLUMBIA

We invite correspondence regarding first mortgages on improved properties in Victoria and Vancouver. This form of investment has been