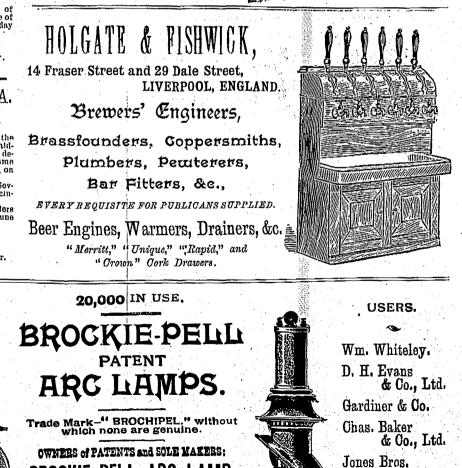

per lb. Hogs firmer, the best bacon lots bringing 6¼ c per lb., light fats, 5¾ c to 5½ c, and heavy 4¾ to 5¼ c per lb.

Provisions.—There is a good demand for cured meats and prices are firm, with lard higher. Mess pork, \$16, and with lard higher. Mess pork, \$16, and short cut, \$17, Bacon firm at S1/c for large lots of long clear and at S3/c to 9e for small lots. Rolls, 9e to 91/c. Hans, smoked, 11e to 12e. Lard is firm at S5/se to 9e, according to pack-age. Dried apples, 51/2e to 6e. Pota-toes, 37e to 40e per bag. Hops are dull at 14e to 15e. Beans, \$1.25 for common and \$1.70 to \$1.75 for hand-picked. picked.

Wool .- The wool market is dull, with dealers quoting lower prices. Fleece, 16c to 18c and unwashed, 10c to 11c. Pulled supers, 18c to 19c, and extras, 20c to 22c. Sec. . .



50 Electricity supply Stations,

Over 20 Railways.

Etc., Etc.,

BROCKIE-PELL ARC LIMITED. 21, 28, 25, TABERNACLE STREET.

London, England.

Jones Bros. Horne Bros. Lewis's.

Etc., Etc.



(THE RIVERSIDE COLD STORAGE AND ICE COMPANY, LTD., LIVERPOOL.

Refrigerating plant manufactured and supplied by J. & E. HALL- Limited. (Patent Carbonic Anhydride System.)

CAPACITY, 1,000,000 cubic feet of cold storage.

50 TONS OF ICE MADE PER DAY.

These machines are extremely simple. Use a material having no noxious or poisonous fumes. Being fitted with a safety valve, no neglect or ignorance can cause an accident.

OVER100 MACHINES SUPPLIED FOR DAIRIES IN ENGLAND AND COLONIES.

Fruit Cold Storage a speciality.



Refrigerating Machines Supplied to

H. M. Admiralty; H. M. War Department; H. M. Inlan