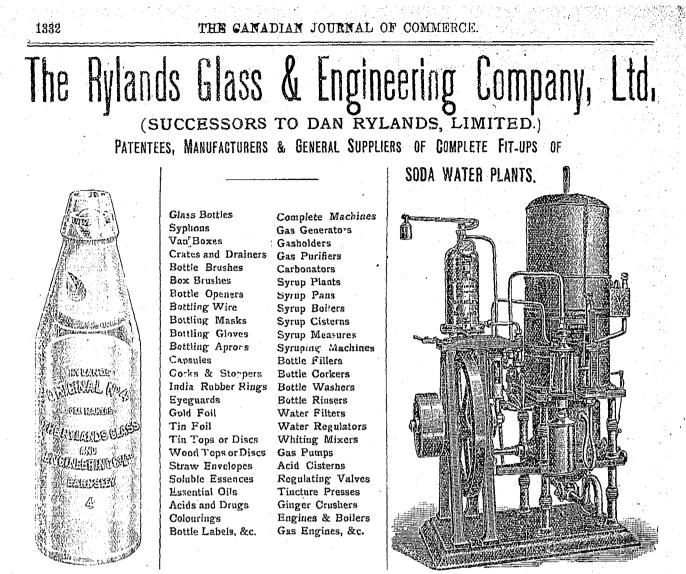

accured control and a second control and a sec

subsoil.

Toro loini lom )ata

Mont B. N Du P 11 12 13 14

-Advices from Japan states that the installation of the first compressed air mining plants in that part of the world is now completed. The plants, of which there are three, are of American manufacture throughout and cost fully \$100,-000. They are operated in coal mines situated in Ezo, an island in the northern portion of Japan. The plants are said to be creating much interest in Japanese engineering circles. Experts

1

from many parts of the Empire are making an inspection of them, with the result that a New York firm who received the original contract for the compressed air plants now in operation have numerous inquiries with the view ret konstruktive (seleta fil

 $f \Omega$ .



FATENTEES AND MAKERS OF MACHINE-MADE JAM JARS AND AIRTIGHT AND VACUUM BOTTLES FOBIMILE, FRUIT, SOUP, EXTEACTS, &c. Hope Glass and Engineering Works, Stainfoot, Barnsley, Eng. 2007 Catalogues on application.

to the further equipment of outfits of the same description in other Japanese mining centres.

-The Treasury Department at Washington has completed the arrangements for the retirement of Porto Rican money and the substitution of American currency. It is estimated that there are 10,000,000 pieces of silver and other metallic currency in the island now in circulation. These are worth 5,000,-000 pesos. Congress has decided that the exchange shall be made on the basis of sixty ceuts for the pesos. About \$3,000,000 of American money will, therefore, be required to take up all the minor m