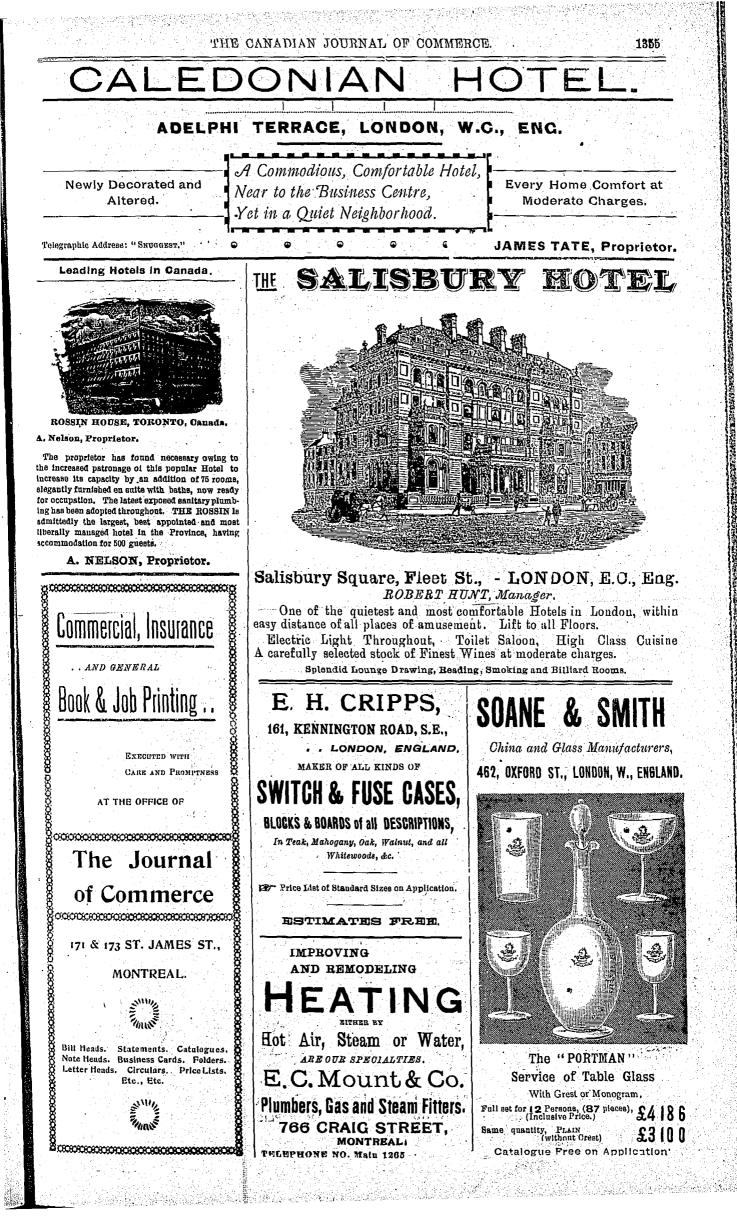

comforting to the nervous and dyspeptic. Sold only in 14lb. tins, labelled JAMES EPPS & Co., Ltd., Homeopathic Ohemists, London, England. BREAKFAST SUPPER

EPPS'S COCOA

## "THE HOME OF THE BEST CANADIANS."



Inns of Court Hotel, - HOLBORN, London, W.C., Eng. Central and Convenient.-Visitors may reside upon fixed terms, or have a bedroom only, and dine in the Pleasantest Table d'Hote room in England, or in the Popular Restaurant. -The Loungo Hail is the Fluest in Louion. 200 Bedrooms and Self-Contained Suites. -The Hotel has all modern improvements, its arrangements are of the best, and it is noted for its great comfort, excellent cozying, aplendid cellars, and very moderate charges. Building Fireproof. Inclusive terms from 10s. 6d. a day. Tariff gratis.





nin in distribution in the







AGENTS wanted in Canada



经运行问题的现在分词



T. H. HUDSON.

Manager.

R.3WILSON-SMITH.

President

J. E. E. DICKSON, Manager. Agents Wanted throughout Ganada,