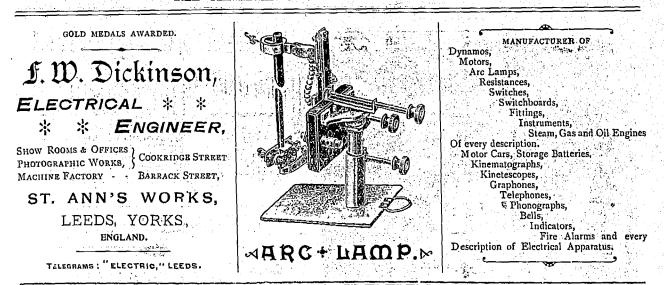

-------------------------------|---------|
| Proprietors' Fund—<br>Balance thereof at 31st<br>December, 1899\$50,986.97<br>Less Amount of Bonus dis-<br>tributable amongst Pro-<br>prietors in 1899 12,500.00 38,486.97 |         |
| \$ 138;486.97<br>Assurance Fund                                                                                                                                            |         |
| Total Funds                                                                                                                                                                | ,539.80 |
| Claims admitted, but not paid                                                                                                                                              | ,053.82 |

\$7,162,669,07



Assets.

 Canadian Board of Directors:—The Rt. Hon. Lord Strathcond and Mount Royal, Chairman; R. B. Angus, Esq., Vice-Chairman; E. L. Pease, Esq., H. Stikeman, Esq., C. R. Hosmer, Esq., Charles M. Hays, Esq. B. Hal Brown, Gencral Manager. J. L. Kerr, Asst. Manager, Montreal.

1315

| Loans on Company's Policies 658,867.42                                                                         | NINE MONTHS TRADE RETURNS.                                                                                                                                                                                                          |
|----------------------------------------------------------------------------------------------------------------|-------------------------------------------------------