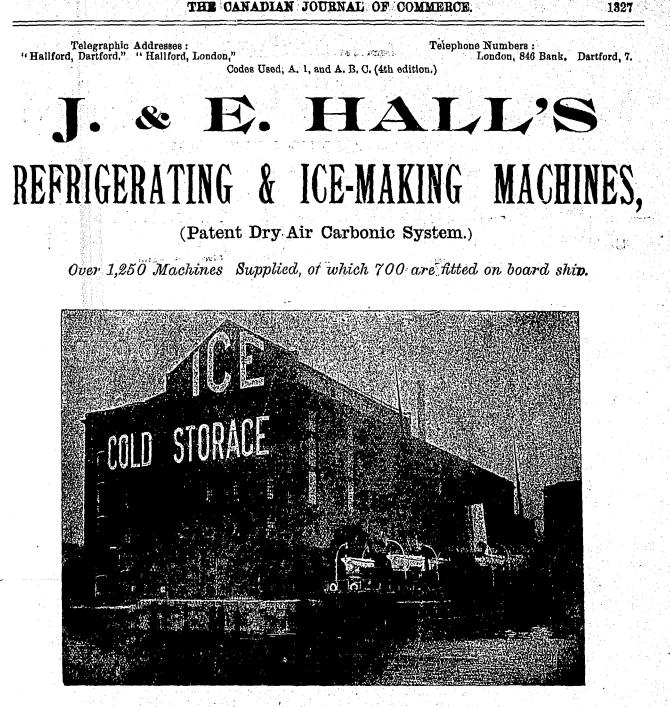

rm, with lard higher. Mess pork, \$16, and with lard higher. Mess pork, \$16, and short cut, \$17, Bacon firm at S1/c for large lots of long clear and at S3/c to 9e for small lots. Rolls, 9e to 91/c. Hans, smoked, 11e to 12e. Lard is firm at S5/se to 9e, according to pack-age. Dried apples, 51/2e to 6e. Pota-toes, 37e to 40e per bag. Hops are dull at 14e to 15e. Beans, \$1.25 for common and \$1.70 to \$1.75 for hand-picked. picked.

Wool .- The wool market is dull, with dealers quoting lower prices. Fleece, 16c to 18c and unwashed, 10c to 11c. Pulled supers, 18c to 19c, and extras, 20c to 22c. Sec. . .



50 Electricity supply Stations,

Over 20 Railways.

Etc., Etc.,

BROCKIE-PELL ARC LIMITED. 21, 28, 25, TABERNACLE STREET.

London, England.

Jones Bros. Horne Bros. Lewis's.

Etc., Etc.



(THE RIVERSIDE COLD STORAGE AND ICE COMPANY, LTD., LIVERPOOL.

Refrigerating plant manufactured and supplied by J. & E. HALL- Limited. (Patent Carbonic Anhydride System.)

CAPACITY, 1,000,000 cubic feet of cold storage.

50 TONS OF ICE MADE PER DAY.

These machines are extremely simple. Use a material having no noxious or poisonous fumes. Being fitted with a safety valve, no neglect or ignorance can cause an accident.

OVER100 MACHINES SUPPLIED FOR DAIRIES IN ENGLAND AND COLONIES.

Fruit Cold Storage a speciality.



Refrigerating Machines Supplied to

H. M. Admiralty; H. M. War Department; H. M. Inland Revenue; H. M. Ordnance Department; H. M. Niger Coast Protectorate; London County Council; American, Russian, French, Japanese and Chilian Admiralties. The South Australian, Queensland, V