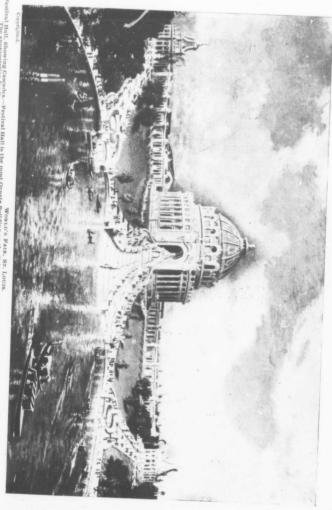

## Festival Hall, Showing Cascades.—Festival Hall is t The appropriation for it was \$250,000. The s the most ng on est in Hall is small in comparison with the Exhibition Buildings tose of St. Peters and the Pantheon, at Rome.

The most famous organists of the world preside at events in Festival Hall

Pestival Hall, Showing Cassades.—Pestival Hall is the most Ornate Building on the Bair Grounds, although it is small in comparison with the Exhibition Buildings. The appropriation for it was \$25,000. The Dame will be the largest in the world, excelling in size those of St. Peters and the Paulibeon, at Rome.