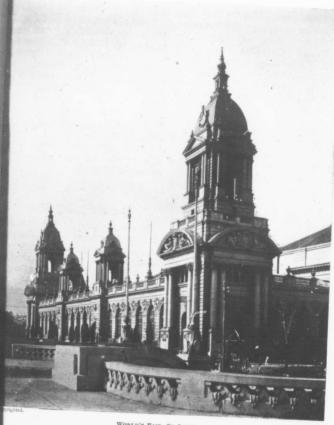

### SUNSHINE

Vol. IX No. 6

MONTREAL

JUNE, 1904

World's Fair, St. Louis, Corner of Palace of Machinery Building.