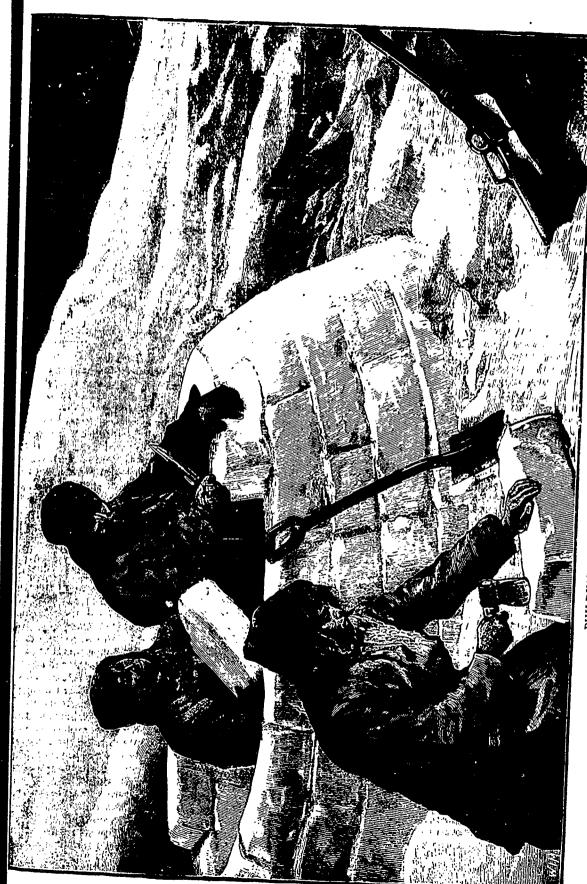

BUILDING A WINTER HOUSE-TWO ESKIMOS ASSISTING.

Archbishop Robert himself was glad to escape in a shattered fishing vessel from the country of the sturdy race which he had defied.

In this crisis King Edward sent for Stigand, Bishop of Winchester, who had been the chaplain of Queen Emma, his mother. Under his influence a witenagemot, or Saxon parliament, was held, over which Stigand himself presided. Sentence of banishment was passed by this assembly upon the Normans; the Saxon earls were restored to their rightful positions; Robert, Archbishop of Canterbury, who had fled the country none too soon, was deposed from his high office, and Stigand was installed in his place. Thus did the Anglo-Saxon Church show, in the hour of approaching gloom, a complete independence of Roman or any foreign power in the management of its affairs.