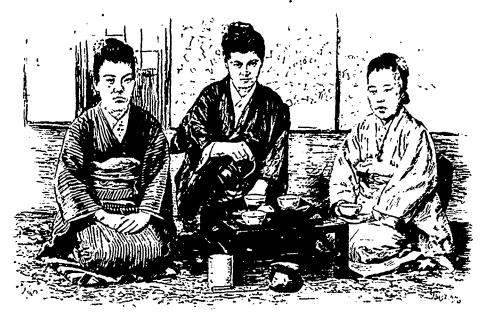

### MISS JENNIE C. SMITH.

HE picture on the following page represents Miss Jennie C. Smith Japan, and two of her Japanese friends. Miss Smith was born in the town of Perth, Ontario. She qualified herself to be a teacher in the public schools, obtaining for that purpose a second-class certificate. After teaching for seven years, part of the time at Sharbot Lake, she met Mr. Smithyman and his wife, from Índia, and became strongly moved through them to devote herself to foreign mission work, and as she was always fond of nursing and visiting the sick, she inclined to devote herself to that department of it. She made application to the Board of Missions, and was accepted on condition that she should take a regular course of nursing. This she did by taking a two years' course in the Kingston General Hospital. She left for Japan last June, and has been working in Kobe under the direction of Rev. H. J. Foss, S.P.G. missionary at that place.

The following extracts from a letter recently written by her to members of the Woman's

Auxiliary will be read with interest:

"Having procured the services of O. Ken San, from the American Episcopal school in Osaka, I opened our school Oct. 1st, and feel that we have been making progress in the right direction since then. Of course, it is very difficult to train nurses properly without a hos pital of our own, for the one we are connected with only allows the class to be present at operations and to attend lectures. At first we were allowed to visit each patient; but object tions were raised, so now we only have district cases. I cannot tell you how pleased I am with my nurses—they are so clever about their studies, so painstaking and faithful in their work, that it is a real pleasure to teach them. The Japanese doctors have taken 3 great interest lately in our work, and the way