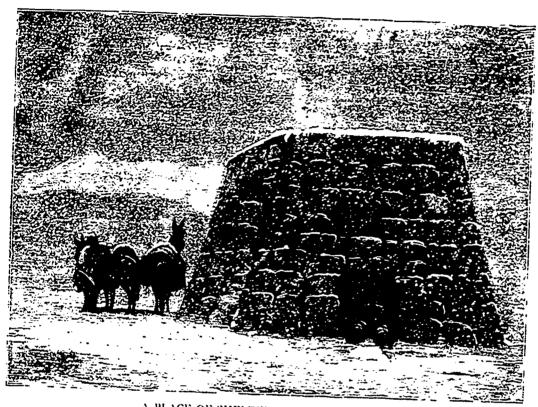

BUILDING A WINTER HOUSE-TWO ESKIMOS ASSISTING.

Archbishop Robert himself was glad to escape in a shattered fishing vessel from the country of the sturdy race which he had defied.

In this crisis King Edward sent for Stigand, Bishop of Winchester, who had been the chaplain of Queen Emma, his mother. Under his influence a witenagemot, or Saxon parliament, was held, over which Stigand himself presided. Sentence of banishment was passed by this assembly upon the Normans; the Saxon earls were restored to their rightful positions; Robert, Archbishop of Canterbury, who had fled the country none too soon, was deposed from his high office, and Stigand was installed in his place. Thus did the Anglo-Saxon Church show, in the hour of approaching gloom, a complete independence of Roman or any foreign power in the management of its affairs.