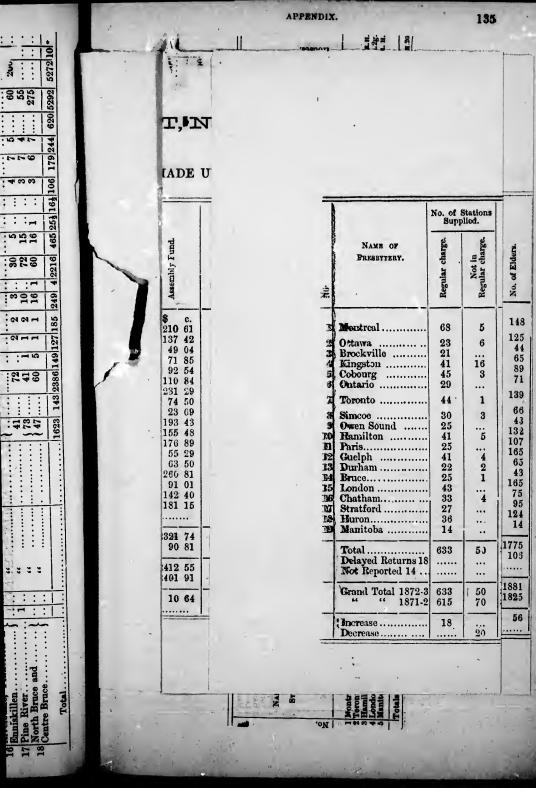

|                                                                                                                              |      |

1 Manse and 2 Churches.

7 .

APPENDIX.



# TABULAR STATEM

## FINANCIAL STATEMENT FROM APRIL 1st, 1872, TO MARCH 31st, 18

| No                                                                                 | NAME OF<br>PRESBYTERY.                                  | Stipend promised from<br>all sources.                                                                                                                                                                                                                                                                                  | Stipend paid by Con-<br>gregations alone.