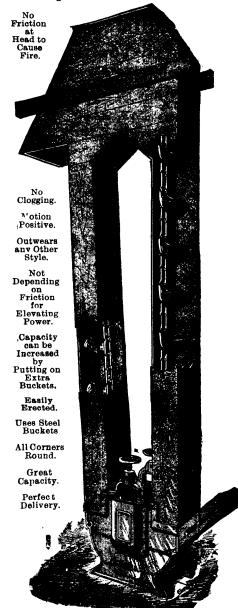

last week. We quote patents \$5 to \$5.25 per bbl.; straight roller, \$4.75 to \$4.85; extra \$4.45 to \$4.50; superfine \$4.00 to \$4.20; city strong bakers' \$4.80 to \$5.10.

The stock of grain in store at Port Arthur on October 12th was 175,239 bushels. During the week there has been received 213,387 bushels, and shipped 19,561 bushels, leaving in store on the 19th inst. 369,065 bushels.

GROCERIES.—No special activity can be noted in this line yet; a moderate distribution is reported by most houses. The trade sale of teas last week proved to be not a success. The catalogue presented but a fair assortment, there being few fine teas, and many of the lots

#### **DETACHABLE**

For Steam or Horse Power. CHEAPEST to Erect. Can connect horse power rod or engine belt direct to boot shaft.



ALSO

Link Belt and Screw Conveyors Send for Estimates, giving distance between centres and capacity wanted.

were withdrawn. Such as were sold realized fair prices. Some Barbadoes molasses was sold at 35c. per gallon, but not first quality, for which holders are asking 37½ to 38c. Despite the reported firmness in raws at most primal points, granulated sugar has been reduced an eighth cent at refinery, making price 4½c., due it is commonly reported to some tiff between the local refiners. The first direct Mediterranean steamer has arrived, but brings no very heavy supplies of dried fruits, in which line but a flagging sort of interest seems to be taken. Currants have been sold at 5½c. to be taken. Currants have open sold as ogo, in fair lots, and we quote in a jobbing way at 5\frac{1}{2}