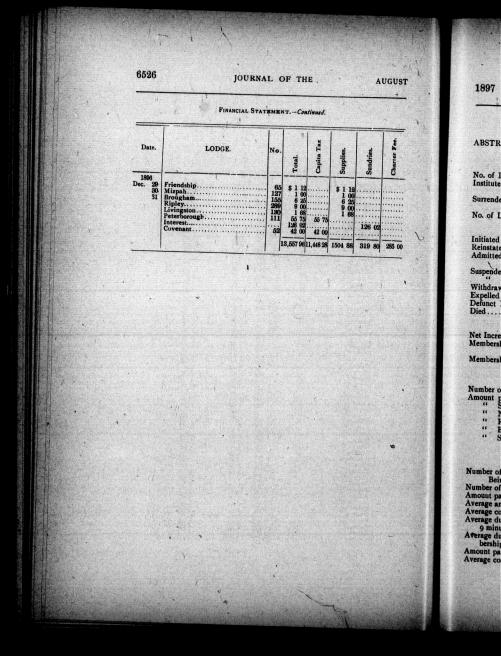

|                                              |               |
| Callenter B | Sutton                     | 168                                          | 9 00                                                                                                      |             | 6 00<br>9 00                                                           |                                              | *****         |
| and a la    | Temple                     | 238                                          | 1 00                                                                                                      | Sec. 1      |                                                                        | t 1 00                                       |               |



UST

Fee.

Charter

35 00

0 42

## ANNUAL STATEMENT.

#### ABSTRACT FROM THE RETURNS OF LODGES FOR THE YEAR ENDING 31st DECEMBER, 1896.

#### LODGES. Surrendered Charter..... 275 3 No. of Lodges, 31st December, 1896 ..... MEMBERSHIP. 272 Suspended for Cause..... 2,150 Withdrawn 200 Defunct Lodge. 10 Died 25 1,664 Net Increase .... 486 Membership 31st December, 1895..... 22,183 Membership 31st December, 1896..... Average Membership per Lodge, 83.35. 22,669 RELIEF FOR YEAR 1896. \$49,999 66 6,924 05 Relief of Widows. Burying Deceased Brothers. Special Relief and Charity..... 2,530 99 13,935 64 6.265 6,265 54 2,774 87 Total ... ... \$82,430 75 An average of \$225.84 for each day of 1896. Being one in each 7.283 of the entire membership. Number of Weeks' Sickness. \$49,999 66 16 0811 2 201