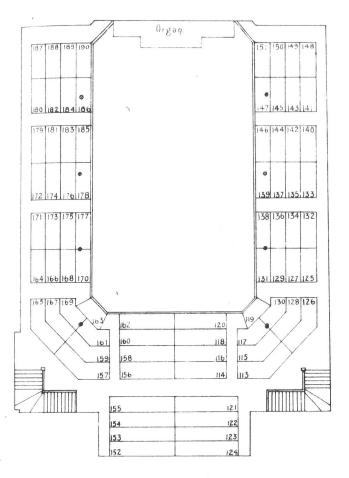

# COLLEGE ST. DRESBYTERIAN (HUR(H.

(er Bathurst & College Streets.

TORONTO.

O) NO (FO)

Alexander & Cable

ANNUAL REPORT

FOR 1891.

PLAN OF GROUND FLOOR.