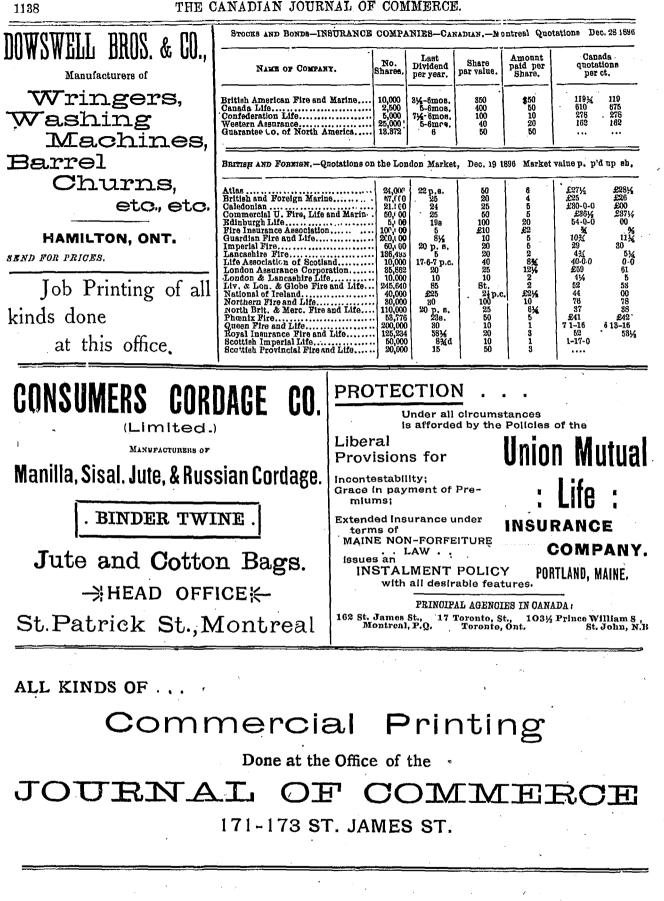

and new price list. Address,

J. D. DAVIS, 42 Victoria Sq., City.

# Employment.

Young men in country towns and villages who wish for some light, respectable and remunerative employment during the winter months, may address, EDJTOR, P. O. Box 576, Montreal.



The Journal of Commerce, 171 & 173 St. James St MONTREAL.



It can't be blown out. It is simple, always ready, cleanly and perfectly safe. Candles don't explode. Use any No. 1 Chimney. Weighs 3 ounces. It is for outdoor or indcor use and should be found everywhere. Sent anywhere in the world, by mail, prepaid, without chimney for 15 cents for one, 50 cents for four cash or money order. four, cash or money order.

The Bauchelle Co.,

PRINCE EDWARD ISLAND.

CHARLOTTETOWN, Queen's Hotel, P.P. Archibald do Hotel Davies; J. J. Davie





Manufactured by

MCCOLL, BROS. & CO.,

LS.

TORONTO

USE MCCOLL'S LARDINE MACHINE - - CYLINDER AND ENGINE





G. R. KEARLEY, RESIDENT MANAGER

A. I. HUBBARD, Manager for Canada