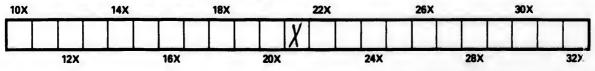

The last recorded frame on each microfiche shall contain the symbol  $\longrightarrow$  (meaning "CON-TINUED"), or the symbol  $\nabla$  (meaning "END"), whichever applies.

Maps, plates, charts, etc., may be filmed at different reduction ratios. Those too large to be entirely included in one exposure are filmed beginning in the upper left hand corner, left to right end top to bottom, as many frames as required. The following diagrams illustrate the method:

Un des symboles suivants apparaîtra sur la dernière image de chaque microfiche, selon le cas: le symbole → signifie "A SUIVRE", le symbole ▼ signifie "FIN".

Les cartes, planches, tableaux, etc., peuvent être filmés à des taux de réduction différents. Lorsque le document est trop grand pour être reproduit en un seul cliché, il est filmé à partir de l'angle supérieur gauche, de gauche à droite, et de haut en bas, en prenant le nombre d'images nécessaire. Les diagrammes suivants illustrent la méthode.