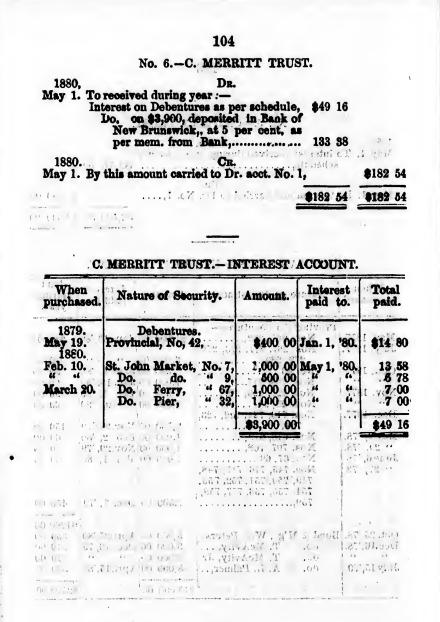

|

5. 19



188 May

187 May 188 May

. . .

· 3.20

188 May 1

.(.]

### No. 7.-S. SCOVIL TRUST.

|                   | No. 7S. SCOVIL TRUST.