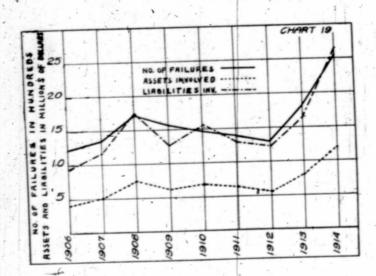

" |   | * * |     | 20.0      |       |
| 1010      |     |   | Š.  |         |     |    |     | *  | * "* |   |   | - 1 | 13 |    |    |     | 1 |     | 1   | 21.0      |       |
| 1011      |     |   |     |         | + 1 |    |     |    |      | ÷ |   | -1  |    |    |    |     |   |     | 1   |           |       |
| 1012      |     |   |     |         |     | -  |     | -7 | 1    |   |   |     |    |    |    |     |   |     |     | 20.3      |       |
| 1913      |     |   |     |         |     |    |     |    |      |   |   | - 4 |    |    |    |     |   | 1.  |     | 19.4      |       |
| *1914     |     |   | ٠.  | Parker. |     |    |     |    |      |   | • |     |    |    |    |     |   |     | 1   | 23.2      |       |

<sup>\*</sup>Exclusive of Central Gold Reserve deposits.





Table 19 .- Failures in Canada and Newfoundland.

|     |       |       | Assets      | Liabilities |
|-----|-------|-------|-------------|-------------|
| us. | Year. | No.   | involved    | involved.   |
|     | 1906  | 1,239 | \$4,305,076 | \$9,450,093 |
|     | 1907  | 1,365 | 5,276,698   | 11,735,272  |
|     | 1908  | 1,715 | 7,770,207   | 17,582,304  |
|     | 1900  | 1,588 | 6,195,515   | 12,811,184  |
|     | 1010  | 1,460 | 7,075,347   | 15,712,586  |
|     |       | 1,401 | 6,420,331   | 13,086,946  |
|     | 1911  | 1,312 | 5,611,675   | 12,355,282  |
|     | 1912  | 1,827 | 8,140,000   | 16,650,450  |
| , . | 1913  |       | 11,978,022  | 26,432,817  |
|     | †1014 | 2,546 | 11,9/0,022  | 20,432,017  |

<sup>\*</sup>Figures supplied by Bradstreets Mercantile Agency †Eleve