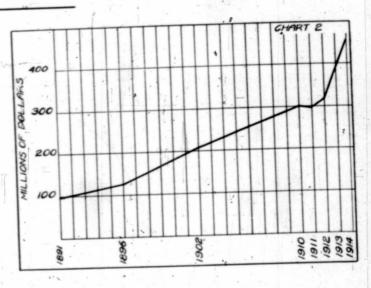

|     |   |    |     |   |   | - |   | * | 423,910,444   |
| , | 1010      |     |    |     |   | ١. |     | : .   |   |   |     |   |    |     |   |   | - |   | 1 | 693,211,221   |
|   | 1911      |     |    |     |   |    |     |       |   |   |     |   | ,  |     |   |   | - |   |   | 709,443,905   |
|   | 1012      |     |    |     |   |    | . : |       |   |   |     |   |    |     |   |   |   |   |   | 874,637,794   |
|   | 1013      |     |    |     |   |    |     |       |   |   |     |   |    |     |   |   |   |   |   | 1,085,175,572 |
|   | 1014      |     |    |     |   |    |     |       |   |   |     |   |    |     |   |   |   |   |   | 1,090,948,716 |
|   | 1914      | - 1 |    |     |   |    |     |       |   |   |     |   |    |     |   |   | 4 |   |   |               |



Table 2.—Canadian Exports.

| F | iscal Ye | e | a  | r. |   |    |   |   | -  | - | - |   |     |   |   |   |      |   |     |     | 1 |   |   |   |   |   |   |   | Value.<br>\$ 98,417,296 |
|---|----------|---|----|----|---|----|---|---|----|---|---|---|-----|---|---|---|------|---|-----|-----|---|---|---|---|---|---|---|---|-------------------------|
|   | 1801     |   |    |    |   |    |   |   | Į. |   |   |   |     |   |   |   | *    | 3 | *   | *   | ŧ | * | * | * | ٠ | * | * | * | φ 90,417,290            |
|   | 1896     |   |    |    |   |    |   |   |    |   |   |   |     |   |   |   | -    | * | é   |     |   | * | * | * |   | * | • | * | 121,013,852             |
|   | 1002     |   |    |    |   |    |   |   |    |   |   |   | . , |   |   |   |      |   |     | ŕ   |   | * |