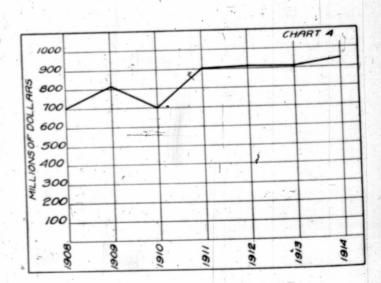

|    |   |    | • | • | Ī  |   |   | Ī |     |   |   |   | .1   |   |     |     |   |   |   |   |   |   |   |   | 315,317,250             |
|   | 1912     |   |    |    | • | `, | * | • |    |   | • | • |     | * | • |   | 1    |   |     |     |   |   |   |   |   |   |   |   | 393,232,057             |
|   | 1913     |   |    |    |   | •  |   |   | *  | * | ٠ | * | *   | * |   |   | <br> |   |     |     |   |   |   |   |   |   |   |   | 455,437,224             |
|   | 1914     |   |    |    | • |    |   | ٠ |    | ٠ | ÷ | * | *   |   |   | • |      |   |     | . * | • |   | • | • | • | • | 1 |   | 433.437                 |
|   |          |   |    |    |   |    |   |   |    |   |   |   |     |   |   |   |      |   |     |     |   |   |   |   |   |   |   |   |                         |



Table 4.—Primary Production.

|       | (Field crops, forests, mines, fish