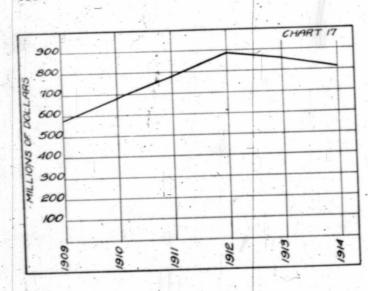

| 81,201,671    |





Table 17.-Bank Current Loans in Canada.

| October |