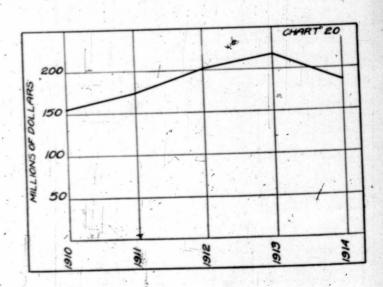

|   | * * |     | 20.0      |       |
| 1010      |     |   | Š.  |         |     |    |     | *  | * "* |   |   | - 1 | 13 |    |    |     | 1 |     | 1   | 21.0      |       |
| 1011      |     |   |     |         | + 1 |    |     |    |      | ÷ |   | -1  |    |    |    |     |   |     | 1   |           |       |
| 1012      |     |   |     |         |     | -  |     | -7 | 1    |   |   |     |    |    |    |     |   |     |     | 20.3      |       |
| 1913      |     |   |     |         |     |    |     |    |      |   |   | - 4 |    |    |    |     |   | 1.  |     | 19.4      |       |
| *1914     |     |   | ٠.  | Parker. |     |    |     |    |      |   | • |     |    |    |    |     |   |     | 1   | 23.2      |       |

<sup>\*</sup>Exclusive of Central Gold Reserve deposits.





Table 19 .- Failures in Canada and Newfoundland.

|     |       |       | Assets      | Liabilities |
|-----|-------|-------|-------------|-------------|
| us. | Year. | No.   | involved    | involved.   |
|     | 1906  | 1,239 | \$4,305,076 | \$9,450,093 |
|     | 1907  | 1,365 | 5,276,698   | 11,735,272  |
|     | 1908  | 1,715 | 7,770,207   | 17,582,304  |
|     | 1900  | 1,588 | 6,195,515   | 12,811,184  |
|     | 1010  | 1,460 | 7,075,347   | 15,712,586  |
|     |       | 1,401 | 6,420,331   | 13,086,946  |
|     | 1911  | 1,312 | 5,611,675   | 12,355,282  |
|     | 1912  | 1,827 | 8,140,000   | 16,650,450  |
| , . | 1913  |       | 11,978,022  | 26,432,817  |
|     | †1014 | 2,546 | 11,9/0,022  | 20,432,017  |

<sup>\*</sup>Figures supplied by Bradstreets Mercantile Agency †Eleven