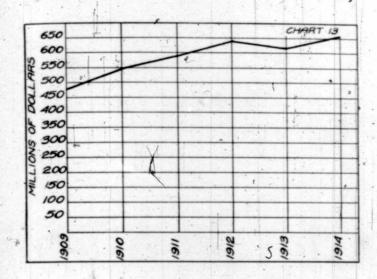

| * |   |   |   |   |   |   |    |   |   | 6. |   |   |   | \$250,968,487   |
|   | 1910   |   |   |   |   |  | į |    |   |   | è |   |    |   | - |   |   |   |   |   |   | *  |   |   |    |   |   |   | 280,838,612     |
|   | 1911   |   |   |   |   |  |   |    |   |   |   |   |    |   |   |   |   |   |   |   |   |    |   |   |    |   |   |   |                 |
|   |        |   |   |   |   |  |   |    |   |   |   |   |    |   |   |   |   |   |   |   |   |    |   |   |    |   |   |   | 0 - 0 - 1 - 573 |
|   |        |   |   |   |   |  |   |    |   |   |   |   |    |   |   |   |   |   |   |   |   |    |   |   |    |   |   |   |                 |
|   | 1014   |   |   |   |   |  |   |    |   |   |   |   |    |   |   |   | , |   |   |   |   |    |   |   |    |   |   |   | 0 200           |





Table 13 .- Bank Deposits (after notice).

| ( | October |                          | - Amount      |
|---|---------|--------------------------|---------------|
|   | 1909    |                          | \$480,837,606 |
|   | 1910    |                          | 549,016,725   |
|   | 1914    |                          | 586,451,045   |
|   | 1912    | atelianian managati da e | 640,097,928   |
|   | 1913    |                          | 621,511,207   |
|   | 1914    |                          | 650,806,682   |

Table 14.—Bank Deposits (on demand and after

| 1        | 1 |   |   |      |   |   | n | 0 | 11 | Ю | æ | 1 |      |   |  |               |
|----------|---|---|---|------|---|---|---|---|----|---|---|---|------|---|--|---------------|
| October. |   |   |   |      |   | 7 | - |