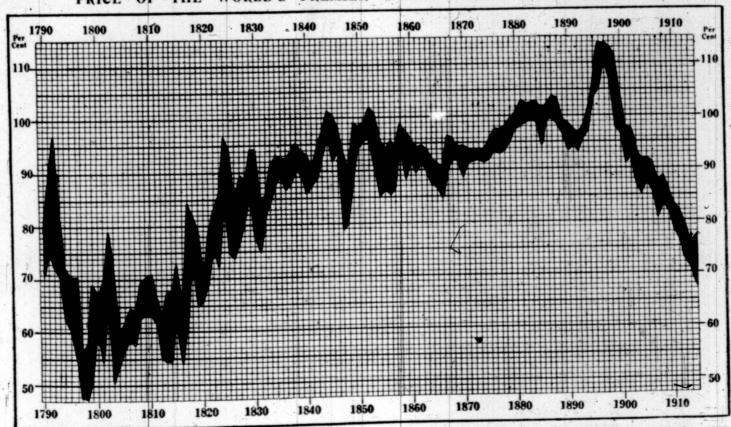

e           |     |
| 1850   | 981/2   | Dec     | 941/2       | Feb  | 1912  | 79 1/1 |        | 71 1   | /16 De         |     |
| 1851   | 90      | Nov     | 951/9       |      | 1913  | 75%    | Jan    |        | Jul            | v   |
| 1852   | 102     | June    | 95 %        | Jan  | 1914  | 771/2  | Feb    | 09     | Jul            | *   |
|        |         |         |             |      |       |        |        |        |                |     |

British Consols (Two-and-a-half per cent. consolidated stock) are redeemable only by purchase in the open market, and therefore reflect as faithfully as a large and thoroughly distributed stock can do, the true condition of public confidence as shown in the investment demand.

#### PRICE OF THE WORLD'S PREMIER INVESTMENT FOR 125 YEARS.



This chart shows the yearly high and low price of British Consol3 since 1790. The effect of the Napoleonic wars, which largely increased the British debt, is strikingly shown. The lowest point touched was 47% in 1798. The highest which largely increased the British debt, is strikingly shown. The lowest point touched was 47% in 1798. The highest which largely increased the British debt, is strikingly shown. The lowest point touched was 47% in 1798. The highest war and the reduction price, 114, was reached in 1896, when the interest rate was 23% per cent. The effect of the Boer war and the reduction price, 114, was reached in 1896, when the interest rate was 23% per cent, as steady decline, recently accentuated by the present war. The interest rate on Consols was 3 per cent, from 1790 to 1