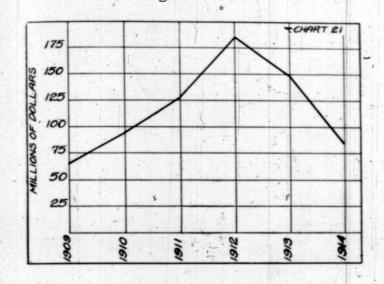

| 15,712,586  |
|     |       | 1,401 | 6,420,331   | 13,086,946  |
|     | 1911  | 1,312 | 5,611,675   | 12,355,282  |
|     | 1912  | 1,827 | 8,140,000   | 16,650,450  |
| , . | 1913  |       | 11,978,022  | 26,432,817  |
|     | †1014 | 2,546 | 11,9/0,022  | 20,432,017  |

<sup>\*</sup>Figures supplied by Bradstreets Mercantile Agency †Eleven months.

Table 20.-\*Railroad Earnings.

| 7        |       |   | 9             |
|----------|-------|---|---------------|
| Calendar | Year. | - | Amount.       |
| 1010     |       |   | \$156,340,000 |
| 1011     |       |   |               |
| 1012     |       |   | 203,921,000   |
| 1013     |       |   | 218,723,000   |
| 1914     |       |   | 06 6 000      |

<sup>\*</sup>Canadian Pacific, Canadian Northern and Grand Trunk earnings only.





| Year. |   | Value.       |
|-------|---|--------------|
| 1909  |   | \$66,112,729 |
| 1910  |   | 96,761,784   |
| 1911  |   | 127,378,469  |
| 1912  | * | 186,580,431  |
| 1913  |   | 149,144,475  |
| *1014 |   | 85,298,443   |

<sup>\*</sup>Figures for 23 towns and cities.



#### Table 23.-Canadian Fire Losses.

| Year. | Amount.          |
|-------|------------------|
| 1000  | <br>\$18,905,538 |
| 1910  | <br>23,593,315   |
| 1911  | <br>21,459,575   |
| 1912  | <br>22,900,712   |
| 1913  | <br>26,346,618   |
| 1914  | <br>24,300,000   |

nd



Table 22.—Immigration to Canada.

| Fiscal Ye | ar.                                    | Number. |
|-----------|----------------------------------------|---------|
| 1900-01   | ······································ | 49,149  |
| 1905-0