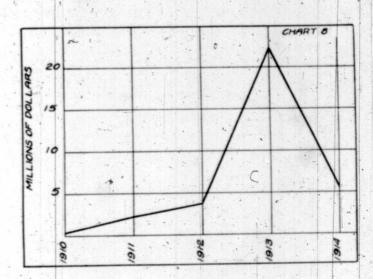

| 20,550,239   |
| *1914 | <br> |            |              | 32,483,359   |

\*Estimated. Revised total to December 31st, \$134,-



### Table 6.-Canadian Flotations in London.

| Year.                        | Amount.     |
|------------------------------|-------------|
| 1905                         | £13,530,287 |
| 1906                         |             |
| 1907                         | 11,203,711  |
| 1908                         | 29,354,721  |
| 1909                         | 37,411,723  |
| -1910 (                      |             |
| 1011                         | . 0         |
| 1912                         | 32,456,603  |
| 1913                         |             |
| 1914                         | 36,777,271  |
| 그 물건들이 가입하다 하면 있는 이 경이 가입니다. |             |



Table 8.—Canadian Municipal Bond Sales in

| 1 1 1 L | United States. | V          |
|---------|----------------|------------|
| Year.   |                | Amount     |
| 1910    |                | \$ 350,000 |
| 1011    |                | 2,334,461  |
| 1012    |                | 3,876,406  |
| 1913    |                | 22,168,053 |
| *1014   |                | 5,403,200  |

\*Estimated. With Montreal loan of December 30th, the revised total to December 31st, is \$12,303,200.





| Ì   | A Long to large |    |      |     |       | 1 | u     | г   | e | a | Į. | 1 | И | L | L | a | ш | ١. |   |      |              |
|-----|-----------------|----|------|-----|-------|---|-------|-----|---|---|----|---|---|---|---|---|---|----|---|------|--------------|
| 1   | Year.           |    |