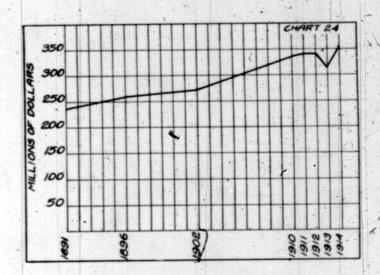

1000  | <br>\$18,905,538 |
| 1910  | <br>23,593,315   |
| 1911  | <br>21,459,575   |
| 1912  | <br>22,900,712   |
| 1913  | <br>26,346,618   |
| 1914  | <br>24,300,000   |

nd



Table 22.—Immigration to Canada.

| Fiscal Ye | ar.                                    | Number. |
|-----------|----------------------------------------|---------|
| 1900-01   | ······································ | 49,149  |
| 1905-06   |                                        | 189,064 |
| 1907-08   | O                                      | 262,469 |
| 1910-11   | Silver Silvers of the Silver Silver    | 311,084 |
| 1911-12   |                                        | 354,237 |
| 1012-13   |                                        | 402,432 |
| 1013-14   |                                        | 384,878 |



Table 24.—Canadian National Debt (Net).

| Fiscal Ye | ar.                              | Amount.      |
|-----------|----------------------------------|--------------|
| 1891      |                                  | \$237,809,03 |
| 1806      |                                  | 258,497,43   |
| 1902      |                                  | 271,829,09   |
| 1910      | and the manufactured of the con- | 336,268,54   |
| 1911      |                                  | 340,042,05   |
| 1912      | Variable Landers and Company     | 339,919,46   |
| 1913      |                                  | 314,303,62   |
| *1014     |                                  | 352,675,39   |

\*October 31st.

#### STOCK EXCHANGE TRADING

#### World's Exchanges Shut Half the Year-Record of Prices on Closing