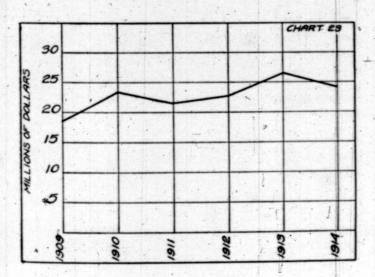

*</sup>Figures supplied by Bradstreets Mercantile Agency †Eleven months.

Table 20.-\*Railroad Earnings.

| 7        |       |   | 9             |
|----------|-------|---|---------------|
| Calendar | Year. | - | Amount.       |
| 1010     |       |   | \$156,340,000 |
| 1011     |       |   |               |
| 1012     |       |   | 203,921,000   |
| 1013     |       |   | 218,723,000   |
| 1914     |       |   | 06 6 000      |

<sup>\*</sup>Canadian Pacific, Canadian Northern and Grand Trunk earnings only.





| Year. |   | Value.       |
|-------|---|--------------|
| 1909  |   | \$66,112,729 |
| 1910  |   | 96,761,784   |
| 1911  |   | 127,378,469  |
| 1912  | * | 186,580,431  |
| 1913  |   | 149,144,475  |
| *1014 |   | 85,298,443   |

<sup>\*</sup>Figures for 23 towns and cities.



#### Table 23.-Canadian Fire Losses.

| Year. | Amount.          |
|-------|------------------|
| 1000  | <br>\$18,905,538 |
| 1910  | <br>23,593,315   |
| 1911  | <br>21,459,575   |
| 1912  | <br>22,900,712   |
| 1913  | <br>26,346,618   |
| 1914  | <br>24,300,000   |

nd



Table 22.—Immigration to Canada.

| Fiscal Ye | ar.                                    | Number. |
|-----------|----------------------------------------|---------|
| 1900-01   | ······································ | 49,149  |
| 1905-06   |                                        | 189,064 |
| 1907-08   | O                                      | 262,469 |
| 1910-11   | Silver Silvers of the Silver Silver    | 311,084 |
| 1911-12   |                                        | 354,237 |
| 1012-13   |