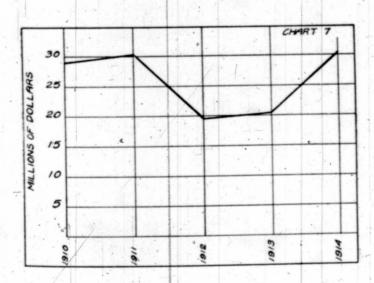

| 530,000,000  |

\*Figures of Sir George Paish.

†First seven months. The British war loan of £350.

\*\*coo,coo was issued in November, but only three or four other issues were made during the five months, August to December.



### Table 7 .- Canadian Municipal Bond Sales in Canada.

| Year. |      |            | . ,          | Amount.      |
|-------|------|------------|--------------|--------------|
| 1910  | <br> |            |              | \$29,043,325 |
| 1011  |      |            | Lilia Salama | 30,295,838   |
| 1012  | <br> |            |              | 19,767,256   |
| 1913  |      | - Straight | V 1          | 20,550,239   |
| *1914 | <br> |            |              | 32,483,359   |

\*Estimated. Revised total to December 31st, \$134,-



### Table 6.-Canadian Flotations in London.

| Year.                        | Amount.     |
|------------------------------|-------------|
| 1905                         | £13,530,287 |
| 1906                         |             |
| 1907