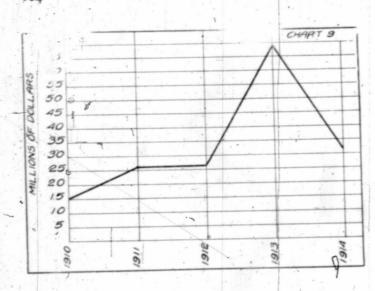

| 37,411,723  |
| -1910 (                      |             |
| 1011                         | . 0         |
| 1912                         | 32,456,603  |
| 1913                         |             |
| 1914                         | 36,777,271  |
| 그 물건들이 가입하다 하면 있는 이 경이 가입니다. |             |



Table 8.—Canadian Municipal Bond Sales in

| 1 1 1 L | United States. | V          |
|---------|----------------|------------|
| Year.   |                | Amount     |
| 1910    |                | \$ 350,000 |
| 1011    |                | 2,334,461  |
| 1012    |                | 3,876,406  |
| 1913    |                | 22,168,053 |
| *1014   |                | 5,403,200  |

\*Estimated. With Montreal loan of December 30th, the revised total to December 31st, is \$12,303,200.





| Ì   | A Long to large |    |      |     |       | 1 | u     | г   | e | a | Į. | 1 | И | L | L | a | ш | ١. |   |      |              |
|-----|-----------------|----|------|-----|-------|---|-------|-----|---|---|----|---|---|---|---|---|---|----|---|------|--------------|
| 1   | Year.           |    |      |     |       |   |       |     |   |   |    |   |   |   |   | 4 |   |    |   |      | Amount.      |
| *   | 1910            |    | <br> |     | <br>٠ |   | - 10" |     |   |   |    |   |   |   |   |   |   |    |   | <br> | \$15,347,000 |
|     | 1911            | 1. | i e  |     | <br>, |   |       |     |   |   |    |   |   |   |   |   |   |    |   |      | 26,618,745   |
| 1.4 | 1912            |    | ,,,  | ıć. |       | ٠ |       | . , |   | 2 | 4. |   |   |   |   |   | 1 |