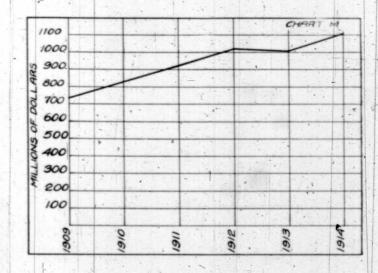

* |   |   |   |   |   |   |    |   |   | 6. |   |   |   | \$250,968,487   |
|   | 1910   |   |   |   |   |  | į |    |   |   | è |   |    |   | - |   |   |   |   |   |   | *  |   |   |    |   |   |   | 280,838,612     |
|   | 1911   |   |   |   |   |  |   |    |   |   |   |   |    |   |   |   |   |   |   |   |   |    |   |   |    |   |   |   |                 |
|   |        |   |   |   |   |  |   |    |   |   |   |   |    |   |   |   |   |   |   |   |   |    |   |   |    |   |   |   | 0 - 0 - 1 - 573 |
|   |        |   |   |   |   |  |   |    |   |   |   |   |    |   |   |   |   |   |   |   |   |    |   |   |    |   |   |   |                 |
|   | 1014   |   |   |   |   |  |   |    |   |   |   |   |    |   |   |   | , |   |   |   |   |    |   |   |    |   |   |   | 0 200           |





Table 13 .- Bank Deposits (after notice).

| ( | October |                          | - Amount      |
|---|---------|--------------------------|---------------|
|   | 1909    |                          | \$480,837,606 |
|   | 1910    |                          | 549,016,725   |
|   | 1914    |                          | 586,451,045   |
|   | 1912    | atelianian managati da e | 640,097,928   |
|   | 1913    |                          | 621,511,207   |
|   | 1914    |                          | 650,806,682   |

Table 14.—Bank Deposits (on demand and after

| 1        | 1 |   |   |      |   |   | n | 0 | 11 | Ю | æ | 1 |      |   |  |               |
|----------|---|---|---|------|---|---|---|---|----|---|---|---|------|---|--|---------------|
| October. |   |   |   |      |   | 7 | - |