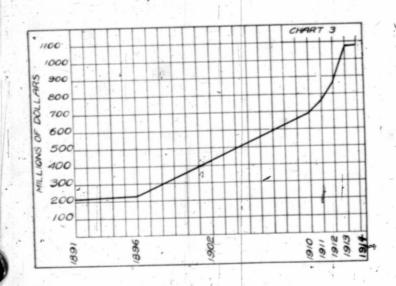

| * |   |   |   | •  |    | 391,852,692   |
|    | 1910    |    | * |   |   | * | *   | * | * | * | * | * |   |   | *  |   | * | • | t  | * | *   | *  |   | * |   | * |    |    | 472,247,540   |
|    | 1911    |    |   |   | * | ٠ | è   |   |   |   | * |   | * | * | 8, |   | * | * | *  |   |     | .* | * | * | • | • | *  |    | 559,320,544   |
|    | 1912    |    | ٠ |   |   | * |     |   |   |   |   |   |   |   |    |   |   |   |    |   |     |    |   |   |   |   |    |    | 691,943,515   |
|    | 1913    |    |   |   |   |   |     |   |   |   |   |   |   |   |    |   |   |   |    |   |     |    |   |   |   |   |    |    | 635,511,492   |
|    | 1014    |    |   |   |   |   | , i |   |   |   |   |   |   |   |    |   |   | 8 | ." |   |     |    |   |   | * | * |    |    |               |



Table 3.—Total Trade of Canada.

|   |           | . 1 | aı | 910 | E | ο, | _   | <br>• | v |   | ••  | • | ٠. |     | _ | • | Ĩ | - | _ |               |
|---|-----------|-----|----|-----|---|----|-----|-------|---|---|-----|---|----|-----|---|---|---|---|---|---------------|
|   | Fiscal Ye | ar. |    |     |   |    |     |       |   |   |     |   |    |     |   |   | - |   |   | Value.        |
|   | 1801      | 1   |    |     |   |    |     |       |   | L |     |   | Ķ  | . 4 |   | r |   |   |   | \$218,384,934 |
|   | 1896      |     |    |     |   |    |     | 0     |   |   | . ; |   |    |     |   | , |   |   |   | 239,025,360   |
|   | 1002      |     |    |     |   | 3  |     |       |   |   |     |   |    |     |   |   | - |   | * | 423,910,444   |
| , | 1010      |     |