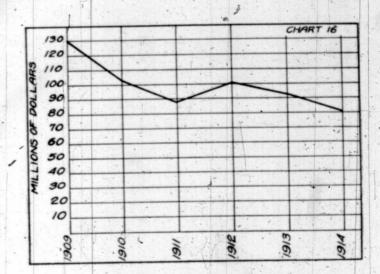

| 1 |      |   |  |               |
|----------|---|---|---|------|---|---|---|---|----|---|---|---|------|---|--|---------------|
| October. |   |   |   |      |   | 7 | - |   |    |   |   | • |      |   |  | Amount        |
| 1000     |   |   |   |      |   |   |   |   |    | * | * |   |      |   |  | \$730,806,093 |
| 1910     |   |   | * |      |   |   |   |   |    |   |   |   |      |   |  | 829,855,337   |
| 1011     |   |   |   |      | * | 1 |   |   | *  |   |   |   | *//* |   |  | 918,404,607   |
| 4012     |   | - |   |      |   |   |   |   |    |   |   |   |      | * |  | 1,023,912,500 |
| 1913     |   |   |   |      |   |   |   |   |    |   |   |   |      |   |  | 1,011,367,714 |
| 1014     |   |   |   | <br> | 1 |   |   |   | -  |   |   |   |      |   |  | 1,108,539,512 |





Table 15.-Bank Call Loans in Canada.

| October. |   |  |   |     |   |  |  |      |   |   |    |   |   |   | Amount       |
|----------|---|--|---|-----|---|--|--|------|---|---|----|---|---|---|--------------|
| 1909     |   |  |   |     |   |  |  | <br> |   |   | į. |   | * |   | \$56,996,065 |
| 1910     |   |  |   |     |   |  |  |      |   |   | ٠. |   |   |   | 64,561,641   |
| 1911     |   |  |   |     |   |  |  |      |   |   |    |   |   |   | 69,088,467   |
| 1912     | 4 |  |   |     | * |  |  |      |   |   |    |   |   |   | 76,959,866   |
| 1913     |   |  |   | *** |   |  |  | <br> |   | 1 |    | , | , | , | 71,118,255   |
| 1014     |   |  | - | f   |   |  |  |      | 1 |   |    |   |   |   | 70,201,030   |

Table 16 .- Bank Call Loans Abroad.

| October. |