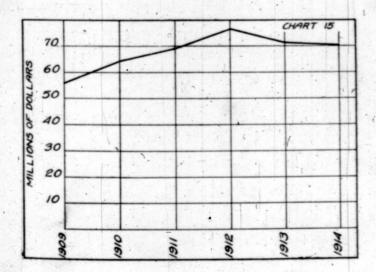

æ | 1 |      |   |  |               |
|----------|---|---|---|------|---|---|---|---|----|---|---|---|------|---|--|---------------|
| October. |   |   |   |      |   | 7 | - |   |    |   |   | • |      |   |  | Amount        |
| 1000     |   |   |   |      |   |   |   |   |    | * | * |   |      |   |  | \$730,806,093 |
| 1910     |   |   | * |      |   |   |   |   |    |   |   |   |      |   |  | 829,855,337   |
| 1011     |   |   |   |      | * | 1 |   |   | *  |   |   |   | *//* |   |  | 918,404,607   |
| 4012     |   | - |   |      |   |   |   |   |    |   |   |   |      | * |  | 1,023,912,500 |
| 1913     |   |   |   |      |   |   |   |   |    |   |   |   |      |   |  | 1,011,367,714 |
| 1014     |   |   |   | <br> | 1 |   |   |   | -  |   |   |   |      |   |  | 1,108,539,512 |





Table 15.-Bank Call Loans in Canada.

| October. |   |  |   |     |   |  |  |      |   |   |    |   |   |   | Amount       |
|----------|---|--|---|-----|---|--|--|------|---|---|----|---|---|---|--------------|
| 1909     |   |  |   |     |   |  |  | <br> |   |   | į. |   | * |   | \$56,996,065 |
| 1910     |   |  |   |     |   |  |  |      |   |   | ٠. |   |   |   | 64,561,641   |
| 1911     |   |  |   |     |   |  |  |      |   |   |    |   |   |   | 69,088,467   |
| 1912     | 4 |  |   |     | * |  |  |      |   |   |    |   |   |   | 76,959,866   |
| 1913     |   |  |   | *** |   |  |  | <br> |   | 1 |    | , | , | , | 71,118,255   |
| 1014     |   |  | - | f   |   |  |  |      | 1 |   |    |   |   |   | 70,201,030   |

Table 16 .- Bank Call Loans Abroad.

| October. |