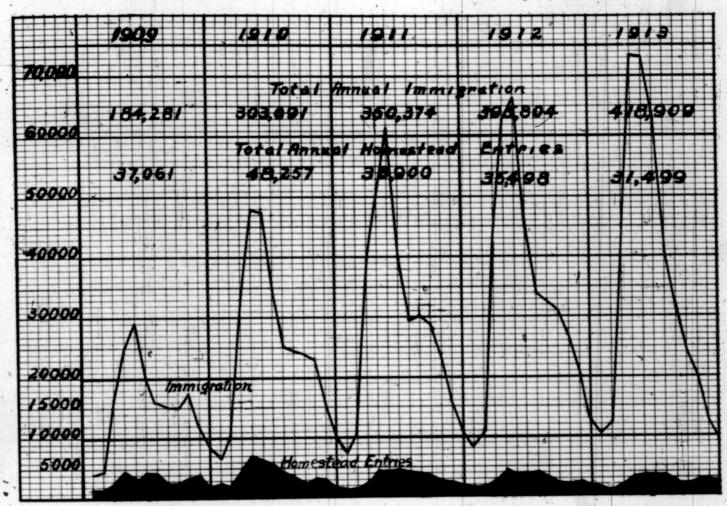

to that of the business index, will we have the beginnings of real prosperity in Canada.

The per capita tables indicate clearly enough that most of our immigrants were going into construction and indus-trial activity. The chart shown below of our immigration by months together with a plot showing the number of homestead entries taken out for cultivation tends to confirm such indications. It shows at least what our immigrants were not doing.

diminutive proportions might look badly and injure Canada's

It conceals no skeleton, however, to withhold the fact that immigration from Europe is approaching the vanishing point. From the facts given above, particularly those con-cerning our per capita production, it is evident that the average immigrant entering this country, when such conditions



\*All figures compiled from the files of the Labor Gazette, Department of Labor, Ottawa

The figures for homestead entries do not by any means include all persons who took up agriculture, but they are the only available figures in uniform series which show the general tendency. Note that homestead entries not only show an actual decrease year by year since 1911, but a much greater proportionate decrease when compared with the increase in immigration. From the other facts at our disposal we can judge that this chart is a very clear index of the agricultural productivity of our immigration.

What was the cause of this divergence between agricul-tural and industrial growth? Why did not production keep pace with business, particularly after 1912, when business was none too good and productio