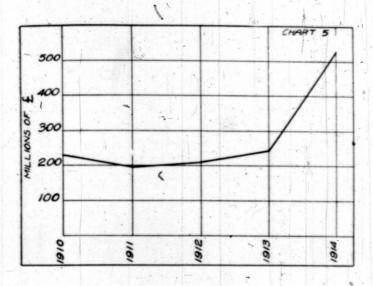

| 945,900,000        |

\*Estimated by The Monetary Times. Values of field crops were much higher in 1914 than in previous years.





|   | Year. |