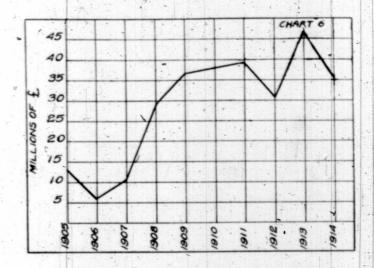

| 530,000,000  |

\*Figures of Sir George Paish.

†First seven months. The British war loan of £350.

\*\*coo,coo was issued in November, but only three or four other issues were made during the five months, August to December.



### Table 7 .- Canadian Municipal Bond Sales in Canada.

| Year. |      |            | . ,          | Amount.      |
|-------|------|------------|--------------|--------------|
| 1910  | <br> |            |              | \$29,043,325 |
| 1011  |      |            | Lilia Salama | 30,295,838   |
| 1012  | <br> |            |              | 19,767,256   |
| 1913  |      | - Straight | V 1          | 20,550,239   |
| *1914 | <br> |            |              | 32,483,359   |

\*Estimated. Revised total to December 31st, \$134,-



### Table 6.-Canadian Flotations in London.

| Year.                        | Amount.     |
|------------------------------|-------------|
| 1905                         | £13,530,287 |
| 1906                         |             |
| 1907                         | 11,203,711  |
| 1908                         | 29,354,721  |
| 1909                         | 37,411,723  |
| -1910 (                      |             |
| 1011                         | . 0         |
| 1912                         | 32,456,603  |
| 1913                         |             |
| 1914                         | 36,777,271  |
| 그 물건들이 가입하다 하면 있는 이 경이 가입니다. |             |



Table 8.—Canadian Municipal Bond Sales in

| 1 1 1 L | United States. | V          |
|---------|----------------|------------|
| Year.   |