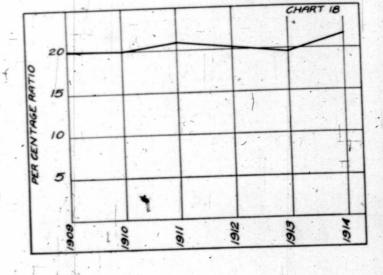

| 81,201,671    |





Table 17.-Bank Current Loans in Canada.

| October |