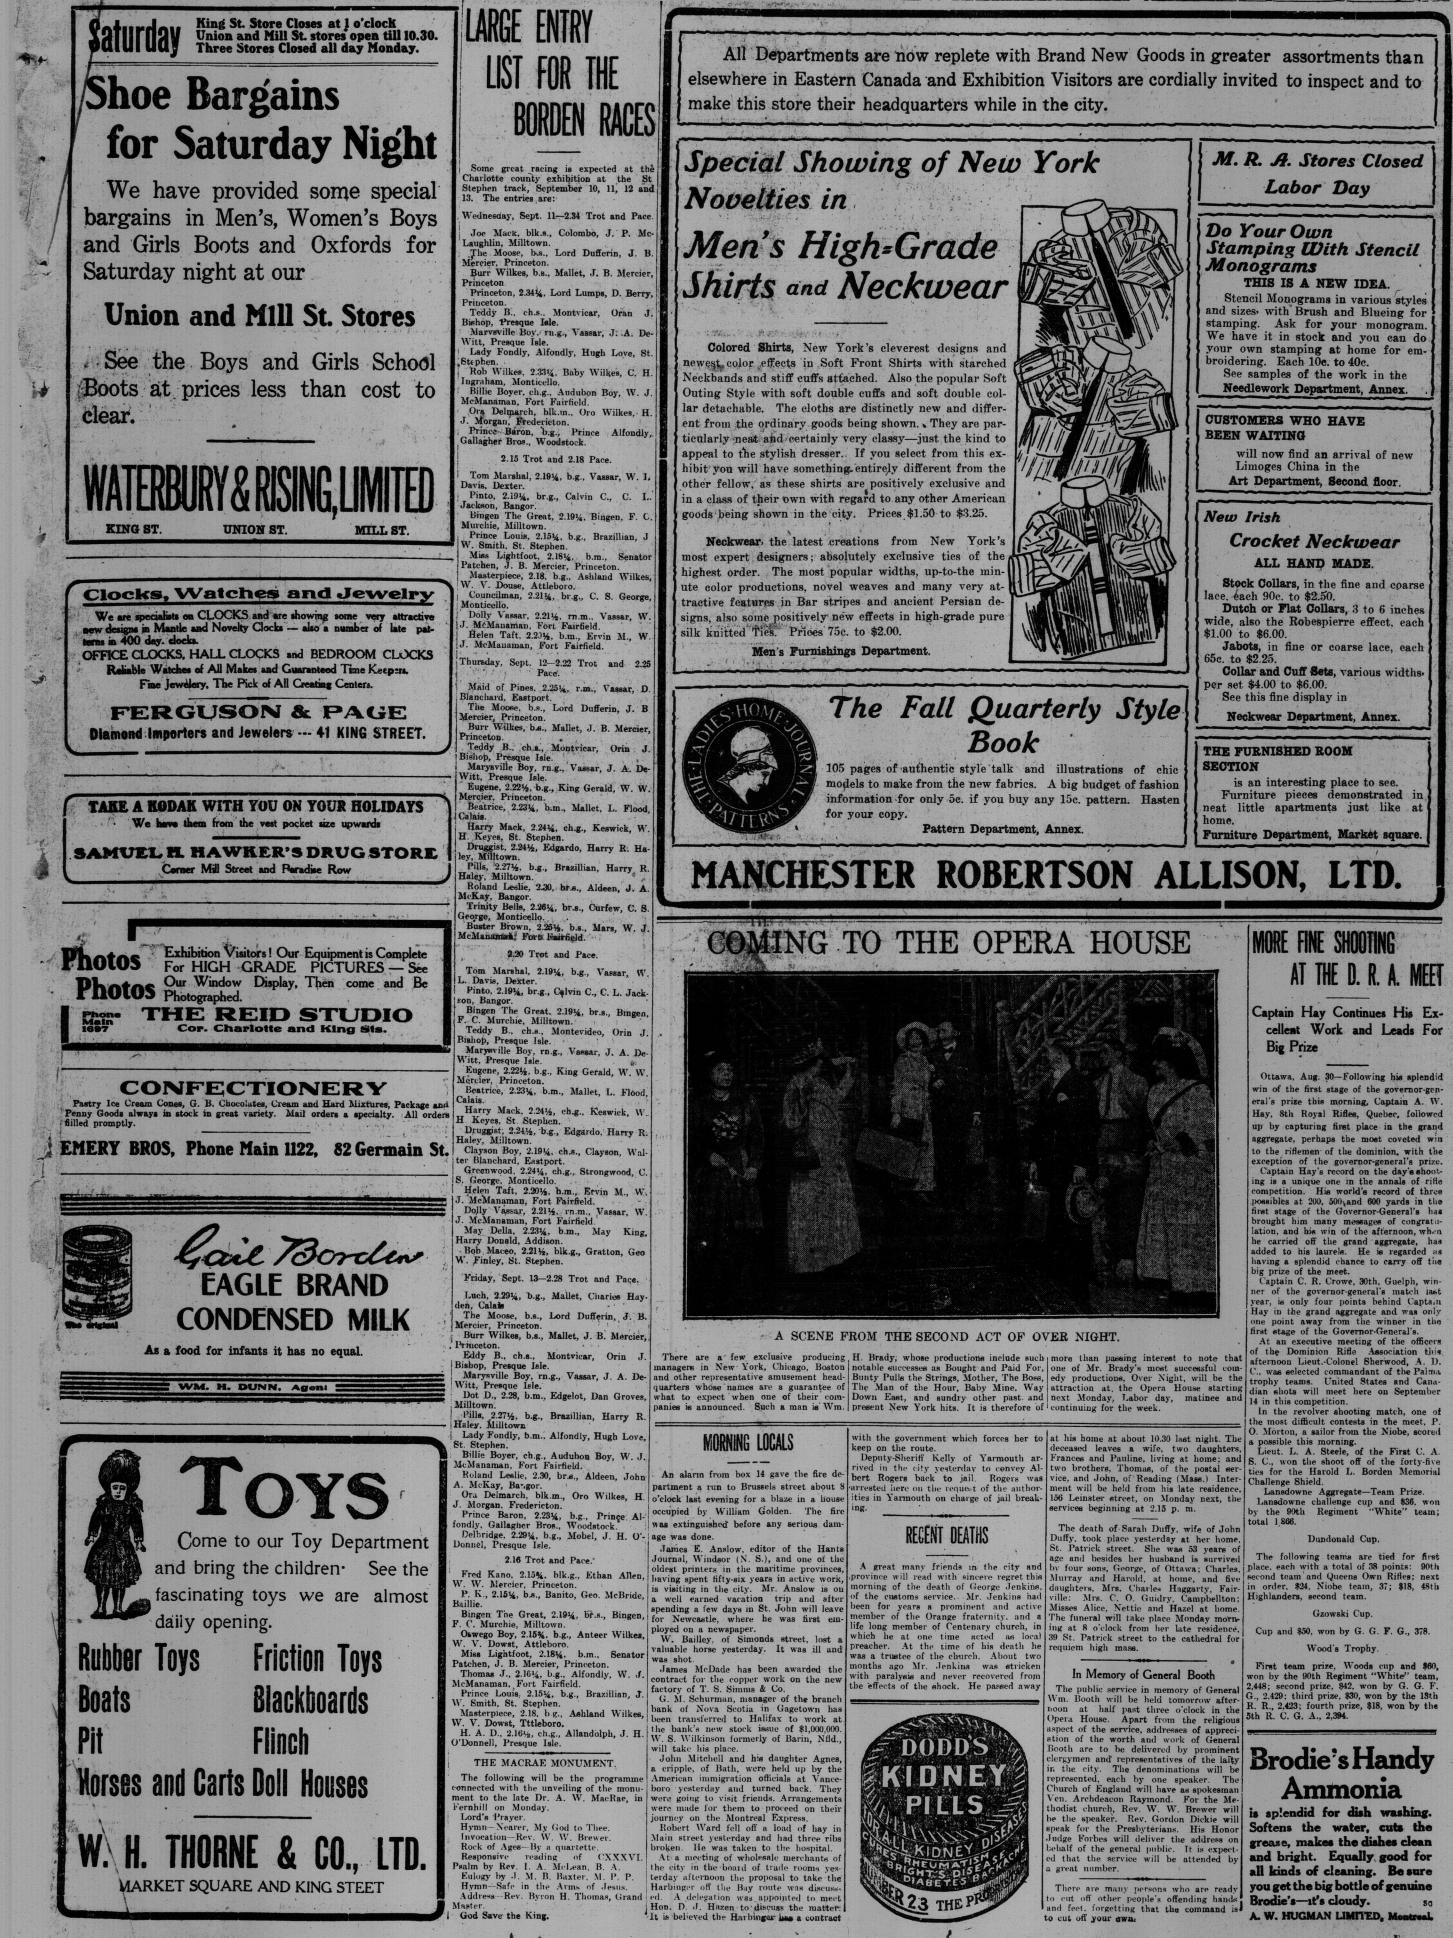

THE EVENING TIMES AND STAR, ST. JOHN, N. B. SATURDAY, AUGUST 31, 1912

All Departments are now replete with Brand New Goods in greater assortments than elsewhere in Eastern Canada and Exhibition Visitors are cordially invited to inspect and to make this store their headquarters while in the city.

Colored Shirts, New York's cleverest designs and newest color effects in Soft Front Shirts with starched Neckbands and stiff cuffs attached. Also the popular Soft Outing Style with soft double cuffs and soft double collar detachable. The cloths are distinctly new and different from the ordinary goods being shown. They are particularly neat and certainly very classy-just the kind to appeal to the stylish dresser. If you select from this exhibit you will have something entirely different from the

other fellow, as these shirts are positively exclusive and in a class of their own with regard to any other American goods being shown in the city. Prices \$1.50 to \$3.25.

most expert designers; absolutely exclusive ties of the highest order. The most popular widths, up-to-the minute color productions, novel weaves and many very attractive features in Bar stripes and ancient Persian designs, also some positively new effects in high-grade pure