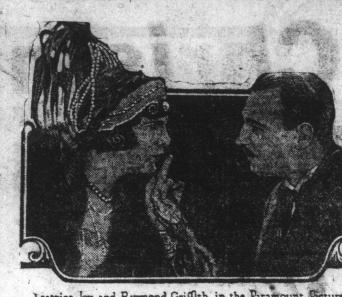

## THE ROYAL STORES, Limited

Furniture Department, Duckworth Street

"Locked Doors" Has Strong Cast

BETTY COMPSON AND OTHERS IN FEATURED BOLES IN WILLIAM DE MILLE PROPUCTION.

In "Locked Doors," a Paramount picture which comes to the Majestic Theatre to-night, William de Mille has

assembled what at a glance proves the strongest cast that has ever ap-peared in any of his productions. Betty Compson, Theodore Roberts, Kathlyn Williams, Theodor von Eltz and Robert Edeson are featured in the principal roles of the picture, MEAD'S, the Jewellers, dec22,44 ich is a screen original by Clare

Note: The admission nightly is twenty cents. Matinee every afternoon this week when popular matinee prices will prevail.

cludes James Winton of "Follies"

The story is one of a young wife of

an architect who is many years her