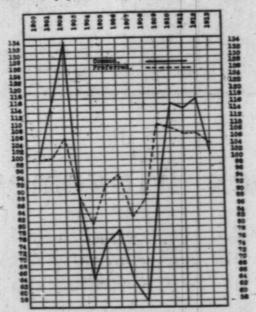

# Measuring Listed Stock Movements

WHAT a Survey of Listed Prices For Fourteen Years Shows— Upward Trend of Common Stocks Till 1912—Preferred Securities Follow Similar Course But Show Greater Stability.

To measure the fluctuations in the prices of Canadian securities for the period 1900-1913 was one of the tasks essayed by Mr. R. H. Coats, of the Canadian cost of living commission. He states that fifty-seven common stocks are included in the enquiry, classified as follows: Banks, 16; industrials, 8; land, loan, mortgage and savings, 11; light and power, 4; navigation, 4; rails, 1; electric railways, 8; telegraph, telephone and cable, 3; trust companies, 2.

The group index numbers which sum up the results of the investigation are as follows:—

Index numbers of prices of common stocks, 1900-1913. (Prices in 1900 = 100.)

|                                        | 1901.         | 1902. | 1903. | 1904. | 1905. | 1906. | 1907. | 1908. | 1909. | 1910. | 1911. | 1912. | 1913. |
|----------------------------------------|---------------|-------|-------|-------|-------|-------|-------|-------|-------|-------|-------|-------|-------|
| Banks                                  | 100.5         | 100.5 | 82.2  | 66.9  | 73.4  | 80.6  | 71.2  | 68.8  | 90.4  | 105.4 | 112.4 | 117.6 | 107.9 |
| Land, loan, mortgage and savings       | 1127          | 1126  | 112.8 | 114.0 | 120.2 | 123.8 | 121.8 | 121.4 | 134.7 | 139.7 | 142.2 | 147.9 | 150.7 |
| Light and power                        | 102.5         | 105.8 | 95.9  | 94.0  | 102.8 | 105.0 | 92.5  | 97.6  | 111.2 | 110.0 | 108.5 | 118.9 | 116.9 |
| Rails (C.P.R.)                         | TIOT          | 140.4 | 137.0 | 133.5 | 169.5 | 187.9 | 184.3 | 178.8 | 190.2 | 205.6 | 250.0 | 200.4 | 249.2 |
| Electric railways Telegraph, telephone | 109.4         | 122.5 |       | V     |       |       |       |       |       |       |       |       |       |
| and cable Trust companies              | 99·5<br>104·1 | 97.1  | 92.2  | 91.2  | 94.1  | 93.6  | 109.6 | 79.9  | 121.6 | 85.5  | 137.9 | 144.2 | 148.5 |

The latter result is doubtless the best statistical measurement obtainable of the course of common stocks since 1900. It will be seen that prices rose sharply in

1900-2, fell in 1903-4, recovered and rose still higher in 1905-6, broke violently again in 1907-8, and in 1909 entered upon an upward movement which by 1912 had

carried them far beyond any previous record of the decade. There was a recession in 1913, but the level was still higher than in any year except 1912.

Prices, Common and Preferred Stocks, 1900-13. [(Prices in 1900=100.)

The average annual prices and the index numbers used thereon are given in the following tables. The average index number yields the result that would be expected, namely, that the rise has not been so pronounced as in common stocks. This is particularly the case during the last four years. In the earlier portion of the record, preferred stocks appear to have varied pretty much as common.

For accurate comparison of preferred and common stocks, however, the shares should be of the same corporations, otherwise the results "will reflect differences in the financial fortunes of the two sets of companies as well as the differences in the business factors affecting the two types of stock." Both the preferred and common stocks of only four corporations, Canadian General Electric, Lake of the Woods Milling, Dominion Iron and Steel, Nova Scotia Steel and Coal, are available in the accompanying data. Averaging the index numbers for these, in each case the result shown in the diagram is obtained. This confirms very strikingly the statement that while preferred stocks obey the same impulses as common they are much more inclined to stability.