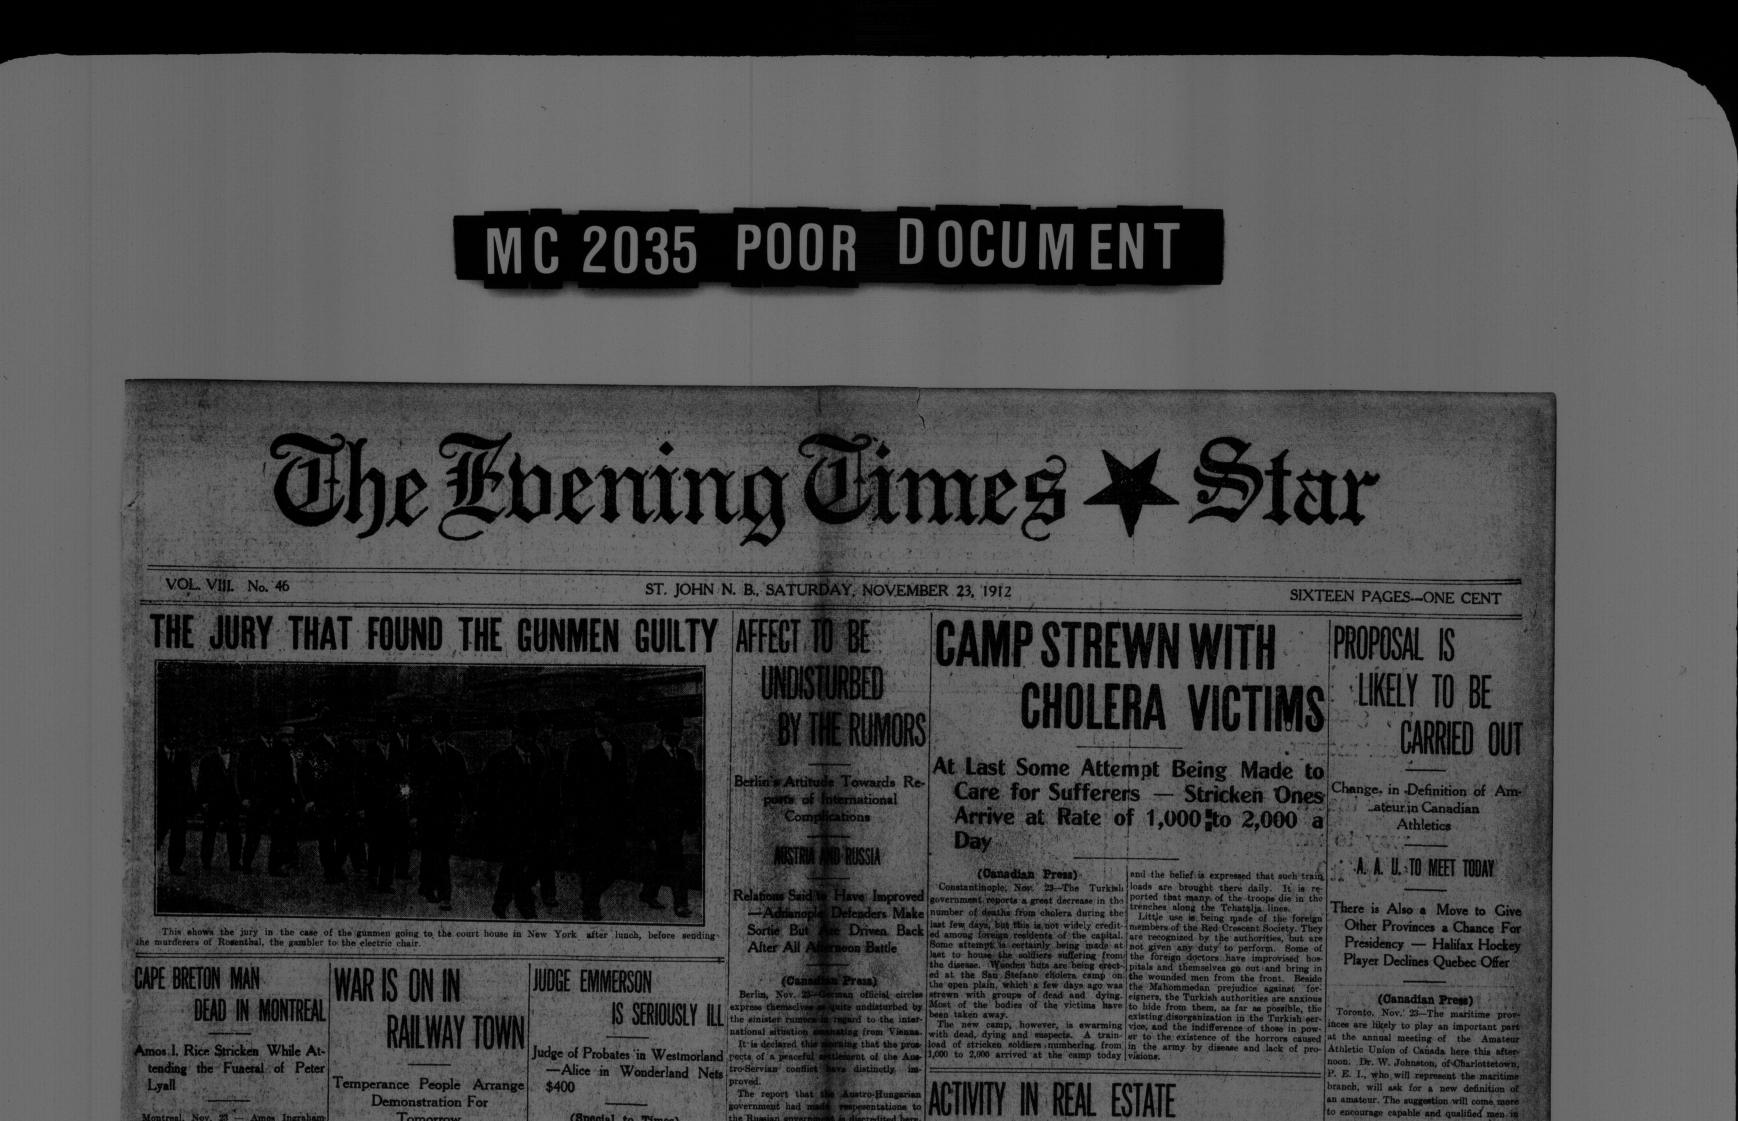

Montreal, Nov. 23 — Amos Ingraham ce, a native of Cape Breton, and one the city's best known photographers,





Tomorrow



(Special to Times) Moneton, N. B., Nov. 23-F. W. Em-terson, judge of probates for Westmor-Vienna and St. respectations to t is discredited here. relations between thurg are understood

In the Grand low of the first product of the series of the



to encourage capable and qualified men in accepting positions as instructors of phy sical culture. It is not improbable, also that a bid may be made to have the pres





IN THE CITY AND ALSO

<page-header><text><text><text><text><text><text><text><text><text><text><text><text><text><text><text><text><text><text><text><text><text><text><text><text><text><text><text><text><text><text><text><text><text>









DODD'S

KIDN