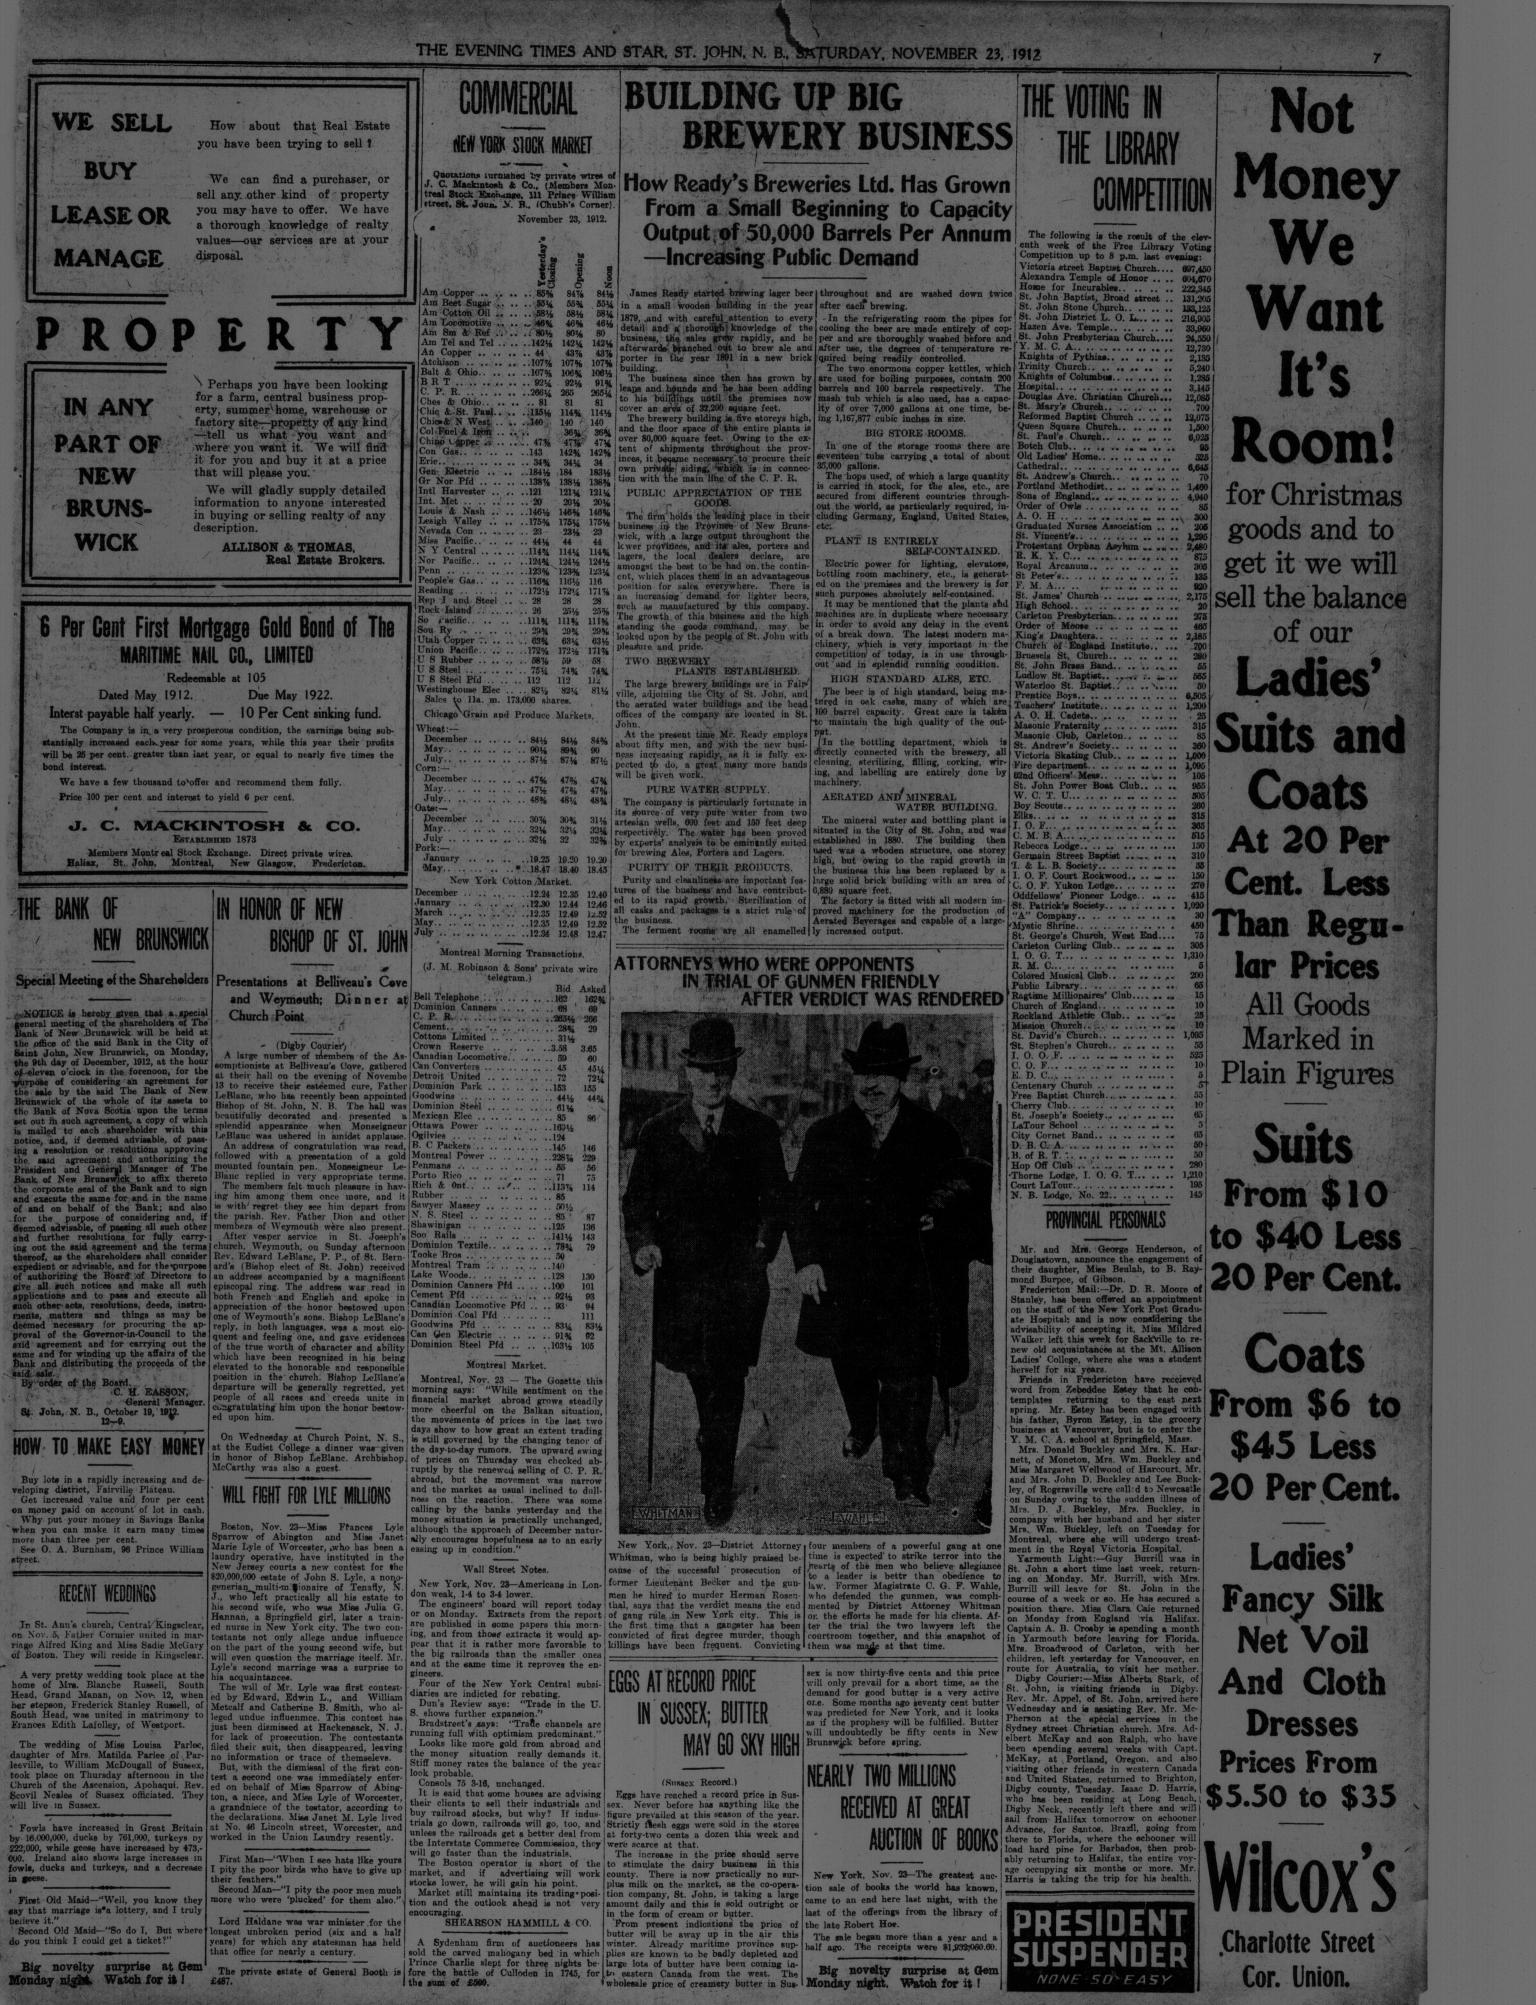

| Pound.<br>Regular 10c, Cigars, 4 for 25c.<br>Bottles Barkers' Liniment for 25c.                                                                                                                             |



HOW TO MAKE EASY MONEY







### MC 2035 POOR DOCUMENT THE EVENING TIMES AND STAR, ST. JOHN, N. B., SATURDAY, NOVEMBER 23, 1912 THE HAPPENINGS OF THE DAY IN THE STORES AND ON STREETS OF THE BIG NORTH END PASSENGERS Special Two-Reel Hit Low Priced Furs AK-MONDAY AND TUESDAY FEWER BUT We want you to remember that in addition to our choice as-sortment of expensive furs, that we have the largest assortment of low priced furs shown in he city, at just a little lower price than the other store. FREIGHT GOOD YOU LAUGH - "Bobby The Flunkey" - TWO REELS LONG BLACK AND BROWN STOLES, ..... \$3.50 up. The Clouing Days of Naviga-tion on the St. John Introducing the world's cleverest and youngest MEDIUM SIZE STOLES, ..... 2.50 up. "leading man" and comedian. MUFFS, ..... 2.50 up. River PONY CLOTH MUF