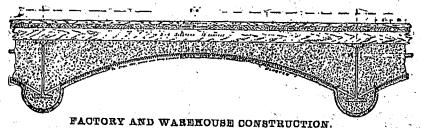

One special type of floor adapted to factories, warehouses, freight depots, stores, etc., serves to illustrate the flexibility of this system.

The largest fire-proof office building in the world, the "Bowling Green" 5-11 BROADWAY, NEW YORK CITY, contains the Roebling System of Fire-proofing throughout, including furring and wire lathing, suspended ceilings, etc.