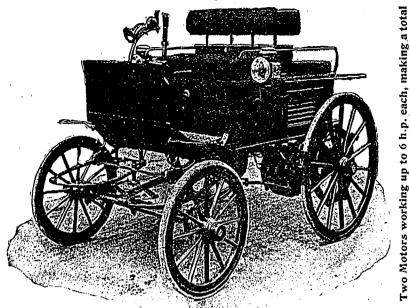

ghtly rock in a lateral direction, thereby accommodating itself to the movements of the rider in actuating the pedals. Increase of comfort and case.

Permits the use of a broad saddle, with free extension of thigh Automatic lateral tilt of Saddle. Reduction of side pressure and strain on rider and springs of saddle.

### CROWSLEY & CO.,

167, Victoria Street, LONDON, S.W., England.



All Kinds of TRAVELLING

REQUISITES.

ENGLAND.

High-Grade Machines at Popular Prices.



COVENTRY, Eng.



REGISTERED OFFICES HILL CROSS, COVENTRY, Eng.

# Electrical Undertakings, Limited,

MILLER STREET, HICH STREET, CAMDEN TOWN.

FOUR-WHEELED DOG-CART.

Total weight about 2,400 pounds. Battery weight about 700 lbs. Capacity 20,000 watthours at 25 ampères discharge, corresponding to twelve miles an hour.



Price from £400, according to Design.

of 12 h. p.

Six speeds forward, two speeds back. Zero or Stop put on lyakes. Maximum speed thirry miles an hour. Speeds are not mustically increased going down hill, as the carriage checks itself as omatically and charges back. Seats four, including driver. Con rolled entirely by one handle. Distance carriage can travel on a single charge at twelve miles per hour from seventy to one

Extract from "MOTOR CAR JOURNAL," dated 16th June, 1899.
"10—Blectring Four Wheeled Buggy.—Built by Electrical Undertakings, Ltd. Two passengers. Fastest car of all up hill—so fast, indeed, that for conformation sake driver was asked to do second trial. Reputed to have preformed the journey up the rise twenty seconds faster than any other car."

### THE "GODIVA" OIL EN