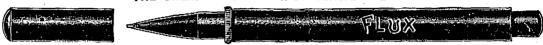

# The "FLUX" Fountain Pens.

Made of the best Para Rubber, nicely finished, while the Pen is solid Gold, 14 and 16 carat fine, respectively, and being Iridium pointed it can be used on mooth or rough writing paper with equal ease and comfort. There is no scratching and spurting, so common with cheap foundate Pens.

Plain Cases or chased in various elegant patterns, also chased and gold mounted. Prices, 5%, 5%, 8%, 10% and 13% each.

The "FLUX" Stylographic Pen embraces all the good points necessary in a good pen, which is as near perfection as skill and long experience can make it. It is practically indestructible, being made exclusively of non-corrosive substances, viz., gold and vulcanite.

THE CHEAPEST PEN FOR UNIVERSAL USE.

No. 500—Plain Polished Vulcanite (size as illustrated) Price 3s. each. Each Pen supplied in Box with Filler and full Directions for Use By Imperial Parcels Post, single Pen to one dozen, 8d. extra. Illustrated List, fully describing each sort, Free!

M. LINDNER, Patentee, Manufacturer, etc., 170 Fieet Street, London, E.C., England.

-Westmount is proposing to borrow \$250,000 on 40-year bonds, at 31/2 per cent., to provide funds for civic improvements