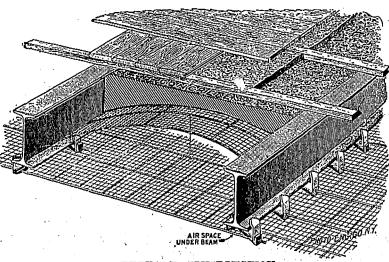

# The Roebling System of Fire-Proof Construction.

The concrete used in this system of construction successfully resists the repeated application of heat and cold water and has repeatedly been demonstrated to be absolutely fire and water proof.

Over a million and a quarter square feet of fire-proof floors, and three-quarters of a million of square feet of partitions have been erected in New York

feet of partitions have been erected in New York City within the last three years.

The Roebling System is approved and used by the U.S. Government and is specified by all the leading architects. With suitable modifications it can be adapted to almost any requirements as to strength, architectural effects, fire resistance, etc.

One special type of floor adapted to factories, warehouses, freight depots, stores, etc., serves to illustrate the flexibility of this system.

The largest fire-proof office building in the world, the "Bowling Green" 5-11 BROADWAY, NEW YORK CITY, contains the Roebling System of Fire-proofing throughout, including furring and wire lathing, suspended ceilings, etc.