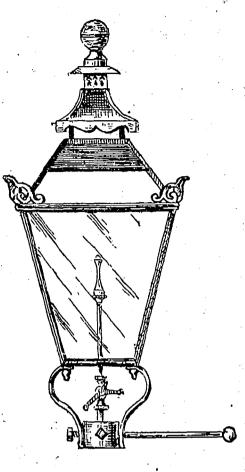

# JOHN BIGGS,

ESTABLISHED 1828.

ELECTRIO LIGHTING, WIRING-BELLS.

Bona Fide Maker of all Classes of Brass & Iron for

Electroliers
Brackets,
Gas Chandeliers,
Pendants,
Etc., Etc.

Oatalogues Mailed Free on Application.

Works, Show-rooms and Offices:

33, 34, 101 & 102

BOROUGH ROAD,

AND 1 COLNBROOK STREET,

SOUTHWARK, s.E., England.

Telegraphic Address: "MITRE," LONDON