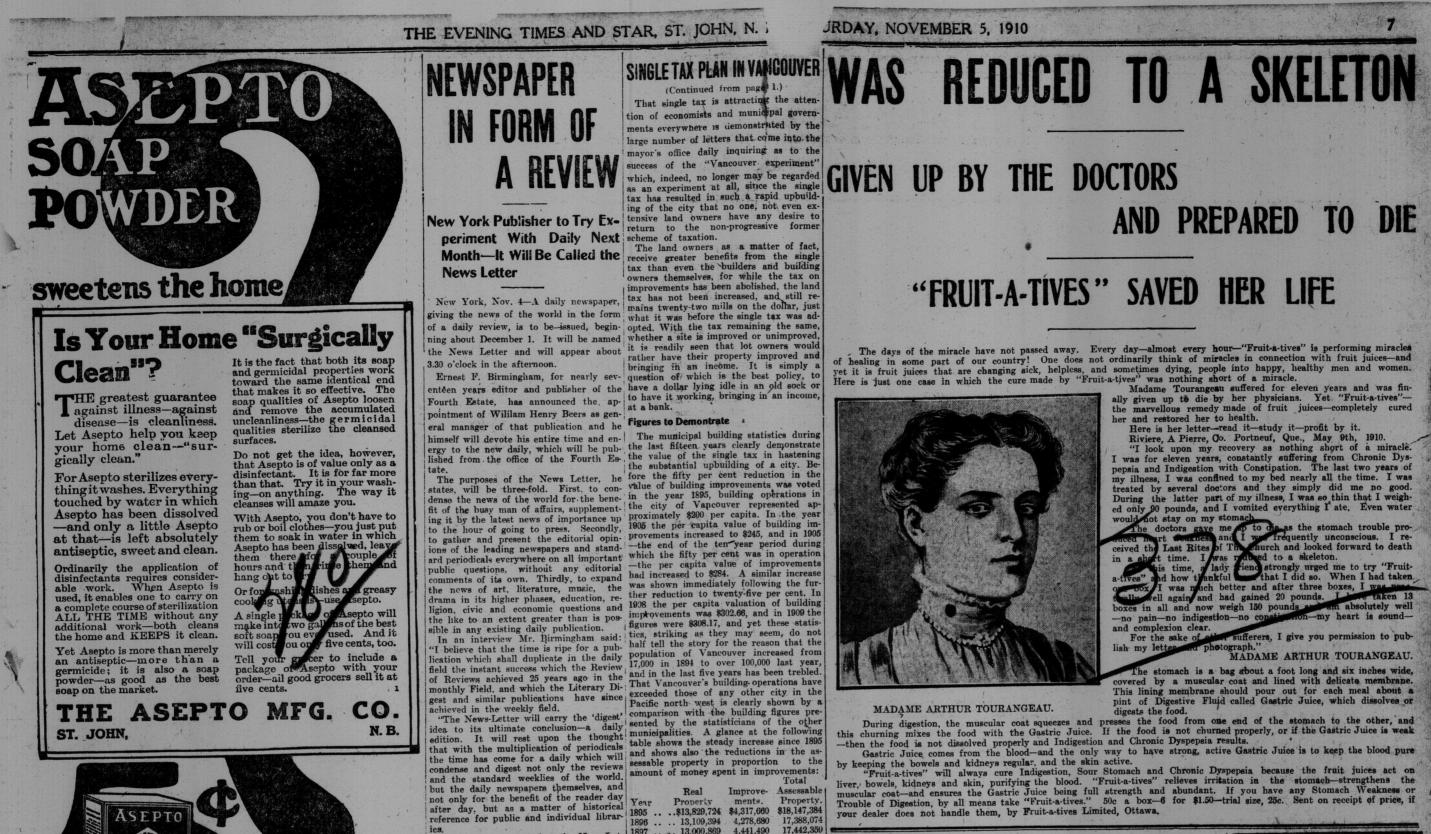

|









<text><text><text><text><text><text><text><text><text><text><text><text><text><text><text><text><text><text><text><text><text><text><text><text><text><text><text>

A. I objected to that, so filled out Dr. Concey's symptom blank and for-ed it to him, and he diagnosed the disease he came as my local doctor, so I add to take Dr. Coonley's Treatment. I he used two jars of Crate Massage packages of Herbal. Womb Tonic and he bases of Orange Lily. It is eight is since I began the treatment but deel like a new woman. I work right he everything now. Hardly know, pain, even during menstruction now. I hat Dr. Coonley's Home Treatment is a Godsend to suffering womankind, and continue to sound its praises whenever I have an oprostunity. TANGE LILY as a remedy for these ills, as well as for leucorth