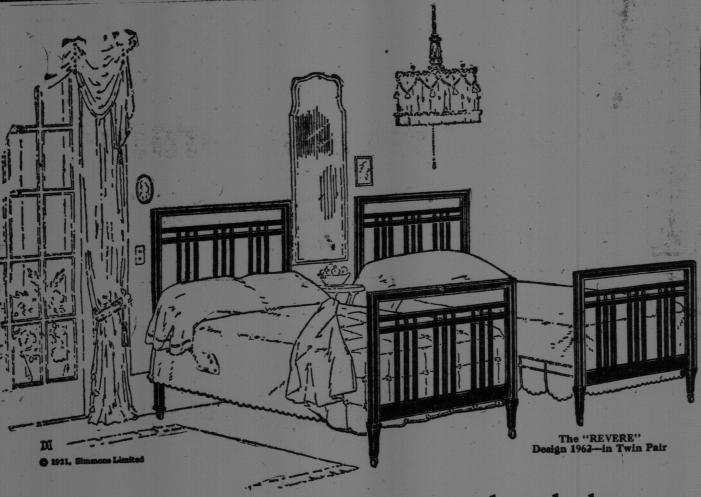

### THE "REVERE"

Design 1962-in Twin Pair Design 1962—in Twin Pair A Simmons creation of rare sim-plicity. Charming rectangular pat-tern, carried out in rich effect. Simmons new Square Steel Tub-ing; seamless, smooth, beautifully enameled in the accepted decora-tive colors. Simmons patented pressed steel Noiseless Corner Locks. Specially pleasing in Twin Pair.