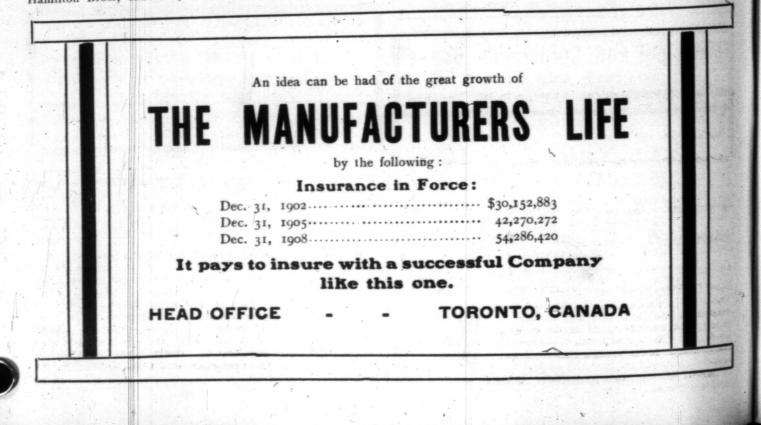

| + 36.1 |
|   | Halifax   | 6            | 2,077,653     | 1,952,440     | + 16.9 |
|   | Hamilton  | 1,386,003    | 2,102,319     | 1,935,535     | + 39.0 |
| ł | St. John  |              | 1,666,760     | 1,791,391     | + 27.3 |
|   | Calgary   | 1,665,420    | 2,712,803     | 2,779,646     | + 66.9 |
|   | London    |              | 1,360,239     | 1,332,960     | + 16.3 |
| 1 | Victoria  |              | 1,546,777     | 1,802,081     | + 15.5 |
|   | Edmonton  | 1,005,870    | 1,457,972     | 1,381,565     | + 37.3 |
|   |           |              |               |               | 1      |
|   | Total     | \$96,856,187 | \$125,799,595 | \$132,872,921 | + 37.1 |

\*Week last year, five days on account of Thanksgiving. Regina

The returns for week ended November 4th, 1909, and for



THE MONETARY TIMES

2033



district.

Volume 43-

No

T

Ex

Li

A po

CC

Ass with Con

Tł

Sub Stock June, Stock Stock June, Stock June, Stock June, Stock Ju

The

419

M. BI

Bank

The

Agen

0

W Temp

# FINANCE and ECONOMICS

## MONTREAL STREET RAILWAY REPORT

Shows Fair Increases in Gross and Net Earnings-Improvements Have Absorbed Money.

The annual report for 1909 of the Montreal Street Rail-way Company has been published in pamphlet form. The following table shows the chief changes during the year :--

|                                                  | 1008.                     | 1909.                                 |
|--------------------------------------------------|---------------------------|---------------------------------------|
| Stoss earnings