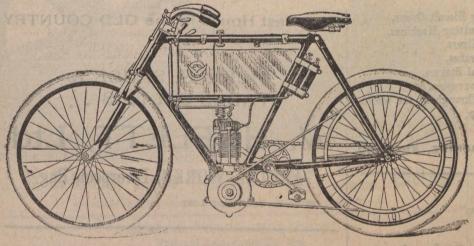

# The Palatine Glass Co'v, Ltd., Hazlewood & Sons,

St. Simon St., SALFORD, Manchester, Eng.

... Makers of ...

Plain, Enamelled, and Ruby Stripe Gauge Glasses.

SIGHT FRED GLASSES, NEEDLE LUBRI-

The Best House in the OLD COUNTRY