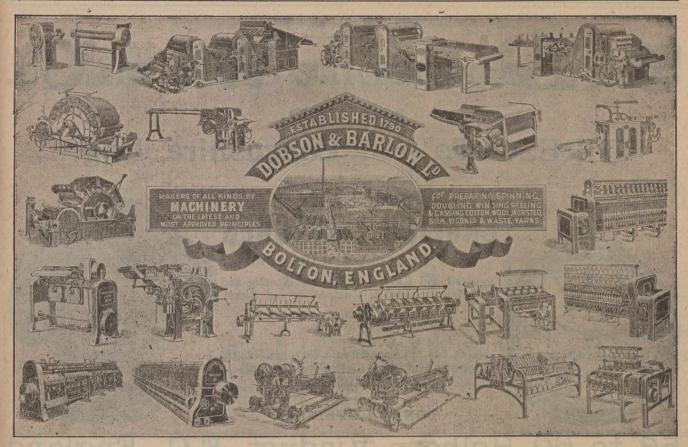

# Combination Flat Stripping Brush

(For Revolving Flat Card Engines.) With 1897 Improvements.

This is the most efficient method of keeping Card Wire clean.

Thousands working in all parts of the textile world and giving the highest satisfaction.

WORKS:

Bolton, - England.