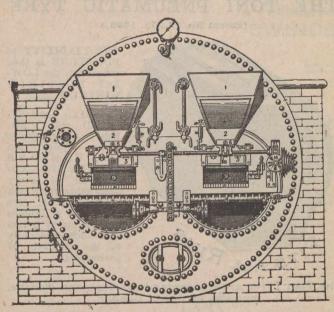

### THE TONI PNEUMATIC TYRE.

(Patent No. 26,555, 1898.)

THE LIABILITY to PUNCTURE is thus reduced to the LOW-EST POSSIBLE MINIMUM.

IT HAS been AP-PLIED with PER-FECT SUCCESS to Motor Cycles and Cars, HANSOMS and PRIVATE CAR-RIAGES of every description, for which special covers are made, and it lightens the labour of horses and adds materially to the comfort of passengers.

The Toni Tyres are Guaranteed for Eighteen Months, and can be F.O.B. London,

All communications to be addressed to

F. TONI & CO., Tyre Manufacturers, 20 HANWAY STREET WORKS, OXFORD ST., LINDON, W.C., ENG.