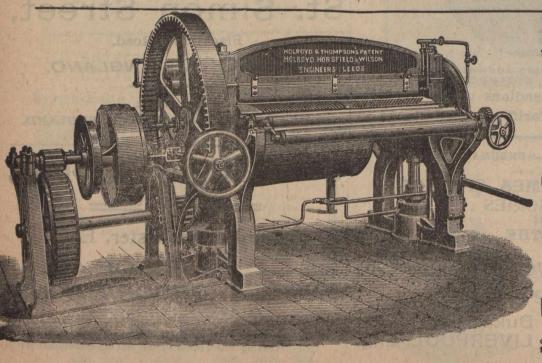

# holroyd & hompson's

PATENT

CLOTH PRESSING MACHINE.

Cylindrical. Continuous.

Hydraulic.

MAKERS:

Holroyd, Horsfield & Wilson,

LIMITED. LARCHFIELD

FOUNDRY,

Hunslet, Leeds, - England.

NOTE.—" Buy British Machines, 33% per cent. In favor of British manufactures under the new preferential tariff with Canada."