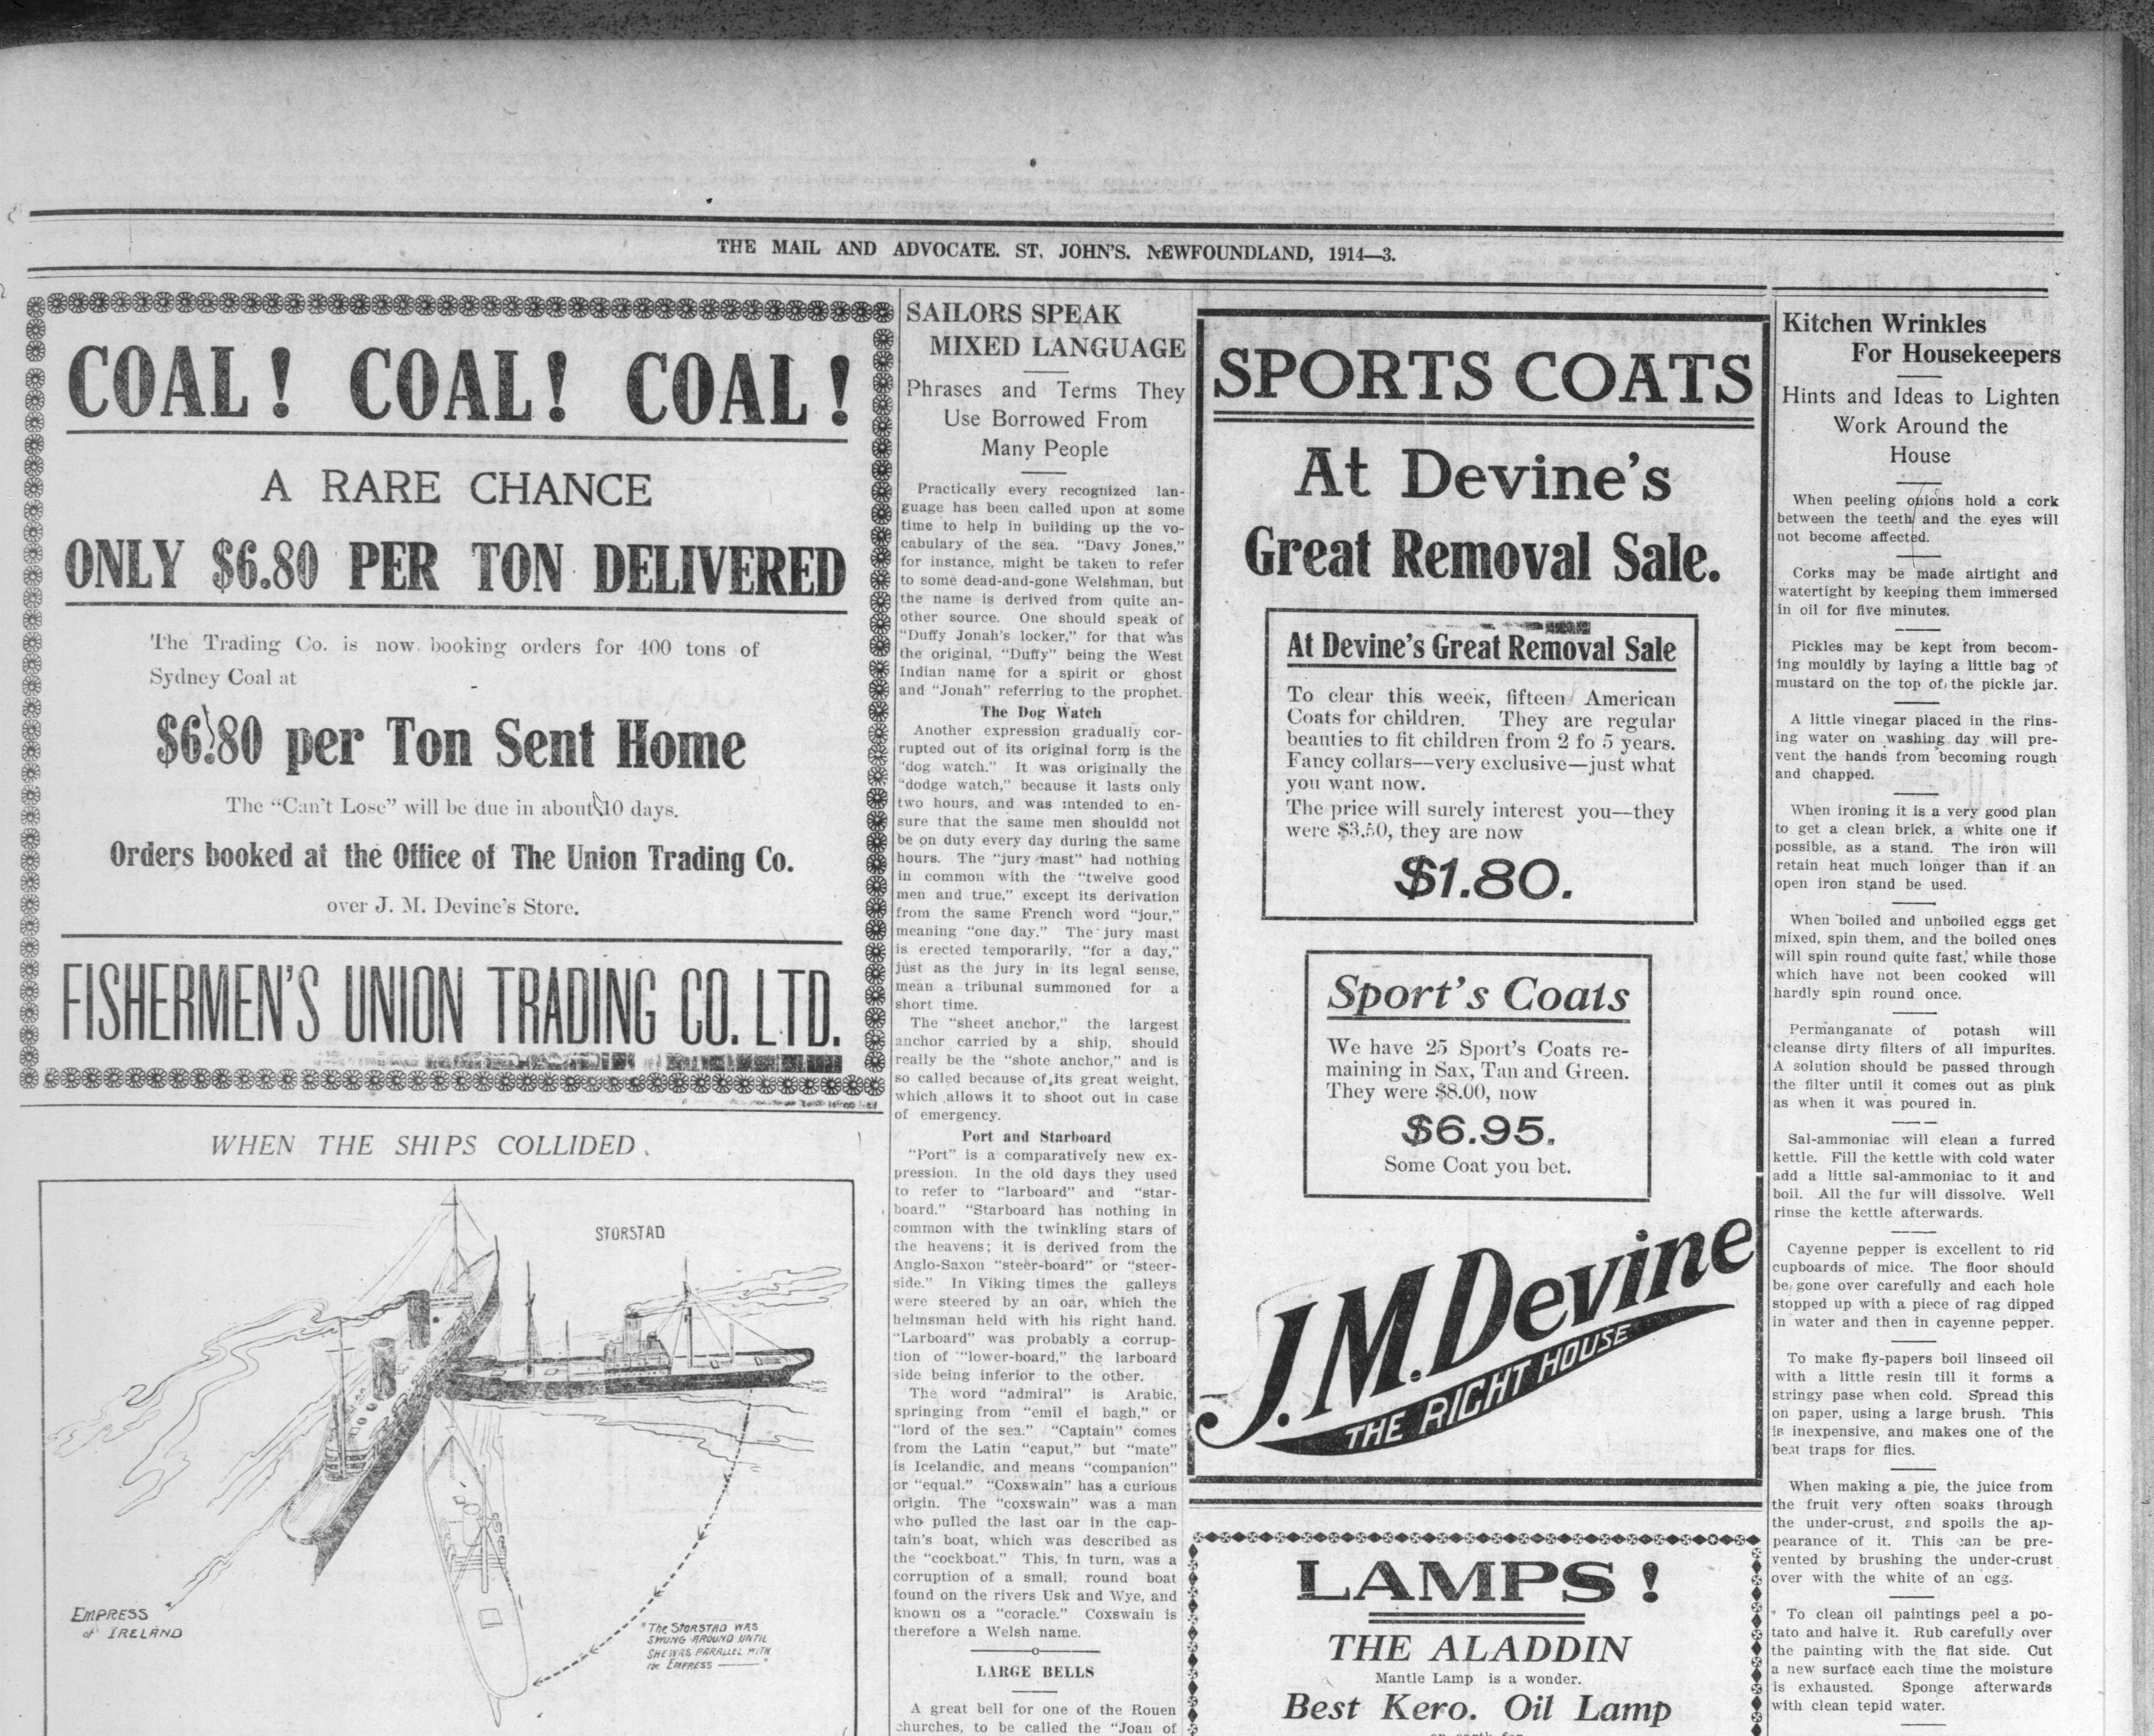

| THE REPORT OF THE PERSON NAMED IN CONTRACT OF THE PERSON NAMED IN CONTRACT OF THE REPORT OF THE PERSON NAMED IN CONTRACT OF THE PERSON NAMED INTERPERSON NAMED INTERPERSON NAMED I |                                                                                                                 |





Amid all the contradictory evidence given at the investigation into the collision which sank the Empress of Ireland, there was substantial agreement as to the behavior of the two ships at thetime they came together. The Storstad struck the Empress starboard amidships, and then swung around, as the diagram shows, and fell away. Captain Kendall declared she swung around by reason of her speed ahead, and then backed away of her own power. On the other hand, the first officer of the Storstad said his vessel was swung around by the force of the onward impetus of the Empress which drove her loose, after which she drifted away. He further declared that he tried to keep the stem of his vessel in the opening she had made in the side of the liner but was prevented from doing this by the fact that