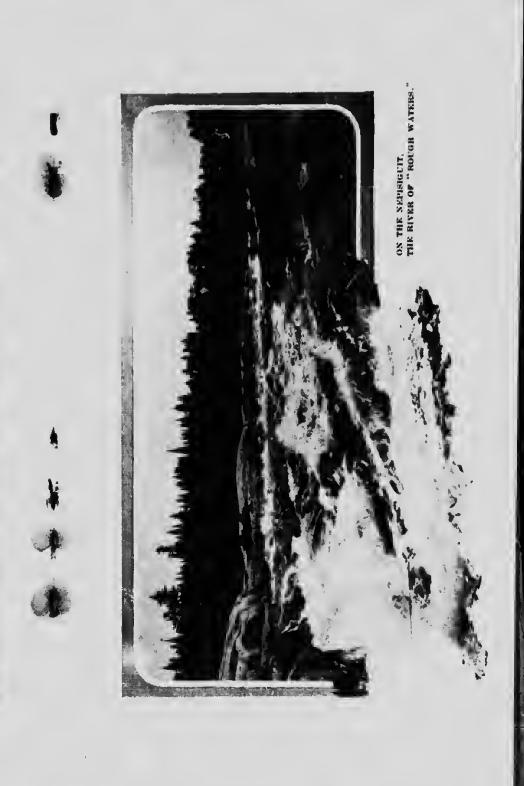

of a measurement between the of antiers of skry-siz inches, while those with a measurement of fify inches are frequently shet.

The whole of what is called the Harth Shore in New Branswick, that portion extending from the Restigueshe along the Brie de Chaler; he maindo and trott deling centry. The Restigueshe insif, with its utburry waters, is serious the facing centry. The Restigueshe insif, with its utburry waters, is serious the faces union after in the world, while such acreams on the Neptiguit med Miranichi law well heaven to Salermen everywhere. The sea treat found in the lower parts of the New Branswick and with next sects he the law been given to the preservation of game in New Branswick, and with such sectess has the law been cafered the instead of there age. The moone are next seen, there is really more of it than there was a seat of years age. The moone are need being also placed the indication of the colors and the section of the colors are undespited by and may be said to be bedding their own, while deer and erofibous are undespited to the increase.