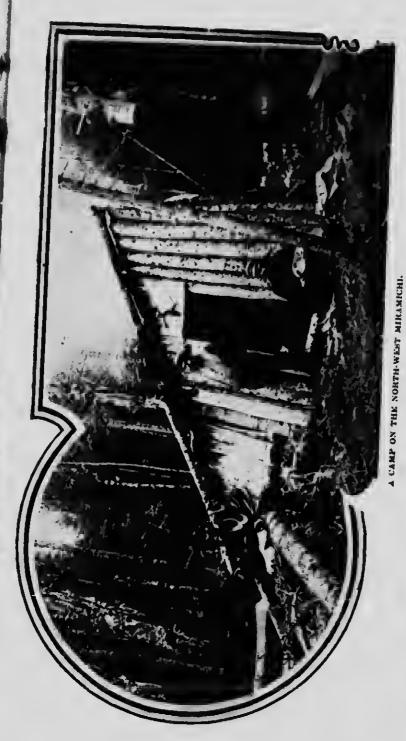

of a measurement between the of antiers of skry-siz inches, while those with a measurement of fify inches are frequently shet.

The whole of what is called the Harth Shore in New Branswick, that portion extending from the Restigueshe along the Brie de Chaler; he maindo and trott deling centry. The Restigueshe insif, with its utburry waters, is serious the facing centry. The Restigueshe insif, with its utburry waters, is serious the faces union after in the world, while such acreams on the Neptiguit med Miranichi law well heaven to Salermen everywhere. The sea treat found in the lower parts of the New Branswick and with next sects he the law been given to the preservation of game in New Branswick, and with such sectess has the law been cafered the instead of there age. The moone are next seen, there is really more of it than there was a seat of years age. The moone are need being also placed the indication of the colors and the section of the colors are undespited by and may be said to be bedding their own, while deer and erofibous are undespited to the increase.