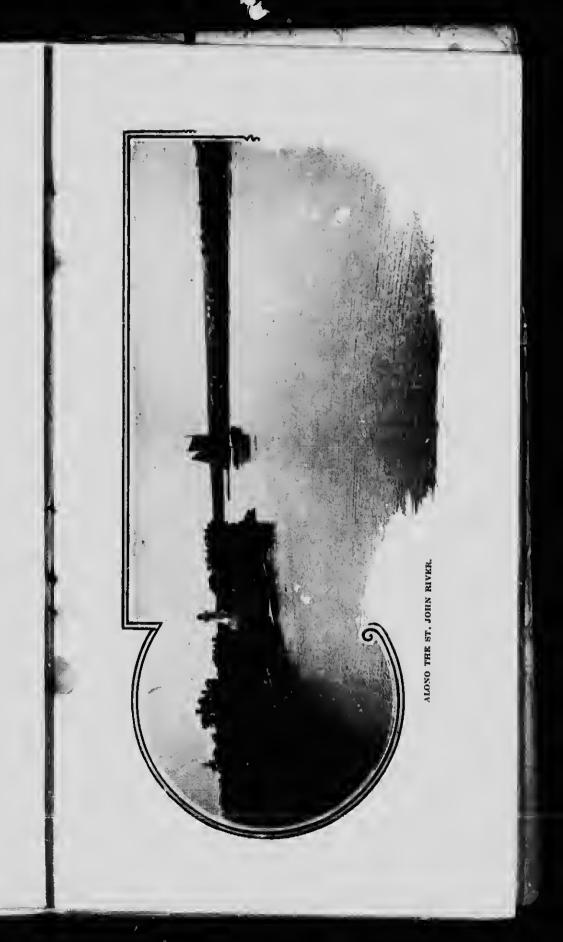

of a measurement between the of antiers of skry-siz inches, while those with a measurement of fify inches are frequently shet.

The whole of what is called the Harth Shore in New Branswick, that portion extending from the Restigueshe along the Brie de Chaler; he maindo and trott deling centry. The Restigueshe insif, with its utburry waters, is serious the facing centry. The Restigueshe insif, with its utburry waters, is serious the faces union after in the world, while such acreams on the Neptiguit med Miranichi law well heaven to Salermen everywhere. The sea treat found in the lower parts of the New Branswick and with next sects he the law been given to the preservation of game in New Branswick, and with such sectess has the law been cafered the instead of there age. The moone are next seen, there is really more of it than there was a seat of years age. The moone are need being also placed the indication of the colors and the section of the colors are undespited by and may be said to be bedding their own, while deer and erofibous are undespited to the increase.