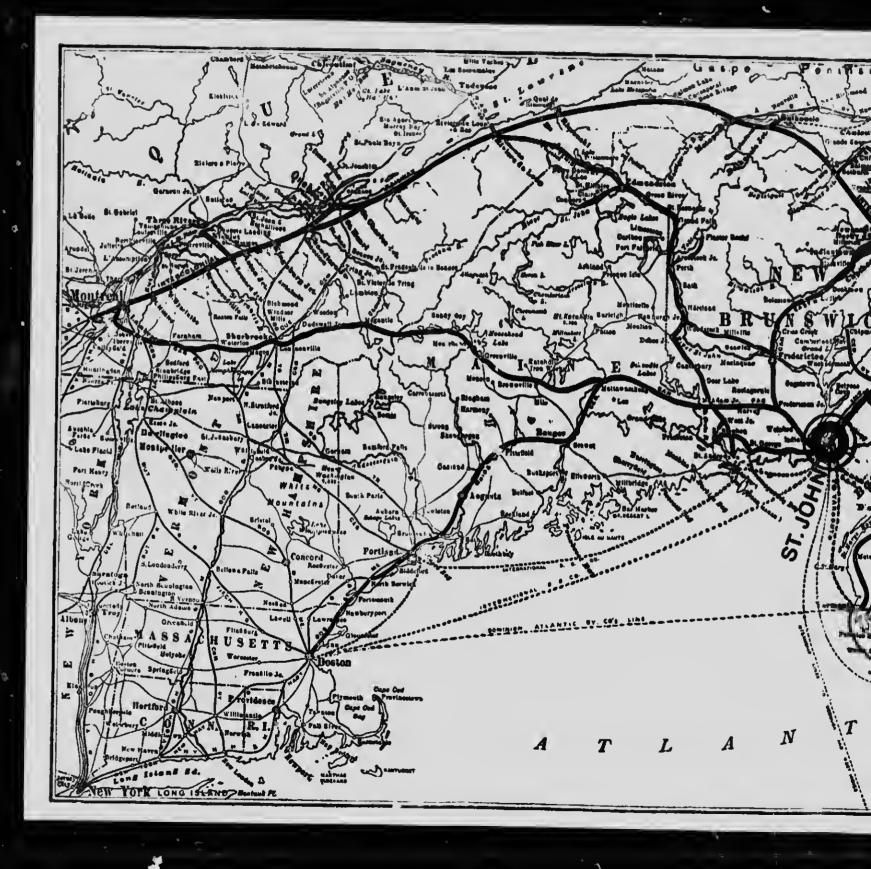

The lest recorded freme on each microfiche shell contain the symbol — (meening "CONTINUED"), or the symbol  $\nabla$  (meening "END"), whichever applies.

Meps, pietes, cherts, etc., mey be filmed et different reduction retios. Those too lerge to be entirely included in one exposure ere filmed beginning in the upper left hend corner, left to right end top to bottom, es meny fremee es required. The following diegrems illustrete the method:

Un des symboles suivents appereitre sur le dernière image de chaque microfiche, selon le ces: le symbole — signifle "A SUIVRE", le symbole V signifle "FIN".

Les certes, pienches, tebleeux, etc., peuvent être filmés é des taux de réduction différents. Lorsque le document est trop grend pour être reproduit en un seul cliché, il est filmé à partir de l'engle supérieur geuche, de geuche à droite, et de heut en bes, en prenent le nombre d'imeges nécesseire. Les diegremmes suivents illustrent le méthode.