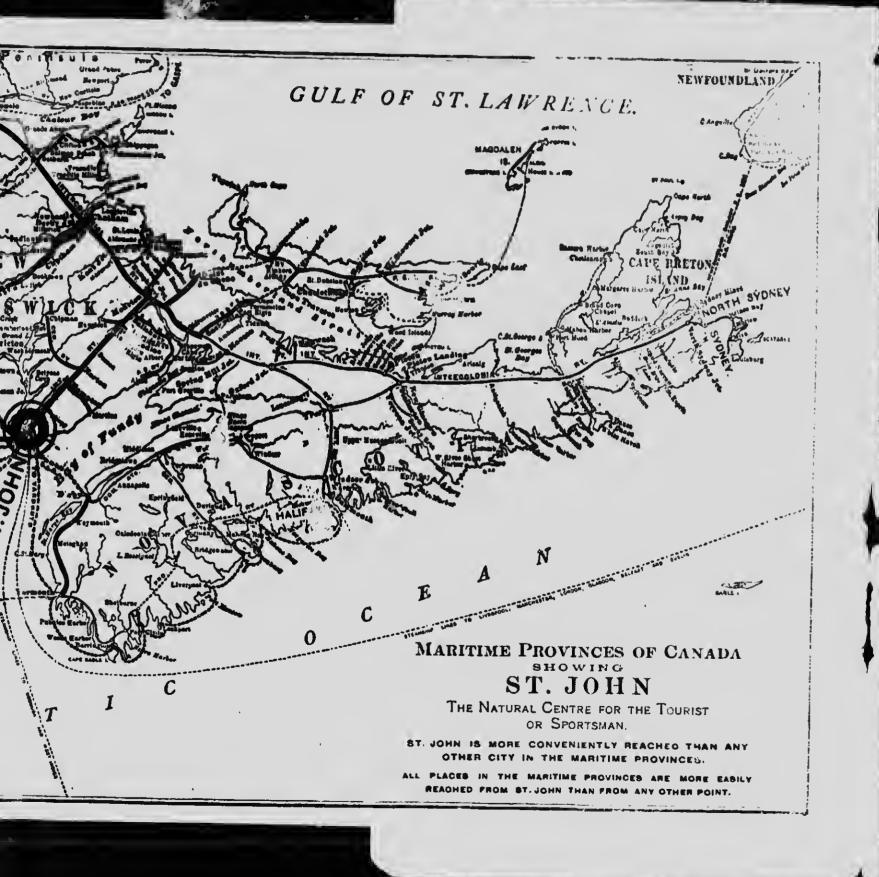

The lest recorded freme on each microfiche shell contain the symbol — (meening "CONTINUED"), or the symbol  $\nabla$  (meening "END"), whichever applies.

Meps, pietes, cherts, etc., mey be filmed et different reduction retios. Those too lerge to be entirely included in one exposure ere filmed beginning in the upper left hend corner, left to right end top to bottom, es meny fremee es required. The following diegrems illustrete the method:

Un des symboles suivents appereitre sur le dernière image de chaque microfiche, selon le ces: le symbole — signifle "A SUIVRE", le symbole V signifle "FIN".

Les certes, pienches, tebleeux, etc., peuvent être filmés é des taux de réduction différents. Lorsque le document est trop grend pour être reproduit en un seul cliché, il est filmé à partir de l'engle supérieur geuche, de geuche à droite, et de heut en bes, en prenent le nombre d'imeges nécesseire. Les diegremmes suivents illustrent le méthode.