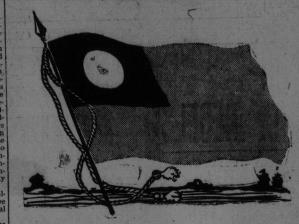

## RED, WHITE AND BLUE FLAG LEADS 1 CHINESE INSURGENTS IN STRUGGLE POSLAM HANDY

CONSERVATIVES HAD SUCCESSFUL SMOKER

> **Members of Conservative Club** in Lancaster No. 1, Heard Inspiring Addresses From