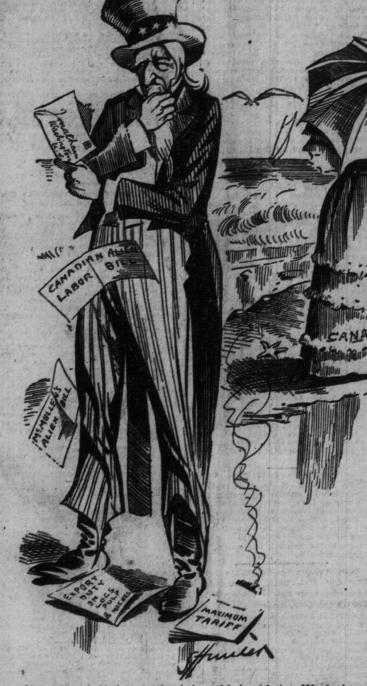

Madausan May Attempt to Kill the Queen. London, June 14.—The English papers briefly comment on the attempt on President Faure's life, but do not give it political importance. The event produced great uncasiness in the public mind, enhanced by the ap-proach of the Jubilee, since it is recor-nized that there is always the possibil-ity that some fanatic or madman may make an attempt on the life of the Cqueen during her progress through the city on the 22nd. All sorts of sensational rumors are cir-culating, one being that the police in-to certain individuals now in Soho, the foreign quarter of this city. This would