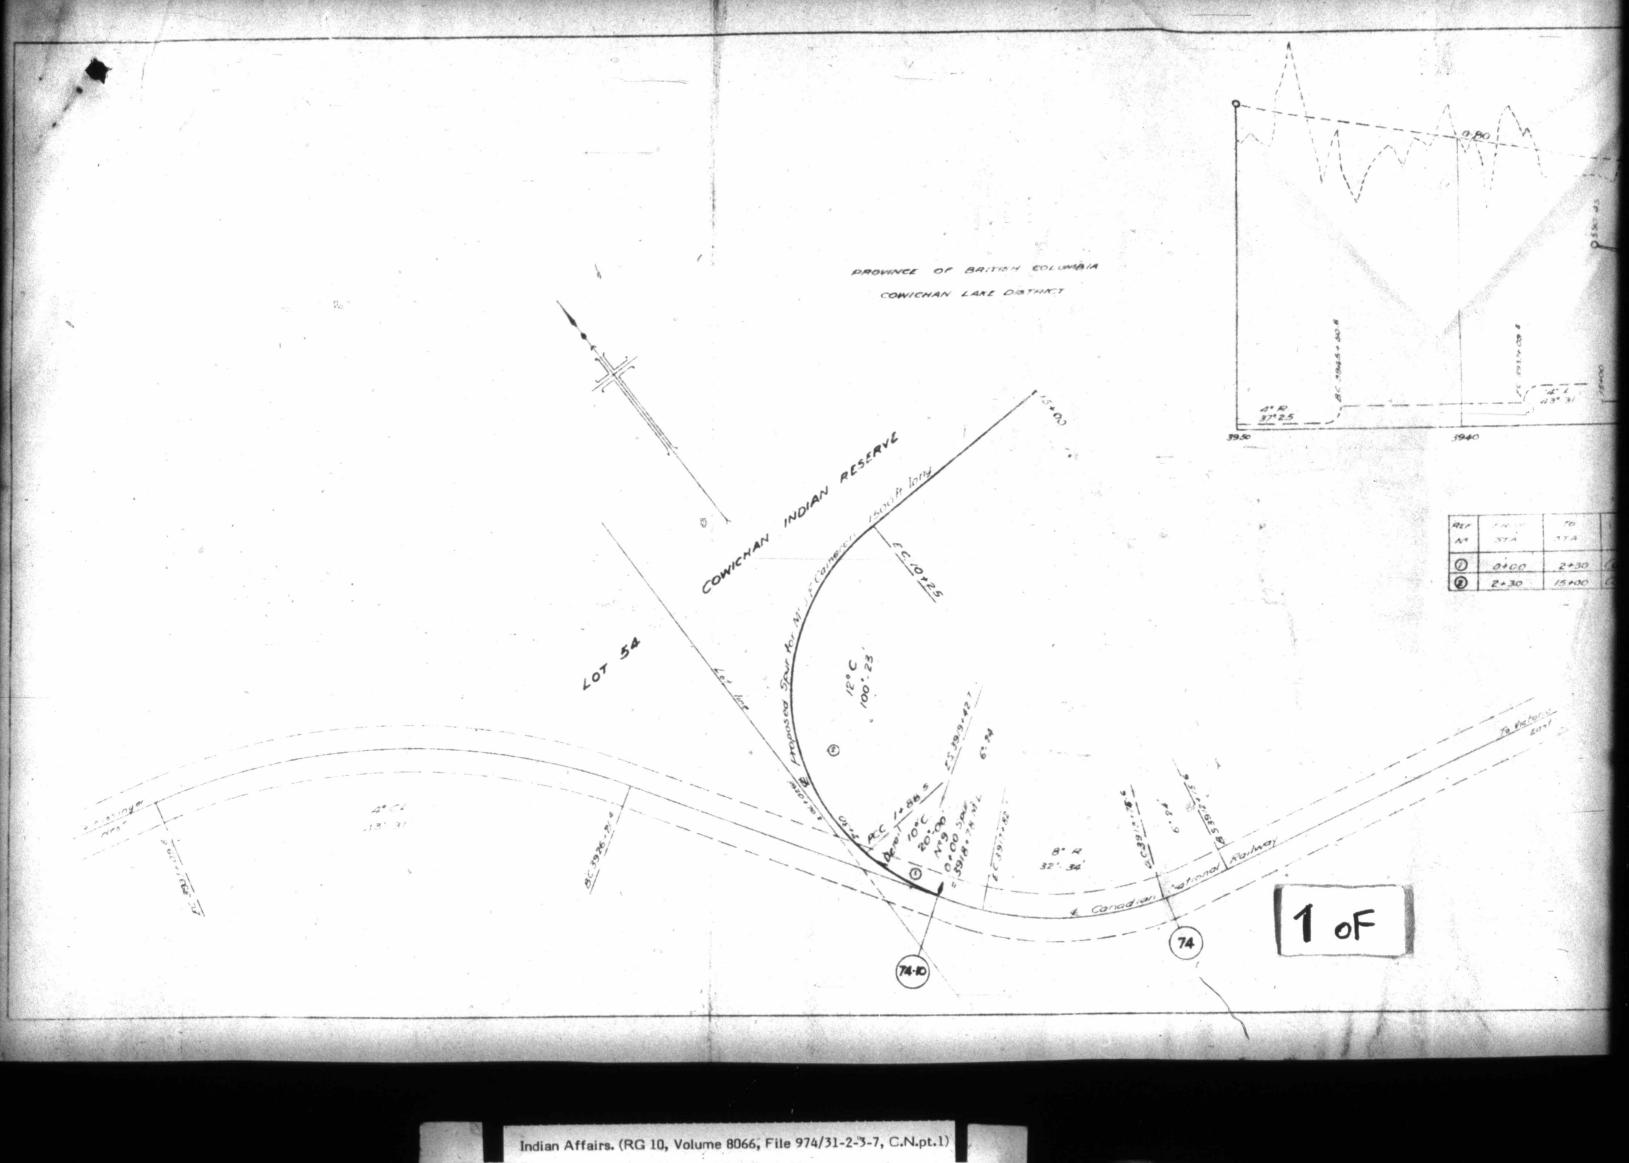

COWICHAN AGENCY, SOUTH ISLAND DISTRICT - CORRESPONDENCE REGARDING RIGHT OF WAY THROUGH THE SKUTZ RESERVE 7 FOR THE CANADIAN NATIONAL RAILWAY. (COWICHAN BAND).

1912-1934

Indian Affairs. (RG 10, Volume 8066, File 974/30-32-8, pt. 1)