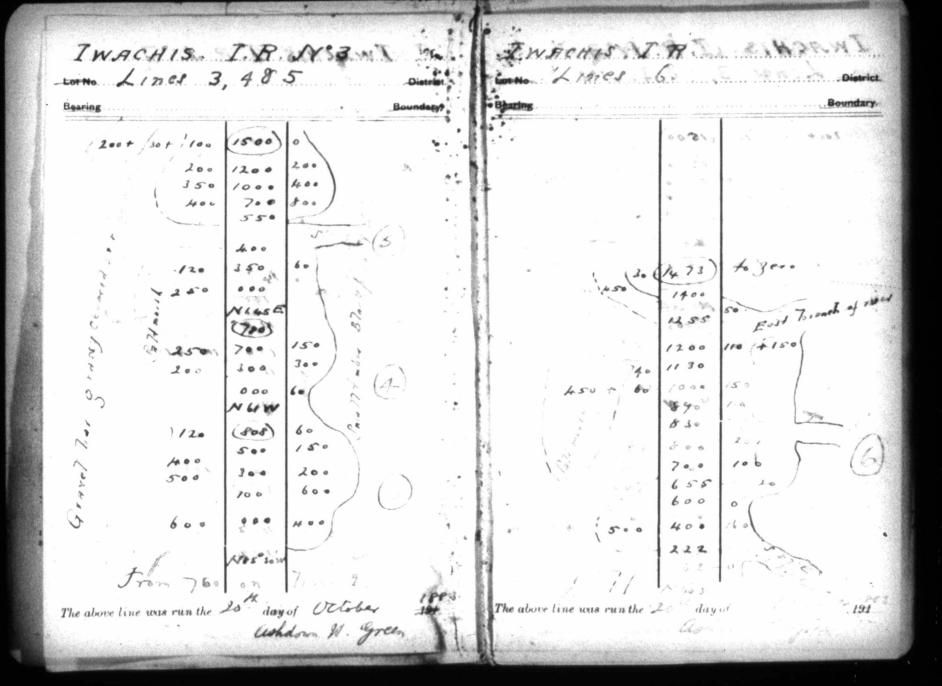

|             |          |
|         | B               |                      |                                   |             |         |         |         |               |             |          |
|         | N.              |                      |                                   |             |         |         |         |               |             |          |
|         | art .           |                      |                                   |             |         |         |         |               |             |          |
|         | - 1             | - 4                  |                                   |             | Į.      |         |         | 1 46          | October     | 1        |

Indian Affairs. (RG 10, Volume 8066, File 974/31-2-32-3, C.N.P., Pt. 1)



Indian Affairs. (RG 10, Volume 8066, File 974/31-2-32-3, C.N.P., Pt. 1)

FORM D. Iwachio h. 3. From Spruce macked by Ind Res Lot No S 23.15 E Bearing-Bearing 20/10/83 000 thick brush, crab, rose Spruce Offsot to right to HWM SOLKS Right bonk of cost branch of Ter Tell book 550 Offert across sever 115 to left 700 Not Soil Thick Brush (over flowed) 770 totoo Crosses Small horach of 1 1001 955 Line tree Cedar 2ft dis Not seel Codo, Alter Spower heralock 1230 Right Bonk of west Branch 1623 Left Offset acres 200 to left 1704 Lens tres after 1840 diam 46 1867 1952 3 10 Fix & hemlock 2000 Nº 2 2017 2523 Lim tree for 5° dep Nº3 soil (3000 Let Cedar post marked Ind "Kes" Pile of 1 to nes of Base in N 37° sow 36712Kg 14"11 The above line was run the 20th day of Oclober The above line was run the a