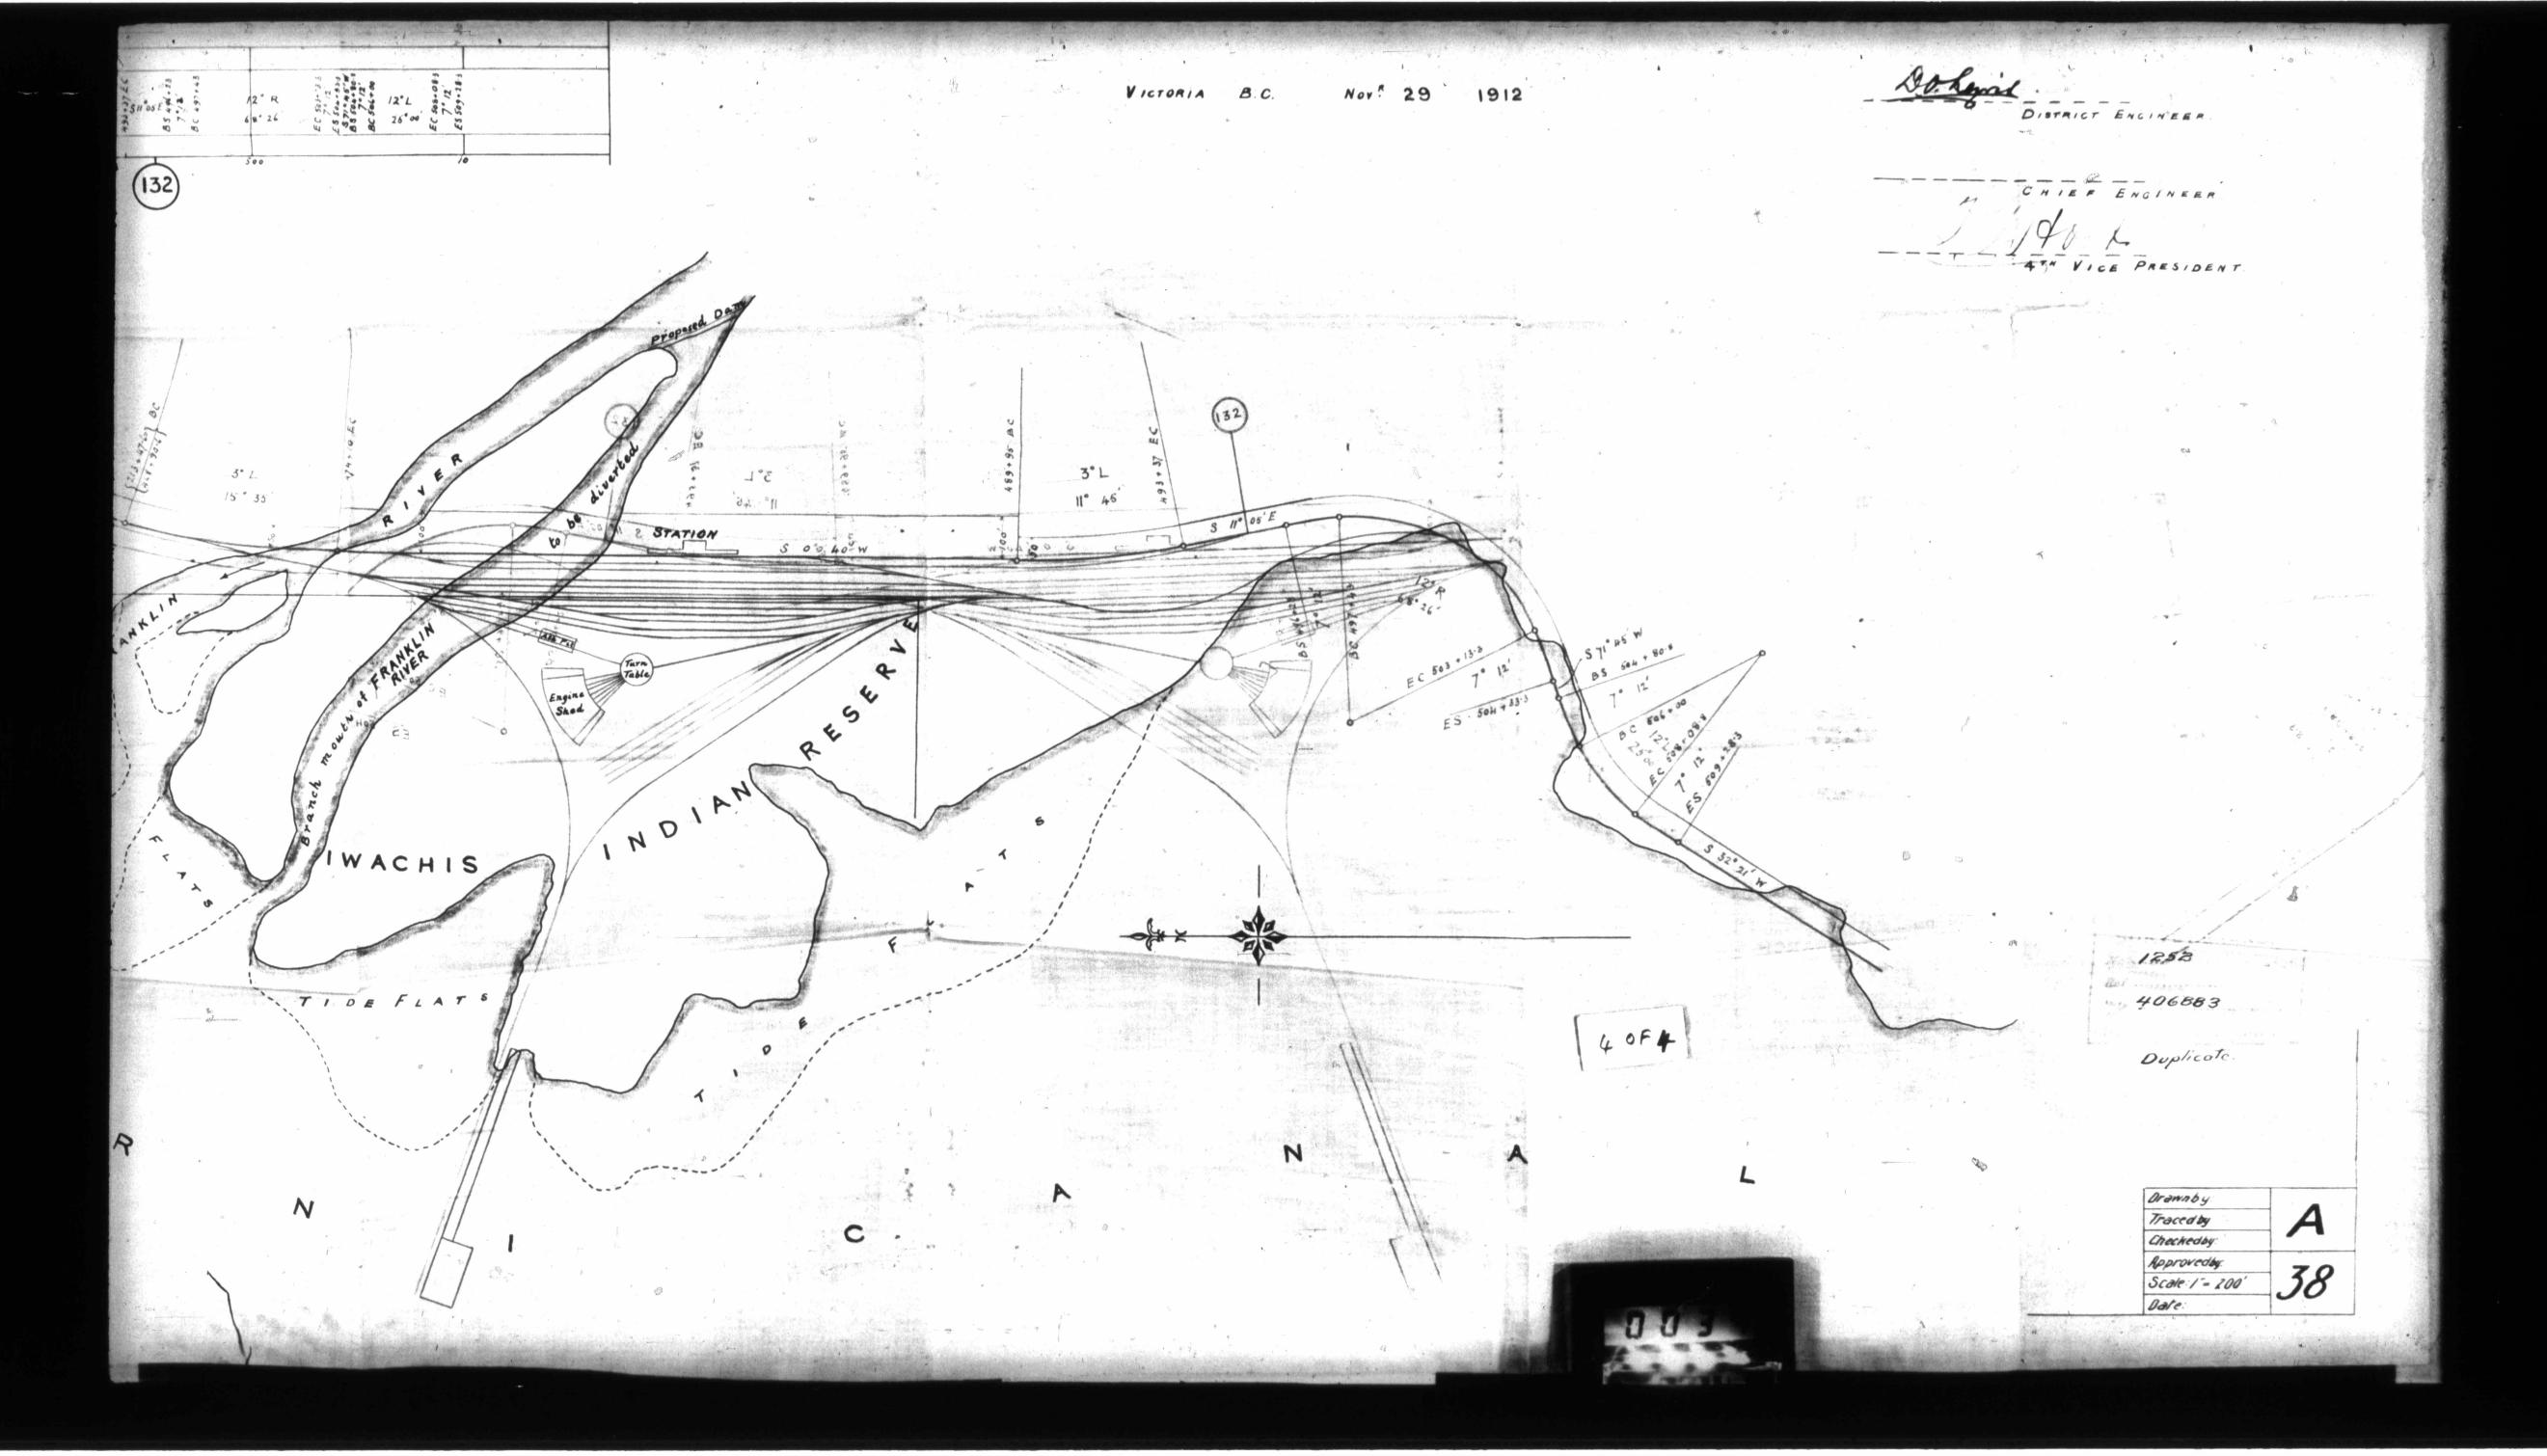

A few of the Ucluelets claim part of No. 8 Equis Reserve and known by them as Ke-na-ah. They have been in the habit of occupying this piece of land during the dog fishing season, but they have never been recognized as the rightful owners. It is not the band as a whole who are making the complaint, but these four men, mentioned in Mr Vander Veen's letter; in fact, one of these men has abandoned his claim and has given his house to Chief Shewish of the Seshaht Band, the rightful owners of this Reserve. At the time of my last visit to Ucluelet, April 5, I ordered the Ucluelet Indians to vacate Ke-na-ah and to remove their houses. Another matter which must be taken into consideration is that if the claim of the Uclulets was recognized it would form a very poor precedent and would be taken advantage of all along the Coast, as there are very few reserves which some Indian or Indians of another band do not claim. I am enclosing sketch of the reserve in question.

It seems that it is a reserve that has been occupied by them and their forefathers for at least six generations. When the survey was made of these lands through some mistake Ke-na-ah was included in the Seshaht Reserve. although these Indians never questioned but what it was

still considered theirs. They have continued to occupy it during these many years as a fishing station and now they are suddenly ordered to vacate it. As it has always been where they have gone to catch and dry their dog salmon and where they have had their garden patches, they feel that it where they have had their garden patches, they feel that it is working a very great hardship upon them to now ask them to leave it, especially as the Seshahts never have gotten and are not likely to want the dog salmon that are to be gotten there, as they have their fishing station at Alberni. The Sashahts have at the present time their houses built on Equis, which is, as you will know, another portion of this No. 8 Reserve. They have more room than they can cecupy there, so that it is not because they are desperately in need of it that lies behind their action.