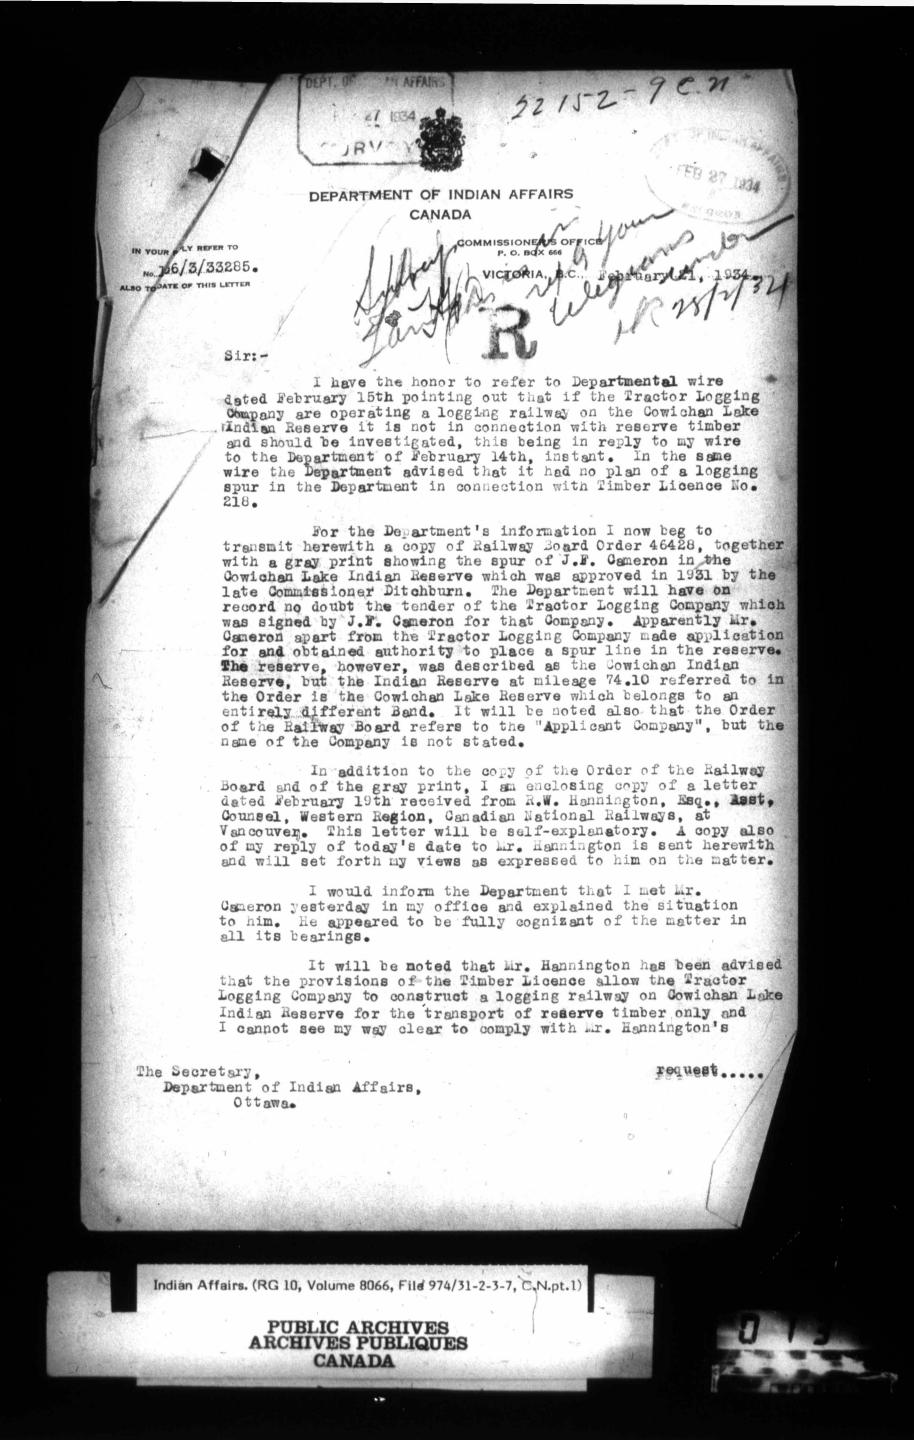

COWICHAN AGENCY, SOUTH ISLAND DISTRICT - CORRESPONDENCE REGARDING RIGHT OF WAY THROUGH THE SKUTZ RESERVE 7 FOR THE CANADIAN NATIONAL RAILWAY. (COWICHAN BAND).

1912-1934

Indian Affairs. (RG 10, Volume 8066, File 974/30-32-8, pt. 1)