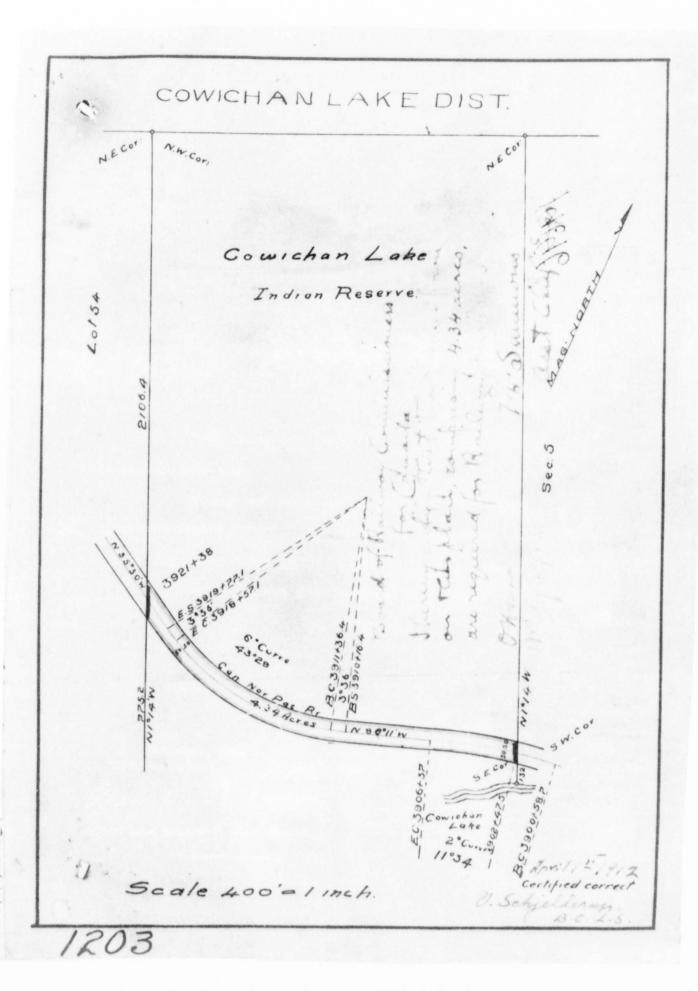

COWICHAN AGENCY, SOUTH ISLAND DISTRICT - CORRESPONDENCE REGARDING RIGHT OF WAY THROUGH THE SKUTZ RESERVE 7 FOR THE CANADIAN NATIONAL RAILWAY. (COWICHAN BAND).

1912-1934

Indian Affairs. (RG 10, Volume 8066, File 974/30-32-8, pt. 1)

A few of the Ucluelets claim part of No. 8 Equis Reserve and known by them as Ke-na-ah. They have been in the habit of occupying this piece of land during the dog fishing season, but they have never been recognized as the rightful owners. It is not the band as a whole who are making the complaint, but these four men, mentioned in Mr Vander Veen's letter; in fact, one of these men has abandoned his claim and has given his house to Chief Shewish of the Seshaht Band, the rightful owners of this Reserve. At the time of my last visit to Ucluelet, April 5, I ordered the Ucluelet Indians to vacate Ke-na-ah and to remove their houses. Another matter which must be taken into consideration is that if the claim of the Uclulets was recognized it would form a very poor precedent and would be taken advantage of all along the Coast, as there are very few reserves which some Indian or Indians of another band do not claim. I am enclosing sketch of the reserve in question.