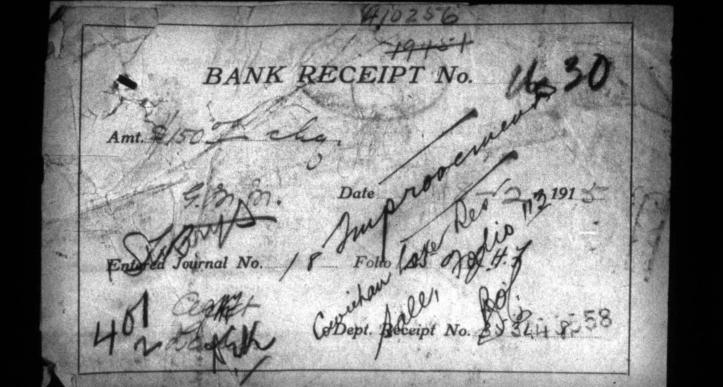

DO NOT WRITE BELOW THIS LINE

Indian Affairs. (RG to, Volume 8066, File 974/30-32-8, pt. 1)

No. 27159-6

Department of Indian Affairs

Indian Affairs. (RG 10, Volume 8066, File 974/30-32-8, pt. 1)

West Coast Indian Agency, Alberni, B.C., April 22, 1915