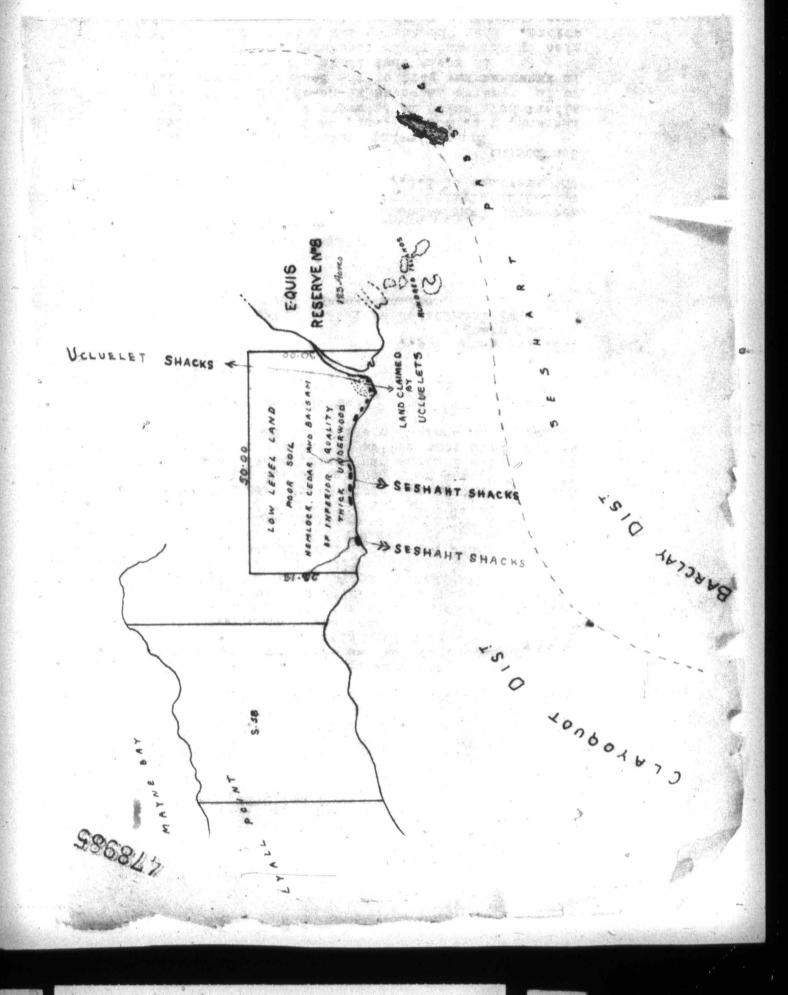

A few of the Ucluelets claim part of No. 8 Equis Reserve and known by them as Ke-na-ah. They have been in the habit of occupying this piece of land during the dog fishing season, but they have never been recognized as the rightful owners. It is not the band as a whole who are making the complaint, but these four men, mentioned in Mr Vander Veen's letter; in fact, one of these men has abandoned his claim and has given his house to Chief Shewish of the Seshaht Band, the rightful owners of this Reserve. At the time of my last visit to Ucluelet, April 5, I ordered the Ucluelet Indians to vacate Ke-na-ah and to remove their houses. Another matter which must be taken into consideration is that if the claim of the Uclulets was recognized it would form a very poor precedent and would be taken advantage of all along the Coast, as there are very few reserves which some Indian or Indians of another band do not claim. I am enclosing sketch of the reserve in question.

Your obedient servant

(sd) Chas. A. Cox, Indian Agent

J.G.H.Bergeron Esq., Secretary, Royal Commission on Indian Affairs, Belmont House, Victoria.

6666666666666666

(Enclosed)

Voluelet, B.C., April 19, 1915

The Royal Commission on Indian Affairs for the Province of B.C..

Gentlemen:

The following members of the Ucluelet Band of Indians, viz. Schoon Jack, Jackson, Louis, Kloshe Bob and Albert have asked me to write to you to present their claim to the reserve known as Ke-na-ah, which at the present time is known as the part of the Seshaht Reserve No. 8.

It seems that it is a reserve that has been occupied by them and their forefathers for at least six generations. When the survey was made of these lands through some mistake Ke-na-ah was included in the Seshaht Reserve. although these Indians never questioned but what it was

still considered theirs. They have continued to occupy it during these many years as a fishing station and now they are suddenly ordered to vacate it. As it has always been where they have gone to catch and dry their dog salmon and where they have had their garden patches, they feel that it where they have had their garden patches, they feel that it is working a very great hardship upon them to now ask them to leave it, especially as the Seshahts never have gotten and are not likely to want the dog salmon that are to be gotten there, as they have their fishing station at Alberni. The Sashahts have at the present time their houses built on Equis, which is, as you will know, another portion of this No. 8 Reserve. They have more room than they can cecupy there, so that it is not because they are desperately in need of it that lies behind their action.