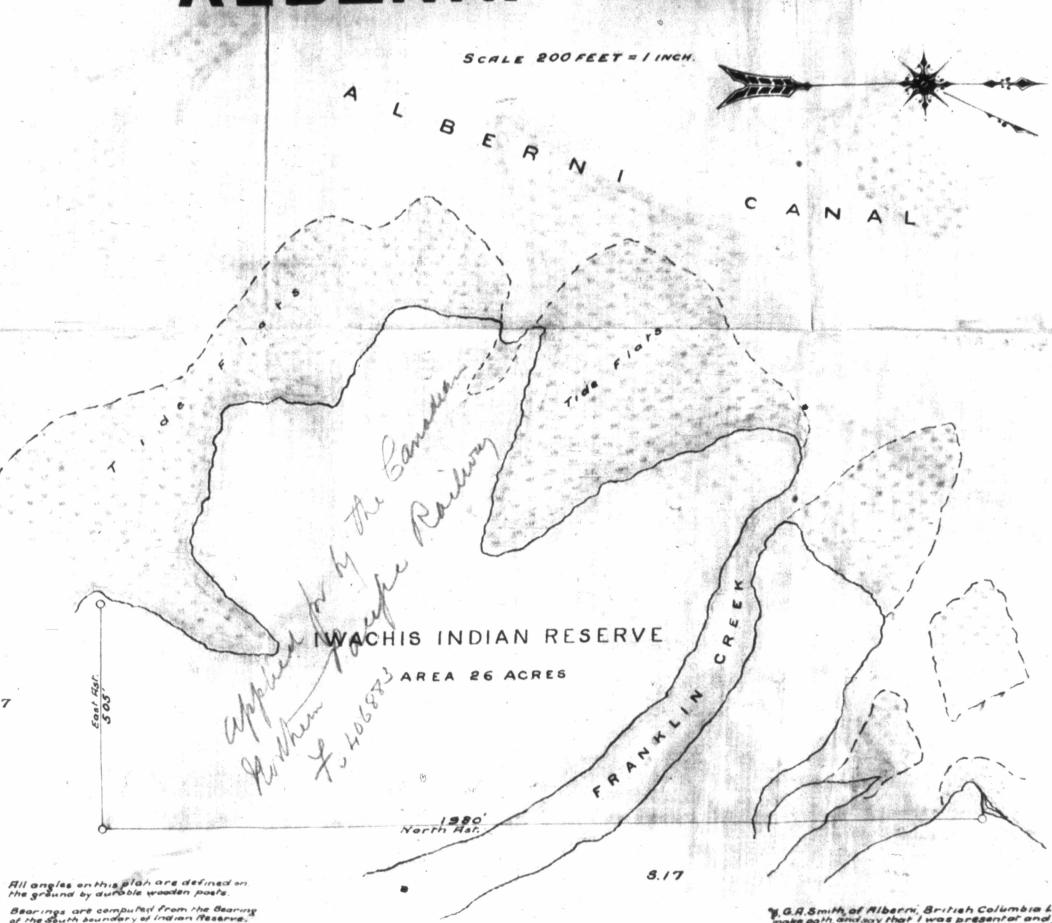

A few of the Ucluelets claim part of No. 8 Equis Reserve and known by them as Ke-na-ah. They have been in the habit of occupying this piece of land during the dog fishing season, but they have never been recognized as the rightful owners. It is not the band as a whole who are making the complaint, but these four men, mentioned in Mr Vander Veen's letter; in fact, one of these men has abandoned his claim and has given his house to Chief Shewish of the Seshaht Band, the rightful owners of this Reserve. At the time of my last visit to Ucluelet, April 5, I ordered the Ucluelet Indians to vacate Ke-na-ah and to remove their houses. Another matter which must be taken into consideration is that if the claim of the Uclulets was recognized it would form a very poor precedent and would be taken advantage of all along the Coast, as there are very few reserves which some Indian or Indians of another band do not claim. I am enclosing sketch of the reserve in question.

Your obedient servant

(sd) Chas. A. Cox, Indian Agent

J.G.H.Bergeron Esq., Secretary, Royal Commission on Indian Affairs, Belmont House, Victoria.

6666666666666666

(Enclosed)

Voluelet, B.C., April 19, 1915