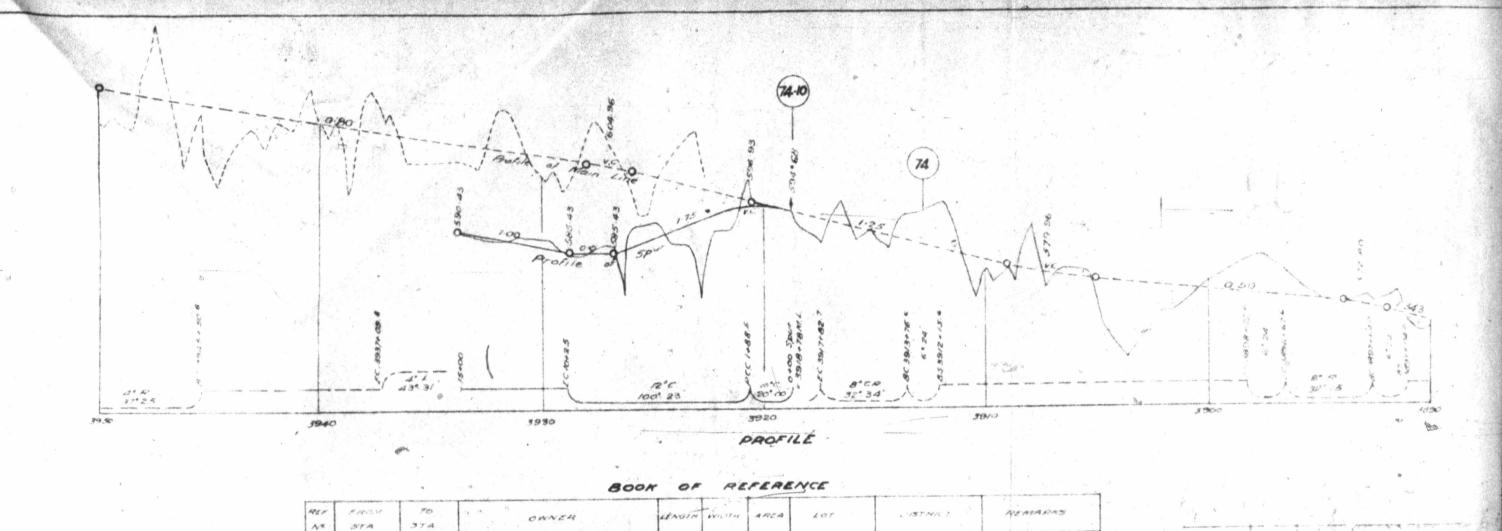

COWICHAN AGENCY, SOUTH ISLAND DISTRICT - CORRESPONDENCE REGARDING RIGHT OF WAY THROUGH THE SKUTZ RESERVE 7 FOR THE CANADIAN NATIONAL RAILWAY. (COWICHAN BAND).

1912-1934

Indian Affairs. (RG 10, Volume 8066, File 974/30-32-8, pt. 1)