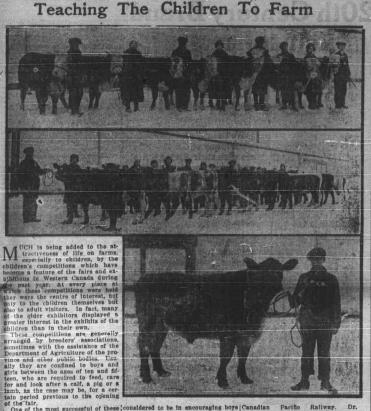

M

children

minh, as the case may be, for a cor-tein period previous to the opining of the fair. One of the most successful of these competitions was the baby beet com-petition held at the clasary Winter was for helfers, pure bred or grade. The competition is a set of the solve was for helfers, pure bred or grade. The competition is and the detween No-vember is and the date of the show. The solution of the solve solve solve solve solve solve solve solve solve tails and the date of the show. The solve s