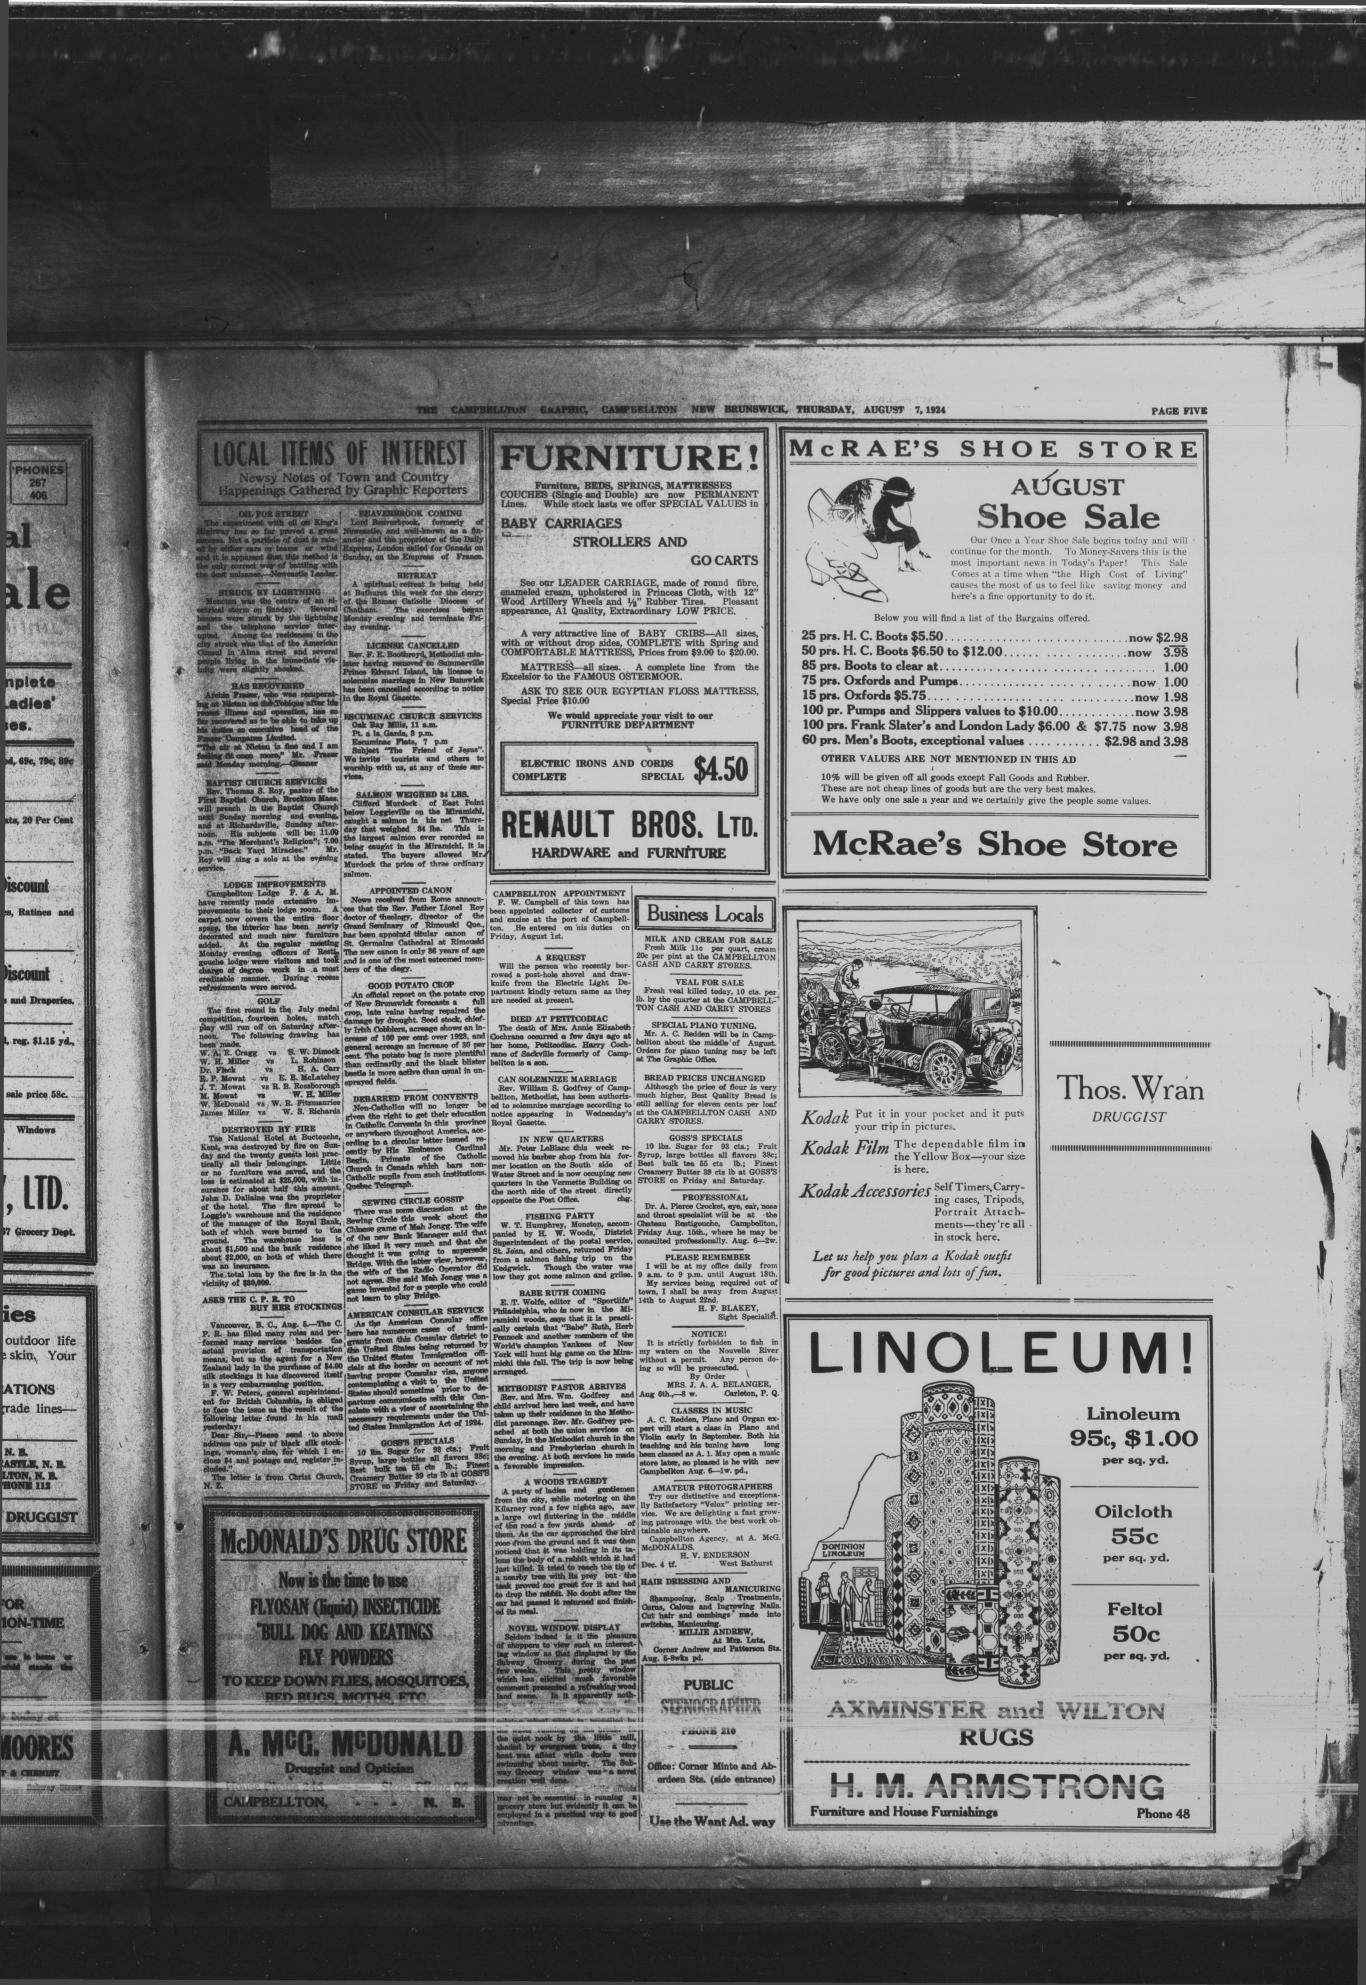

### THE CAMPBELLTON GRAPHIC, CAMP BELLTON NEW BRUNSWICK, THURSDAY, AUGUST 7, 1924

PHONES 267 406 GEO. G. McKENZIE'S PHONES 267 406 **Big Semi-Annual Clearance** Sale NOW ON

20 Per Cent. Discount on Our Complete Stock of Children's, Misses' and Ladies' Porch, Summer and afternoon Dresses.

33 1-3 Per Cent. Discount On our full range of Ladies' Suits. These are All New Spring Garments. Half Price Spring and Summer Coats and Wrap

20 Per. Cent Discount

Ladies' Skirts, Dress and Sport Models

Anderson's Ginghams, reg. 50c yd. sale price 39c.

36 inch Gingham, reg. 35c sale price 24c 36 inch Gingham, reg. 38c, sale price 29c 27 inch Gingham, reg. 25c, sale price 19c

27 inch Gingham, reg. 30c, sale price 22c 8-4 Sheeting, 90c yd., sale price 58c.

from Time to Time

GEO. G. MCKENZIE COMPANY, LTD.

Phone 267 Grocery Dept.

. New Goods at Special Prices Will be Displayed on Tables and in Windows

ings.

August Sale

Many people have taken advantage of this event and saved Dollars, its to your own ad

vantage to buy while we are giving away the best of manufactured Clothing and Furnish-

Men's Blue Serge Suits

Reg. \$35.00 for \$26.95 A Lot of Boys' Suits Reg. \$10, \$12, \$15 for \$6.90

Shirts as high as \$3.00-\$1.89 These are a few of the Real Genuine Savings

you make at

OAK HALL

McRAE'S Limited

MARY AN SHIP

The Late Mrs. Donald Currie Word has been received by Mrs. John A. D. Robertson of Grand Falls of the death of her mother, Mrs. Donald Currie, of Arran, Scotland Mrs. Currie had been in failing health for the past two years, she was in her 67th year. Previous to her marriage she was Janet McAllis-ter daughter of Alexander and Janet (Kelso) McAllister of Shiskine, Ar-ran, her husband Donald Currie pus-deceased ner 29 years ago; one son Alexander Currie of Condon Oregon, U. S. A. and three daughters sur-vive. Misses Annie and Mary Currie of Shiskine, Arran, Scotland and Mrs. J. A. D. Robertson of Grand Falls in Vancouver nine years ago.