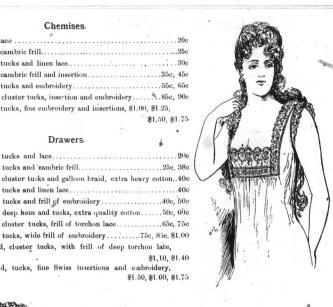

# Buttons and Smallwares.

AVE you any idea how many buttons are made in a year? The number is something enormous, and a button factory is a most interesting place to visit. The variety is very great. Buttons of apparently no significance, yet most useful, and buttons that are as handsome as they make them. We tell here of buttons, needles, pins and a "thousand and one" smallwares which have a place somewhere in the economy of women.

# Sewing Silks and Twists

Colored Silk made in A only. Black, from OO to E. Belding, Paul & Co.'s in Black and all shades. 10 yard Twist...... 2c. "

100 yard Silk black, only......10c. each 1 oz. Silk black only ...... 15c, 20c. " 1 oz. Silk black only ...... 60c, 75c. " Black twist, 12 Strand, 5c. per yard.

### Sewing Cotton and Linen Thread

| Per doz.                                               | and the second second of the second s | Per doz. |
|--------------------------------------------------------|--------------------------------------------------------------------------------------------------------------------------------------------------------------------------------------------------------------------------------------------------------------------------------------------------------------------------------------------------------------------------------------------------------------------------------------------------------------------------------------------------------------------------------------------------------------------------------------------------------------------------------------------------------------------------------------------------------------------------------------------------------------------------------------------------------------------------------------------------------------------------------------------------------------------------------------------------------------------------------------------------------------------------------------------------------------------------------------------------------------------------------------------------------------------------------------------------------------------------------------------------------------------------------------------------------------------------------------------------------------------------------------------------------------------------------------------------------------------------------------------------------------------------------------------------------------------------------------------------------------------------------------------------------------------------------------------------------------------------------------------------------------------------------------------------------------------------------------------------------------------------------------------------------------------------------------------------------------------------------------------------------------------------------------------------------------------------------------------------------------------------------|----------|
| Kerr's and Coats', 200 white and colors, 21c. each 30c | Crawford's Linen, 1 oz. 12½c. each                                                                                                                                                                                                                                                                                                                                                                                                                                                                                                                                                                                                                                                                                                                                                                                                                                                                                                                                                                                                                                                                                                                                                                                                                                                                                                                                                                                                                                                                                                                                                                                                                                                                                                                                                                                                                                                                                                                                                                                                                                                                                             |          |
| Basting Spools, 1,000 yards 8 "                        | " Skein Thread, all shades 2c. per sk                                                                                                                                                                                                                                                                                                                                                                                                                                                                                                                                                                                                                                                                                                                                                                                                                                                                                                                                                                                                                                                                                                                                                                                                                                                                                                                                                                                                                                                                                                                                                                                                                                                                                                                                                                                                                                                                                                                                                                                                                                                                                          | ein, 20c |
| Crawford's Linen, 200 yards 8 "                        | Carpet, all shades                                                                                                                                                                                                                                                                                                                                                                                                                                                                                                                                                                                                                                                                                                                                                                                                                                                                                                                                                                                                                                                                                                                                                                                                                                                                                                                                                                                                                                                                                                                                                                                                                                                                                                                                                                                                                                                                                                                                                                                                                                                                                                             | 300      |
| " " 100 yards 2½ " 30c                                 | Linen Floss, all sizes 3c.                                                                                                                                                                                                                                                                                                                                                                                                                                                                                                                                                                                                                                                                                                                                                                                                                                                                                                                                                                                                                                                                                                                                                                                                                                                                                                                                                                                                                                                                                                                                                                                                                                                                                                                                                                                                                                                                                                                                                                                                                                                                                                     | 30c      |