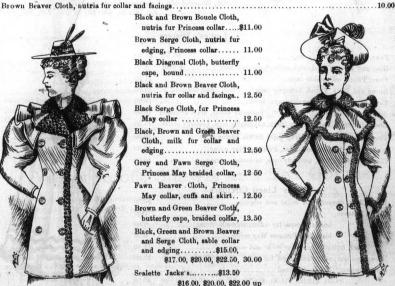

edging..... 6.50 butterfly cape, braided astrachan edging ...... 7.50 " large collar, astrachan edging........... 7.50 Green Beaver Cloth, roll collar, fur edging........ 8.00 Black and Brown Frieze Cloth, butterfly cape, fur collar and fur edging .... 8.75 Navy Heavy Serge Cloth, Princess May collar..... 8.75 Black Frieze Cloth, real astrachan collar and edging. . . . . . . \$8.50, \$9.00 and 9.50 Black Astrachan Cloth, Princess May collar...... 10.50

ng measurement DER, ONLY

..... 2.00 . ..... 2.50

0, \$2.50, \$2 75, 3.00

\$4.50, \$5.00, 8.50

......\$4.25, 5.50

d in the increased

ex, which is con-

it stock of these

sters. Of recent

s are secured for

ldlemen at home

The lists which

a great deal of

Falton, \$1.50,

Fulton, \$1.75. \$1.00, \$4.25,



k to waist, and equired







#### Ladies' Capes.

| ] | Black | and Brown   | Frieze Cl  | oth, 1  | butterfly  | cape and co  | llar, fur edging