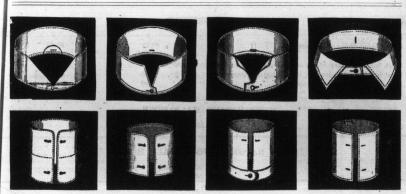

| 1.25   |
| Cambric Shirts, collar attached                        | .75    |
| Colored fronts and cuffs, white body                   | 1.00   |
|                                                        |        |



| Heavy  | twilled cottor, our own make     |     | 853    |
|--------|----------------------------------|-----|--------|
| Fancy  | trimmed, plain cotton\$1, \$1.25 | and | \$1.75 |
| Flanne | lette, extra quality75c          | and | \$1.00 |





Men's all

Cotton SI Balbrigga: Merino S. Fine natu ct fit and good wearing ocks throughout, for all is because of the oppor-



| gure | d              |       |
|------|----------------|-------|
| ööc, | 75c, 85c and   | 1 \$1 |
| 50,  | \$1,75 and \$5 | 2.00  |

...... \$1 per pair , 12½c, 155 and 20c ...... from 10c





#### COLLARS AND CUFFS.

|     |       | an other s |                   |   |   |
|-----|-------|------------|-------------------|---|---|
|     |       |            | \                 | C |   |
|     |       | // \       | 1                 |   |   |
|     | 26    | / MEN      | $\langle \rangle$ |   |   |
|     | 1     | Y          | ·.                |   |   |
|     | 1 1/2 | 1.83       | 2.00              |   |   |
|     |       | No.        |                   |   | A |
| V.  | - /// |            | M                 |   |   |
| . 4 |       |            |                   |   | 7 |

| Rubberine | Collars       | 10c  |
|-----------|---------------|------|
| Rubberine | Cuffs 20c per | pair |

#### HANDKERCHIEFS.

| 그는 그     |     |
|----------------------------------------------|--