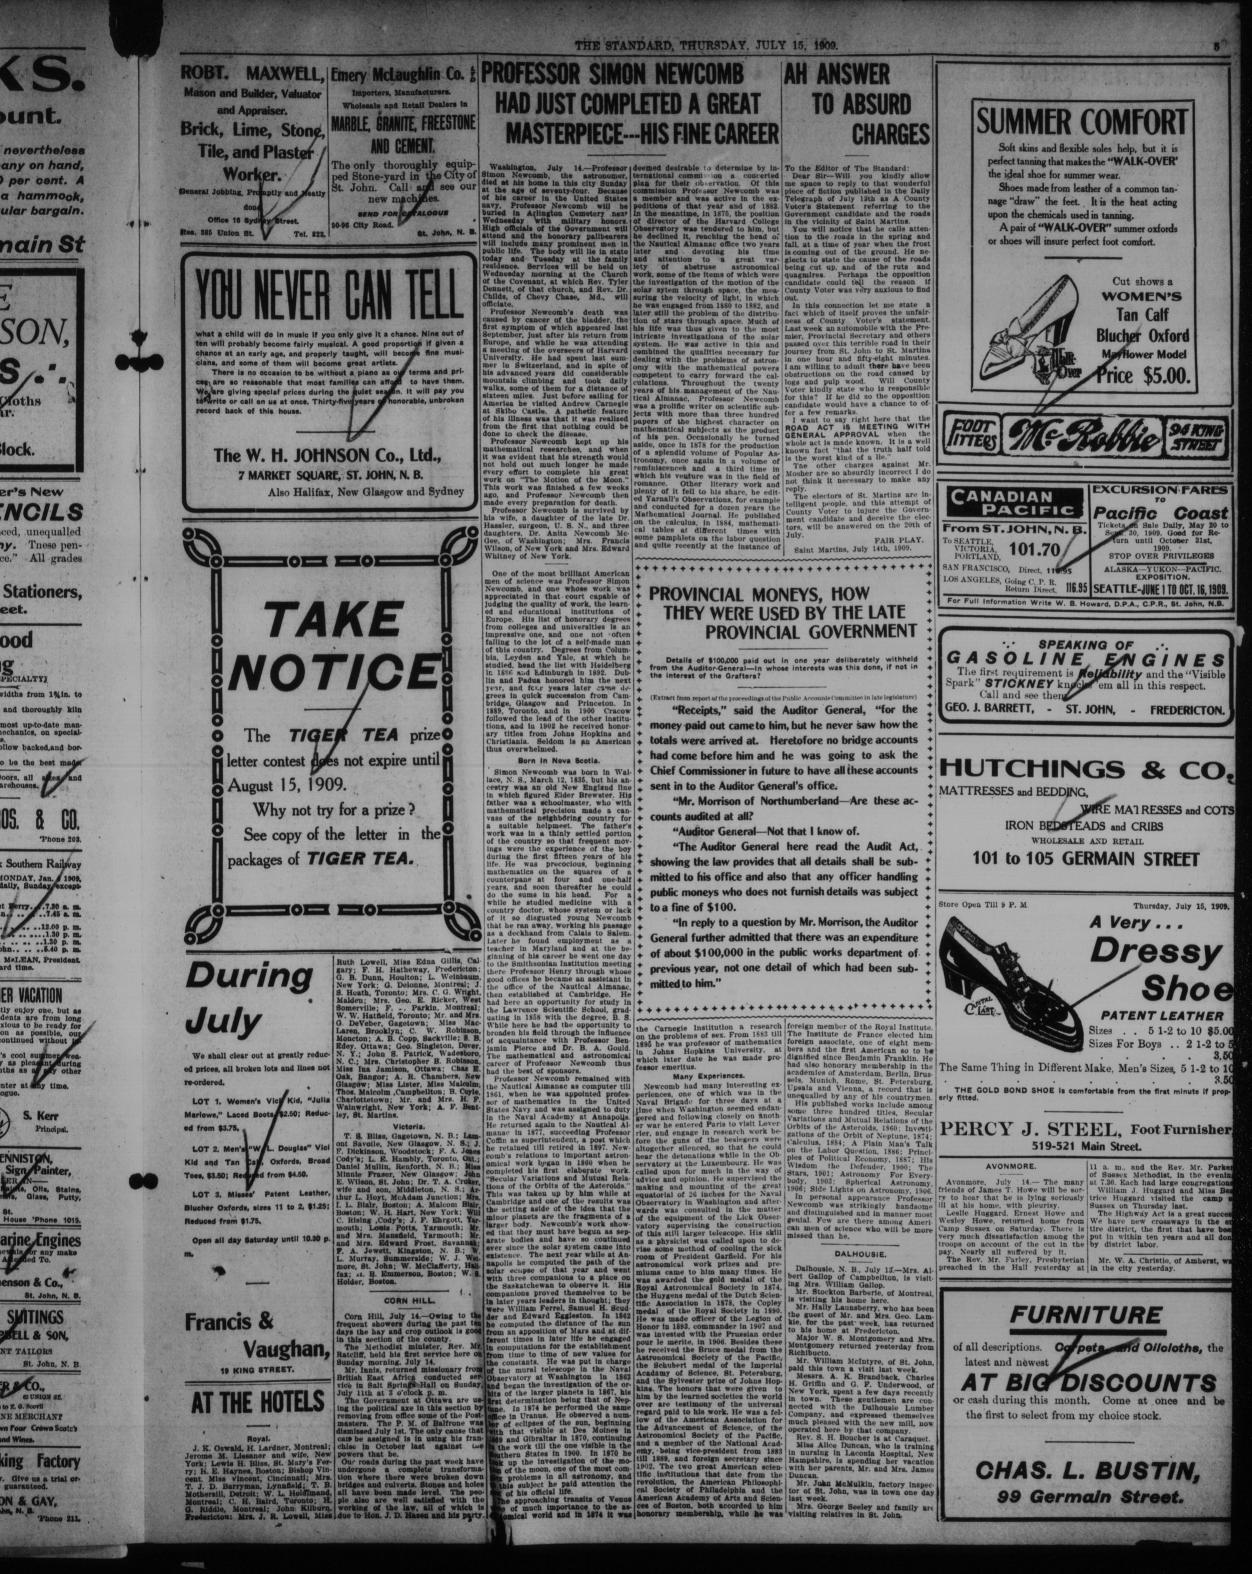

THE STANDARD, THURSDAY, JULY 15, 190

<section-header><section-header><section-header><text><text><text><text><text><text><text><text><text><text><text><text><text><text><text><text><text><text><text>

tion? The Government itself could get along without this seat. It would have the same majority as before if Mr. Mos-her were not elected—and the majority is large. But the Government naturally desires the approval of the people, and the county will surely be bet-ter represented by a member who will assist the Govern-ment in doing its best for the people, than one like Mr. Low-ell, who asems disposed to make the work here as difficult as possible.—Hon. J. D. Hazen at Fairville, Thursday night.