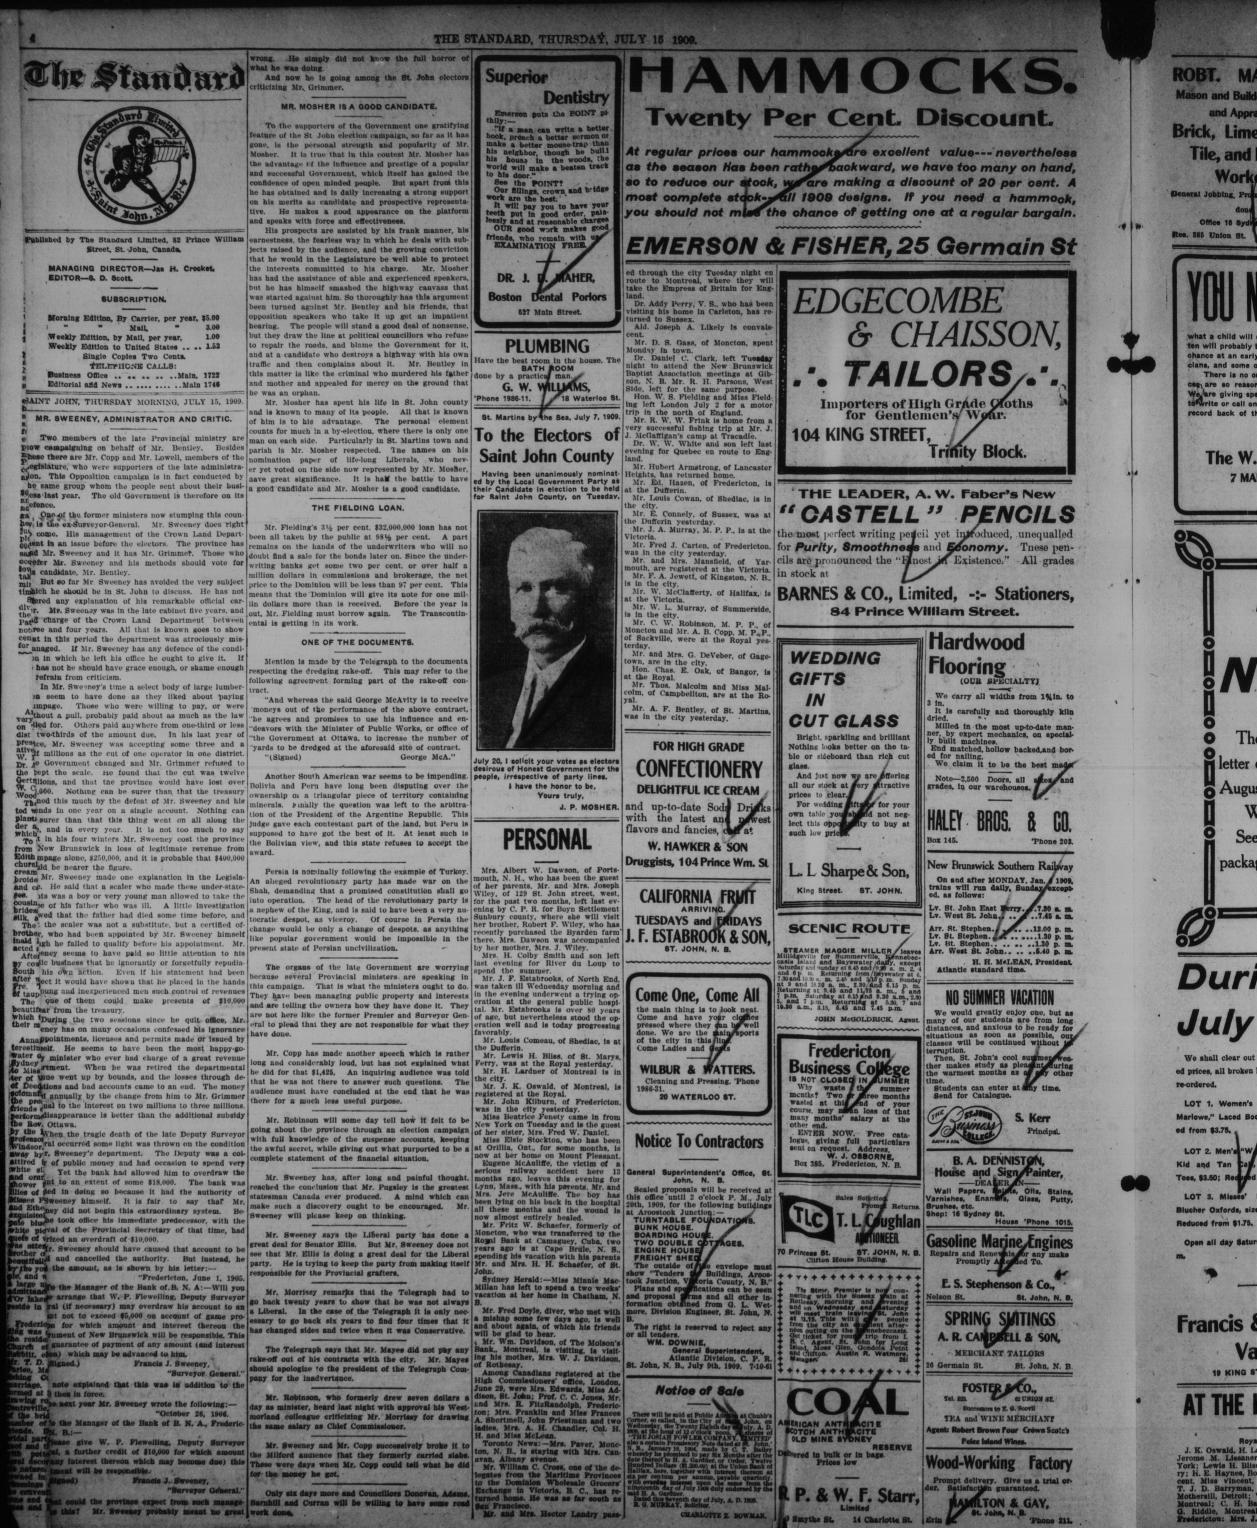

THE STANDARD, THURSDAY, JULY 15, 190

<section-header><section-header><section-header><text><text><text><text><text><text><text><text><text><text><text><text><text><text><text><text><text><text><text>

tion? The Government itself could get along without this seat. It would have the same majority as before if Mr. Mos-her were not elected—and the majority is large. But the Government naturally desires the approval of the people, and the county will surely be bet-ter represented by a member who will assist the Govern-ment in doing its best for the people, than one like Mr. Low-ell, who asems disposed to make the work here as difficult as possible.—Hon. J. D. Hazen at Fairville, Thursday night.