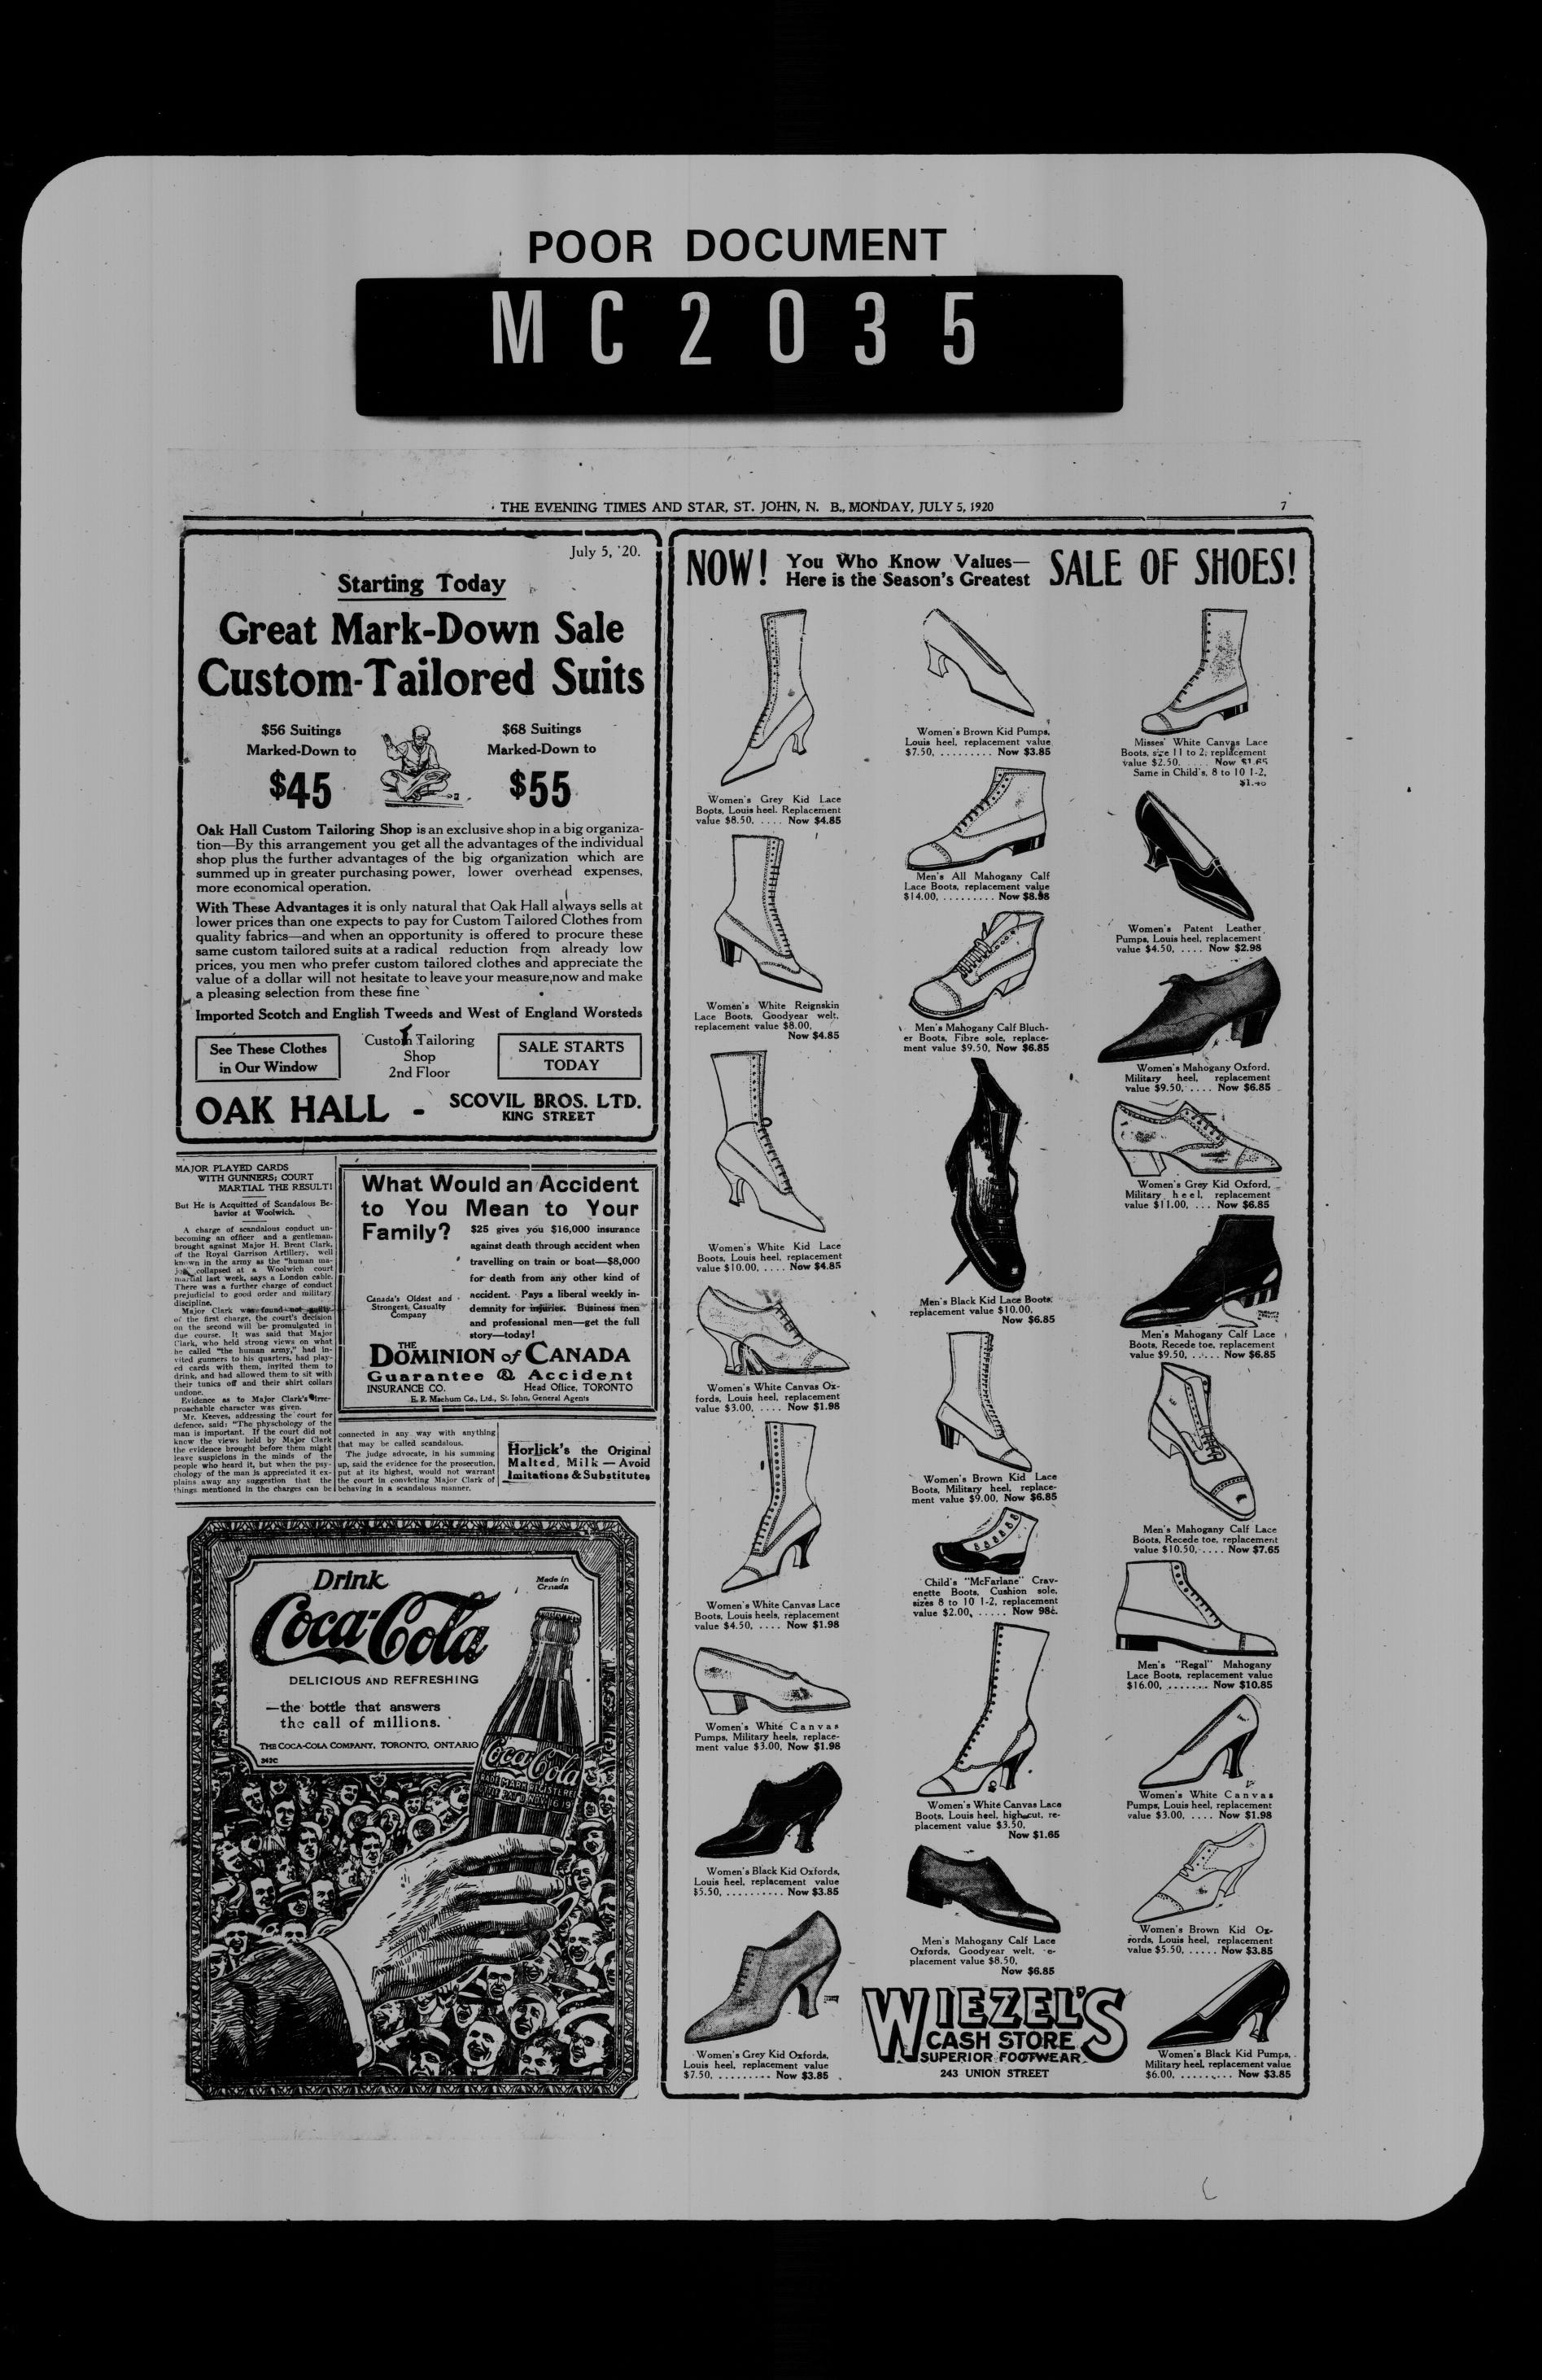

auty and winsomness. Included are not only garments of Serge, Gabardine and Tweed but lovely creations in beautiful Silks as well as ex-tremely modish Wool Jerseys.

## Read These Descriptions and Get an Idea of the Startling Bargains

Silk Suits, Messalines, Taffetas, Poplins and Shantungs A BEAUTIFUL SILVER GREY TAFFETA, 

A NAVY BLUE SERGE with leather sports DARK GREY WOOL JERSEY, Fall weight, fancy pockets and belt, beautifully flow-ered silk lining, regular \$70 for \$39.90 A PRETTY JERSEY in Green and Brown

Mixture, slit pockets, fancy strappings, lavishly trimmed with novelty buttons, regular \$70 for ..... \$39.00

ALL SIZES-ALL STYLES-ALL BARGAINS

See Window Display and be Convinced F. A. DYKEMAN & CO.



A National Citizens' Conference at elections.

· ·





Flag flies!







|