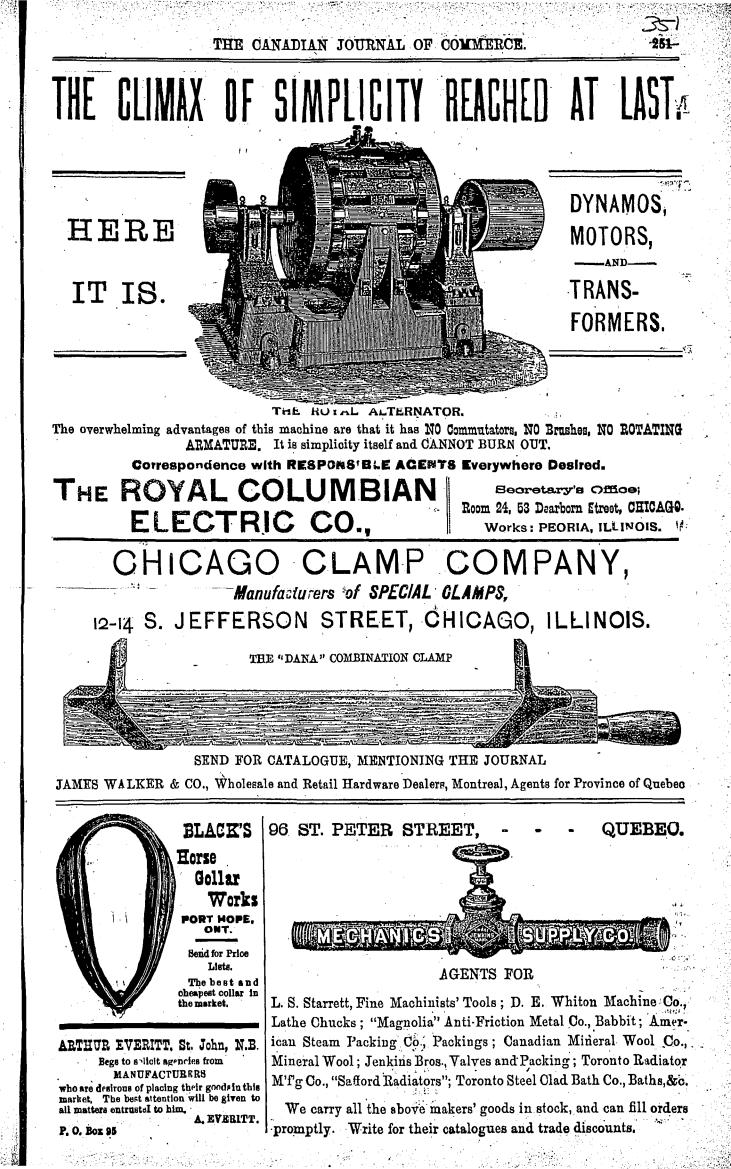

### Technical and Bibliographic Notes / Notes techniques et bibliographiques

The Institute has attempted to obtain the best original copy available for scanning. Features of this copy which may be bibliographically unique, which may alter any of the images in the reproduction, or which may significantly change the usual method of scanning are checked below. L'Institut a numérisé le meilleur exemplaire qu'il lui a été possible de se procurer. Les détails de cet exemplaire qui sont peut-être uniques du point de vue bibliographique, qui peuvent modifier une image reproduite, ou qui peuvent exiger une modification dans la méthode normale de numérisation sont indiqués ci-dessous.