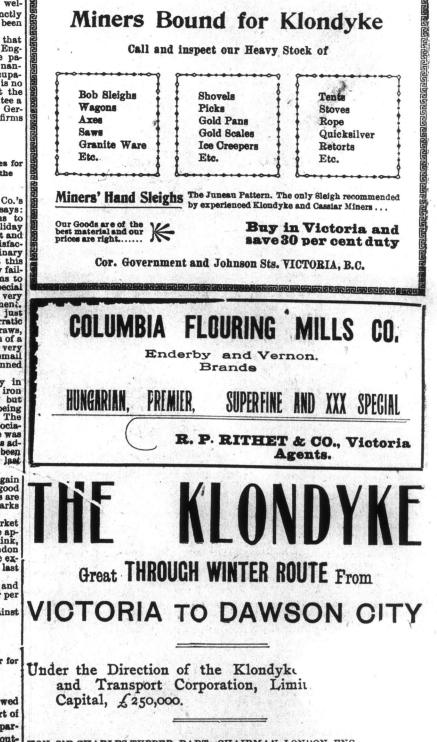

dispersed the st ents. Blows were exchanged betw the rioters and the officers. Later students re-assembled across the ri Seine, and paraded the boulevards. " people on the omnibuses joined in crise of the students. The police fins dispersed the students on the Avenue, Lopera. Count de Mons' interpellation fell su

denly upon the government. M. Zola was in the lobby of the chamber of depu-

ties while the letter was being debated He was cold-shouldered and snubbed i almost every direction. It is predicted that M. Zola will get a year's imprison-ment, and it is declared that if he were

The Maid-I-I cannot, either, Mademo selle. Will not-will not these two fur rugs do for to-day?-Cincinnati Commer-sial Tribune. to prepare his case and call witnesses There is no doubt he has not revealed





## HON. SIR CHARLES TUPPER, BART., CHAIRMAN, LONDON, ENG.

| HON. E. DEWDNEY, | CHAIRM      | AN ) VIO |
|------------------|-------------|----------|
| J. T. BETHUNE, - |             | -   L    |
| C. H. LUGRIN,    |             | - 1- B(  |
| C. ASHWORTH, -   | LONDON DIRE | CTOR.    |

by Mr. Caldwell Ashworth, of London, a Director of the Corporation. The expedition will proceed to Fort Wrangel on its own X 100 A 1 screw ocean steamer "Amur," or by some other suitable vessel, leaving Victoria about the 15th Feb-

steamer "Amur," or by some other suitable vessel, leaving Victoria about the 15th Feb-ruary. At Wrangel it is proposed to transfer to the Stickeen River and continue the jour-ney on the ice via Stickeen River and the villages of Glenora and Telegraph Creek, thence by snow ro