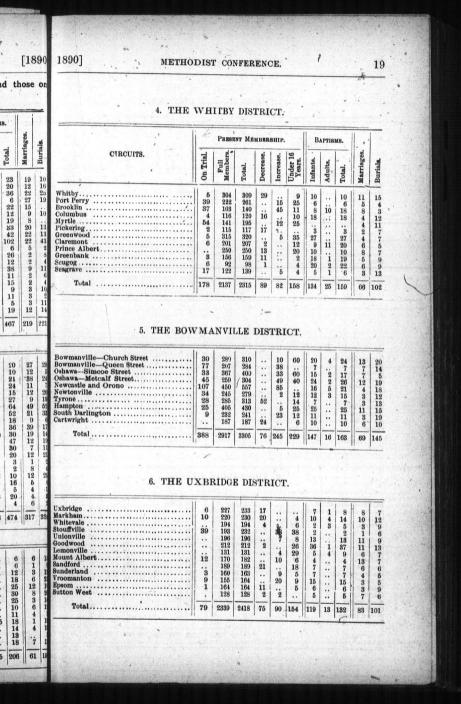

# IV. THE WHITBY DISTRICT.

| 58 | 3 Whitby—J. F. Ockley. John J. Hare, M.A., Ph.D., Governor of Ontario<br>Ladies' College.                                  |
|----|----------------------------------------------------------------------------------------------------------------------------|
| 50 | Port Perry—H. M. Manning.                                                                                                  |
|    | Brooklin-George Leech.                                                                                                     |
|    | Columbus—J. Whitlock.                                                                                                      |
|    | Myrtle-John Bedford.                                                                                                       |
| 63 | Pickering-Edward Barrass, D.D.                                                                                             |
| 64 | Greenwood-G. W. Hewitt, B.A. (W. H.) (Greenwood).                                                                          |
| 65 | Claremont-J. M. Simpson.                                                                                                   |
| 66 | Prince Albert-Wm. Hall. S. C. Philp, sen., D. B. Madden, Superanuated.                                                     |
| 67 | Greenbank-George Wood.                                                                                                     |
|    | Scugog-Thomas Reid (Port Perry).                                                                                           |
|    | Seagrave—T. W. Leggott.                                                                                                    |
|    | Edward Barrass, D.D., Chairman.                                                                                            |
|    | George Leech, Fin. Sec.                                                                                                    |
|    |                                                                                                                            |
|    | V. THE BOWMANVILLE DISTRICT.                                                                                               |
|    |                                                                                                                            |
| 70 | Bowmanville-T. W. Jolliffe.                                                                                                |
| 71 | Oshawa (Simcoe Street)-N. A. McDiarmid. W. Scales, Superannuated.                                                          |
|    | A. B. Demill, Supernumerary.                                                                                               |
| 72 | Oshawa (Metcalf Street)-J. W. Totten.                                                                                      |
| 73 | Newcastle and Orono-James Thom, B.A.; George Edwards (Orono).                                                              |
| 74 | Newtonville—S. T. Bartlett (Clarke).                                                                                       |
| 75 | Tyrone-L. Phelps; C. R. Sing.                                                                                              |
| 76 | Hampton-R. McCullough; R. Sanderson (Enniskillen).                                                                         |
| 77 | South Darlington-J. Liddy (Courtice).                                                                                      |
| 78 | Cartwright—W. Kenner.                                                                                                      |
|    | A. E. Sanderson, at College. J. J. Ashton, B.A., to be left without a<br>Circuit, for the purpose of pursuing his studies. |
|    |                                                                                                                            |
|    | T. W. JOLLIFFE, Chairman.                                                                                                  |
|    | N. A. MCDIARMID, Fin. Sec.                                                                                                 |
|    | VI. THE UXBRIDGE DISTRICT.                                                                                                 |
| 79 |                                                                                                                            |
|    | Uxbridge-E. Roberts. T. Foster, Superannuated. J. Degeer, S. r.                                                            |
| 80 | Markham-Newton Hill; Charles T. Cocking, left without a station for                                                        |