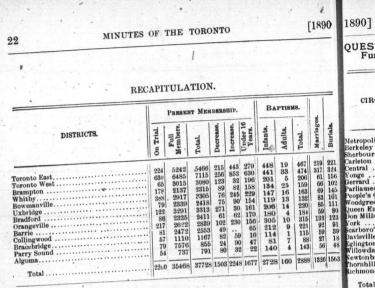

| 6<br>10<br>4<br>88<br>9<br>77<br>17<br>17<br>3<br>4<br>7               | 11<br>27<br>27<br>1<br>11<br>3<br>4<br>7<br><br>15 |                   |



# OFFICIAL BOARD RETURNS.

物

m Stre ew Ricl ueen St roadwa

rinity t. Paul' uclid A esley arkdale gnes St athurst

inton S

# RECAPITULATION.

X

|                                                                                                     |