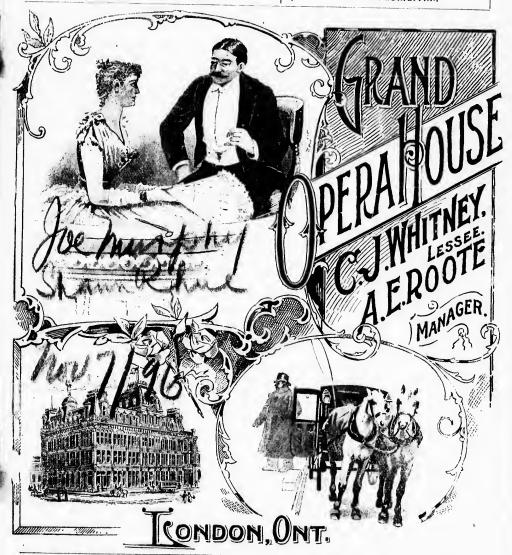

THE BEST 5C. CIGAR IN THE

225 Dundas Street.

Shaunk Rhue...

at The audience are particularly requested to retain their seats between 1st and 2nd Acts, there being no delay. Mr. Murphy sings his celebrated song, "A HANDFUL OF EARTH," at rise of curtain.