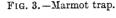

new-backed bow was made of yew wood. There was a stud on the inner side, which served to keep the string from the bow. The string was made of the skin of the back of the beaver, which was cut into strips and twisted. One end was tied to the end of the bow, while the other had an eye which was hung over the other end. Bows of this description are used by the Kenai and the Tinneh of the Lower Yukon River. The arrow was made of yellow cedar and winged with eagle feathers. Flint for arrow-heads was obtained from a place in the mountains north of Laq'uyîp'. It is said that the people made expeditions for obtaining this material, which lasted two years. The bow is held horizontally. The arrow is grasped by the bent first finger and thumb of the right hand. Sometimes the bow is held vertically.





Then the arrow is grasped by the thumb and first and second fingers of the right hand, and rests between the first and second fingers of the left. When hunting they carry their small game in pouches. In winter they travel on snow-shoes, the netting of which is made of beaver skin. For mountain climbing they use a pole about three fathoms long (tqê). Marmots are caught by means of traps of simple construction (fig. 3). A stick, the end of which is carved in the shape of a blue jay, crane, or some other animal, is tied to a longer stick, which is placed upright in the ground (1). A heavy club-shaped stick (2) is laid over the place where the two sticks are tied together, pressing on the head of the carved stick. The lower end of the latter is held to stick I by means of a loop. The lower