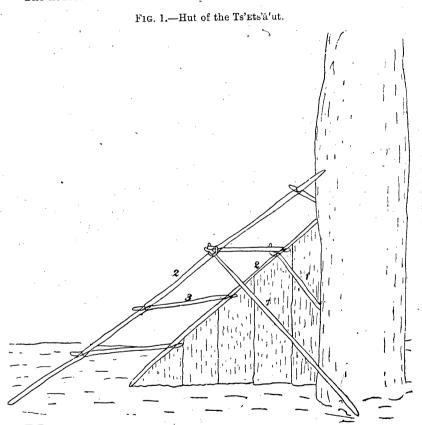

originally an inland people. The statements collected by me show also that Mr. McKay is mistaken in regard to his notions of the distribution of tribes in Southern Alaska.

(kêcikatssē) in place of the high boot. It is made of mountain-goat hide. The hair was tied in a knot behind the head, while the Tatltan (Tahl-tan) shaved their heads.

They were ear-ornaments made of the wool of the mountain goat. These were attached to holes made in the lobe and in the helix. The nose was also perforated, and ornaments made of haliotis shells or of coins were suspended from the septum. The clothing was embroidered with porcupine quills. Before the introduction of glass beads they made beads of bone. Girls were hats (see p. 45).

The houses of the Ts'Ets'a'ut are made of bark, and of a very temporary



character. They clear a space at the foot of a large tree and place a forked pole, about seven feet long (at!anaa', fig. 1, (1)) on each side of the tree, from about six to eight feet apart. These poles support two slanting poles (êhi', fig. 1 (2)) about fourteen feet in length, which are connected by four cross poles (tētlatsaa', fig. 1 (3)). The slanting roof and both sides are covered with bark, while the end next to the tree remains open. Sometimes one side next to the tree is closed; the other serves as a doorway. The fireplace (khō da tla) is at the foot of the tree; the smoke escapes at the open top next to the trunk of the tree. The ground is covered with brushes, and

at hide. ahl-tan)

in goat. x. The ls or of  $\mathbf{roidered}$ ey made

nporary

the bed is spread at the low