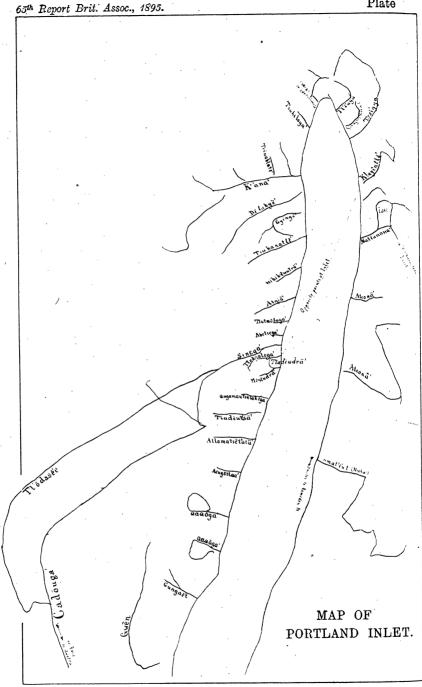

III. The Tinneh tribe of Portland Canal (p. 34).

IV. The Nass River Indians (p. 48).

Linguistics (p. 62).

1. Nîska'.

Tsetseā'ut.

I have to express my obligation for valuable help extended in the course of my work to the Rev. Mr. Collison, of Kinkolith; Mr. George Hunt, of Fort Rupert; Mr. C. O. Hastings, of Victoria, British Columbia; Mr. James Teit, of Spence's Bridge; and Rev. Father Le Jeune, of Kamloops.