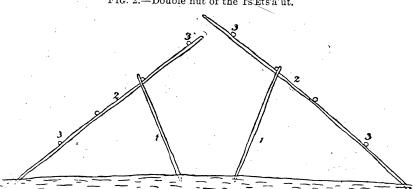

d one is built a little higher than the other (fig. 2). Thus the roof of one side overlaps that of the other and prevents the entrance of rain. This house has a door on It is also built close to the butt of a tree as a proteceach vertical side. tion against snow and rain, the trunk of the tree being close to one of the vertical sides. When the tribe moves to another camp the houses are taken apart and the poles are tied together and to a tree. When the party returns to the same place they untie the bundle and use the same poles.

In winter the poles are tied more strongly, and very stout supports When the snowfall is very deep the doors are blocked up and the exit is through the roof. It would seem very likely that this winter house may be the primitive form out of which the subterranean



Fig. 2.—Double hut of the Ts'Ets'a'ut.

lodge of the interior of British Columbia may have developed. advantage of covering the walls with dirt instead of waiting for a snowfall, to ensure protection against winds and cold, would become easily apparent, and then the ground plan of the two houses would become very The advantages of the bilateral arrangement would also disappear when the houses were built underground instead of overground. I would remark at this place that the supports of the subterranean lodge are slanting outward, not vertical, as indicated on page 81 of the Sixth Report of the Committee, and that Dr. Dawson's figure ('Transactions of the Royal Society of Canada,' 1893, ii.) renders the plan correctly.

The bed is covered with mats made of cedar-bark. Quilts or blankets