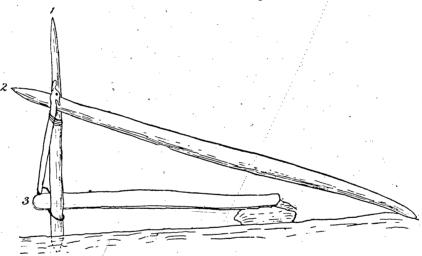

w-backed bow was made of yew wood. There was a stud on the inner side, which served to keep the string from the bow. The string was made of the skin of the back of the beaver, which was cut into strips and twisted. One end was tied to the end of the bow, while the other had an eye which was hung over the other end. Bows of this description are used by the Kenai and the Tinneh of the Lower Yukon River. The arrow was made of yellow cedar and winged with eagle feathers. Flint for arrow-heads was obtained from a place in the mountains north of Laq'uyîp'. It is said that the people made expeditions for obtaining this material, which lasted two years. The bow is held horizontally. The arrow is grasped by the bent first finger and thumb of the right hand. Sometimes the bow is held vertically.





Then the arrow is grasped by the thumb and first and second fingers of the right hand, and rests between the first and second fingers of the left. When hunting they carry their small game in pouches. In winter they travel on snow-shoes, the netting of which is made of beaver skin. For mountain climbing they use a pole about three fathoms long (tqê). Marmots are caught by means of traps of simple construction (fig. 3). A stick, the end of which is carved in the shape of a blue jay, crane, or some other animal, is tied to a longer stick, which is placed upright in the ground (1). A heavy club-shaped stick (2) is laid over the place where the two sticks are tied together, pressing on the head of the carved stick. The lower end of the latter is held to stick I by means of a loop. The lower e