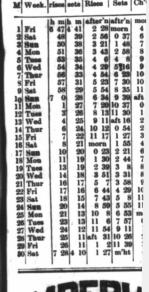

Calendar for November, 18

Full Moon, 7th day, 11h., 52.7m., a. m. Last Qtr., 15th day, 4h. 23.3m., p.m., N. New Moon, 22nd day, 9h.31.1m., p.m., N. First Qtr., 29th day, 1h., 16.2m., p. m.

D Day of Sun Sun THE MOON. HI Week. rises sets Rises | Sets Ch'