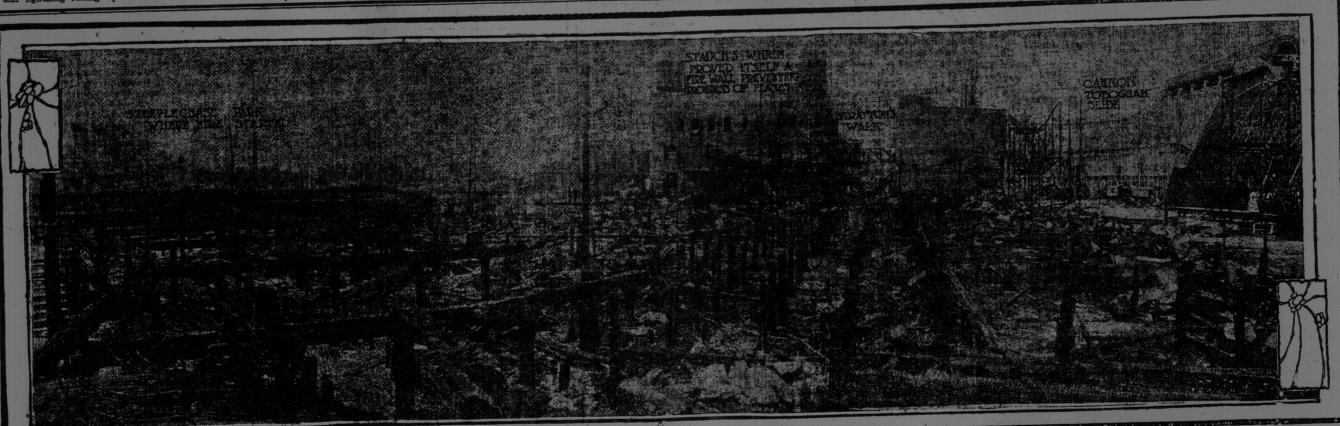

The St. John River Log Driving Company are reported to have 2,000 more joints completed than was the case at this time last year. The water in the river is unusually high for this season.

PANORAMIC VIEW OF CONEY ISLAND'S FIRE ZONE

NEW YORK, July 31—Coney Island was fire swept for the third time in eight years at dawn on Sunday.

George C. Tilyou's Steeplechase Park and Henderson's Walk, were

Twenty-seven buildings along the thousands of eleeping persons

to burn. From there the flames jumped across the Bowery to Lent's Music Hall, the park, on the west side of Kensington walk, were the low, flimsy frame build the park, on the west side of Kensington walk, were the low, flimsy frame build the park, on the west side of Kensington walk, were the low, flimsy frame build the park, on the west side of Kensington walk, were the low, flimsy frame build the park, on the west side of Kensington walk, were the low, flimsy frame build the park, on the west side of Kensington walk, were the low, flimsy frame build the park, on the west side of Kensington walk, were the low, flimsy frame build the park, on the west side of Kensington walk, were the low, flimsy frame build the park, on the west side of Kensington walk, were the low, flimsy frame build the park, on the west side of Kensington walk, were the low, flimsy frame build the park, on the west side of Kensington walk, were as considerate as the oldest frames. When the fire was discovered the wind then on to Olsen's shooting gallery; on the southeast. In these buildings numbers to be warned of their danger. In these buildings and prevalled the park, on the west side of Kensington walk, were as considerate as the close, of which no formal record was ta-the discovered the wind walk, were as considerate as the close, of which no formal record was ta-the park, on the west side of Kensington walk, were the low, flimsy frame build the park, on the west side of Kensington walk, were the low, flimsy frame build the park of the gramman and the inhalation of smoke were carried out by 'Barkers' and barried to place of the southeast. In these buildings number of the Bowery.

The three buildings along the cast intention of the west, but when the time of danger. In the wichintan the park of the park of the p

THE EVENING TIMES, ST. JOHN, N. B. THURSDAY, AUGUST 1, 1907