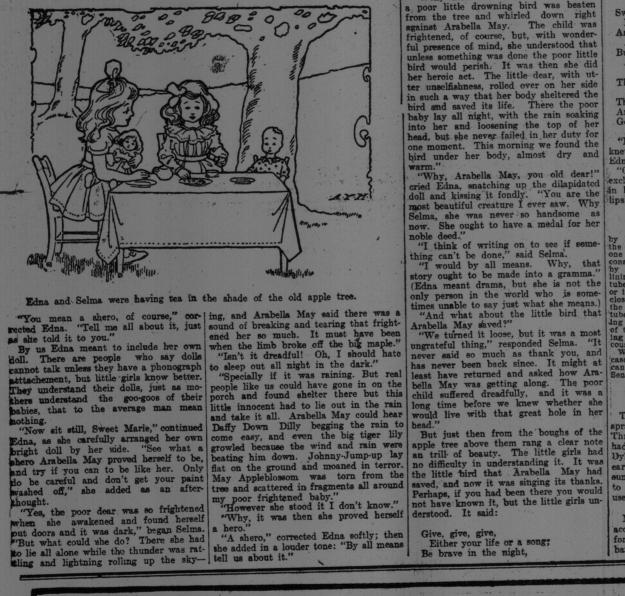

## THE HEROIC DOLL

Daily Fashion Hint for Times Readers.

A PICTURESQUE ARRANGEMENT OF THE AUTO VEIL.

May. "She is so modest," she explained.
"Well, when the storm was at its worst a poor little drowning bird was beaten from the tree and whirled down right against Arabella May. The child was frightened, of course, but, with wonderful presence of mind, she understood that unless something was done the poor little bird would perish. It was then she did her heroic act. The little dear, with utter unselfishness, rolled over on her side in such a way that her body sheltered the bird and saved its life. There the poor baby lay all night, with the rain soaking into her and loosening the top of her head, but she never failed in her duty for one moment. This morning we found the bird under her body, almost dry and warm."