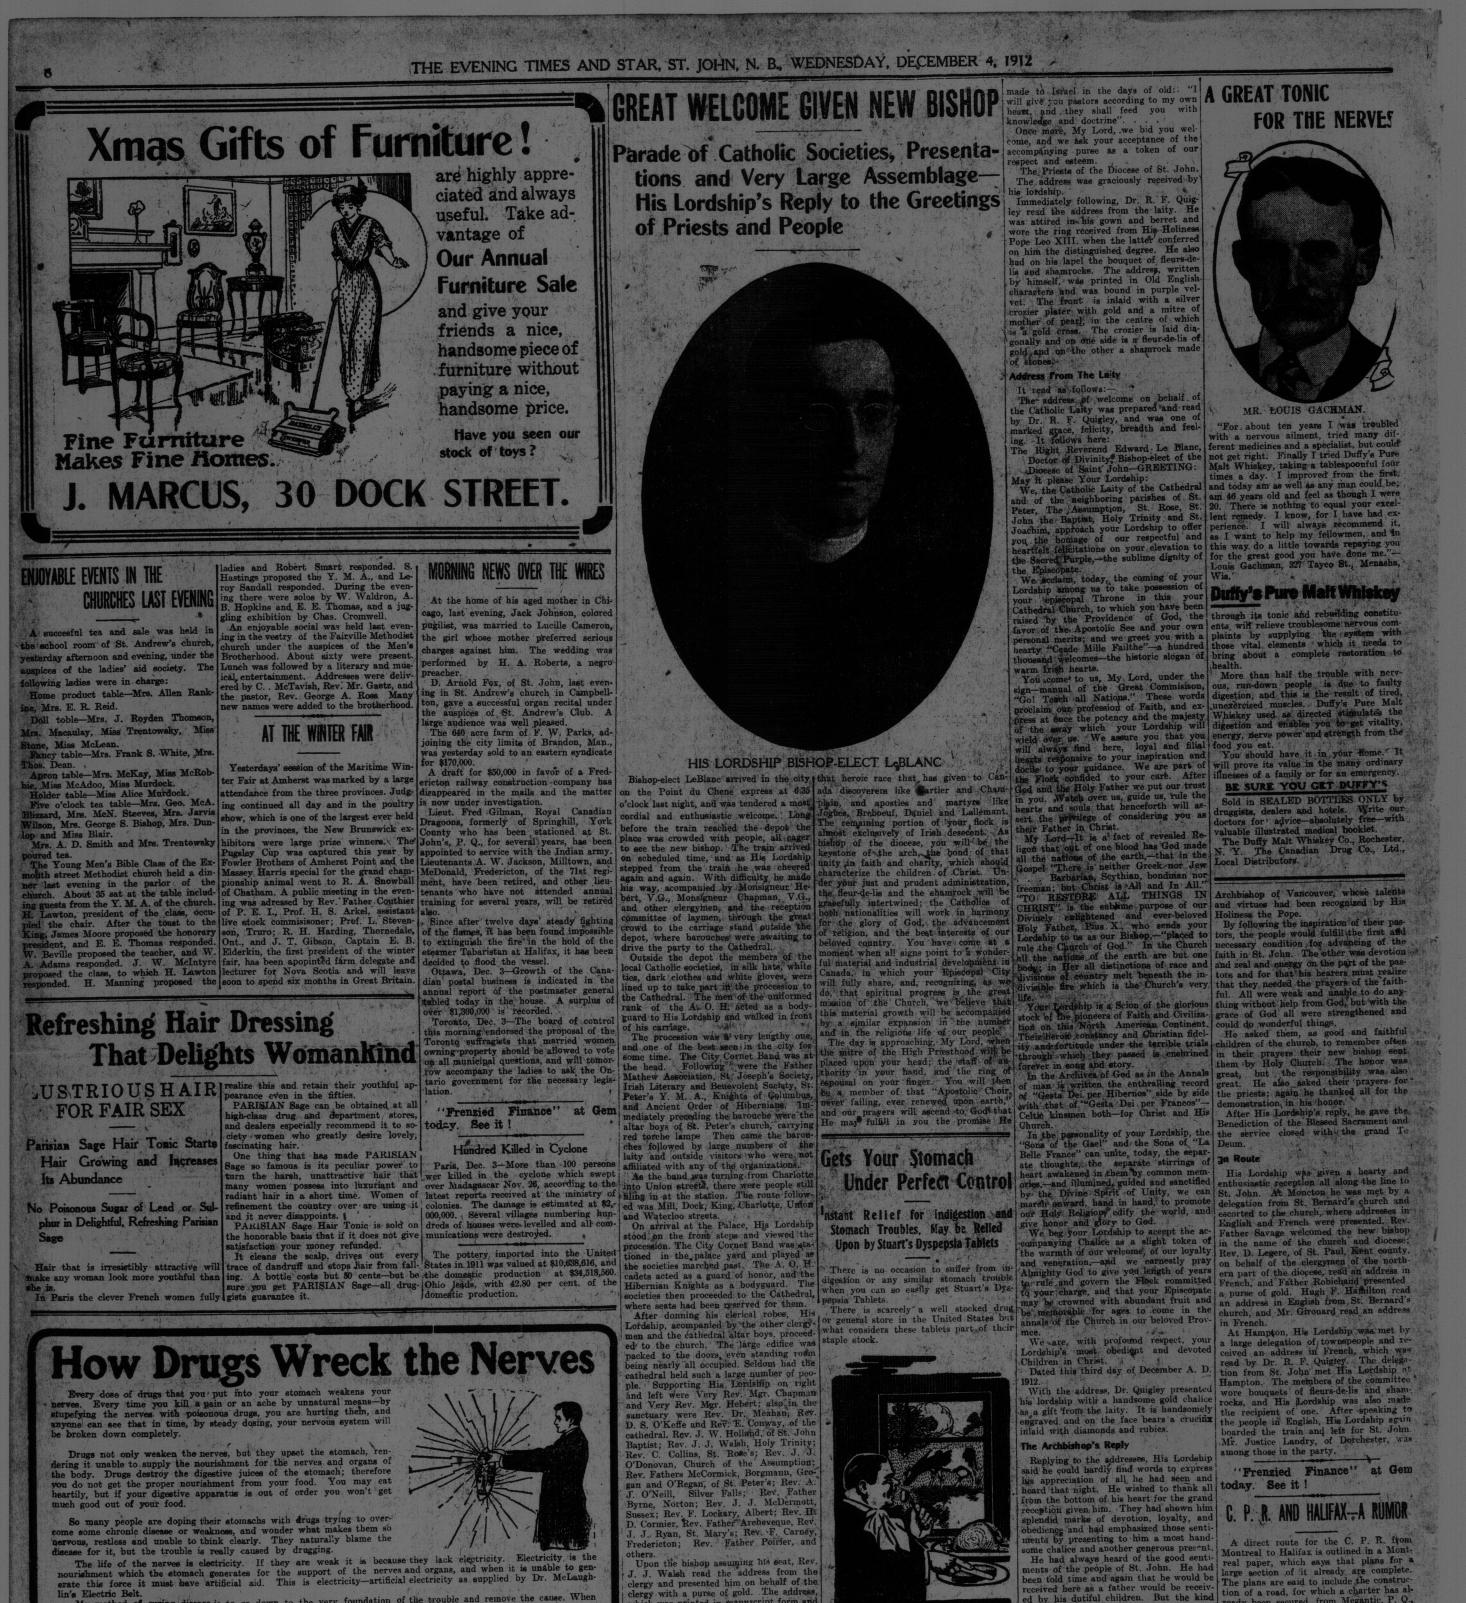

The Archbishop's Reply
Replying to the addresses, His Lordship, said he could hardly find words to express is appreciation of all, he had seen and heard that night. He wished to thank all from the bottom of his heart for the grand reception given him. They had shown him, obedience and had emphasized those sentiments by presenting to him a most hand, some chalice and another generous present. He had always heard of the good sentiments of the people of St. John. He had heen fold time and again that he would be received here as a father would be receiver here as a father would be receiver and the grand demonstration had exceeded all expectations, and he was certainly most thankful for all they had dona and said.
Mr. JUSLICE LAMPS AND HALIFAX. A UMOR of the people of St. John. He had heen fold time and again that he would be received here as a father would be receiver here as a father would be receiver and the grand demonstration had exceeded all expectations, and he was certainly most thankful for all they had done and said.