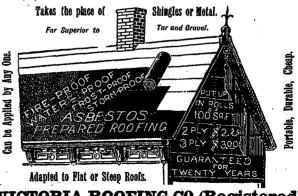

# THE VICTORIA ROOFING PAINT COMPANY

OF MONTRHAL,
Have appointed Mr. J. H. SHALES, 153 MUTUAL,
ST., TORONTO, as agent for the sale
and application of their

PATENT FIRE AND WATER PROOF PAINT,

Patent 3-Ply Felt for new roofs, which they guarantee for ten years.

for new roofs, which they guarantee for ten years.

27 The people of Toronto are warned against unscrupulous parties who are sell-ng inferior Roofing as made by us.
A sample of our roufs may be seen on Mr. Lumsden's
Bakery, cor, Queen and Ontario Streets.

### VICTORIA ROOFING CO. (Registered) 66 Adelaide St. East, TORONTO.

No connection with a concern on Mutual Street calling itself Victoria Roofing Paint Co.

Architects and Builders! Protect Your Buildings and Make Them Perfect,