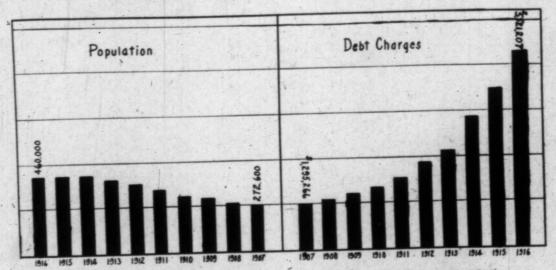

Edmonton, Alta.-The Citizens' League of One Hundred, of Edmonton, has made the following comparison of expenditures of the cities of Edmonton, London and Hamilton:-

| Population                 | Edmonton.                                                                                                                                                                                                                                                                                                                                                                                                                                                                                                                                                                                                                                                                                                                                                                                                                                                                                                                                                                                                                                                                                                                                                                                                                                                                                                                                                                                                                                                                                                                                                                                                                                                                                                                                                                                                                                                                                                                                                                                                                                                                                                                     | London.   | Hamilton.  |
|----------------------------|-------------------------------------------------------------------------------------------------------------------------------------------------------------------------------------------------------------------------------------------------------------------------------------------------------------------------------------------------------------------------------------------------------------------------------------------------------------------------------------------------------------------------------------------------------------------------------------------------------------------------------------------------------------------------------------------------------------------------------------------------------------------------------------------------------------------------------------------------------------------------------------------------------------------------------------------------------------------------------------------------------------------------------------------------------------------------------------------------------------------------------------------------------------------------------------------------------------------------------------------------------------------------------------------------------------------------------------------------------------------------------------------------------------------------------------------------------------------------------------------------------------------------------------------------------------------------------------------------------------------------------------------------------------------------------------------------------------------------------------------------------------------------------------------------------------------------------------------------------------------------------------------------------------------------------------------------------------------------------------------------------------------------------------------------------------------------------------------------------------------------------|-----------|------------|
|                            | 55,000                                                                                                                                                                                                                                                                                                                                                                                                                                                                                                                                                                                                                                                                                                                                                                                                                                                                                                                                                                                                                                                                                                                                                                                                                                                                                                                                                                                                                                                                                                                                                                                                                                                                                                                                                                                                                                                                                                                                                                                                                                                                                                                        | 61,000    | 104,000    |
| Fire protection            | \$ 148,690                                                                                                                                                                                                                                                                                                                                                                                                                                                                                                                                                                                                                                                                                                                                                                                                                                                                                                                                                                                                                                                                                                                                                                                                                                                                                                                                                                                                                                                                                                                                                                                                                                                                                                                                                                                                                                                                                                                                                                                                                                                                                                                    | \$ 61,100 | \$ 131,150 |
| Health department          | 18,440                                                                                                                                                                                                                                                                                                                                                                                                                                                                                                                                                                                                                                                                                                                                                                                                                                                                                                                                                                                                                                                                                                                                                                                                                                                                                                                                                                                                                                                                                                                                                                                                                                                                                                                                                                                                                                                                                                                                                                                                                                                                                                                        | 8,100     |            |
| Legal department           | 13,330                                                                                                                                                                                                                                                                                                                                                                                                                                                                                                                                                                                                                                                                                                                                                                                                                                                                                                                                                                                                                                                                                                                                                                                                                                                                                                                                                                                                                                                                                                                                                                                                                                                                                                                                                                                                                                                                                                                                                                                                                                                                                                                        | 4,770     | 5,730      |
| Schools                    | 783,000                                                                                                                                                                                                                                                                                                                                                                                                                                                                                                                                                                                                                                                                                                                                                                                                                                                                                                                                                                                                                                                                                                                                                                                                                                                                                                                                                                                                                                                                                                                                                                                                                                                                                                                                                                                                                                                                                                                                                                                                                                                                                                                       | 275,340   |            |
| Police activities          | 140,100                                                                                                                                                                                                                                                                                                                                                                                                                                                                                                                                                                                                                                                                                                                                                                                                                                                                                                                                                                                                                                                                                                                                                                                                                                                                                                                                                                                                                                                                                                                                                                                                                                                                                                                                                                                                                                                                                                                                                                                                                                                                                                                       | 72,560    | 125,050    |
| Streets department         | 220,930                                                                                                                                                                                                                                                                                                                                                                                                                                                                                                                                                                                                                                                                                                                                                                                                                                                                                                                                                                                                                                                                                                                                                                                                                                                                                                                                                                                                                                                                                                                                                                                                                                                                                                                                                                                                                                                                                                                                                                                                                                                                                                                       | 59,600    | 126,980    |
| Hospitals and welfare work | 189,400                                                                                                                                                                                                                                                                                                                                                                                                                                                                                                                                                                                                                                                                                                                                                                                                                                                                                                                                                                                                                                                                                                                                                                                                                                                                                                                                                                                                                                                                                                                                                                                                                                                                                                                                                                                                                                                                                                                                                                                                                                                                                                                       | 97,000    | 211,000    |
| Central administration     |                                                                                                                                                                                                                                                                                                                                                                                                                                                                                                                                                                                                                                                                                                                                                                                                                                                                                                                                                                                                                                                                                                                                                                                                                                                                                                                                                                                                                                                                                                                                                                                                                                                                                                                                                                                                                                                                                                                                                                                                                                                                                                                               |           |            |
| salaries                   | 104,700                                                                                                                                                                                                                                                                                                                                                                                                                                                                                                                                                                                                                                                                                                                                                                                                                                                                                                                                                                                                                                                                                                                                                                                                                                                                                                                                                                                                                                                                                                                                                                                                                                                                                                                                                                                                                                                                                                                                                                                                                                                                                                                       | 48,600    | 81,020     |
| Parks and markets          | 25,060                                                                                                                                                                                                                                                                                                                                                                                                                                                                                                                                                                                                                                                                                                                                                                                                                                                                                                                                                                                                                                                                                                                                                                                                                                                                                                                                                                                                                                                                                                                                                                                                                                                                                                                                                                                                                                                                                                                                                                                                                                                                                                                        | 2,170     | 45,870     |
| City hall maintenance      | 11,320                                                                                                                                                                                                                                                                                                                                                                                                                                                                                                                                                                                                                                                                                                                                                                                                                                                                                                                                                                                                                                                                                                                                                                                                                                                                                                                                                                                                                                                                                                                                                                                                                                                                                                                                                                                                                                                                                                                                                                                                                                                                                                                        | 3,430     | 11,540     |
| Interest and exchange      | 510,000                                                                                                                                                                                                                                                                                                                                                                                                                                                                                                                                                                                                                                                                                                                                                                                                                                                                                                                                                                                                                                                                                                                                                                                                                                                                                                                                                                                                                                                                                                                                                                                                                                                                                                                                                                                                                                                                                                                                                                                                                                                                                                                       | 180,700   | - 461,390  |
| Total liabilities          | 32,000,000                                                                                                                                                                                                                                                                                                                                                                                                                                                                                                                                                                                                                                                                                                                                                                                                                                                                                                                                                                                                                                                                                                                                                                                                                                                                                                                                                                                                                                                                                                                                                                                                                                                                                                                                                                                                                                                                                                                                                                                                                                                                                                                    | 6,500,000 | 18,150,000 |
| Cost per He                | CONTRACTOR OF THE PARTY OF THE |           | ,,,,,,,,,, |

| rife protection                 | Edmonton. \$ 2.68 | London.<br>\$ 1.00 | Hamilton. |
|---------------------------------|-------------------|--------------------|-----------|
| Health department               | 33                | .14                | .13       |
| Legal department                | 24                | .07                | .06       |
| Schools                         | . 14.24           | 4.51               | 3.96      |
| Police activities               | 2.55              | 1.11               | 1.20      |
| Streets department              | 4.02              | .98                | 1.22      |
| Hospitals and welfare           | 3.44              | 1.59               | 2.03      |
| Central administration salaries | 1.89              | :80                | .78       |
| Parks and markets               | . 45              | .04                | .44       |
| City hall maintenance           | 21                | .06                | 11        |
| Interest and exchange           | 9.27              | 2.95               | 4.44      |
| Total liabilities               | 582.00            | 106.00             | 174.00    |