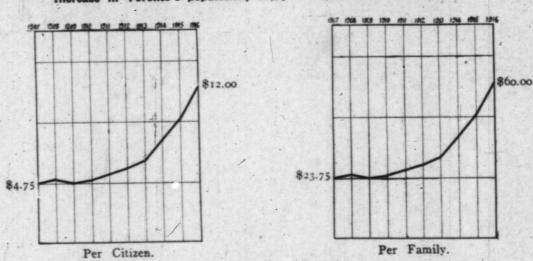

Edmonton, Alta.-The Citizens' League of One Hundred, of Edmonton, has made the following comparison of expenditures of the cities of Edmonton, London and Hamilton:-

| Population                 | Edmonton.                                                                                                                                                                                                                                                                                                                                                                                                                                                                                                                                                                                                                                                                                                                                                                                                                                                                                                                                                                                                                                                                                                                                                                                                                                                                                                                                                                                                                                                                                                                                                                                                                                                                                                                                                                                                                                                                                                                                                                                                                                                                                                                     | London.   | Hamilton.  |
|----------------------------|-------------------------------------------------------------------------------------------------------------------------------------------------------------------------------------------------------------------------------------------------------------------------------------------------------------------------------------------------------------------------------------------------------------------------------------------------------------------------------------------------------------------------------------------------------------------------------------------------------------------------------------------------------------------------------------------------------------------------------------------------------------------------------------------------------------------------------------------------------------------------------------------------------------------------------------------------------------------------------------------------------------------------------------------------------------------------------------------------------------------------------------------------------------------------------------------------------------------------------------------------------------------------------------------------------------------------------------------------------------------------------------------------------------------------------------------------------------------------------------------------------------------------------------------------------------------------------------------------------------------------------------------------------------------------------------------------------------------------------------------------------------------------------------------------------------------------------------------------------------------------------------------------------------------------------------------------------------------------------------------------------------------------------------------------------------------------------------------------------------------------------|-----------|------------|
|                            | 55,000                                                                                                                                                                                                                                                                                                                                                                                                                                                                                                                                                                                                                                                                                                                                                                                                                                                                                                                                                                                                                                                                                                                                                                                                                                                                                                                                                                                                                                                                                                                                                                                                                                                                                                                                                                                                                                                                                                                                                                                                                                                                                                                        | 61,000    | 104,000    |
| Fire protection            | \$ 148,690                                                                                                                                                                                                                                                                                                                                                                                                                                                                                                                                                                                                                                                                                                                                                                                                                                                                                                                                                                                                                                                                                                                                                                                                                                                                                                                                                                                                                                                                                                                                                                                                                                                                                                                                                                                                                                                                                                                                                                                                                                                                                                                    | \$ 61,100 | \$ 131,150 |
| Health department          | 18,440                                                                                                                                                                                                                                                                                                                                                                                                                                                                                                                                                                                                                                                                                                                                                                                                                                                                                                                                                                                                                                                                                                                                                                                                                                                                                                                                                                                                                                                                                                                                                                                                                                                                                                                                                                                                                                                                                                                                                                                                                                                                                                                        | 8,100     |            |
| Legal department           | 13,330                                                                                                                                                                                                                                                                                                                                                                                                                                                                                                                                                                                                                                                                                                                                                                                                                                                                                                                                                                                                                                                                                                                                                                                                                                                                                                                                                                                                                                                                                                                                                                                                                                                                                                                                                                                                                                                                                                                                                                                                                                                                                                                        | 4,770     | 5,730      |
| Schools                    | 783,000                                                                                                                                                                                                                                                                                                                                                                                                                                                                                                                                                                                                                                                                                                                                                                                                                                                                                                                                                                                                                                                                                                                                                                                                                                                                                                                                                                                                                                                                                                                                                                                                                                                                                                                                                                                                                                                                                                                                                                                                                                                                                                                       | 275,340   |            |
| Police activities          | 140,100                                                                                                                                                                                                                                                                                                                                                                                                                                                                                                                                                                                                                                                                                                                                                                                                                                                                                                                                                                                                                                                                                                                                                                                                                                                                                                                                                                                                                                                                                                                                                                                                                                                                                                                                                                                                                                                                                                                                                                                                                                                                                                                       | 72,560    | 125,050    |
| Streets department         | 220,930                                                                                                                                                                                                                                                                                                                                                                                                                                                                                                                                                                                                                                                                                                                                                                                                                                                                                                                                                                                                                                                                                                                                                                                                                                                                                                                                                                                                                                                                                                                                                                                                                                                                                                                                                                                                                                                                                                                                                                                                                                                                                                                       | 59,600    | 126,980    |
| Hospitals and welfare work | 189,400                                                                                                                                                                                                                                                                                                                                                                                                                                                                                                                                                                                                                                                                                                                                                                                                                                                                                                                                                                                                                                                                                                                                                                                                                                                                                                                                                                                                                                                                                                                                                                                                                                                                                                                                                                                                                                                                                                                                                                                                                                                                                                                       | 97,000    | 211,000    |
| Central administration     |                                                                                                                                                                                                                                                                                                                                                                                                                                                                                                                                                                                                                                                                                                                                                                                                                                                                                                                                                                                                                                                                                                                                                                                                                                                                                                                                                                                                                                                                                                                                                                                                                                                                                                                                                                                                                                                                                                                                                                                                                                                                                                                               |           |            |
| salaries                   | 104,700                                                                                                                                                                                                                                                                                                                                                                                                                                                                                                                                                                                                                                                                                                                                                                                                                                                                                                                                                                                                                                                                                                                                                                                                                                                                                                                                                                                                                                                                                                                                                                                                                                                                                                                                                                                                                                                                                                                                                                                                                                                                                                                       | 48,600    | 81,020     |
| Parks and markets          | 25,060                                                                                                                                                                                                                                                                                                                                                                                                                                                                                                                                                                                                                                                                                                                                                                                                                                                                                                                                                                                                                                                                                                                                                                                                                                                                                                                                                                                                                                                                                                                                                                                                                                                                                                                                                                                                                                                                                                                                                                                                                                                                                                                        | 2,170     | 45,870     |
| City hall maintenance      | 11,320                                                                                                                                                                                                                                                                                                                                                                                                                                                                                                                                                                                                                                                                                                                                                                                                                                                                                                                                                                                                                                                                                                                                                                                                                                                                                                                                                                                                                                                                                                                                                                                                                                                                                                                                                                                                                                                                                                                                                                                                                                                                                                                        | 3,430     | 11,540     |
| Interest and exchange      | 510,000                                                                                                                                                                                                                                                                                                                                                                                                                                                                                                                                                                                                                                                                                                                                                                                                                                                                                                                                                                                                                                                                                                                                                                                                                                                                                                                                                                                                                                                                                                                                                                                                                                                                                                                                                                                                                                                                                                                                                                                                                                                                                                                       | 180,700   | - 461,390  |
| Total liabilities          | 32,000,000                                                                                                                                                                                                                                                                                                                                                                                                                                                                                                                                                                                                                                                                                                                                                                                                                                                                                                                                                                                                                                                                                                                                                                                                                                                                                                                                                                                                                                                                                                                                                                                                                                                                                                                                                                                                                                                                                                                                                                                                                                                                                                                    | 6,500,000 | 18,150,000 |
| Cost per He                | CONTRACTOR OF THE PARTY OF THE |           | ,,,,,,,,,, |

| rife protection                 | Edmonton. \$ 2.68 | London.<br>\$ 1.00 | Hamilton. |
|---------------------------------|-------------------|--------------------|-----------|
| Health department               | 33                | .14                | .13       |
| Legal department                | 24                | .07                | .06       |
| Schools                         | . 14.24           | 4.51               | 3.96      |
| Police activities               | 2.55              | 1.11               | 1.20      |
| Streets department              | 4.02              | .98                | 1.22      |
| Hospitals and welfare           | 3.44              | 1.59               | 2.03      |
| Central administration salaries | 1.89              | :80                | .78       |
| Parks and markets               | . 45              | .04                | .44       |
| City hall maintenance           | 21                | .06                | 11        |
| Interest and exchange           | 9.27              | 2.95               | 4.44      |
| Total liabilities               | 582.00            | 106.00             | 174.00    |