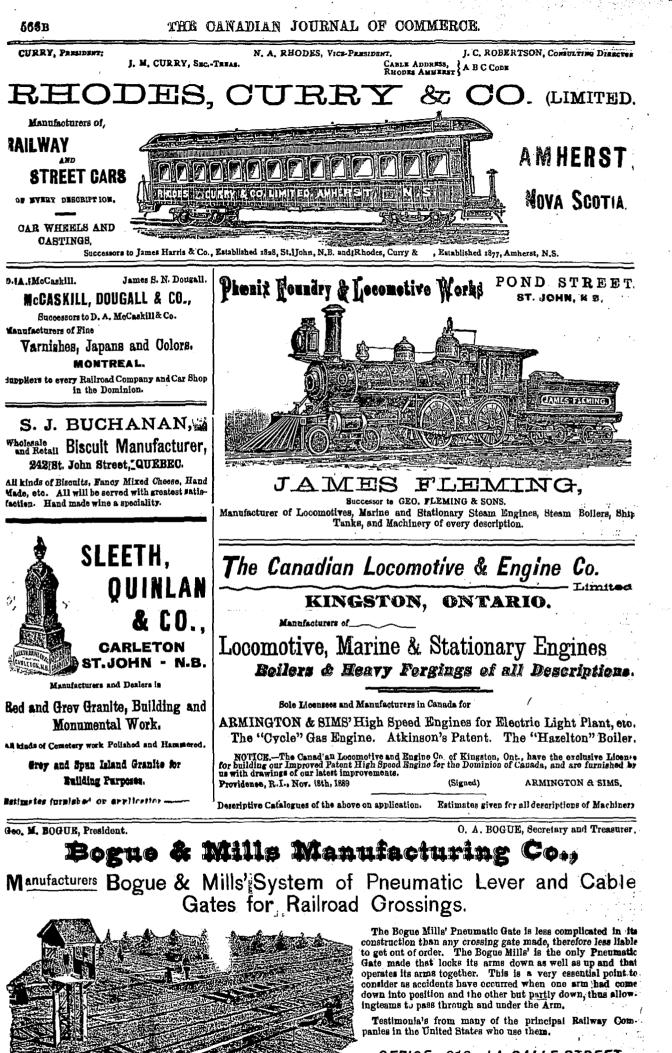

ongs to the Government.
- INTERIOR FORESTRY BUILDING. This was the best exhibit of sample woods and trees of the world ever gathered together.
- THE OSTRICH FARM. Showing "live ostriches and methods of raising the ostrich in southern California.
- THIE RUSSIAN PAVILION. The Russian Pavilion exhibit in the Liberal Arts Building was very fine indeed.
- THE INDIA BUILDING. This was a beautiful building, 80 by 60 feet, in which tea formed the main exhibit.
- THE FERRIS WHEEL. The highest wheel in the world, and the mechanical wonder of the age.
- SEVERAL STATE BUILDINGS, and 80 others, showing Grand Buildings, Glittering Domes, Noble Statuary, Jetting Fountains, Beautiful Interior Exhibits, Foreign Villages, Wooded Island, Etc.



Address THE JOURNAL OF COMMERCE, Montreal, Can

EN CONSTRUES.



OFFICE, 218 LA SALLE STREET, TELEPHONE 1666, GHICAGO, ILLINOIS, U.S.A.







PRINCE EDWARD ISLAND. CHARLOTTETOWE, Queen Hotel., P. P. Archibald 

Chicago, Mention The Journal of Commerce.





Montreal - - - Hiram Johnson. 496 St. Paul street,

. To be continued, \_ \_ \_ \_



Special attention and prompt returns given for Jewelers' Sweeps and Photographers' Waste.

-519

All kinds of ore, Jewelers' Sweeps, Photograph Waste, old gold or silver or plated metals or any kinds of residue containing gold and silver, smelted and refined, and cash sent promptly to cover same.

## MEDE CANADIAN JOURNAL OF COMPLETEOR.

난 동안 대학원