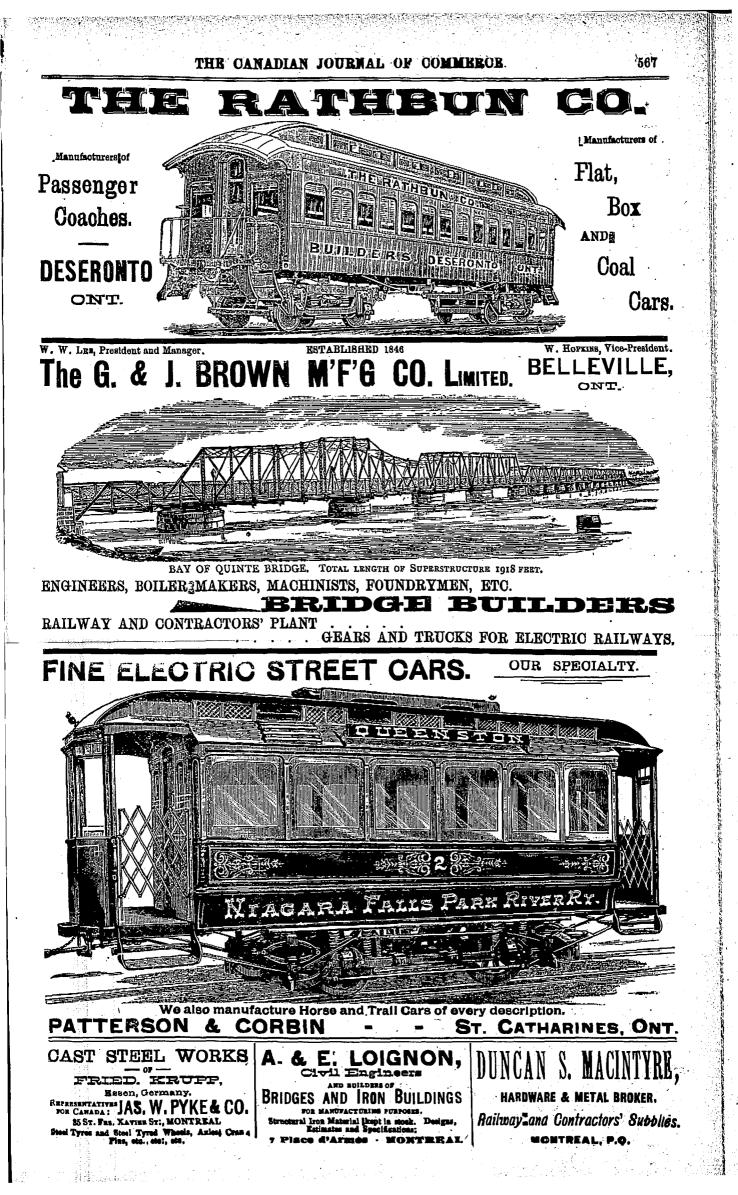

hibit of sample woods and trees of the world ever gathered together.
- THE OSTRICH FARM. Showing "live ostriches and methods of raising the ostrich in southern California.
- THIE RUSSIAN PAVILION. The Russian Pavilion exhibit in the Liberal Arts Building was very fine indeed.
- THE INDIA BUILDING. This was a beautiful building, 80 by 60 feet, in which tea formed the main exhibit.
- THE FERRIS WHEEL. The highest wheel in the world, and the mechanical wonder of the age.
- SEVERAL STATE BUILDINGS, and 80 others, showing Grand Buildings, Glittering Domes, Noble Statuary, Jetting Fountains, Beautiful Interior Exhibits, Foreign Villages, Wooded Island, Etc.



Address THE JOURNAL OF COMMERCE, Montreal, Can

EN CONSTRUES.



OFFICE, 218 LA SALLE STREET, TELEPHONE 1666, GHICAGO, ILLINOIS, U.S.A.







PRINCE EDWARD ISLAND. CHARLOTTETOWE, Queen Hotel., P. P. Archibald 

Chicago, Mention The Journal of Commerce.





Montreal - - - Hiram Johnson. 496 St. Paul street,

. To be continued, \_ \_ \_ \_



Special attention and prompt returns given for Jewelers' Sweeps and Photographers' Waste.

-519

All kinds of ore, Jewelers' Sweeps, Photograph Waste, old gold or silver or plated metals or any kinds of residue containing gold and silver, smelted and refined, and cash sent promptly to cover same.

## MEDE CANADIAN JOURNAL OF COMPLETEOR.

난 동안 대학원