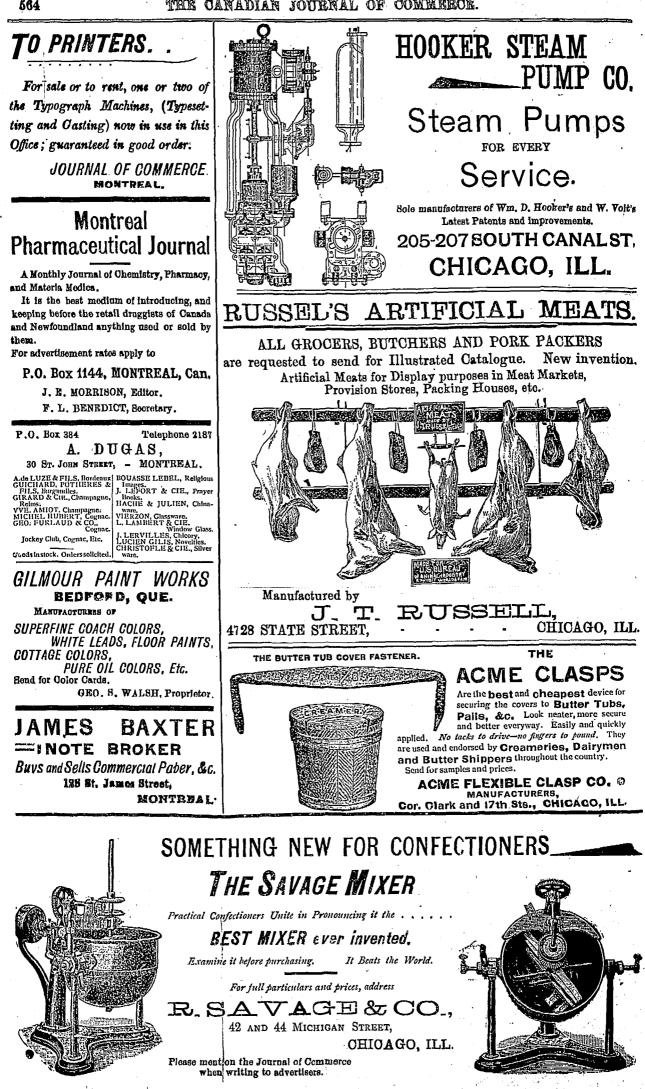

# Technical and Bibliographic Notes / Notes techniques et bibliographiques

The Institute has attempted to obtain the best original copy available for scanning. Features of this copy which may be bibliographically unique, which may alter any of the images in the reproduction, or which may significantly change the usual method of scanning are checked below. L'Institut a numérisé le meilleur exemplaire qu'il lui a été possible de se procurer. Les détails de cet exemplaire qui sont peut-être uniques du point de vue bibliographique, qui peuvent modifier une image reproduite, ou qui peuvent exiger une modification dans la méthode normale de numérisation sont indiqués ci-dessous.