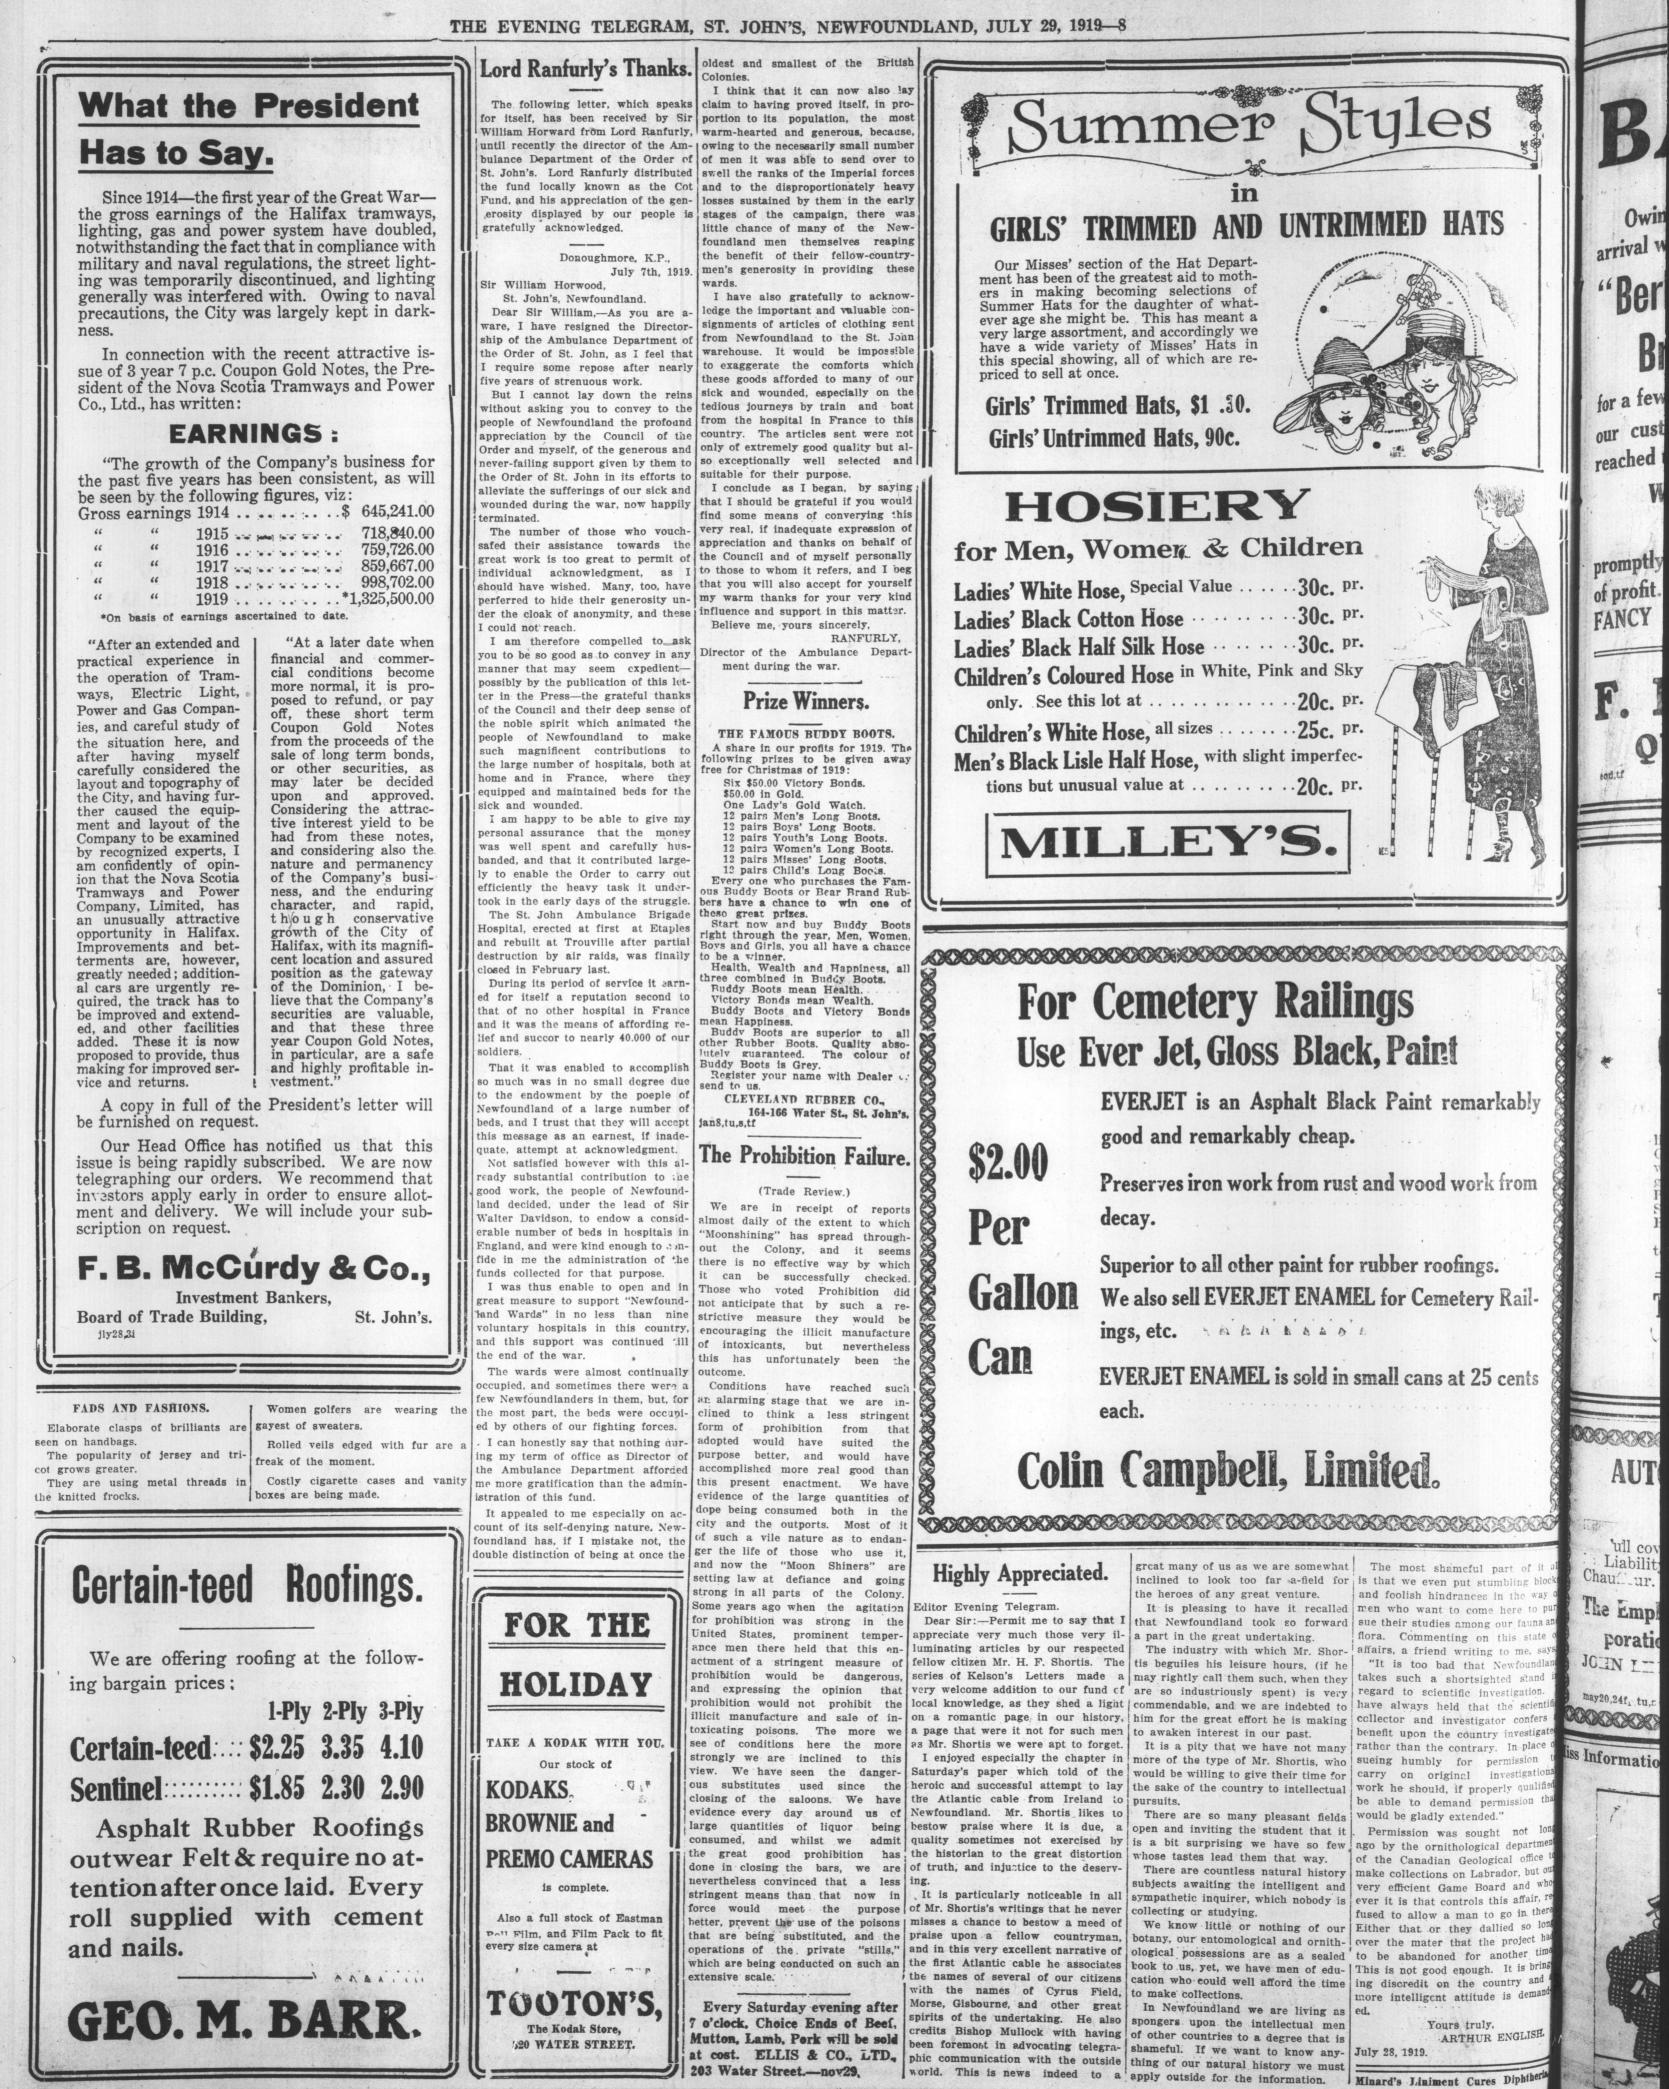

# Has to Say.

Since 1914—the first year of the Great War the gross earnings of the Halifax tramways,

In connection with the recent attractive is-

the past five years has been consistent, as will be seen by the following figures, viz:

| 66  | 66       | 1915 - parter 1915 - 718,840.0 | 0 |
|-----|----------|--------------------------------|---|
| "   | "        | 1916 759,726.0                 | 0 |
| 66  | 66       | 1917                           | 0 |
| 66  | "        | 1918                           | 0 |
| "   | "        | 1919 *1,325,500.0              | 0 |
| +0- | Varia of | commings accortained to date   |   |

"At a later date when financial and commercial conditions become more normal, it is proposed to refund, or pay off, these short term Coupon Gold Notes from the proceeds of the sale of long term bonds, may later be decided upon and approved. Considering the attractive interest yield to be had from these notes, and considering also the. nature and permanency of the Company's busilittle chance of many of the New-

Donoughmore, K.P.,

wards.

ledge the important and valuable con-Dear Sir William,-As you are asignments of articles of clothing sent these goods afforded to many of our But I cannot lay down the reins sick and wounded, especially on the

Director of the Ambulance Depart-

Believe me, yours sincerely,

ment during the war.

## **Prize Winners**

THE FAMOUS BUDDY BOOTS. A share in our profits for 1919. The following prizes to be given away free for Christmas of 1919: Six \$50.00 Victory Bonds. \$50.00 in Gold. One Lady's Gold Watch. 12 pairs Men's Long Boots. 12 pairs Boys' Long Boots. pairs Youth's Long Boots. 12 pairs Women's Long Boots. 12 pairs Misses' Long Boots. 12 pairs Child's Long Bocis. Every one who purchases the Famous Buddy Boots or Bear Brand Rubbers have a chance to win one