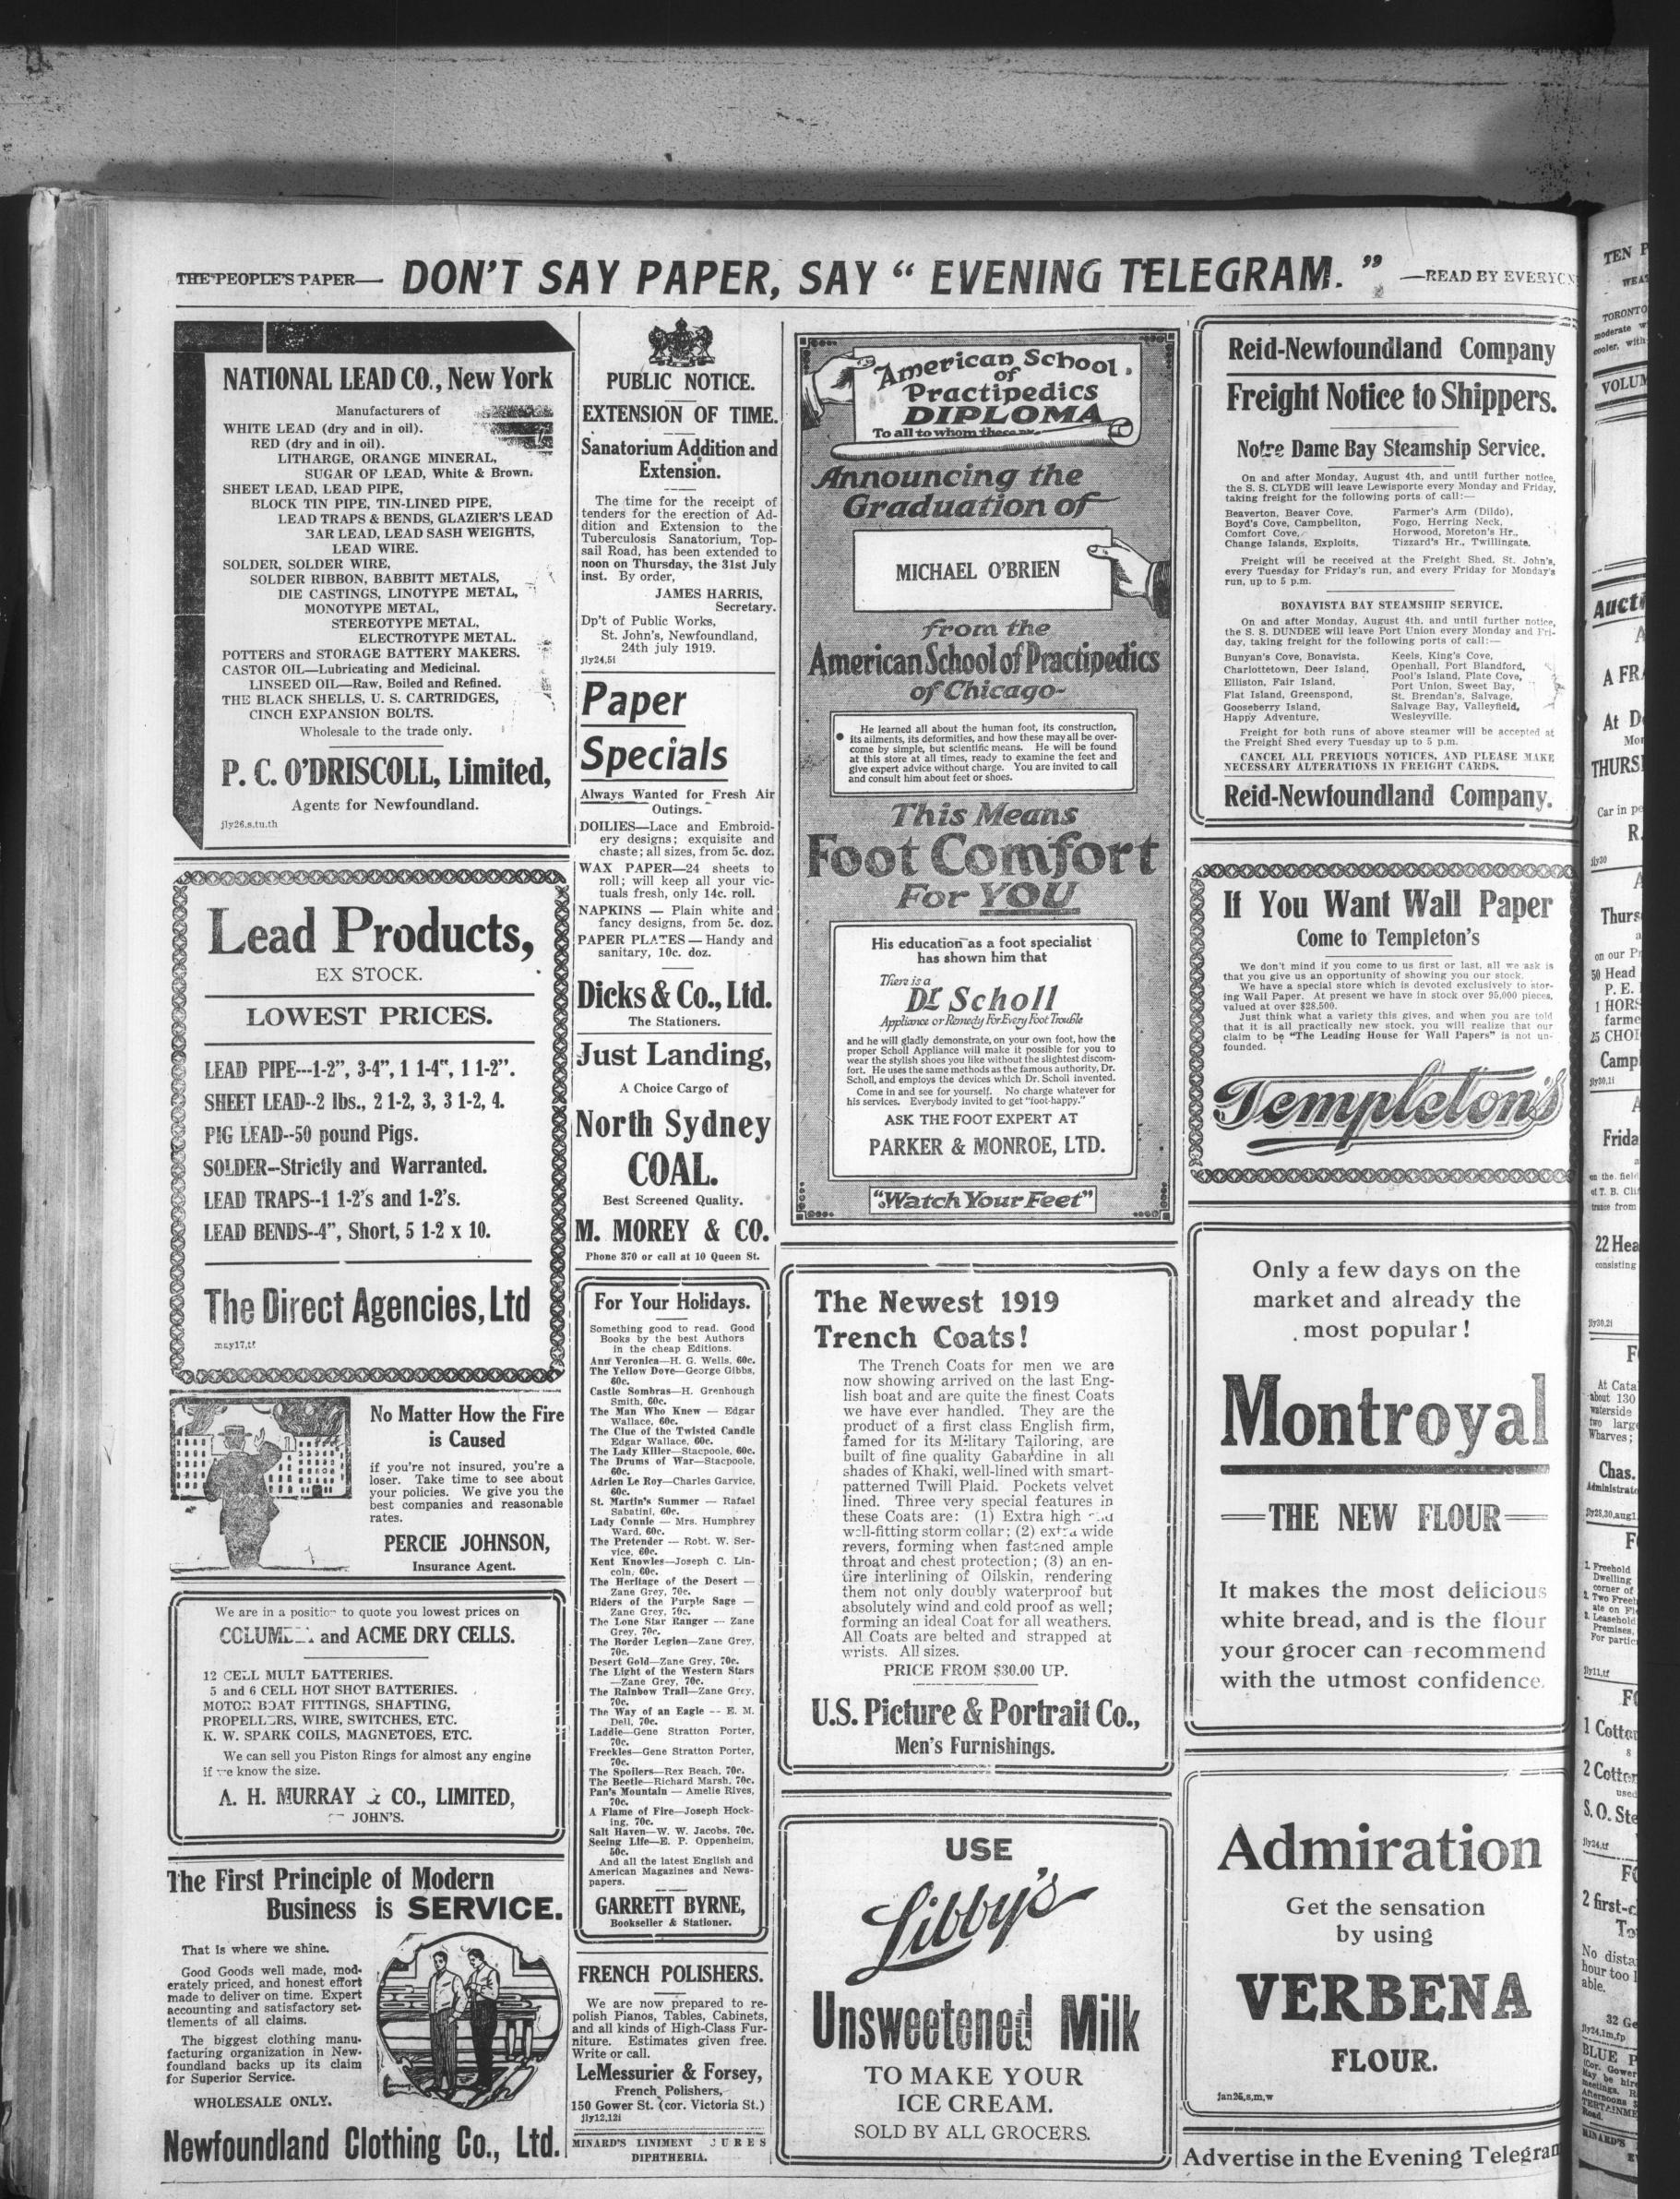

you purchase a fully equipped car at the very lowest price that any all-equipped up-to-date car sells for.

The Chevrolet "490" has inbuilt the Auto-Lite Electric Starting and Lighting system. This same system is fitted to cars selling at twice the Chevrolet price. It is most reliable and simple in construction, and can be depended upon to crank efficiently for many years.

Demountable rims is another up-to-date feature; with an extra rim for carrying a spare inflated tire secured to a tire carrier at the rear of the car gives the motorist a feeling of relief in case of puncture.

Another valuable feature is the One-Man Top. Apart from the ease in which one man can put up the top, it has another advantage over the ordinary type by giving added refinement.

Chevrolet "Four Nineties" are fitted with three speed gears forward and one reverse. The lower gears are only used for starting, because with the powerful Valve-in-Head Motor, very steep hills can be ascended with ease on top gear. The second gear has a speed of twenty miles per hour easily.

To insure absolute reliability the "490" has for standard equipment a Simms High Tension Magneto. This is independent altogether of the electrical starting and lighting system, and no matter what might go wrong, the car cannot fail to operate on the High Tension Magneto.

Fuel economy and low cost of upkeep is the Chevrolet slogan. 25 miles per gallon is the usual consumption. Chevrolets in St. John's are averaging this standard, and many are giving bigger mileage

Ask any of the many users in St. John's what they think of the Chev. and you will be told that it is the best all round car that money will buy.

Write for catalog or call at our Service Station and inspect one of the new models.

Mt. Allison Market Report, Ladies' College. FOR WEEK ENDING JULY 26. CODFIGH.-Prices of old fish nave The Annual official organ of Mt. slumped, and there are possibilites of Allison Ladies' College, Sackville, N.B. has just reached us. Besides being of a further reduction. The shore fishconsiderable general interest it gives ery is far below the average to date. Some new fish was received at a us the names of all Newfoundlandprice of \$12 per quintal and the rise. ers attending this famous seminary CODOIL - Transactions at first of learning: hands were made at from \$225, to Misses Ellen Hemmeon, Marjor- \$230 and \$245 per tun amongst merie Hutchings, Frances Lindsay, Gwen- chants, for common. Refined is holddolyn Mews, Beryl Moore, Sylvia ing at from \$1.90 to \$2 per gallon. Moore, Jean Penman, Sadie Soper, HENNY.—Halifax holds out good offers for splits to full West India or-ders, and prices range from \$5.50 to Alice Woods, St. John's; Grace Bishop, offers for splits to full West India or-Beatrice Hollett, Burin; Blanche ders, and prices range from \$5.50 to Spencer, Fortune; Mollie Pugh, Hr. \$6 per barrel from packer to purchas-