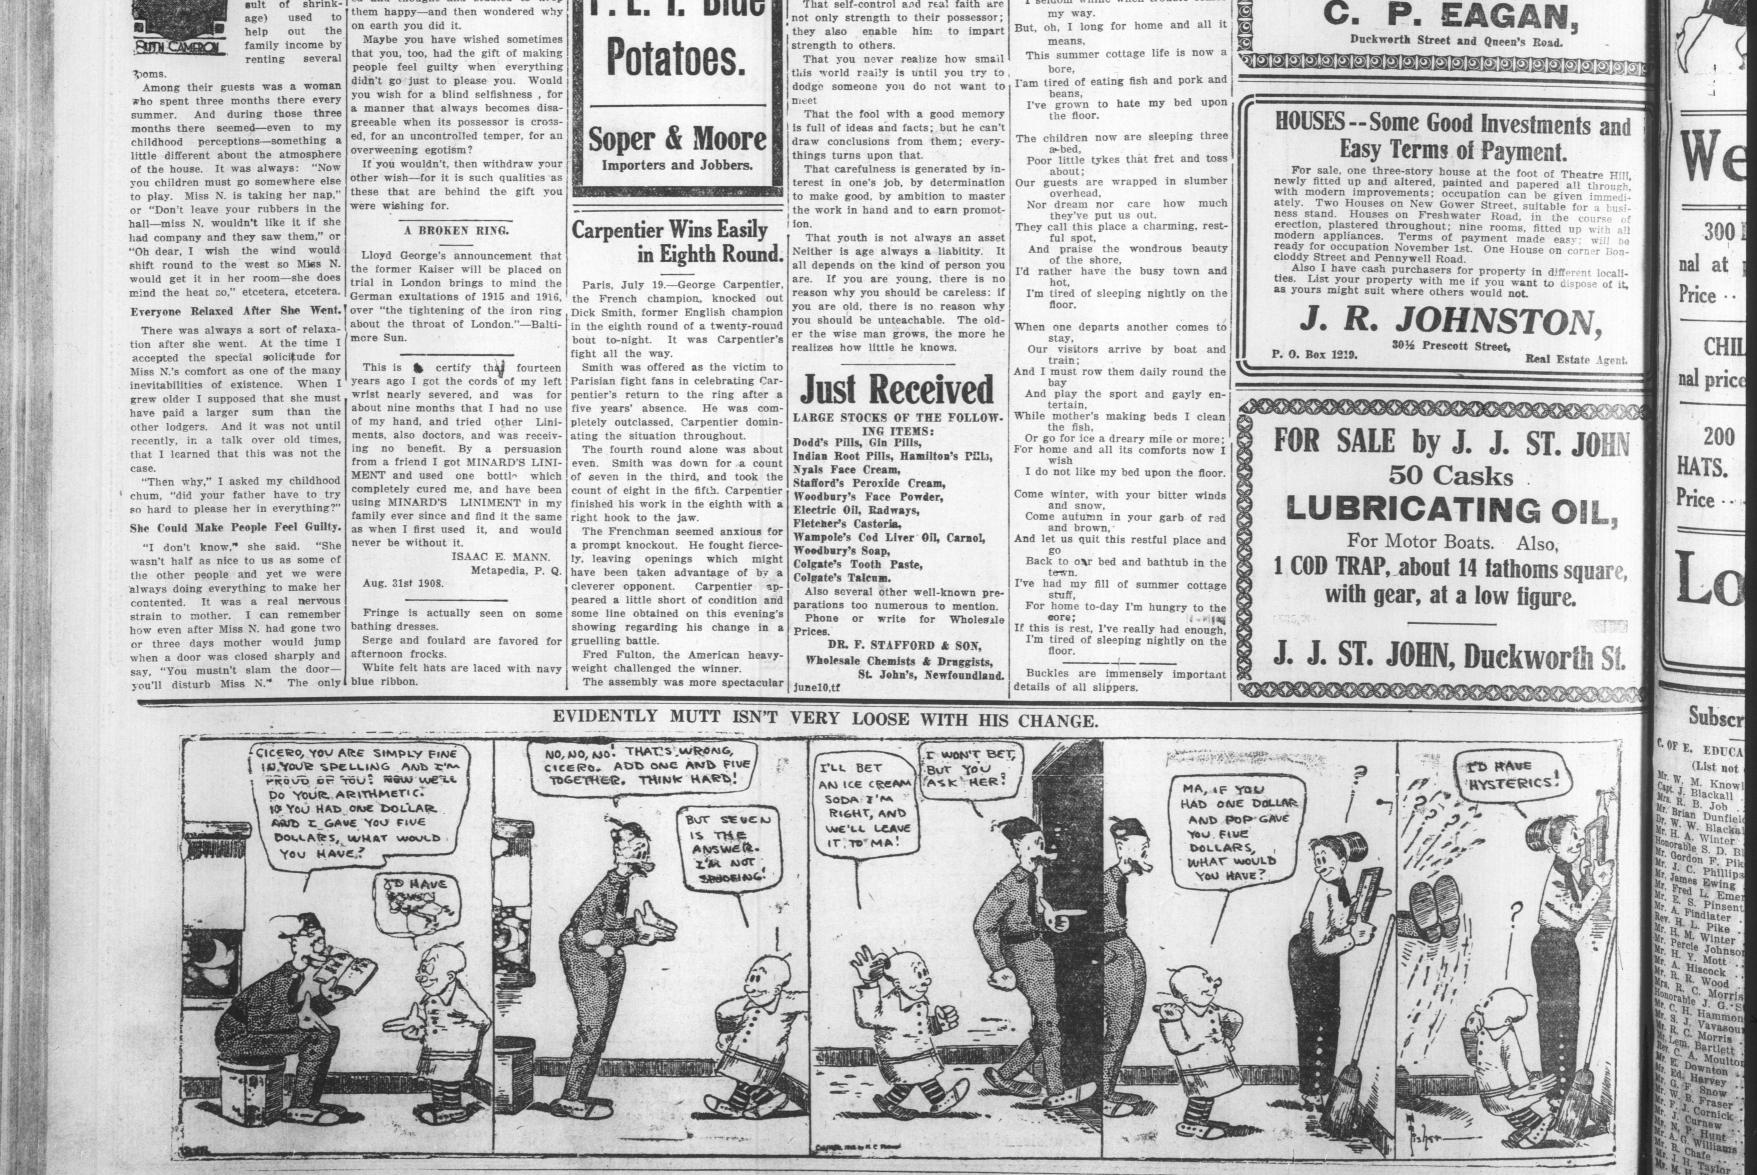

you purchase a fully equipped car at the very lowest price that any all-equipped up-to-date car sells for.

The Chevrolet "490" has inbuilt the Auto-Lite Electric Starting and Lighting system. This same system is fitted to cars selling at twice the Chevrolet price. It is most reliable and simple in construction, and can be depended upon to crank efficiently for many years.

Demountable rims is another up-to-date feature; with an extra rim for carrying a spare inflated tire secured to a tire carrier at the rear of the car gives the motorist a feeling of relief in case of puncture.

Another valuable feature is the One-Man Top. Apart from the ease in which one man can put up the top, it has another advantage over the ordinary type by giving added refinement.

Chevrolet "Four Nineties" are fitted with three speed gears forward and one reverse. The lower gears are only used for starting, because with the powerful Valve-in-Head Motor, very steep hills can be ascended with ease on top gear. The second gear has a speed of twenty miles per hour easily.

To insure absolute reliability the "490" has for standard equipment a Simms High Tension Magneto. This is independent altogether of the electrical starting and lighting system, and no matter what might go wrong, the car cannot fail to operate on the High Tension Magneto.

Fuel economy and low cost of upkeep is the Chevrolet slogan. 25 miles per gallon is the usual consumption. Chevrolets in St. John's are averaging this standard, and many are giving bigger mileage

Ask any of the many users in St. John's what they think of the Chev. and you will be told that it is the best all round car that money will buy.

Write for catalog or call at our Service Station and inspect one of the new models.

Mt. Allison Market Report, Ladies' College. FOR WEEK ENDING JULY 26. CODFIGH.-Prices of old fish nave The Annual official organ of Mt. slumped, and there are possibilites of Allison Ladies' College, Sackville, N.B. has just reached us. Besides being of a further reduction. The shore fishconsiderable general interest it gives ery is far below the average to date. Some new fish was received at a us the names of all Newfoundlandprice of \$12 per quintal and the rise. ers attending this famous seminary CODOIL - Transactions at first of learning: hands were made at from \$225, to Misses Ellen Hemmeon, Marjor- \$230 and \$245 per tun amongst merie Hutchings, Frances Lindsay, Gwen- chants, for common. Refined is holddolyn Mews, Beryl Moore, Sylvia ing at from \$1.90 to \$2 per gallon. Moore, Jean Penman, Sadie Soper, HENNY.—Halifax holds out good offers for splits to full West India or-ders, and prices range from \$5.50 to Alice Woods, St. John's; Grace Bishop, offers for splits to full West India or-Beatrice Hollett, Burin; Blanche ders, and prices range from \$5.50 to Spencer, Fortune; Mollie Pugh, Hr. \$6 per barrel from packer to purchas-