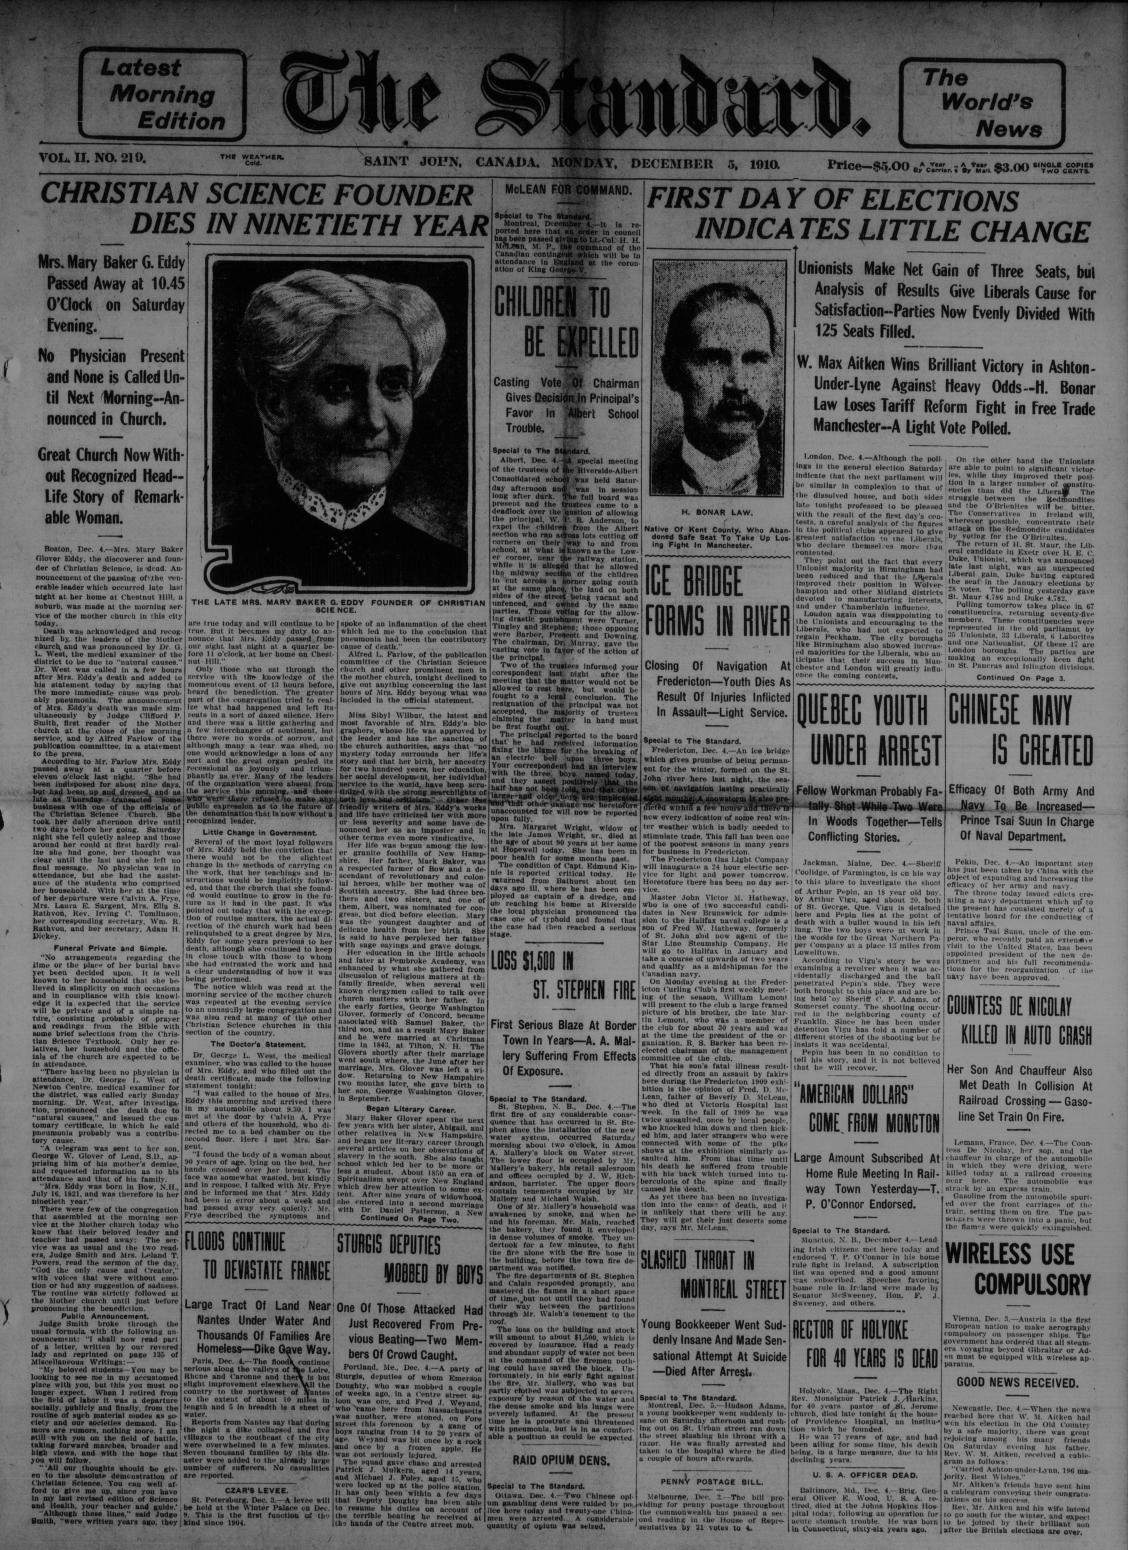

1

Ottawa, Dec. 4.—Two Chinese opi um gambling dens were raided by po ice here today and twenty-one China nen were prosted. A considerable

.

MARGARET ANGLIN

arised to three trustees her entire prop-erty. Mrs. Eddy took up her resi-dence at Chestnut Hill, Newton, in a large stone house in 1905, and there her last days, were spent.