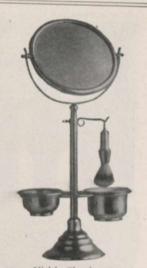

Nickle Shaving with collapsible test allowing the glass to be packed flat for travelling. Plain and magnifying mirrors. Sin. diameter, \$2.75.

17051. Shaving Soap and Brush Stand, nickle frame and brush handle. Badger hair bristles, with cake of Pear's shaving soap, \$4.00

51

17045. Nickle Shaving Stand, \$5.75, with soap dish, water basin and brush. Height of stand 18-in., 6-in, Revolving Mirror—one side a plain bevelled mirror, the other a powerful magnifying mirror—a luxury for shaving.