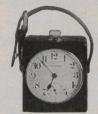

of workmanship and finish, and of exceptional value.



7511 Travelling Clock with fine French 8-day movement and alarm, in leather case, bevelled plate-glass front, back and sides, gilt frame and base, dial surrounded with Rhinestones. height 5 in.,

17517. 1-day Bedroom Clock, French grey finish, superior move-ment, \$4.50. Height 8 inches.



17514. r-day Bedroom Clock, in Barbedienne bronze. Height 12½ in, dial, z in., 54.25. The upper portion of the figure is colored a dark brown, the drapery and clock itself a light cream and gold finish, making a very pleas-ing effect.



17508. I - day Dashboard Clock, Attaches to the dashboard of car-riage by means of a spring, plac-ing watch in full view of the driver, Black patent-leather case and stem wind nickle watch, Price complete, \$5.00



17509. Small Companion Travel-ing Clock, stem wind, lever move-ment, morocco leather case, \$3.75 Size, 2 x 2¼ inches.



8-day Office or School-room Clock, case of polished rosewood. Superior movement. 10-in. white dial, height 211/2 ins.



8-day Travelling Clock. Bevelled plate-glass front, back and sides, with gilt frame and base as No. 17511-French 8-day movement. Height 5½ in.

\$ 7.50 20.00





17513. 1-day Mantel Clock, nouveau bronze, superior movement, height 10 in., \$6.50





17515. 8-day Travelling Clock, bevelled platebevelled plate-glass front, back, sides and top, with gilt frame and base, raised and engraved gilt face, French move-ment timement, time-keeper only, height 5½ in., price includes red leather travelling case, \$11.75.

17518 1-day

Bedroom Clock,

\$2.50 He