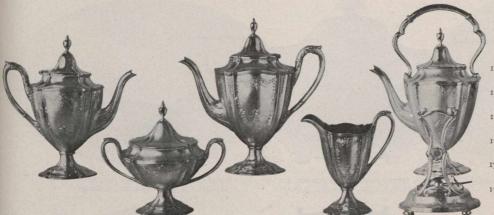

white case, \$3.25



17438. Berry Bowl, 7 in., in white case . . . . . \$7.25 17439. Berry Bowl, 8 in., in white case . . . . . 8.50 17440. Berry or Salad Bowl, 9 in., in white case, 13.00



1743<sup>6</sup>. Fine Cut-Glass Fruit Set, comprising fruit bowl, with 6 dishes to match, in leather case, \$22,50 Diameter of bowl, 8 in. Diameter of dishes, 5 in.



17441. Fine Cut-Glass Fruit Set, comprising berry bowl, sugar bowl and cream jug to match, in leather case, \$14.50 Diameter of Bowl, 8 inches,

1,412. Oval Olive Dish, 6 in. long, and sterling-silver olive fork, in white case, \$4.75



17437. Bonbon Dish, 5 in. diam., with sterling-silver tongs, in white case, \$5.00

FINE CUT GLASS IN PRESENTATION CASES. Shipped prepaid to any office of the Canadian or Dominion Express Companies.



## FIRST EMPIRE SILVER.

17444. First Empire Tea Service, 4 pieces, \$275.00

- 17445. First Empire Coffee Pot . . . . \$100.00 Height 11¼ in. Capacity 2½ pints
- 17446. First Empire Tea Pot . . . . , 85.00 Height 10½ in. Capacity 2 pints
- 17447. First Empire Cream Jug . . . . 35.00 Height 6½ in. Capacity ¾ pints
- 17448. First Empire Sugar Bowl . . . 55.00 Height 7¼ in. Capacity 1 pint
- 17449. First Empire Kettle . . . . . . 175.00 Height 14 in. Capacity 2½ pints.



.25

n.,

17451. Five-o'clock Jacobean Tea Set, 3 pieces . . . . . \$44.00 17452. Jacobean Tea Pot . . . . . . . . . . . \$27.00 17453. Jacobean Cream Jug . . . . . . 8.00 17454. Jacobean Sugar Bowl . . . . . 9.00



17455. Full size Century Sterling-Silver Tea Set, 4 pieces, Coffee Pot, Tea Pot, Sugar and Cream, ≸100.00