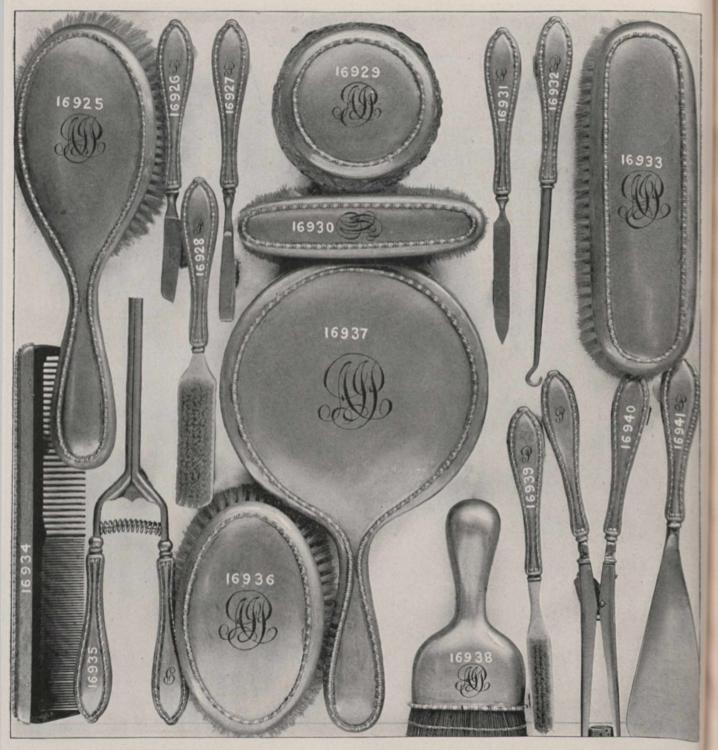

.65

Articles are twice the length and width of illustrations. Initials are en BIRKS' PORTLAND BEAD TOILET SILVER.

This toilet set we have designed and manufactured to meet the demands of those desiring a pattern of moderate ornamentation and *heavy weight*. Owing to the simplicity of the design and the high character of workmanship and finish, it will always be a pattern of good taste. Full stock of all pieces is always on hand, which enables a full set to be completed by purchasers of odd pieces from time to time.

| 16925. | Hair Brush .  | 4   |    |   |   |   |   |    |   |   |   |       | \$8.00 - |
|--------|---------------|-----|----|---|---|---|---|----|---|---|---|-------|----------|
| 16926. | Cuticle Knife | ÷ . |    |   |   |   |   | .4 | 4 |   | - |       | .85      |
| 16927. | Tweezers      |     | *  |   |   |   |   |    |   |   |   |       | .85      |
| 16928. | Nail Brush    |     | ä. | * |   |   |   |    |   |   |   |       | .90      |
| 16920. | Powder Puff   | Bo  | x  |   |   |   |   | 1  |   |   |   | <br>1 | 3.85     |
| 16930. | Velvet Brush  |     |    |   | * | • | • | *  | • | × | * |       | 3.85     |

|        |               |   |  |   |  |  |  | - C - L | -      |
|--------|---------------|---|--|---|--|--|--|---------|--------|
| 16931. | Nail File     |   |  | * |  |  |  |         | \$ .85 |
| 16932. | Button Hook . |   |  |   |  |  |  |         | .85    |
| 16933. | Clothes Brush |   |  |   |  |  |  |         | 6.00   |
| 16934. | Comb          |   |  |   |  |  |  |         | 2.00   |
| 16935. | Curling Tongs | 4 |  |   |  |  |  |         | 1.75   |

Initials are engraved without additional charge.

| 16936. | Military Hair  | B | ru | IS] | 1 |  |  |  | e | ac | h | \$5.84 |
|--------|----------------|---|----|-----|---|--|--|--|---|----|---|--------|
|        |                |   |    |     |   |  |  |  |   |    |   |        |
|        |                |   |    |     |   |  |  |  |   |    |   |        |
|        |                |   |    |     |   |  |  |  |   |    |   |        |
| 10040. | Glove Stretche |   |    |     |   |  |  |  |   | -  |   | P      |
| 16941. | Shoe Horn      | • |    | •   | * |  |  |  |   |    |   | .00    |