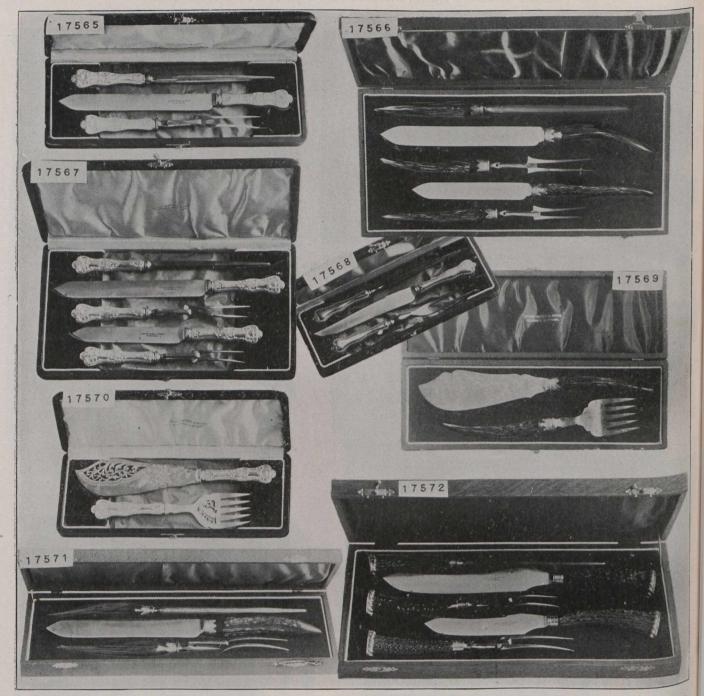

### STERLING-SILVER ENAMELLED SOUVENIRS.

Articles are exact size of illustrations. FINE SHEFFIELD POCKET CUTLERY.

Articles directly above are twice the length and width of illustrations.

Articles directly above are exact size of illustrations.