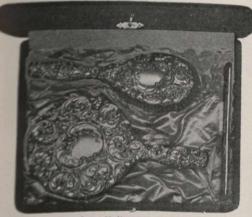

47

Articles are twice the length and width of illustrations.

"LOVE'S DREAM" TOILLET SET. One of the most popular toilet sets of the day. The bold relief work of this sterling-silver design, marks it as a very superior piece of die-work. Both scrolls and figures stand out in wonderful clearness. The soft French-grey finish lends itself to this pattern with peculiar attractiveness. All pieces are of good weight and finish.

| done Handle Mirror \$17.50   16976.            | Military Brush Each \$ 5.40   16979. Hat Brush                                                                                         |
|------------------------------------------------|----------------------------------------------------------------------------------------------------------------------------------------|
|                                                | Button Hook         1.75         16980. Cut-Glass Puff Box         6.00           Solid Ello         16981. Clothes Brush         6.50 |
| 16977. Hair Brush<br>16974. Ring-handle Mirror | IogSI, Clothes Brush         0.50           Nail File         1.75         16982. Nail Polisher         3.40                           |
| 1975. Comb                                     | Mail-Order Department at Winnipeg. Orders should be addressed to the city nearest you                                                  |