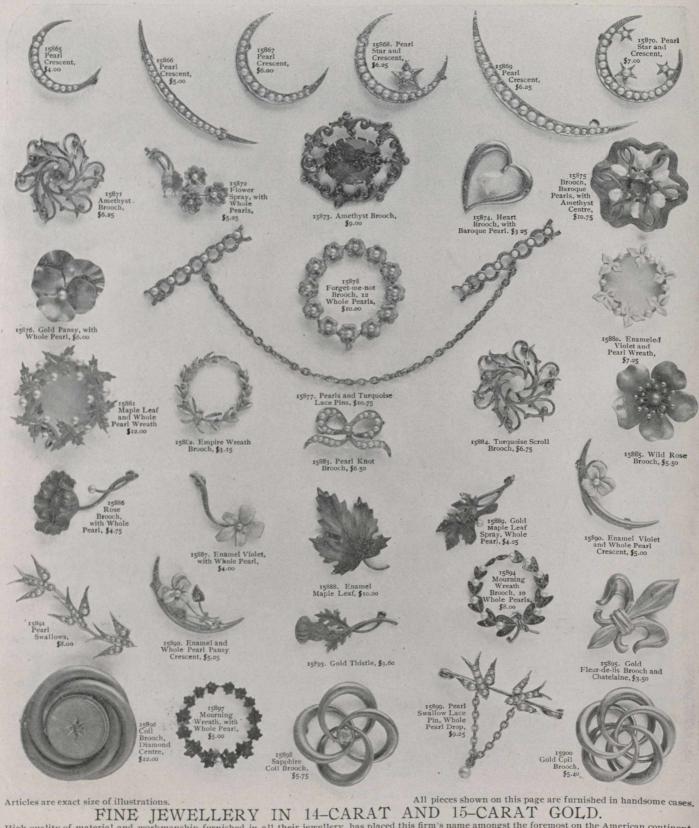

FINE JEWELLERY IN 14-CARAT AND 15-CARAT GOLD. High quality of material and workmanship furnished in all their jewellery, has placed this firm's name amongst the foremost on the American continent. Particular attention is called to the inexpensive, yet artistic, flower brooches illustrated here in both gold and enameled gold. These styles will be much in favor. All purchases by mail, whether paid for in advance or otherwise, are on approval until received and accepted by customer.