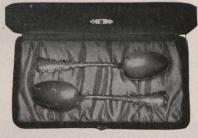

ns, \$10.00



17406 Case containing 2 Pierced Salts, with Spoons, \$4.75



17411. 2 Small Silver-Mounted Cut-Glass Salts, with Sterling-Silver Spoons, in case, \$2.25



17405. Case containing 2 Georgian Salts, with Spoons, \$10,00

76

WEDDING GIFTS IN WHITE SATIN-LINED LEATHER CASES. Shipped prepaid to any office in Canada of the Dominion or Canadian Express Companies.



17420. Queen Anne Sterling-Silver Five-o'clock Tea Set, in leather silk-lined case, \$35.00



17421. Sterling-Silver Jacobean Cream Jug and Sugar Bowl with Sugar Tongs, in leather silk-lined case, \$21.00









17423. 12 Bead Coffee Spoons, in case, \$7.75 17424. 12 Louis XV. Coffee Spoons, in case, \$7.50



17429. 6 Louis XV. Tea Spoons, in leather case, \$4.25 17430. 6 Bead Tea Spoons, in leather case, \$5.00



17426. Sterling-Silver Louis XV. Salad Servers, in leather silk-lined case, \$9.50



17428. Sterling-Silver Child's Knife Fork and Spoon, in leather case, \$5.00



17431. Case containing Sterling-Silver Louis. XV. Berry Spoon, \$4.25



17425. Sterling-Silver Bead Butter Dish, with Knife to match, in presentation case, \$10.00 For description of dish see No. 17497, page 81.



17435. Fine Cut-Glass Water Set, comprising 6 finely-cut water tumblers with carafe to match, in leather case, \$15.50



17443. Bonbon Dish, 5 in. diameter, in white case, \$3.25



17438. Berry Bowl, 7 in., in white case . . . . . \$7.25 17439. Berry Bowl, 8 in., in white case . . . . . 8.50 17440. Berry or Salad Bowl, 9 in., in white case, 13.00



1743<sup>6</sup>. Fine Cut-Glass Fruit Set, comprising fruit b