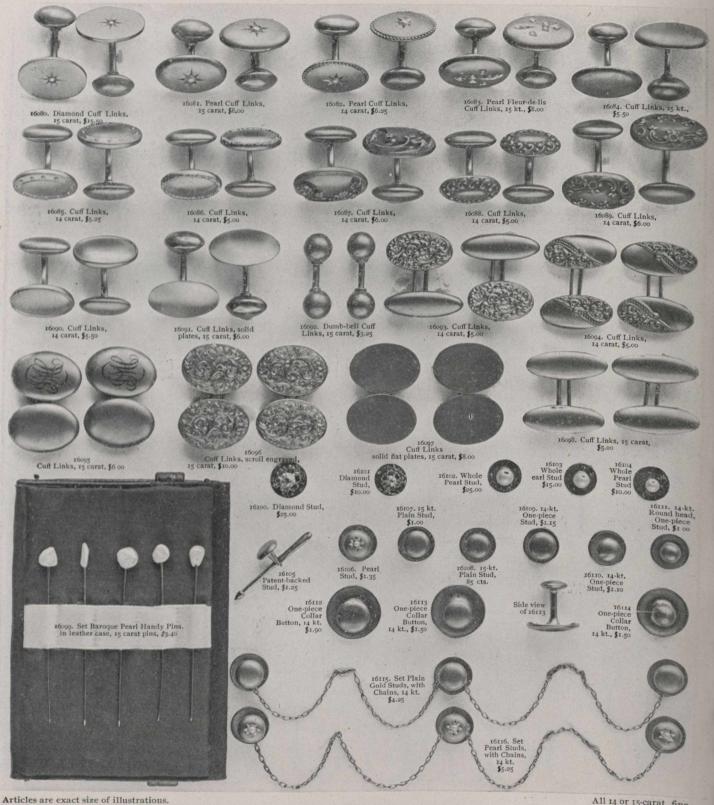

FINE GOLD LINKS AND STUDS.

All 14 or 15-carat, fine.

N.

1 of

2

5

1

REZ

No.

Many jewellers class *ro-carat jewellery* as " *solid gold*." We make the minimum quality 14-carat in the manufacture of our jewellery; we are then certain that our pieces will give wear and satisfaction. Every piece bearing the name "BIRKS" is of 14-carat or finer. Our diamond settings are always made in 18-carat. A handsome case is furnished with all gold jewellery.