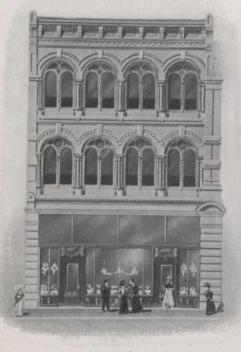

Set in solid 15 karat gold. Only the finest grade of pearls the Paris markets supply are used in Henry Birks & Sons jewelry.

INTERIOR OF MONTREAL STORE.