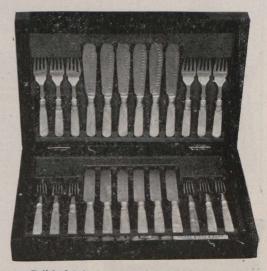

rs fish

5, but

e





17551. Polished Oak Case containing Guard Carvers and Steel, 12 Dessert Knives, 12 Dinner Knives, square xylonite handles, \$18.00



<sup>533</sup>. Fine Polished-Oak Case, containing 12 Dessert Knives, 12 Dessert Forks, 12 Fish Knives, 12 Fish Forks, 12 Fruit Knives, 1 pair Fish Carvers. All the above have pearl handles, with fine Sheffield silverplated engraved blades. 2 fine silverplated Fruit Spoons, gilt bowls, 12 fine silverplated Nut Picks, 6 fine silverplated Nut Crackers, 1 pair silverplated Grape Scissors. Dimensions of Cabinet, 13 x 17 inches . . . . . . . . . . . . . \$100.00



17552 Polished-Oak Case, containing 6 Fruit Knives and Forks, pearl handles, engraved blades of fine Sheffield silverplate, as full-sized illustration A on page 84, \$12.75.



17550. Polished-Oak Case, containing 6 Fish Knives and Forks, 6 Fruit Knives and Forks, pearl handles, engraved blades of finest Sheffield plate, \$25.00.

## FINE FRUIT AND FISH SETS.

<sup>try</sup> Cabinet on this and the foregoing page has in the centre of cover, an inlaid brass shield for the purpose of engraving either name or monogram, thus making it desirable for presentation purposes.

We prepay all Express charges on these goods to any office of the Dominion or Canadian Express Companies.



## FINE CARVING SETS.



17573. Fine Pearl-Handle Fish Carvers, engraved silverplated blades, \$7.25 All the steel blades of the above carvers are made of *hand-forged* shear steel, especially prepared for us by one of the foremost Sheffield manufacturers.

| 17566A. Meat Carvers and Steel