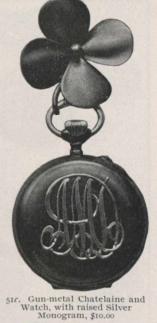

16211. Gun-metal Watch Chatelaine, 75c.

150. Silver Hunting Watch, with fine 15-jewelled nickel lever movement, \$10,00,

No. 59r. 20-year Gold-filled Open-face Case, with 17-jewelled Waltham P. S. Bartlett movement, \$11.90 No. 45r. Same movement in 25-year case, \$14.90 Either the engine-turned case, as illustration, or fancy engraved style, will be supplied.

53. Gun - metal Chatelaine and Watch, set with Turquoise. complete, \$13.50

127c. Silver Watch, with Chatelaine, \$9.00

Watches Nos. 53, 127c and 51c have fine 15-jewelled nickel lever movements.

52. Gun-metal Watch, \$11.00 128. Silver Watch, \$11.00 - These watches have our fine 16-jewelled C quality movement.

57. Gun-metal Watch, \$10.00 This watch is extra small and has a very well finished 15-jewelled nickel lever movement.

111. Silver Hunting Watch, §12.00 277. Gold-filled 25-year Hunting Watch, §17.00 These watches have exceptionally fine 15-jewelled nickel lever movements.

> 102. Silver Hunting Watch, \$20,00. 278. Gold-filled 25-year Hunting Watch, \$25,00 These watches have our fine 17-jewel B quality movements.

We engrave initials on all silver watches, without extra charge

 51. Gun-metal Watch, \$7,50
 127. Silver Watch, \$8.00
 These watches have fine 15jewelled nickel lever movements.