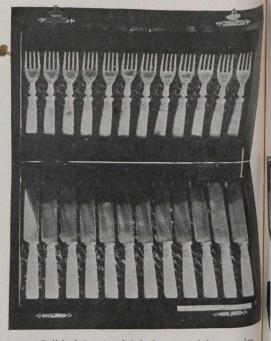

### STERLING-SILVER ENAMELLED SOUVENIRS.

Articles are exact size of illustrations. FINE SHEFFIELD POCKET CUTLERY.

Articles directly above are twice the length and width of illustrations.

Articles directly above are exact size of illustrations.