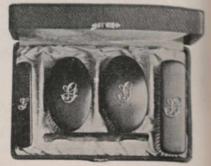

Sterling-Silver Writing Set, in case, \$9.00. Contains ink bottle, roller blotter, eraser, seal, mucilage bottle, letter opener and pen handle.

17090. Jewel Case, no tray, 31/2 x 5 in., \$3.75.

17091. Jewel Case, with tray, 41/4 x 6 in., \$4.75. 17092. Jewel Case, with tray,

5 x 7 in., \$5.25.

17093. Jewel Case, with tray, 5% x 8 in., \$7.50.

These Jewel Cases are covered with genuine Monoco leather and lined throughout with Wik. Each case, except No. 1700, has a tray and two keys, with compartments for rings, wick pins, brooches, etc. No. 1700 has com-partments for the above articles, but no tray.