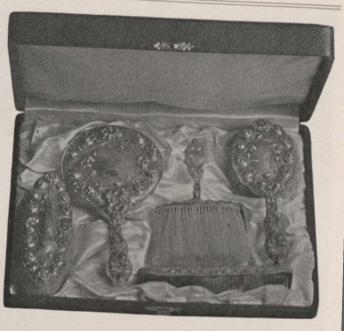

18

۲

16988. Lady's Ebony Toilet Set, \$7.75. Contains ring mirror, brush and comb, with silver letters.

FINE TOILET SETS IN CASES.

16990. Fine Manicure Set, in silk-lined leather case, \$6.75. Contents : 3 pairs scissors, pearl-handled file, tweezers and knife.

16992. Lady's Ebony Toilet Set, in case, \$10.00. Contains mirror, hair brush, comb and cloth brush. Each brush mounted with a large silver letter.

16991. Lady's Ebony Toilet Set, in case, \$15.00. Contains mirror, cloth brush, puff box, hair brush, hat brush and silver-mounted comb; all mounted with silver letters, except comb.

16989. Ebony Manicure Set, containing file, button hook, and silverhandled scissors, including engraving of one letter on each shield, \$3.50

16993 Gentleman's Ebony Brush Set, in case, \$9.50 Contains pair of military brushes, cloth brush, hat brush and comb. Each piece mounted with a silver letter except comb.