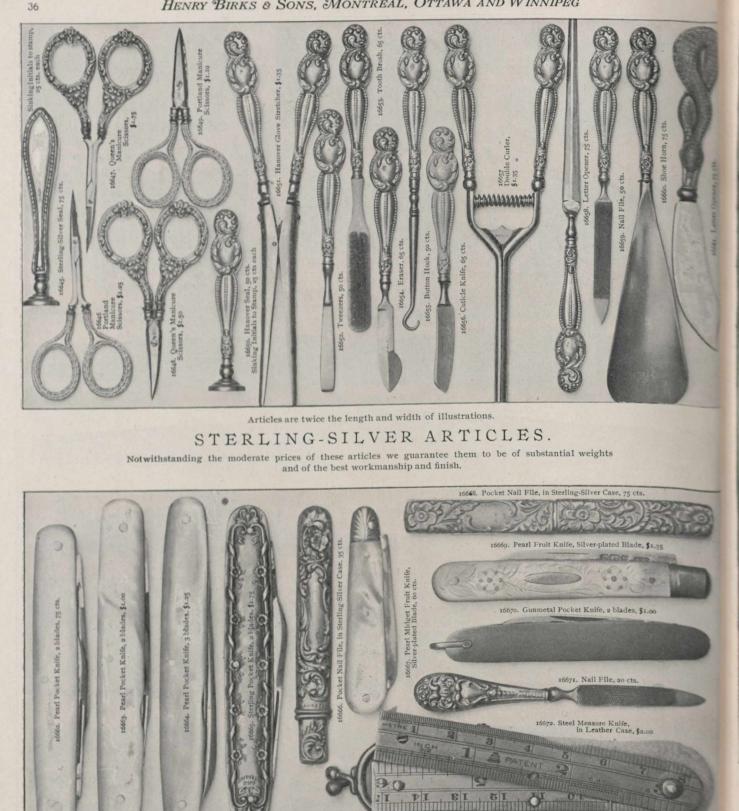

ARTICLES IN STERLING SILVER.

Each piece substantially made.

We engrave single initials, without charge, on all articles where space allows. Our desire is to give the best possible values, whether it be a dollar article or a one-hundred-dollar one. Each article ordered is sent in a neat presentation box. Money is refunded promptly on any thing that is disappointing.

Articles are exact size of illustrations. ARTICLES IN STERLING SILVER. Please do not eut this catalogue. Mentioning number and page of article will be sufficient. This catalogue is intended for the year 1905. Should your copy become lost or mislaid by sending us your name and address on a post-card another copy will be mailed you promptly.