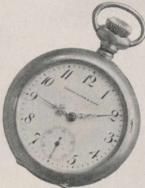

16211. Gun-metal Watch Chatelaine, 75c.

150. Silver Hunting Watch, with fine 15-jewelled nickel lever movement, \$10,00,

No. 59r. 20-year Gold-filled Open-face Case, with 17-jewelled Waltham P. S. Bartlett movement, \$11.90 No. 45r. Same movement in 25-year case, \$14.90 Either the engine-turned case, as illustration, or fancy engraved style, will be supplied.

53. Gun - metal Chatelaine and Watch, set with Turquoise. complete, \$13.50

127c. Silver Watch, with Chatelaine, \$9.00

Watches Nos. 53, 127c and 51c have fine 15-jewelled nickel lever movements.

52. Gun-metal Watch, \$11.00 128. Silver Watch, \$11.00 - These watches have our fine 16-jewelled C quality movement.

57. Gun-metal Watch, \$10.00 This watch is extra small and has a very well finished 15-jewelled nickel lever movement.

111. Silver Hunting Watch, §12.00 277. Gold-filled 25-year Hunting Watch, §17.00 These watches have exceptionally fine 15-jewelled nickel lever movements.

> 102. Silver Hunting Watch, \$20,00. 278. Gold-filled 25-year Hunting Watch, \$25,00 These watches have our fine 17-jewel B quality movements.

We engrave initials on all silver watches, without extra charge

 51. Gun-metal Watch, \$7,50
 127. Silver Watch, \$8.00
 These watches have fine 15jewelled nickel lever movements.