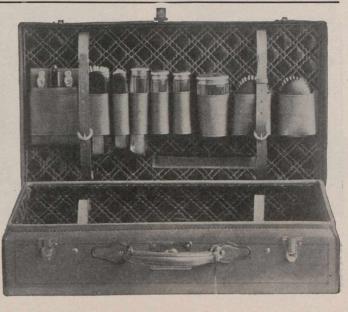

cissors.

.40

2.75

1.35

<sup>17400.</sup> Gentleman's Seal-Leather Dressing Case.......... \$12.00 Ebony Military Hair Brush; Vulcanized Soap Box; Comb; Silver Nail File; Silver-Mounted Cut-Glass Tooth Brush Tube; H<sub>00k</sub> and Scissors. 17397. Gentleman's Russet-Sole Suit Case, length 24 inches, \$42.00.

Best sole leather, lined with quilted satin, spring-steel frame, and lock, with the following cutglass solid-silver and solid-ebony fittings, including waterproof covers:

Silver-Mounted Cut-Glass Tooth Brush Tube. Silver-Mounted Cut-Glass Soap

Box. Silver-Mounted Cut-Glass Tooth Powder Bottle.

Powder Bottle. Silver-Mounted Cut-Glass Shaving Brush Tube.

2 Ebony Military Hair Brushes.

Ebony Clothes Brush. Ebony Hat Brush.

File.

Hook.

Razor (Wade & Butcher). Comb. Mirror.





Articles are twice the length and width of illustrations.

62

ANTIQUE SILVER. After Old Dutch Models.

These unique Solid Silver pieces are made after Old Dutch Models and, like the old silver, are  $\frac{800}{1000}$  fine. The odd designs of these pieces make them most appropriate for drawing room specimen cases or for table use.

| 17370. | Molen Preserve Spoon                   | \$5.50 | 17375. Heraldic Caddie or Bonbon Spoon   |
|--------|----------------------------------------|--------|------------------------------------------|
| 17371. | Heraldic Tea Spoon                     | 1.60   | 17376. Apostle Caddie or Bonbon Spoon    |
| 17372. | Molen Caddie or Bonbon Spoon           | 2.50   | 17377. Molen Caddie or Bonbon Spoon 2.75 |
| 17373. | 44 44 44 44 ·····················