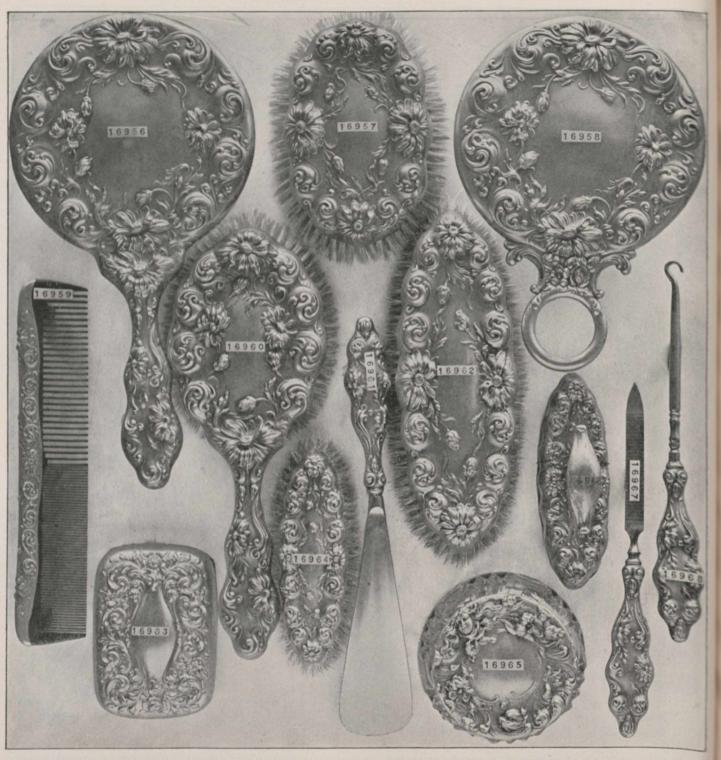

# "CHRYSANTHEMUM" TOILET SILVER.

This we consider one of the most artistic of all flower patterns. The delicate grey finish gives a very handsome effect and adds character to the whole design. The prices, considering the quality and finish of this design, will be found exceedingly moderate.

| 16956. Handle Mirror \$10.00    | 16960. Hair Brush \$ 6.00 | 16965. Cut-glass Puff Box |
|---------------------------------|---------------------------|---------------------------|
| 16957. Military Brush each 4.00 | 16961. Shoe Horn          | 16966. Nail Polisher      |
| 16958. Ring-handle Mirror 9.00  | 16962. Cloth Brush        | 16967. Nail File I.S.     |
| 16959. Comb 1.50                | 16964. Velvet Brush 1.75  | 16968. Button Hook 1.80   |