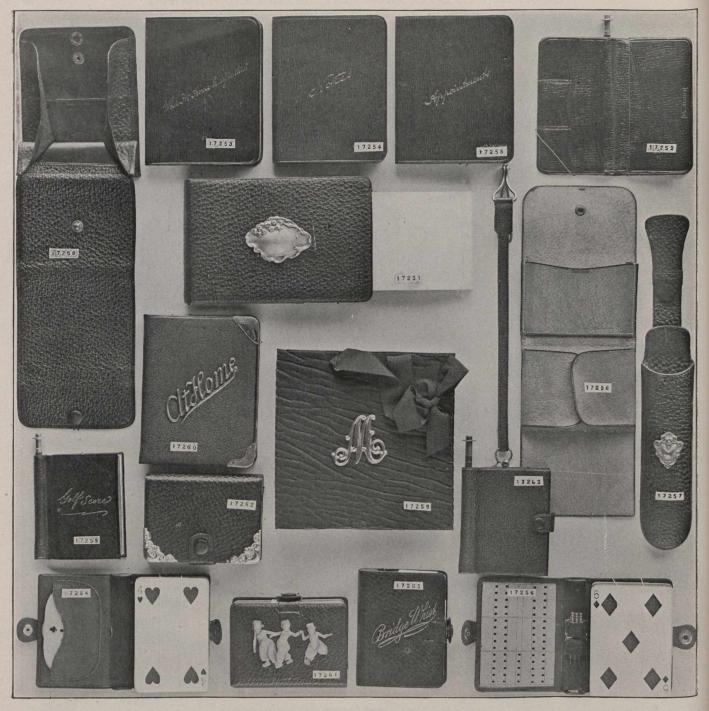

17097. Sterling-Silver Writing Set, in case \$6.25. Contains blotter, pen wiper, paper knife and pen handle.

17103. Cribbage Set, in case, \$2.75

17101. Bridge Whist Set, in leather case.
\$3.50. Size 7½ x 4½ inch. Contains two packs of cards, scoring tabs and printed rules.
17102. The same set in linen case, \$2.00

Sterling-Silver Writing Set, in case, \$9.00. Contains ink bottle, roller blotter, eraser, seal, mucilage bottle, letter opener and pen handle.

17090. Jewel Case, no tray, 31/2 x 5 in., \$3.75.

17091. Jewel Case, with tray, 41/4 x 6 in., \$4.75. 17092. Jewel Case, with tray,

5 x 7 in., \$5.25.

17093. Jewel Case, with tray, 5% x 8 in., \$7.50.

These Jewel Cases are covered with genuine Monoco leather and lined throughout with Wik. Each case, except No. 1700, has a tray and two keys, with compartments for rings, wick pins, brooches, etc. No. 1700 has com-partments for the above articles, but no tray.

17088 Sterling-Silver Silver Sewing Set, in case, \$8.25. Contains glove mender, thimble, emery, 2 pairs scissors, needle case. silk-wind and darner.

17099. Bridge Whist Set, in cloth-covered set, in cloth-covered case, §1.50. Size 4¼ x 3¼ in. Contains two packs of cards, two scoring tabs with pencils and printed rules. 17100. Bridge Whist Set, similar to No. 17000 hut in No. 17099, but in leather case, \$2.co.

25 cts. per pack

Fine Gilt-Edge Playing Cards. 50 cts. per pack

17096. Super-fine Gilt-Edge Playing Cards, 75 cts. per pack

Articles are four times the length and width of illustrations.