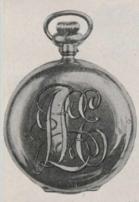

 286c. Gentleman's Gold Watch, with Chain and Locket, for presentation, \$100.00
 This gentleman's gold watch has a solid nickel movement, with seventeen jewels, compensated balance, breguet hair-spring, exposed pallets, double-roller balance staff, micrometric regulator, adjusted to temperature and position, extremely well finished in heavy 14-carat case, with a handsome Monogram ; Gentlemen's Heavy Curb Chain (15-carat), and Locket with Monogram.