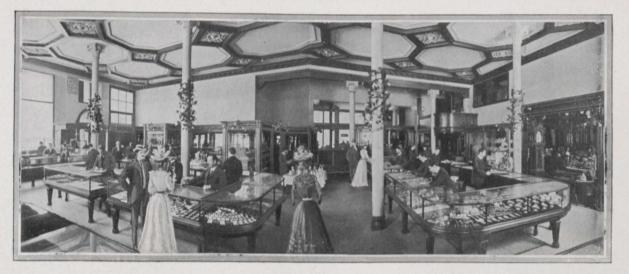

Set in solid 15 karat gold. Only the finest grade of pearls the Paris markets supply are used in Henry Birks & Sons jewelry.

INTERIOR OF MONTREAL STORE.