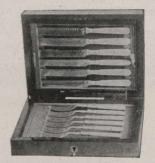

Containing 12 Fruit Knives and Forks, 12 Fish Knives and Forks 1 pair Fish Car-vers, pearl handles, engraved blades of Sheffield silverplate, \$55.00

1

ife E. rs fish

1 shap

rs fish

5, but

e





17551. Polished Oak Case containing Guard Carvers and Steel, 12 Dessert Knives, 12 Dinner Knives, square xylonite handles, \$18.00



<sup>533</sup>. Fine Polished-Oak Case, containing 12 Dessert Knives, 12 Dessert Forks, 12 Fish Knives, 12 Fish Forks, 12 Fruit Knives, 1 pair Fish Carvers. All the above have pearl handles, with fine Sheffield silverplated engraved blades. 2 fine silverplated Fruit Spoons, gilt bowls, 12 fine silverplated Nut Picks, 6 fine silverplated Nut Crackers, 1 pair silverplated Grape Scissors. Dimensions of Cabinet, 13 x 17 inches . . . . . . . . . . . . . \$100.00



17552 Polished-Oak Case, containing 6 Fruit Knives and Forks, pearl handles, engraved blades of fine Sheffield silverplate, as full-sized illustration A on page 84, \$12.75.



17550. Polished-Oak Case, containing 6 Fish Knives and Forks, 6 Fruit Knives and Forks, pearl handles, engraved blades of finest Sheffield plate, \$25.00.

## FINE FRUIT AND FISH SETS.

<sup>try</sup> Cabinet on this and the foregoing page has in the centre of cover, an inlaid brass shield for the purpose of engraving either name or monogram, thus making it desirable for presentation purposes.

We prepay all Express charges on these goods to any office of the Dominion or Canadian Express Companies.



## FINE CARVING SETS.



17573. Fine Pearl-Handle Fish Carvers, engraved silverplated blades, \$7.25 All the steel