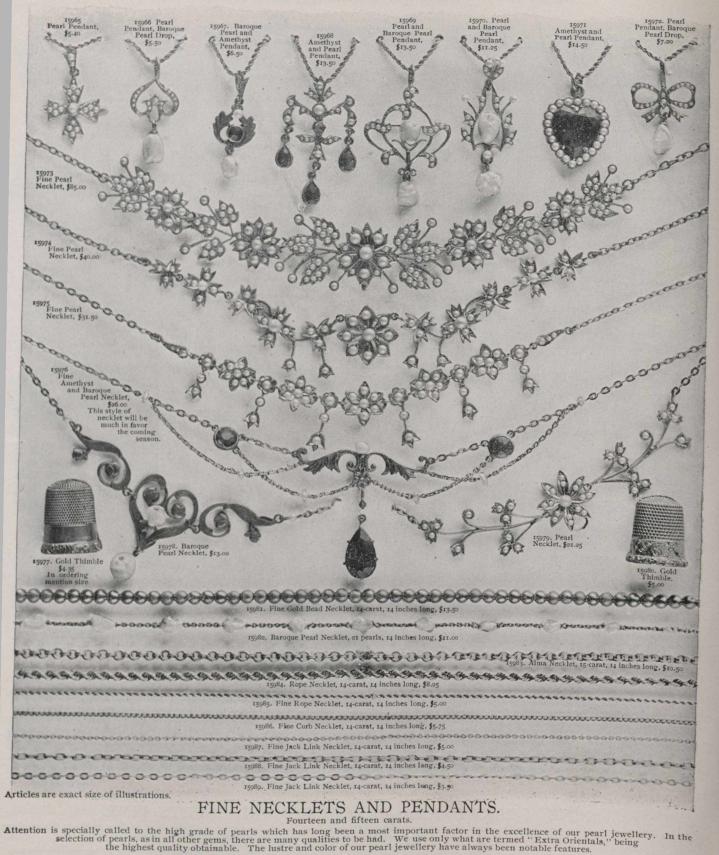

Hardness: 7.

Attention is specially called to the high grade of pearls which has long been a most important factor in the excellence of our pearl jewellery. In the selection of pearls, as in all other gems, there are many qualities to be had. We use only what are termed "Extra Orientals," being the highest quality obtainable. The lustre and color of our pearl jewellery are noteable features.