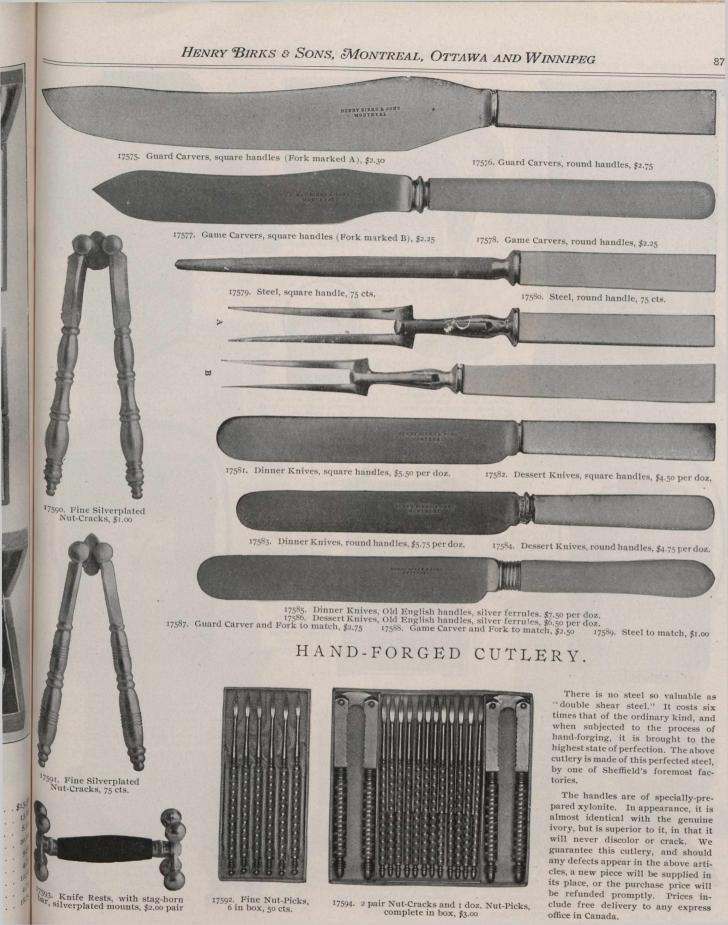

### STERLING-SILVER ENAMELLED SOUVENIRS.

Articles are exact size of illustrations. FINE SHEFFIELD POCKET CUTLERY.

Articles directly above are twice the length and width of illustrations.

Articles directly above are exact size of illustrations.