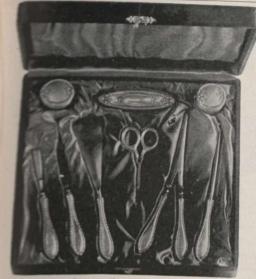

Pair Fine Concave Military Brushes, mounted with large silver letter, in leather case, \$4.50

16985. Ebony Manicure Set, in flat leather case . . . . \$4.75 Very compact for travelling.

16987. Et ony Manicure Set, containing button hook, file, cuticle knife, shoe horn, nail polisher, salve box, and silverhandled scissors, including engraving one letter on each shield, \$7,50

18

۲

16988. Lady's Ebony Toilet Set, \$7.75. Contains ring mirror, brush and comb, with silver letters.

FINE TOILET SETS IN CASES.

16990. Fine Manicure Set, in silk-lined leather case, \$6.75. Contents : 3 pairs scissors, pearl-handled file, tweezers and knife.

16992. Lady's Ebony Toilet Set, in case, \$10.00. Contains mirror, hair brush, comb and cloth brush. Each brush mounted with a large silver letter.

16991. Lady's Ebony Toilet Set, in case, \$15.00. Contains mirror, cloth brush, puff box, hair brush, hat brush and silver-mounted comb; all mounted with silver letters, except comb.

16989. Ebony Manicure Set, containing file, button hook, and silverhandled scissors, including engraving of one letter on each shield, \$3.50

16993 Gentleman's Ebony Brush Set, in case, \$9.50 Contains pair of military brushes, cloth brush, hat brush and comb. Each piece mounted with a silver letter except comb.