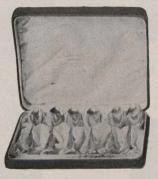

s, in case, \$2.50



17409. Case containing 2 Silver-Mounted Cut-Glass Peppers, 2 Salts, Mustard and 3 Spoons, \$10.00



17406 Case containing 2 Pierced Salts, with Spoons, \$4.75



17411. 2 Small Silver-Mounted Cut-Glass Salts, with Sterling-Silver Spoons, in case, \$2.25



17405. Case containing 2 Georgian Salts, with Spoons, \$10,00

76

WEDDING GIFTS IN WHITE SATIN-LINED LEATHER CASES. Shipped prepaid to any office in Canada of the Dominion or Canadian Express Companies.



17420. Queen Anne Sterling-Silver Five-o'clock Tea Set, in leather silk-lined case, \$35.00



17421. Sterling-Silver Jacobean Cream Jug and Sugar Bowl with Sugar Tongs, in leather silk-lined case, \$21.00









17423. 12 Bead Coffee Spoons, in case, \$7.75 17424. 12 Louis XV. Coffee Spoons, in case, \$7.50



17429. 6 Louis XV. Tea Spoons, in leather case, \$4.25 17430. 6 Bead Tea Spoons, in leather case, \$5.00



17426. Sterling-Silver Louis XV. Salad Servers, in leather silk-lined case, \$9.50



17428. Sterling-Silver Child's Knife Fork and Spoon, in leather case, \$5.00



17431. Case containing Sterling-Silver Louis. XV. Berry Spoon, \$4.25



17425. Sterling-Silver Bead Butter Dish, with Knife to match, in presentation case, \$10.00 For description of dish see No. 17497, page 81.



17435. Fine Cut-Glass Water Set, comprising 6 finely-cut water tumblers with carafe to match, in leather case, \$15.50



17443. Bonbon Dish, 5 in. diameter, in white case, \$3.25



17438. Berry Bowl, 7 in., in white case . . . . . \$7.25 17439. Berry Bowl, 8 in., in white case . . . . . 8.50 17440. Berry