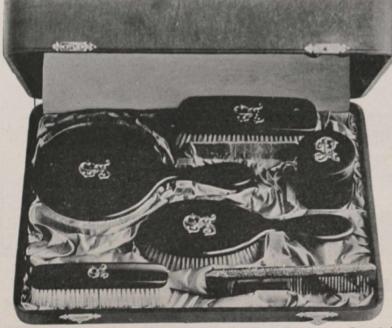

47

Articles are twice the length and width of illustrations.

"LOVE'S DREAM" TOILLET SET. One of the most popular toilet sets of the day. The bold relief work of this sterling-silver design, marks it as a very superior piece of die-work. Both scrolls and figures stand out in wonderful clearness. The soft French-grey finish lends itself to this pattern with peculiar attractiveness. All pieces are of good weight and finish.

| done Handle Mirror \$17.50   16976.            | Military Brush Each \$ 5.40   16979. Hat Brush                                                                                         |
|------------------------------------------------|----------------------------------------------------------------------------------------------------------------------------------------|
|                                                | Button Hook         1.75         16980. Cut-Glass Puff Box         6.00           Solid Ello         16981. Clothes Brush         6.50 |
| 16977. Hair Brush<br>16974. Ring-handle Mirror | IogSI, Clothes Brush         0.50           Nail File         1.75         16982. Nail Polisher         3.40                           |
| 1975. Comb                                     | Mail-Order Department at Winnipeg. Orders should be addressed to the city nearest you                                                  |