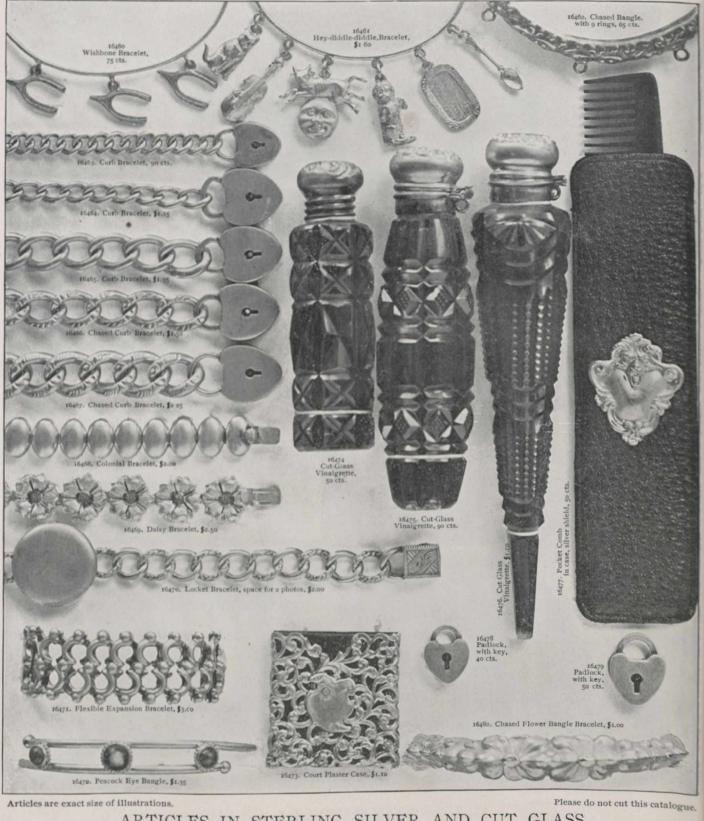

ARTICLES IN STERLING SILVER AND CUT GLASS. Particular attention is given to the boxes furnished with our goods. Everything possible is done that articles may reach the customer or recipient in the most attractive way.