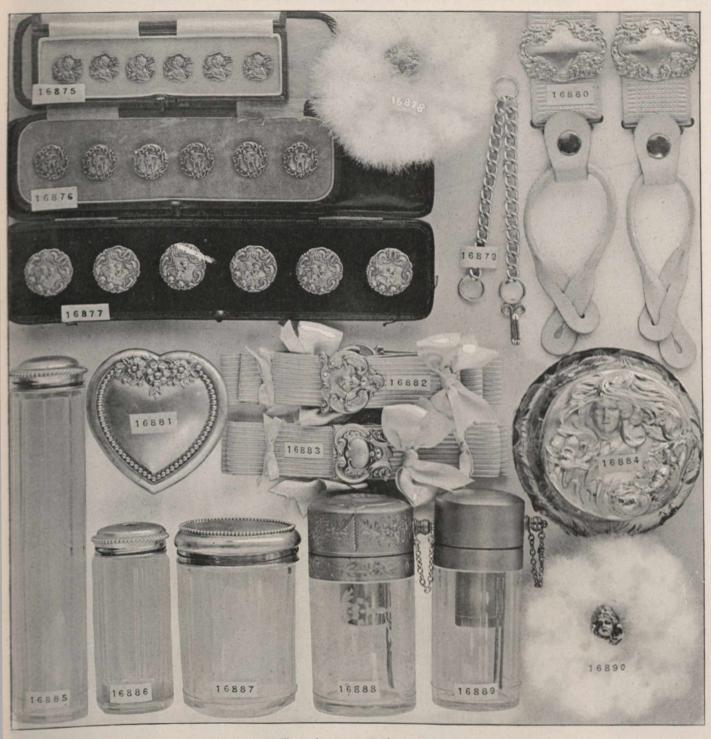

| 19875. Set Sterling-Silver Dress Buttons, in Case       \$2.00         19876. Set Sterling-Silver Dress Buttons, in Case, Love's Dream Design       4.00         19877. Set Sterling-Silver Dress Buttons, in Case, Love's Dream Design       4.00         19877. Set Sterling-Silver Dress Buttons, in Case, Love's Dream Design       4.00         19877. Set Sterling-Silver Dress Buttons, in Case, Love's Dream Design       4.00         19879. Sterling-Silver Dress Buttons, in Case, Love's Dream Design       4.00         1989. Sterling-Silver Box Bottong, Sterling-Silver Mounts       2.50         1988. Cat-Glass Trinker Box, Sterling-Silver Mounts       2.50         1988. Lady's Silk Garters, Sterling-Silver Mounts       2.50         Atomizers 16888 and 16880 have a patent pump inserted in cov       They are thoroughly well made articl | 10883;       Lady's Silk Garters, Sterling-Silver Mounts |
|-----------------------------------------------------------------------------------------------------------------------------------------------------------------------------------------------------------------------------------------------------------------------------------------------------------------------------------------------------------------------------------------------------------------------------------------------------------------------------------------------------------------------------------------------------------------------------------------------------------------------------------------------------------------------------------------------------------------------------------------------------------------------------------------------------------------------------------------------------------------------|----------------------------------------------------------|