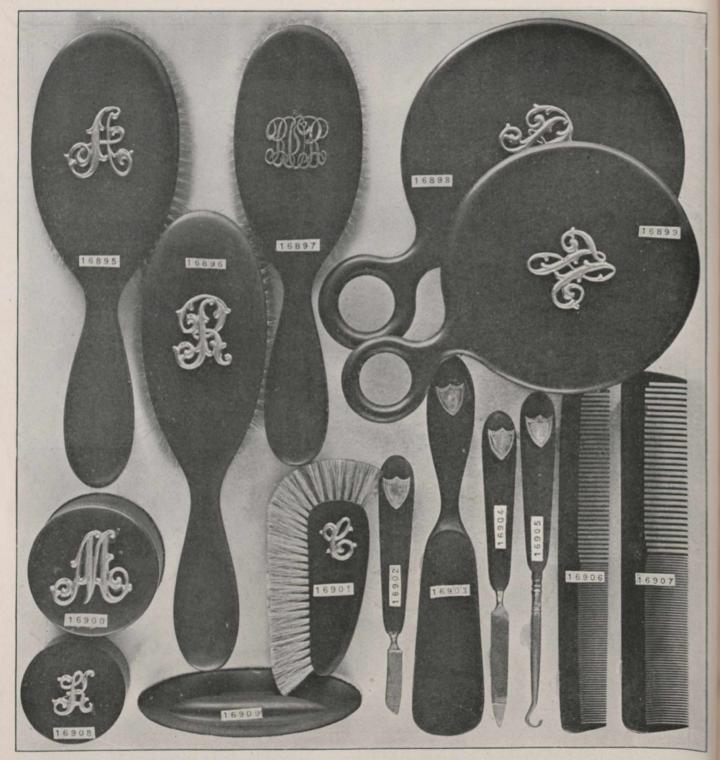

FINEST GENUINE EBONY. SPECIAL ATTENTION.—There are many grades of so-called Ebony now on the market, made with the sole idea for cheapness furnished in our Ebony is of the very highest grade, and where quality is taken into consideration, is the most maderate-priced tolle ware on the market. For further description, see opposite page. These articles are twice the length and width of illustrations. Any piece may be had in plain ebony, with silver letter or with monogram. Order by number.

> - \$3.50 - 4.00 - 3.00 - 4.00 - 3.50 - 3.00

1.75

|                                                                               |                                                                                    |                                                                                    | Plain E | bony                                        | Silver Lett                                                                  | er                                          | Monogra                                                            |
|-------------------------------------------------------------------------------|------------------------------------------------------------------------------------|------------------------------------------------------------------------------------|---------|---------------------------------------------|------------------------------------------------------------------------------|---------------------------------------------|--------------------------------------------------------------------|
| 16896. Ha<br>16897. Me<br>16898. Lau<br>16899. Me<br>16900. Puf<br>16001. Gen | ir Brush, E<br>dium Size I<br>rge Size Ris<br>dium Size I<br>ff Box<br>ntleman's F | r Brush<br>ctra Long Bristles<br>Iair Brush<br>g Mirror<br>King Mirror<br>at Brush |         | 2.50<br>1.50<br>2.50<br>2.00<br>1.50<br>.50 | 16895A<br>16896A<br>16897A<br>16898A<br>16899A<br>16900A<br>16901A<br>16908A | 2.90<br>1.90<br>2.90<br>2.40<br>1.90<br>.70 | 16895B<br>16896B<br>16897B<br>16898B<br>16899B<br>16990B<br>16908B |
|                                                                               |                                                                                    |                                                                                    |         |                                             |                                                                              |                                             |                                                                    |

|        |                    | Ebony | Shield                  |      |
|--------|--------------------|-------|-------------------------|------|
| 16902. | Cuticle Knife\$    | .50   | 16902C\$                | -    |
| 16903. | Shoe Horn          | .50   | 1090 generalize serve a | -    |
| 16904. | Nail File          | +35   | 10904C                  | Rea. |
| 16905. | Button Hook        | -35   | 16905C                  | Rea. |
| 16906. | Comb (Gentleman's) | .50   |                         |      |
|        | Comb (Ladies')     | .50   |                         |      |
| 16909. | Nail Polisher      | -75   | 16909C 1.5              | 00   |