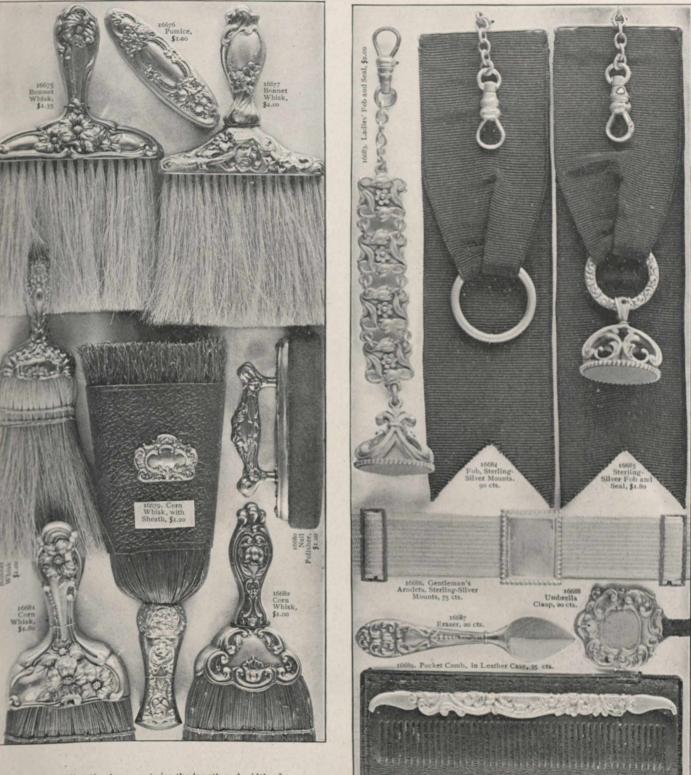

### ARTICLES IN STERLING SILVER.

Each article is sent in a neat presentation box bearing the firm's name. The popularity of the long chain with charm attachment has given an increased demand for lockets and charms. The above is the best selection of both European and American manufactories.

Articles are exact size of illustrations.-

Send for one or more articles.

STERLING-SILVER ARTICLES AND POCKET COMPASSES. The articles shewn above have been carefully selected and will be found most acceptable for wear and general utility. We engrave single initials on all those articles where sufficient space allows.