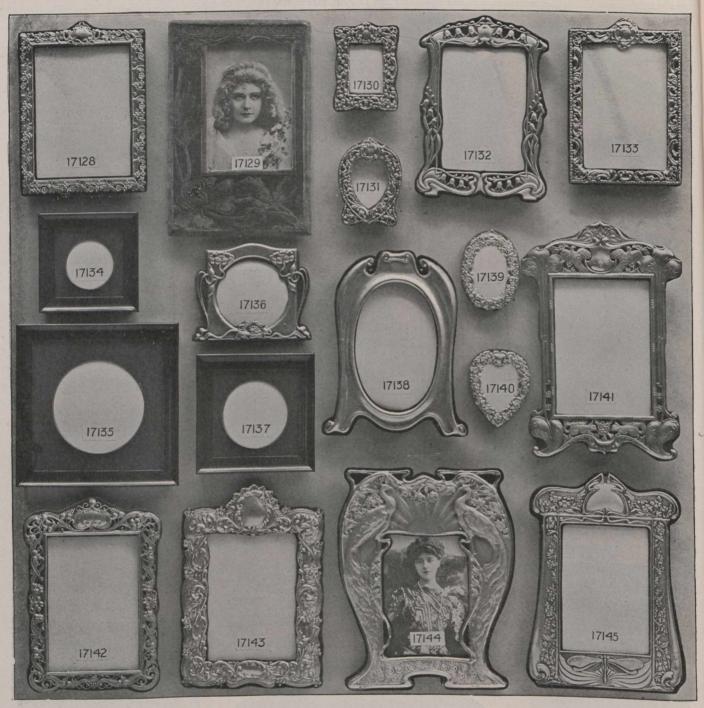

## FINE EUROPEAN PHOTO FRAMES.

The photo frames shown above have been carefully selected from the most approved of European productions. Nos. 17129, 17134, 17135 and 17137 will be found exceedingly attractive inexpensive gifts.

| 17130. Sterling-Silver Photo Frame, height 3/2 inches       1.25         17131. Sterling-Silver Photo Frame, height 3/2 inches       75         17132. Sterling-Silver Cabinet Photo Frame, height 7/2 inches       3.50         17133. Sterling-Silver Cabinet Photo Frame, height 9/2 inches       75         17134. Polished Mahogany Photo Frame, 4 inches square       40         17144. Sterling-Silver Cabinet Photo Frame, height 8/2 inches       3.50         17143. Sterling-Silver Cabinet Photo Frame, height 9/2 inches       5.00         17143. Polished Mahogany Photo Frame, 4 inches square       40         17144. Sterling-Silver Cabinet Photo Frame, height 8/2 inches       3.50         17145. Polished Mahogany Photo Frame, 4 inches square       40         17144. Sterling-Silver Cabinet Photo Frame, height 8/2 inches       3.50         17145. Sterling-Silver Cabinet Photo Frame, height 8/2 inches       3.50         17145. Sterling-Silver Cabinet Photo Frame, height 8/2 inches       3.50         17145. Sterling-Silver Cabinet Photo Frame, height 8/2 inches       3.50         17145. Sterling-Silver Cabinet Photo Frame, height 8/2 inches       3.50         17145. Sterling-Silver Cabinet Photo Frame, height 8/2 inches       3.50 |  | 17132. Sterling-Silver Cabinet Photo Frame, height 7/8 inches | 17137. Polished Mahogany Photo Frame, 6½ inches square       \$ .75         17138. Sterling-Silver Cabinet Photo Frame, height 7½ inches       \$ .00         17139. Sterling-Silver Photo Frame, height 3½ inches       5.00         17140. Sterling-Silver Photo Frame, height 3½ inches       .75         17141. Sterling-Silver Cabinet Photo Frame, height 3½ inches       .75         17142. Sterling-Silver Cabinet Photo Frame, height 3½ inches       .500         17143. Sterling-Silver Cabinet Photo Frame, height 8½ inches       3.50         17144. Sterling-Silver Cabinet Photo Frame, height 8½ inches       3.50         17144. Sterling-Silver Cabinet Photo Frame, height 8½ inches       3.50         17144. Sterling-Silver Cabinet Photo Frame, height 8½ inches       3.50         17145. Sterling-Silver Cabinet Photo Frame, height 8½ inches       5.00         17145. Sterling-Silver Cabinet Photo Frame, height 8½ inches       5.00 |
|---------------------------------------------------------------------------------------------------------------------------------------------------------------------------------------------------------------------------------------------------------------------------------------------------------------------------------------------------------------------------------------------------------------------------------------------------------------------------------------------------------------------------------------------------------------------------------------------------------------------------------------------------------------------------------------------------------------------------------------------------------------------------------------------------------------------------------------------------------------------------------------------------------------------------------------------------------------------------------------------------------------------------------------------------------------------------------------------------------------------------------------------------------------------------------------------------------------------------------------------------------------------------------------|--|---------------------------------------------------------------|---------------------------------------------------------------------------------------------------------------------------------------------------------------------------------------------------------------------------------------------------------------------------------------------------------------------------------------------------------------------------------------------------------------------------------------------------------------------------------------------------------------------------------------------------------------------------------------------------------------------------------------------------------------------------------------------------------------------------------------------------------------------------------------------------------------------------------------------------------------------------------------------------------------------------------------------------------------------|
|---------------------------------------------------------------------------------------------------------------------------------------------------------------------------------------------------------------------------------------------------------------------------------------------------------------------------------------------------------------------------------------------------------------------------------------------------------------------------------------------------------------------------------------------------------------------------------------------------------------------------------------------------------------------------------------------------------------------------------------------------------------------------------------------------------------------------------------------------------------------------------------------------------------------------------------------------------------------------------------------------------------------------------------------------------------------------------------------------------------------------------------------------------------------------------------------------------------------------------------------------------------------------------------|--|---------------------------------------------------------------|---------------------------------------------------------------------------------------------------------------------------------------------------------------------------------------------------------------------------------------------------------------------------------------------------------------------------------------------------------------------------------------------------------------------------------------------------------------------------------------------------------------------------------------------------------------------------------------------------------------------------------------------------------------------------------------------------------------------------------------------------------------------------------------------------------------------------------------------------------------------------------------------------------------------------------------------------------------------|