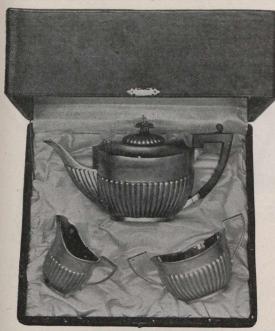

......\$6.25 17413. 6 Medium Size Cut-Glass Salts, with Sterling-Silver Spoons, in case, 5.00



17410. 2 Silver-Mounted Cut-Glass Salts, with Sterling-Silver Spoons, in case, \$3.25



17407. 2 Cut-Glass Salts, with Sterling-Silver Spoons, in case, \$2.00 17408. 2 Large Cut-Glass Salts, with Sterling-Silver Spoons, in case, \$2.50



17409. Case containing 2 Silver-Mounted Cut-Glass Peppers, 2 Salts, Mustard and 3 Spoons, \$10.00



17406 Case containing 2 Pierced Salts, with Spoons, \$4.75



17411. 2 Small Silver-Mounted Cut-Glass Salts, with Sterling-Silver Spoons, in case, \$2.25



17405. Case containing 2 Georgian Salts, with Spoons, \$10,00

76

WEDDING GIFTS IN WHITE SATIN-LINED LEATHER CASES. Shipped prepaid to any office in Canada of the Dominion or Canadian Express Companies.



17420. Queen Anne Sterling-Silver Five-o'clock Tea Set, in leather silk-lined case, \$35.00



17421. Sterling-Silver Jacobean Cream Jug and Sugar Bowl with Sugar Tongs, in leather silk-lined case, \$21.00









17423. 12 Bead Coffee Spoons, in case, \$7.75 17424. 12 Louis XV. Coffee Spoons, in case, \$7.50



17429. 6 Louis XV. Tea Spoons, in leather case, \$4.25 17430. 6 Bead Tea Spoons, in leather case, \$5.00



17426. Sterling-Silver Louis XV. Salad Servers, in leather silk-lined case, \$9.50



17428. Sterling-Silver Child's Knife Fork and Spoon, in leather case, \$5.00



17431. Case containing Sterling-Silver Louis. XV. Berry Spoon, \$4.25



17425. Sterling-Silver Bead Butter Dish, with Knife to match, in presentation case, \$10.00 For description of dish see No. 17497, page