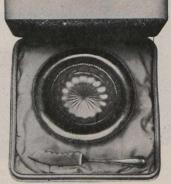

WEDDING GIFTS IN WHITE SATIN-LINED LEATHER CASES. Shipped prepaid to any office in Canada of the Dominion or Canadian Express Companies.



17420. Queen Anne Sterling-Silver Five-o'clock Tea Set, in leather silk-lined case, \$35.00



17421. Sterling-Silver Jacobean Cream Jug and Sugar Bowl with Sugar Tongs, in leather silk-lined case, \$21.00









17423. 12 Bead Coffee Spoons, in case, \$7.75 17424. 12 Louis XV. Coffee Spoons, in case, \$7.50



17429. 6 Louis XV. Tea Spoons, in leather case, \$4.25 17430. 6 Bead Tea Spoons, in leather case, \$5.00



17426. Sterling-Silver Louis XV. Salad Servers, in leather silk-lined case, \$9.50



17428. Sterling-Silver Child's Knife Fork and Spoon, in leather case, \$5.00



17431. Case containing Sterling-Silver Louis. XV. Berry Spoon, \$4.25



17425. Sterling-Silver Bead Butter Dish, with Knife to match, in presentation case, \$10.00 For description of dish see No. 17497, page 81.



17435. Fine Cut-Glass Water Set, comprising 6 finely-cut water tumblers with carafe to match, in leather case, \$15.50



17443. Bonbon Dish, 5 in. diameter, in white case, \$3.25



17438. Berry Bowl, 7 in., in white case . . . . . \$7.25 17439. Berry Bowl, 8 in., in white case . . . . . 8.50 17440. Berry or Salad Bowl, 9 in., in white case, 13.00



1743<sup>6</sup>. Fine Cut-Glass Fruit Set, comprising fruit bowl, with 6 dishes to match, in leather case, \$22,50 Diameter of bowl, 8 in. Diameter of dishes, 5 in.



17441. Fine Cut-Glass Fruit Set, comprising berry bowl, sugar bowl and cream jug to match, in leather case, \$14.50 Diameter of Bowl