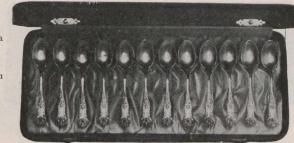

ith Sterling-Silver Spoons, in case, \$2.00 17408. 2 Large Cut-Glass Salts, with Sterling-Silver Spoons, in case, \$2.50



17409. Case containing 2 Silver-Mounted Cut-Glass Peppers, 2 Salts, Mustard and 3 Spoons, \$10.00



17406 Case containing 2 Pierced Salts, with Spoons, \$4.75



17411. 2 Small Silver-Mounted Cut-Glass Salts, with Sterling-Silver Spoons, in case, \$2.25



17405. Case containing 2 Georgian Salts, with Spoons, \$10,00

76

WEDDING GIFTS IN WHITE SATIN-LINED LEATHER CASES. Shipped prepaid to any office in Canada of the Dominion or Canadian Express Companies.



17420. Queen Anne Sterling-Silver Five-o'clock Tea Set, in leather silk-lined case, \$35.00



17421. Sterling-Silver Jacobean Cream Jug and Sugar Bowl with Sugar Tongs, in leather silk-lined case, \$21.00









17423. 12 Bead Coffee Spoons, in case, \$7.75 17424. 12 Louis XV. Coffee Spoons, in case, \$7.50



17429. 6 Louis XV. Tea Spoons, in leather case, \$4.25 17430. 6 Bead Tea Spoons, in leather case, \$5.00



17426. Sterling-Silver Louis XV. Salad Servers, in leather silk-lined case, \$9.50



17428. Sterling-Silver Child's Knife Fork and Spoon, in leather case, \$5.00



17431. Case containing Sterling-Silver Louis. XV. Berry Spoon, \$4.25



17425. Sterling-Silver Bead Butter Dish, with Knife to match, in presentation case, \$10.00 For description of dish see No. 17497, page 81.



17435. Fine Cut-Glass Water Set, comprising 6 finely-cut water tumblers with carafe to match, in leather case, \$15.50



17443. Bonbon Dish, 5 in. diameter, in white case, \$3.25



17438. Berry Bowl, 7 in