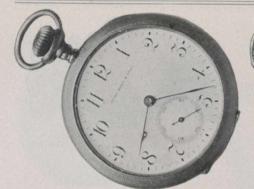

216. Gentleman's 14-carat Gold Watch, with Birks' C quality movement . . \$35 \$35.00 218. Gentleman's 18-carat Gold Watch, with Birks' B quality movement . . . \$50 \$50.00

These are sixteen-size watches. We supply them in plain or engine-turned cases as No. 261.

Gentleman's 14-carat Gold Watch, with Birks' B quality movement, \$40.00 204. Gentleman's 18-carat Gold Watch, with Birks' B quality movement, \$50.00 206.

The cases of these watches are all 14-carat or 18-carat solid gold, beautifully finished and of good substantial weight. They are the small twelve-size, now so much in demand. We supply them in plain cases or engine-turned as No. 201.