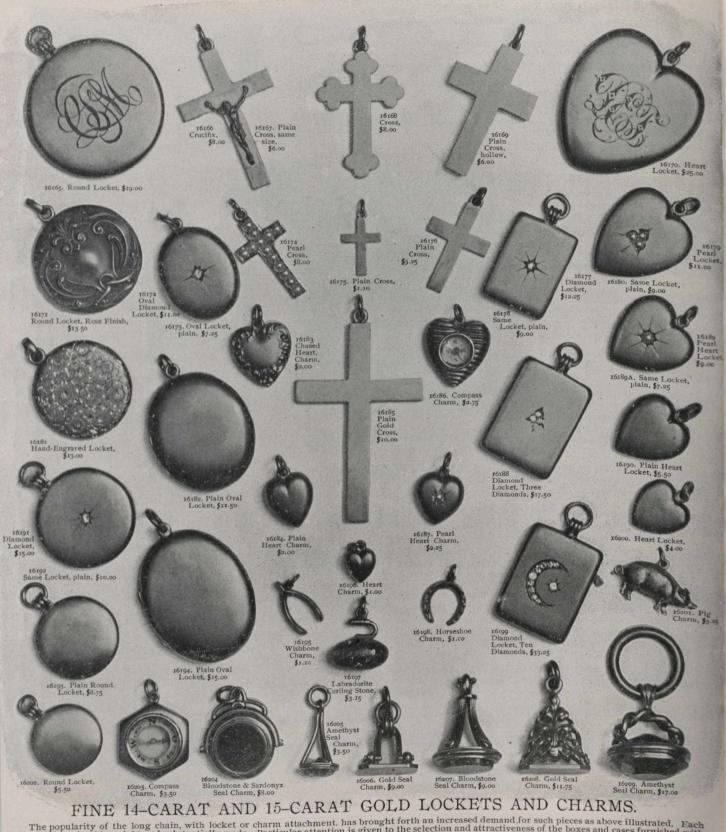

Hardness: 7.

Attention is specially called to the high grade of pearls which has long been a most important factor in the excellence of our pearl jewellery. In the selection of pearls, as in all other gems, there are many qualities to be had. We use only what are termed "Extra Orientals," being the highest quality obtainable. The lustre and color of our pearl jewellery are noteable features.

FINE JEWELLERY IN 14-CARAT AND 15-CARAT GOLD. High quality of material and workmanship furnished in all their jewellery, has placed this firm's name amongst the foremost on the American continent. Particular attention is called to the inexpensive, yet artistic, flower brooches illustrated here in both gold and enameled gold. These styles will be much in favor. All purchases by mail, whether paid for in advance or otherwise, are on approval until received and accepted by customer.