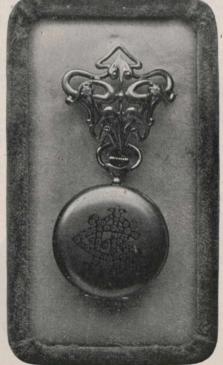

 286c. Gentleman's Gold Watch, with Chain and Locket, for presentation, \$100.00
 This gentleman's gold watch has a solid nickel movement, with seventeen jewels, compensated balance, breguet hair-spring, exposed pallets, double-roller balance staff, micrometric regulator, adjusted to temperature and position, extremely well finished in heavy 14-carat case, with a handsome Monogram ; Gentlemen's Heavy Curb Chain (15-carat), and Locket with Monogram.