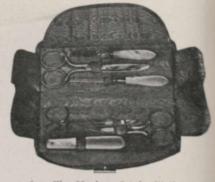

Pair Fine Concave Military Brushes, mounted with large silver letter, in leather case, \$4.50

16985. Ebony Manicure Set, in flat leather case . . . . \$4.75 Very compact for travelling.

16987. Et ony Manicure Set, containing button hook, file, cuticle knife, shoe horn, nail polisher, salve box, and silverhandled scissors, including engraving one letter on each shield, \$7,50

18

۲

16988. Lady's Ebony Toilet Set, \$7.75. Contains ring mirror, brush and comb, with silver letters.

FINE TOILET SETS IN CASES.

16990. Fine Manicure Set, in silk-lined leather case, \$6.75. Contents : 3 pairs scissors, pearl-handled file, tweezers and knife.

16992. Lady's Ebony Toilet Set, in case, \$10.00. Contains mirror, hair brush, comb and cloth brush. Each brush mounted with a large silver letter.

16991. Lady's Ebony Toilet Set, in case, \$15.00. Contains mirror, cloth brush, puff box, hair brush, hat brush and silver-mounted comb; all mounted with silver letters, except comb.

16989. Ebony Manicure Set, containing file, button hook, and silverhandled scissors, including engraving of one letter on each shield, \$3.50

16993 Gentleman's Ebony Brush Set, in case, \$9.50 Contains pair of military brushes, cloth brush, hat brush and comb. Each piece mounted with a silver letter except comb.