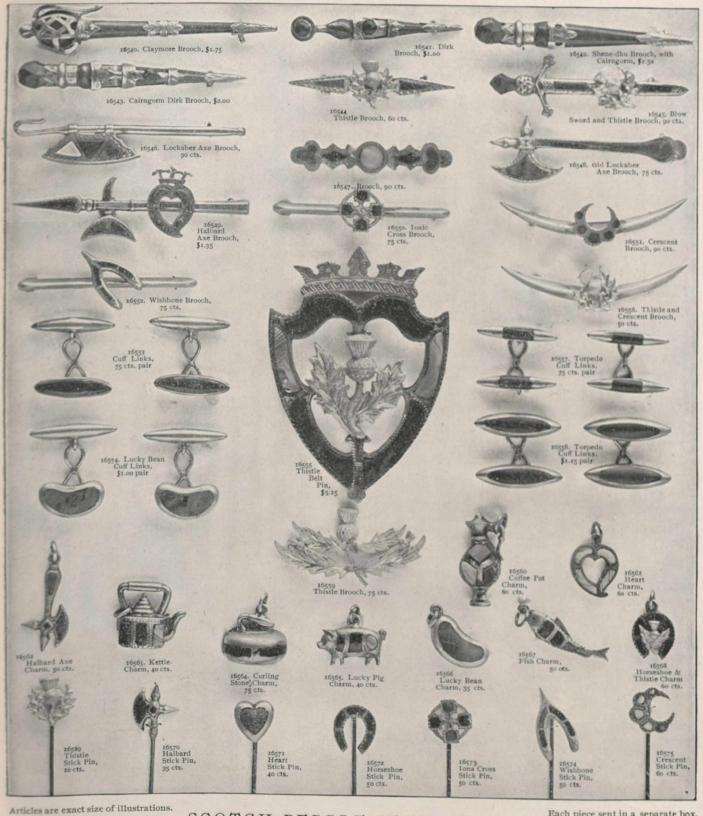

# SCOTCH PEBBLE JEWELLERY.

Although these illustrations are in black and white they give a good idea of the effective contrast between the warm-tinted pebbles in the solid silver mountings. We would direct attention to an interesting piece on this page, the Scotch "Quaich," it being an exact reproduction of a drinking cup, almost universally used in ancient Scottish times; appropriate for trinklets, bon-bons or ash tray.

Each piece is sterling silver.

# SCOTCH PEBBLE JEWELLERY.

Each piece sent in a separate box.

This pretty jewellery is particularly appropriate for gifts to those of Scotlish descent. Every piece is emblematic of Scotland, many containing the genuine Scotch pebbles, of the warm tints which contrast most effectively with the silver mounts. We guarantee safe delivery of any order amounting to \$1.00 or over.

NOTE.—Articles illustrated directly above are twice the length and width of illustrations.

These articles are sterling-silver gilt upon which is placed hard enamel in the correct colors.

They make most appropriate remembrances for friends in the "Old Country."