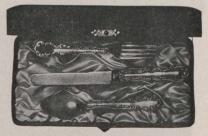

Small Silver-Mounted Cut-Glass Salts, with Sterling-Silver Spoons, in case, \$2.25



17405. Case containing 2 Georgian Salts, with Spoons, \$10,00

76

WEDDING GIFTS IN WHITE SATIN-LINED LEATHER CASES. Shipped prepaid to any office in Canada of the Dominion or Canadian Express Companies.



17420. Queen Anne Sterling-Silver Five-o'clock Tea Set, in leather silk-lined case, \$35.00



17421. Sterling-Silver Jacobean Cream Jug and Sugar Bowl with Sugar Tongs, in leather silk-lined case, \$21.00









17423. 12 Bead Coffee Spoons, in case, \$7.75 17424. 12 Louis XV. Coffee Spoons, in case, \$7.50



17429. 6 Louis XV. Tea Spoons, in leather case, \$4.25 17430. 6 Bead Tea Spoons, in leather case, \$5.00



17426. Sterling-Silver Louis XV. Salad Servers, in leather silk-lined case, \$9.50



17428. Sterling-Silver Child's Knife Fork and Spoon, in leather case, \$5.00



17431. Case containing Sterling-Silver Louis. XV. Berry Spoon, \$4.25



17425. Sterling-Silver Bead Butter Dish, with Knife to match, in presentation case, \$10.00 For description of dish see No. 17497, page 81.



17435. Fine Cut-Glass Water Set, comprising 6 finely-cut water tumblers with carafe to match, in leather case, \$15.50



17443. Bonbon Dish, 5 in. diameter, in white case, \$3.25



17438. Berry Bowl, 7 in., in white case . . . . . \$7.25 17439. Berry Bowl, 8 in., in white case . . . . . 8.50 17440. Berry or Salad Bowl, 9 in., in white case, 13.00



1743<sup>6</sup>. Fine Cut-Glass Fruit Set, comprising fruit bowl, with 6 dishes to match, in leather case, \$22,50 Diameter of bowl, 8 in. Diameter