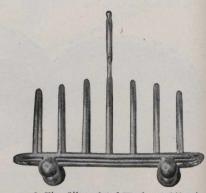

not include handles.



17,65. Fine Silverplated Hard-metal Pierced Butter Dish, diameter 43/4 in., \$2.50



17766. Fine Silverplated Hard-metal Butter Dish, with cut-glass lin-ing, diameter 6 in., \$3.00



17776. Fine Silverplated Hard-metal Toast Rack, length 7 in., \$3.50



17767. Fine Silverplated Hard-metal Egg Boiler, height 9 in., \$7.50



17777. Fine Silverplated Gong, \$4.50

FINEST HARD-METAL SILVERPLATED WARE.



"Quality" must be placed side by side with "price" when comparing the articles in this catalogue. We guarantee safe delivery.



17769. Fine Silverplated Hard-metal Sauce Boat, ¼ pint, **\$**3.50 17775. Fine Silverplated Hard-metal Sauce Boat, 1/2 pint, \$4.50



17768. Fine Silverplated Hard-metal Pierced Butter Dish, with cut-glass lining, diameter 6 in., \$3.00



17778. Fine Silverplated Hard-metal Toast Rack, length 6 in., \$2.40 17779. Fine Silverplated Toast Rack, length 4 in., \$2.00



17784. Fine Silverplated Pudding Dish . . . . \$6.75 Length 10 in.



17780. Crumb Scraper (Ebonoid Handle) and Tray, fine silverplate, \$5.50

17786. Cake Basket, fine silverplate, \$5.50 Diameter 9 in.



95

17783. Soup Tureen, fine silverplate ne silverplate . . . \$13.50. Capacity  $2\frac{1}{2}$  quarts. Length II in. Soup Ladle to match Tureen . . . . . . \$3.00



17785. Fine Silverplated Pudding Dish . . . \$7.25 Length 12½ in.



17781. Chased Bread Tray, fine silverplate, \$5.00 Length 12 in.

Fine Silverplated Candelabra. Height 91/2 in

17793. 1-Light Candlestick, \$3.75. 17794. 3 Lights, \$7.00. 17795. 5 Lights, 19.50.



17788. Butter Dish, fine