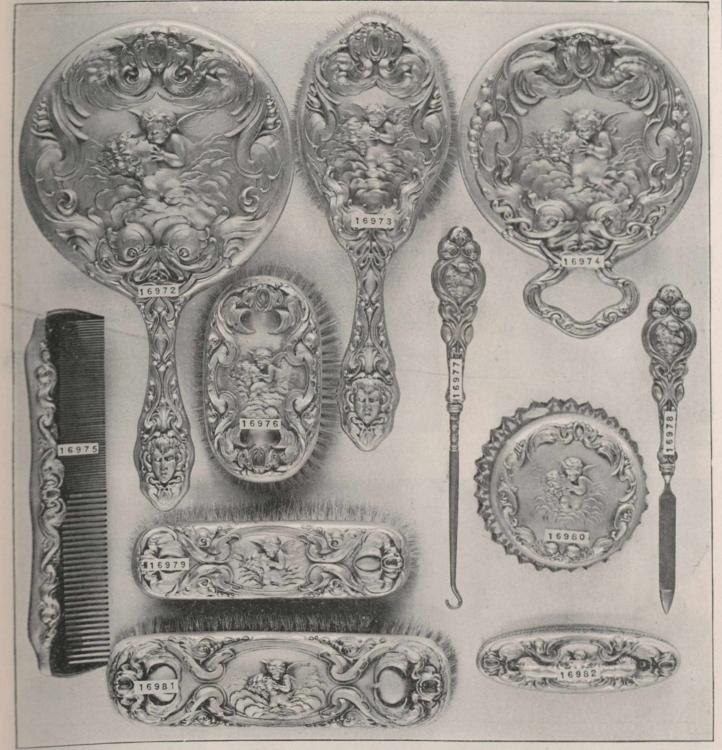

| done Handle Mirror \$17.50   16976.            | Military Brush Each \$ 5.40   16979. Hat Brush                                                                                         |
|------------------------------------------------|----------------------------------------------------------------------------------------------------------------------------------------|
|                                                | Button Hook         1.75         16980. Cut-Glass Puff Box         6.00           Solid Ello         16981. Clothes Brush         6.50 |
| 16977. Hair Brush<br>16974. Ring-handle Mirror | IogSI, Clothes Brush         0.50           Nail File         1.75         16982. Nail Polisher         3.40                           |
| 1975. Comb                                     | Mail-Order Department at Winnipeg. Orders should be addressed to the city nearest you                                                  |