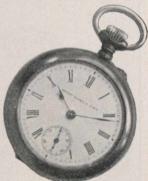

16211. Gun-metal Watch Chatelaine, 75c.

150. Silver Hunting Watch, with fine 15-jewelled nickel lever movement, \$10,00,

No. 59r. 20-year Gold-filled Open-face Case, with 17-jewelled Waltham P. S. Bartlett movement, \$11.90 No. 45r. Same movement in 25-year case, \$14.90 Either the engine-turned case, as illustration, or fancy engraved style, will be supplied.

53. Gun - metal Chatelaine and Watch, set with Turquoise. complete, \$13.50

127c. Silver Watch, with Chatelaine, \$9.00

Watches Nos. 53, 127c and 51c have fine 15-jewelled nickel lever movements.

52. Gun-metal Watch, \$11.00 128. Silver Watch, \$11.00 - These watches have our fine 16-jewelled C quality movement.

57. Gun-metal Watch, \$10.00 This watch is extra small and has a very well finished 15-jewelled nickel lever movement.

111. Silver Hunting Watch, §12.00 277. Gold-filled 25-year Hunting Watch, §17.00 These watches have exceptionally fine 15-jewelled nickel lever movements.

> 102. Silver Hunting Watch, \$20,00. 278. Gold-filled 25-year Hunting Watch, \$25,00 These watches have our fine 17-jewel B quality movements.

We engrave initials on all silver watches, without extra charge

 51. Gun-metal Watch, \$7,50
 127. Silver Watch, \$8.00
 These watches have fine 15jewelled nickel lever movements.