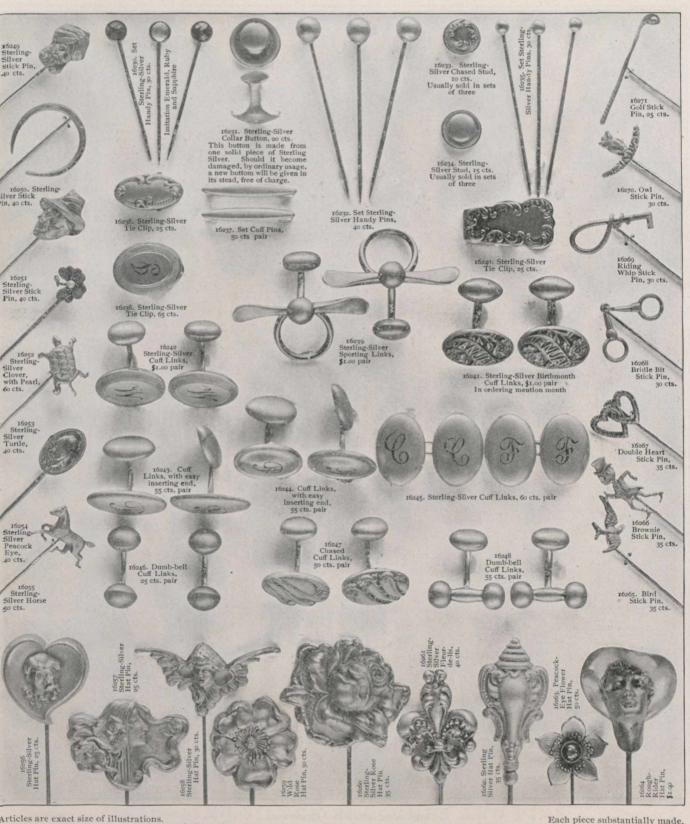

ARTICLES IN STERLING SILVER.

Each piece substantially made.

We engrave single initials, without charge, on all articles where space allows. Our desire is to give the best possible values, whether it be a dollar article or a one-hundred-dollar one. Each article ordered is sent in a neat presentation box. Money is refunded promptly on any thing that is disappointing.

Articles are exact size of illustrations. ARTICLES IN STERLING SILVER. Please do not eut this catalogue. Mentioning number and page of article will be sufficient. This catalogue is intended for the year 1905. Should your copy become lost or mislaid by sending us your name and address on a post-card another copy will be mailed you promptly.

STERLING-SILVER BROOCHES AND PINS. What we do: We guarantee safe delivery of all orders of one dollar or over; we refund money on any article that fails to please (except when en superd); a we place each article in a neat presentation box; we sell the better grade of goods only—the kind that is a pleasure in both givin, and receiving. Send for one or more articles. Please do not cut this catalogue, mentioning number and page is sufficient.