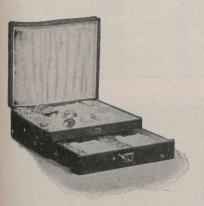

17003. Fine Sterling-Silver Manicure Set, in case, \$14.00. Portland Pattern (see page 44). Contains 2 salve boxes, nail polisher, tweezers, file, shoe horn, scissors, glove stretcher and buttor hook. 16997. Fine Sterling-Silver Toilet Set, \$28.75 Chrysanthemum Pattern (see page 46). Contains hair brush, clothes brush, mirror, bonnet whisk and comb.

49

17001. Pompadour Toilet Set, in case, \$22.00. Contains large hair brush, mirror and comb. 17002. In Love's Dream Pattern \$32.75

17005. Pair Sterling-Silver Chrysanthemum Military Brushes, in case, \$9.75

17000. Fine Sterling-Silver Toilet Set, Portland Bead Pattern, \$26,50 Contains mirror, brush and comb.

16998. Fine Sterling-Silver Toilet Set, Chrysanthemum Pattern, 50:00 Contains hair brush and comb. 16999. In Portland Bead Pattern, \$12:00

 16995. Fine Sterling-Silver Toilet Set, Love's Dream Pattern (see page 47), \$44.50. Contains hair brush, mirror, clothes brush, velvet brush and comb.
 16996. Same contents in Portland Bead Pattern (see page 44), \$37.50

FINE STERLING-SILVER TOILET SETS IN CASES.

17004. Sterling-Silver Manicure Set, Hanover design, in case, \$5.50. Contains file, hook, tweezers, manicure scissors and polisher.

We engrave script letters free of charge.