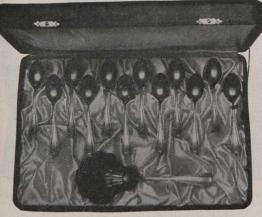

s, with Sterling-Silver Spoons, in case, \$2.00 17408. 2 Large Cut-Glass Salts, with Sterling-Silver Spoons, in case, \$2.50



17409. Case containing 2 Silver-Mounted Cut-Glass Peppers, 2 Salts, Mustard and 3 Spoons, \$10.00



17406 Case containing 2 Pierced Salts, with Spoons, \$4.75



17411. 2 Small Silver-Mounted Cut-Glass Salts, with Sterling-Silver Spoons, in case, \$2.25



17405. Case containing 2 Georgian Salts, with Spoons, \$10,00

76

WEDDING GIFTS IN WHITE SATIN-LINED LEATHER CASES. Shipped prepaid to any office in Canada of the Dominion or Canadian Express Companies.



17420. Queen Anne Sterling-Silver Five-o'clock Tea Set, in leather silk-lined case, \$35.00



17421. Sterling-Silver Jacobean Cream Jug and Sugar Bowl with Sugar Tongs, in leather silk-lined case, \$21.00









17423. 12 Bead Coffee Spoons, in case, \$7.75 17424. 12 Louis XV. Coffee Spoons, in case, \$7.50



17429. 6 Louis XV. Tea Spoons, in leather case, \$4.25 17430. 6 Bead Tea Spoons, in leather case, \$5.00



17426. Sterling-Silver Louis XV. Salad Servers, in leather silk-lined case, \$9.50



17428. Sterling-Silver Child's Knife Fork and Spoon, in leather case, \$5.00



17431. Case containing Sterling-Silver Louis. XV. Berry Spoon, \$4.25



17425. Sterling-Silver Bead Butter Dish, with Knife to match, in presentation case, \$10.00 For description of dish see No. 17497, page 81.



17435. Fine Cut-Glass Water Set, comprising 6 finely-cut water tumblers with carafe to match, in leather case, \$15.50



17443. Bonbon Dish, 5 in. diameter, in white case, \$3.25



17438. Berry Bowl,