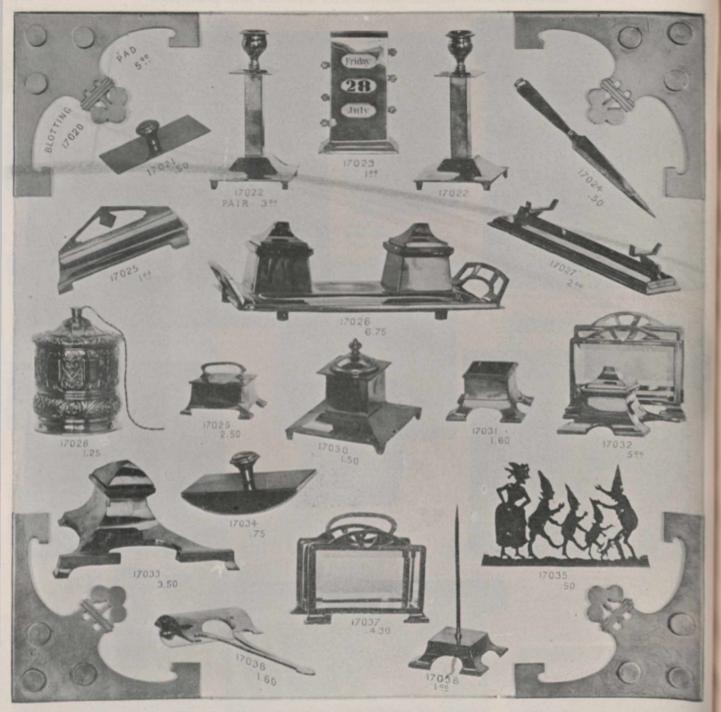

### FINE DESK ARTICLES IN SOLID BRASS.

The present demand for attractive desk pieces in Solid Brass has encouraged us to import a most complete assortment from the leading European makers. These pieces, which have been most carefully selected, are beautifully finished, and considering the moderate prices at which they are offered we anticipate a heavy demand. Owing to our inability to re-stock any of these pieces on short notice, we advise placing Christmas orders as early as possible to avoid any chance of disappointment.

| 17020, Blotting Pad, size 12 x 18, Fine Solid Brass Corners \$5.00 | 17029. Stamp Box, 2 compartments                  |
|--------------------------------------------------------------------|---------------------------------------------------|
| There Weight                                                       | 17030. Ink Stand                                  |
| Cardlesticks, height 7 inches                                      | 17031. Pen Wiper Stand                            |
| 17021 Calendar, height 5% inches                                   | 17032. Combination Ink Stand and Letter Rack      |
| man Daner Knile                                                    | 17033. Ink Well, with extension feet for Pen Tray |
| Then Teny length \$5 mches                                         | 17034. Blotter                                    |
| 17025. Double Ink Stand, with Pen Tray, length 9¼ inches, width 6  | 17035. Pen Rack                                   |
| inches                                                             | 17036. Roller Blotter                             |
| inches                                                             | 17037. Bevelled Plate-Glass Letter Rack           |
| 17028. Twine Box                                                   | 17038. Stick File                                 |