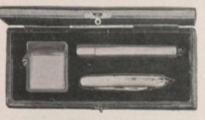

17049. Shaving Glass, with plain and magnifying mirrors, closes flat for travelling, 6 in. diameter, \$3.00

17052. Gunmetal Pencil, Knife and Match Safe, in case, \$3.00

17054. Gem Safety Razor Set, \$4.50, silver-handle holder with two blades in teather