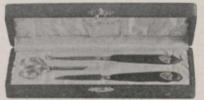

Mahogany Silver Mounted Cigar Box, with patent aluminum moistener lining, 10 in. long, 7 in. wide, 4½ in deep, \$15.00 Same case, without silver mounts, \$6.75

17050. Aneroid Barometer, \$3.50. Diameter 3½ in. Made according to the latest scientific principles.