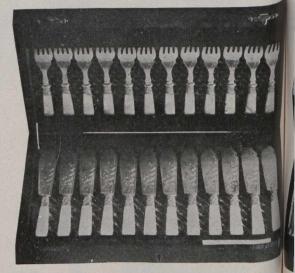

### STERLING-SILVER ENAMELLED SOUVENIRS.

Articles are exact size of illustrations. FINE SHEFFIELD POCKET CUTLERY.

Articles directly above are twice the length and width of illustrations.

Articles directly above are exact size of illustrations.