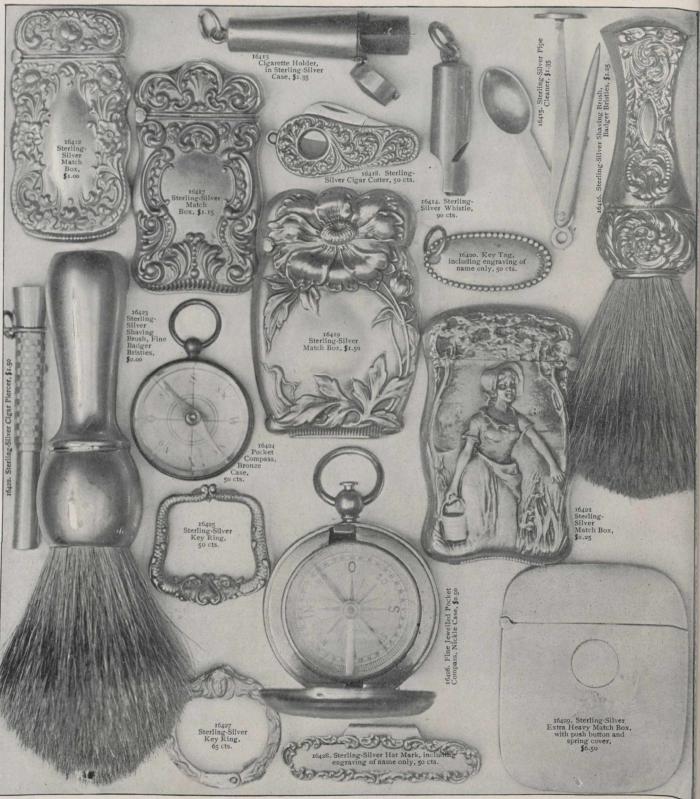

ARTICLES IN STERLING SILVER.

Each piece substantially made.

We engrave single initials, without charge, on all articles where space allows. Our desire is to give the best possible values, whether it be a dollar article or a one-hundred-dollar one. Each article ordered is sent in a neat presentation box. Money is refunded promptly on any thing that is disappointing.

Articles are exact size of illustrations. ARTICLES IN STERLING SILVER. Please do not eut this catalogue. Mentioning number and page of article will be sufficient. This catalogue is intended for the year 1905. Should your copy become lost or mislaid by sending us your name and address on a post-card another copy will be mailed you promptly.

Articles are exact size of illustrations.-

Send for one or more articles.

STERLING-SILVER ARTICLES AND POCKET COMPASSES. The articles shewn above have been carefully selected and will be found most acceptable for wear and general utility. We engrave single initials on all those articles where sufficient space allows.