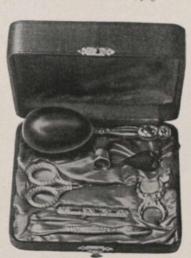

Pair Fine Concave Military Brushes, mounted with large silver letter, in leather case, \$4.50

16985. Ebony Manicure Set, in flat leather case . . . . \$4.75 Very compact for travelling.

16987. Et ony Manicure Set, containing button hook, file, cuticle knife, shoe horn, nail polisher, salve box, and silverhandled scissors, including engraving one letter on each shield, \$7,50

18

۲

16988. Lady's Ebony Toilet Set, \$7.75. Contains ring mirror, brush and comb, with silver letters.

FINE TOILET SETS IN CASES.

16990. Fine Manicure Set, in silk-lined leather case, \$6.75. Contents : 3 pairs scissors, pearl-handled file, tweezers and knife.

16992. Lady's Ebony Toilet Set, in case, \$10.00. Contains mirror, hair brush, comb and cloth brush. Each brush mounted with a large silver letter.

16991. Lady's Ebony Toilet Set, in case, \$15.00. Contains mirror, cloth brush, puff box, hair brush, hat brush and silver-mounted comb; all mounted with silver letters, except comb.

16989. Ebony Manicure Set, containing file, button hook, and silverhandled scissors, including engraving of one letter on each shield, \$3.50

16993 Gentleman's Ebony Brush Set, in case, \$9.50 Contains pair of military brushes, cloth brush, hat brush and comb. Each piece mounted with a silver letter except comb.