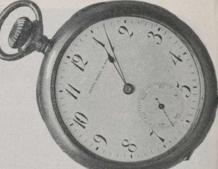

354c. Lady's Chased 18-carat Hunting-case Watch. Our A quality movement, with Baroque Pearl 14-carat Long Chain, \$75.00

Gentleman's 14-carat Gold Watch (our special flat model), with file 15-jewelled nickel lever movement, \$30.00 2. Gentleman's 14-carat Gold Watch, with Birks' C quality movement, \$35.00

216. Gentleman's 14-carat Gold Watch, with Birks' C quality movement . . \$35 \$35.00 218. Gentleman's 18-carat Gold Watch, with Birks' B quality movement . . . \$50 \$50.00

These are sixteen-size watches. We supply them in plain or engine-turned cases as No. 261.