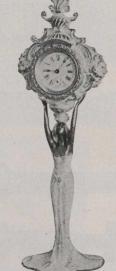

stag handles, sterling-silver ferrules                                   | 4.15         |
| 17572. Fine Stag Meat Carvers, Game Carvers and Steel, sterling-silver mounts, in polished-oak case 🐋 🔅 | Tour         |





88

17512. Fine 8-day Gilt Mantel Clock, \$29.00 Case has levelled plate-glass front, back and sides, superior movement, striking hours and half-hours on gong, mercurial pendulum, decorated porcelain dials. A clock of the highest order of workmanship and finish, and of exceptional value.



7511 Travelling Clock with fine French 8-day movement and alarm, in leather case, bevelled plate-glass front, back and sides, gilt frame and base, dial surrounded with Rhinestones. height 5 in.,

17517. 1-day Bedroom Clock, French grey finish, superior move-ment, \$4.50. Height 8 inches.



17514. r-day Bedroom Clock, in Barbedienne bronze. Height 12½ in, dial, z in., 54.25. The upper portion of the figure is colored a dark brown, the drapery and clock itself a light cream and gold finish, making a very pleas-ing effect.



17508. I - day Dashboard Clock, Attaches to the dashboard of car-riage by means of a spring, plac-ing watch in full view of the driver, Black patent-leather case and stem wind nickle watch, Price complete, \$5.00



17509. Small Companion Travel-ing Clock, stem wind, lever move-ment, morocco leather case, \$3.75 Size, 2 x 2¼ inches.



8-day Office or School-room Clock, case of polished rosewood. Superior movement. 10-in. white dial, height 211/2 ins.



8-day Travelling Clock. Bevelled plate-glass front, back and sides, with gilt frame and base as No. 1