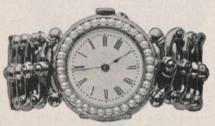

118. Flexible Watch Bracelet, \$55.00 Solid 14-carat gold, with fine 15-jewelled lever movement.

119. Flexible Watch Bracelet, set with Pearls, \$90.00 Very fine first quality 17-jewelled lever movement.

By manufacturing these bracelets we are enabled to thoroughly recommend their wearing qualities.

326c. Lady's 14-carat Hunting-case Watch. Our C quality movement, with 14-carat Long Chain and engraved Monogram, \$36.00