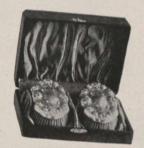

17003. Fine Sterling-Silver Manicure Set, in case, \$14.00. Portland Pattern (see page 44). Contains 2 salve boxes, nail polisher, tweezers, file, shoe horn, scissors, glove stretcher and buttor hook. 16997. Fine Sterling-Silver Toilet Set, \$28.75 Chrysanthemum Pattern (see page 46). Contains hair brush, clothes brush, mirror, bonnet whisk and comb.

49

17001. Pompadour Toilet Set, in case, \$22.00. Contains large hair brush, mirror and comb. 17002. In Love's Dream Pattern \$32.75

17005. Pair Sterling-Silver Chrysanthemum Military Brushes, in case, \$9.75