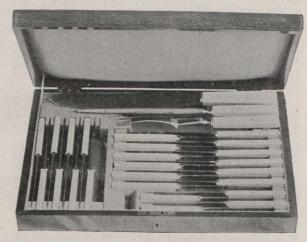

7546. Polished Quartered-Oak Case, containing 12 pairs fish knives and forks, pearl-handles, richly-engraved blades of fis
Sheffield silverplate, \$25,00
For style of engraving, see knife marked A ; for size and shaft see knife marked E and fork marked D.
17547. Polished Quartered-Oak Case, containing 12 pairs fish knives and forks, xylonite handles, blades of fine Sheffield silverplate, \$18.co
17547. Polished Quartered-Oak Case, as No. 17546, but

17548. 12 Fish Knives and 12 Forks same as No. 17546, but without case, \$16.00 per dozen pairs.

ABBERTEDB

<sup>17</sup>549. Polished-Oak Case, Containing 12 Fruit Knives and Forks, 12 Fish Knives and Forks 1 pair Fish Car-vers, pearl handles, engraved blades of Sheffield silverplate, \$55.00

1

ife E. rs fish

1 shap

rs fish

5, but

e





17551. Polished Oak Case containing Guard Carvers and Steel, 12 Dessert Knives, 12 Dinner Knives, square xylonite handles, \$18.00



<sup>533</sup>. Fine Polished-Oak Case, containing 12 Dessert Knives, 12 Dessert Forks, 12 Fish Knives, 12 Fish Forks, 12 Fruit Knives, 1 pair Fish Carvers. All the above have pearl handles, with fine Sheffield silverplated engraved blades. 2 fine silverplated Fruit Spoons, gilt bowls, 12 fine silverplated Nut Picks, 6 fine silverplated Nut Crackers, 1 pair silverplated Grape Scissors. Dimensions of Cabinet, 13 x 17 inches . . . . . . . . . . . . . \$100.00



17552 Polished-Oak Case, containing 6 Fruit Knives and Forks, pearl handles, engraved blades of fine Sheffield silverplate, as full-sized illustration A on page 84, \$12.75.



17550. Polished-Oak Ca