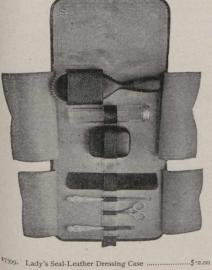

of cover          | 50.00   |
|        |                                                                    |         |

Ladies' bags contain :

Silver-Mounted Cut-Glass Tooth Rrush Tube; Silver-Mounted Cut-Glass Soap Rox; Silver-Mounted Cut-Glass Cologne Rottle; Silver-Mounted Cut-Glass Hair Pin Box; Ebony Hair Brush; Ebony Clothes Brush; Ebony Velvet Brush; Silver Shoe Horn; Silver Scissors; Silver File; Silver Button Hook;

Silver Tweezers; Silver Cuticle Knife; Mirror; Comb. Gentlemen's bags contain:

Silver-Mounted Cut-Glass Tooth Brush Tube; Silver-Mounted Soap Box; Silver-Mounted Tooth Powder Bottle; Silver-Mounted Cut-Glass Shaving Brush Tube; 2 Ebony Military Brushes; Ebony Clothes Brush; Ebony Hat Brush; Silver File; Silver Button Hook; Razor (Wade & Butcher); Comb; Mirror.







\*'399. Lady's Seal-Leather Dressing Case \_\_\_\_\_\_\$'2.00 Ebony Hair Brush; Vulcanized Soap Box; Comb; Silver-Mounted Cut-Glass Tooth Brush Tube; Silver File, Hook and Scissors.

.40

2.75

1.35

<sup>17400.</sup> Gentleman's Seal-Leather Dressing Case.......... \$12.00 Ebony Military Hair Brush; Vulcanized Soap Box; Comb; Silver Nail File; Silver-Mounted Cut-Glass Tooth Brush Tube; H<sub>00k</sub> and Scissors. 17397. Gentleman's Russet-Sole Suit Case, length 24 inches, \$42.00.

Best sole leather, lined with quilted satin, spring-steel frame, and lock, with the following cutglass solid-silver and solid-ebony fittings, including waterproof covers:

Silver-Mounted Cut-Glass Tooth Brush Tube. Silver-Mounted Cut-Glass Soap

Box. Silver-Mounted Cut-Glass Tooth Powder Bottle.

Powder Bot