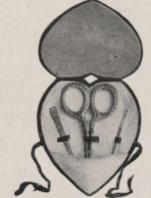

17098. Set 3 pair Embroid-ery Scissors, in fine leather case, \$4.25

17085. Sterling-Silver Scissors, Tape Needle and Bodkin, in dainty silk-covered and silk-lined case, \$2.50

53

17087. Sterling-Silver Sewing Set, in case, \$4.75. Contains scissors, silk-wind, thimble and darner.