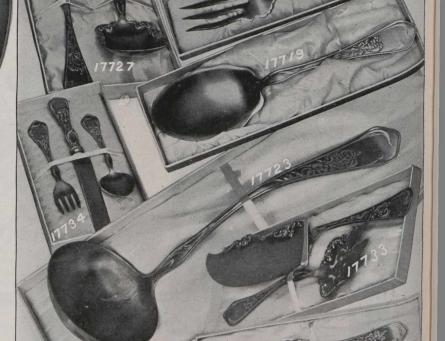

| 3.50   |
| 17728. | Pea Server                               | 1.60   |
| 17729. | Tomato Server                            | 1.60   |
| 17730. |                                          | 1.60   |
| 17731. | 12 Dessert Knives, hollow handles, steel |        |
|        | blades                                   | 11,00  |
| 17732. | 12 Dinner Knives, hollow handles, steel  |        |
|        | blades                                   | 13.00  |
|        | Fish Carvers                             | 4.25   |
| 17734. | Child's Knife, Fork and Spoon            | 2.00   |
|        |                                          |        |

17710 Iris Tea Spoon, \$4.00 doz.

Iris Dessert Fork, \$6.25 doz.

17731 Iris Dessert Knives,

\$11.00 doz. FINE SILVER-PLATED KNIVES, FORKS AND SPOONS.







11







97757. Fine Silverplated Soda-Water Bottle Holder, \$1.50



17740. Fine Silverplated Hard-metal Entrée Dish, length 12 in. .....\$11.50 17747. Fine Silverplated Hard-metal Entrée Dish, length 11 in. ..... 9.00 The handles being removable, each cover may be used as a separate dish. These are of the same quality as Nos. 17743 and 17744, but lighter weight.



 17743. Fine Silverplated Hard-metal Entrée Dish, length 12 in. .....\$13.to
 17744. Fine Silverplated Hard-metal Entrée Dish, length 11 in. ..... 11.00 The handles being removable, each cover may be used as a separate dish.

17758. Fine Silverplated Hard-metal Gadroon Entrée Dish, length 11 in. \$14.00 The handle being removable, the cover may be used as a separate dish.





17761. Threaded-glass Syrup Jug, with fine si