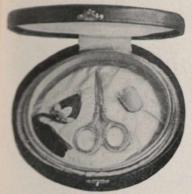

17098. Set 3 pair Embroid-ery Scissors, in fine leather case, \$4.25

17085. Sterling-Silver Scissors, Tape Needle and Bodkin, in dainty silk-covered and silk-lined case, \$2.50

53

17087. Sterling-Silver Sewing Set, in case, \$4.75. Contains scissors, silk-wind, thimble and darner.