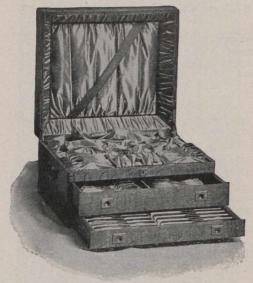

17003. Fine Sterling-Silver Manicure Set, in case, \$14.00. Portland Pattern (see page 44). Contains 2 salve boxes, nail polisher, tweezers, file, shoe horn, scissors, glove stretcher and buttor hook. 16997. Fine Sterling-Silver Toilet Set, \$28.75 Chrysanthemum Pattern (see page 46). Contains hair brush, clothes brush, mirror, bonnet whisk and comb.

49

17001. Pompadour Toilet Set, in case, \$22.00. Contains large hair brush, mirror and comb. 17002. In Love's Dream Pattern \$32.75

17005. Pair Sterling-Silver Chrysanthemum Military Brushes, in case, \$9.75

17000. Fine Sterling-Silver Toilet Set, Portland Bead Pattern, \$26,50 Contains mirror, brush and comb.

16998. Fine Sterling-Silver Toilet Set, Chrysanthemum Pattern, 50:00 Contains hair brush and comb. 16999. In Portland Bead Pattern, \$12:00

 16995. Fine Sterling-Silver Toilet Set, Love's Dream Pattern (see page 47), \$44.50. Contains hair brush, mirror, clothes brush, velvet brush and comb.
 16996. Same contents in Portland Bead Pattern (see page 44), \$37.50

FINE STERLING-SILVER TOILET SETS IN CASES.

17004. Sterling-Silver Manicure Set, Hanover design, in case, \$5.50. Contains file, hook, tweezers, manicure scissors and polisher.

We engrave script letters free of charge.