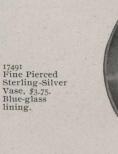

with spoon, \$12.00. Blue-glass lining, height 5 in.



17494. Fine Sterling-Silver Fruit Dish, flower design in relief, \$20.00. Diameter 10 in.



<sup>17</sup>499. Solid-Silver Cupid Fruit Dish, diameter 7½ in. . . . \$13.50
<sup>17</sup>500. Solid-Silver Cupid Bonbon Dish, diameter 6½ in. . 10.00
The pattern of this dish is in relief and has in addition hand-pierced work around the outer edge as shown by the illustration.

<sup>17</sup>498. Fine Applied-Bead Fruit Dish . . . . . . . . \$15.00 Diameter 9 in.



17497. Fine Sterling-Silver Butter Dish, cut-glass lining, with compartment below for ice, §6.50 Diameter 5% in.



17492. Pierced Sterling-Silver Marmalade, \$5.00. Blue-glass lining.



81

17496. Solid-Silver Bonbon Dish . . . \$3.75 Diameter 5½ in., flower design in relief





17493. Sterling-Silver Butter Dish, applied bead design, cut-glass lining, \$5.00. Diameter 5¾ in.

17501. Fine Solid-Silver Tray, heavy applied border, length 20 in. . \$150.00 17502. Fine Solid-Silver Tray, heavy applied border, length 22 in. . 175.00 17503. Fine Solid-Silver Tray, heavy applied border, length 24 in. . 260.00

## FINE PIECES IN STERLING SILVER.

The pieces listed above, which are the product of our silver workshops, are all of substantial weight. They are especially noteworthy on this account because of their extremely moderate prices.

t the t the dern fully

raved

D

neter



## FINE WEDDING AND PRESENTATION STERLING SILVER.

These pieces are especially noteworthy because of the extremely moderate prices considering the high character of design as well as weight a