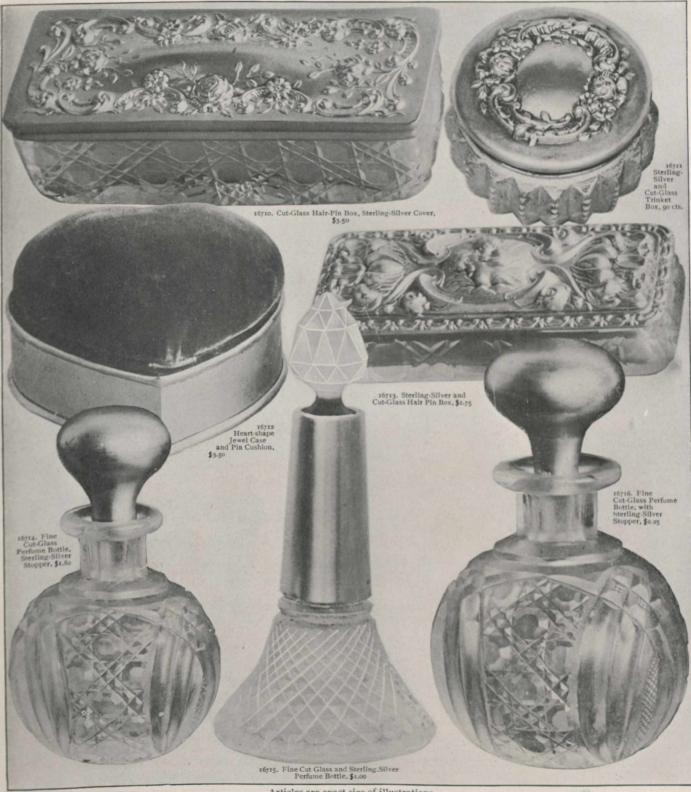

ARTICLES IN STERLING SILVER AND CUT GLASS. Particular attention is given to the boxes furnished with our goods. Everything possible is done that articles may reach the customer or recipient in the most attractive way.

# ARTICLES IN STERLING-SILVER AND CUT GLASS.

Please do not cut this catalogue; mentioning number, page, and price of article will be sufficient. The index at the back of book will be found an easy means of reference.