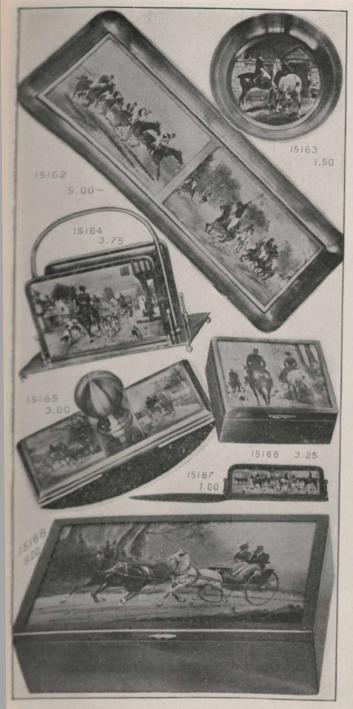

## FINE BRASS ARTICLES.

With hunting scenes in water colors.

These pieces are a choice European selection of Brass. The hunting scenes in water colors add much to the appearance of the pieces.

| 13262. 1  | Pen Tray, length | n an ins | 5.  |     |     |   |   |   |   | •   |     |   |   |    |    |   |   |   |   |    |   |    | \$5.00 |
|-----------|------------------|----------|-----|-----|-----|---|---|---|---|-----|-----|---|---|----|----|---|---|---|---|----|---|----|--------|
| 15203. 1  | Ash Tray, diame  | ter 5 u  | ns. |     | • • | • | • | • | * | •   | • • | • | • |    |    | * | • |   |   |    |   |    | 1.50   |
| ssere 1   | Letter Rack      |          | •   | •   | • • | • | * | • | • | •   | • • | • |   |    | ۰. | * | • |   |   | •  |   | -  | 3.75   |
| 1300g I   | Blotter          |          |     | •   | • • | • | • | * | • | *   | • • | • | * | *  | •  | * | • | • |   |    | • | ** | 3.00   |
| 1920the 1 | Cigarette Case . |          | *   | • • |     | * | • | • | • |     | • • | * | • | -* | •  | * | * | • | • |    | * |    | 3.25   |
| 12051. 1  | Letter Opener .  |          |     | • • |     | * |   | * | • | • • | • • | * | • | *  | •  | 1 | • | * | • | •  |   |    | 1.00   |
|           | Cigar Box, cedar | inned    |     | • • | •   |   | * | * | * | • • | *   |   | * |    | •  | • |   | * |   | έ. |   |    | 9.00   |