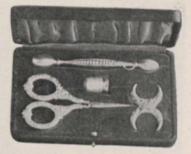

17066. Flask, Silver-plate on Britannia-metal, 6¼ in. high, ½ pint, \$2.50 17067. Flask, Silver-plate on Britannia-metal, 5½ in. high, ¼ pint, \$1.80

FINE FLASKS, OPERA AND FIELD GLASSES.

17086. Sterling-Silver Embroidery Set, in case, \$5.25 Contains embroidery scissors, thimble, emery and silver embroidery ring.

17098. Set 3 pair Embroid-ery Scissors, in fine leather case, \$4.25

17085. Sterling-Silver Scissors, Tape Needle and Bodkin, in dainty silk-covered and silk-lined case, \$2.50

53

17087. Sterling-Silver Sewing Set, in case, \$4.75. Contains scissors, silk-wind, thimble and darner.

17097. Sterling-Silver Writing Set, in case \$6.25. Contains blotter, pen wiper, paper knife and pen handle.

17103. Cribbage Set, in case, \$2.75

17101. Bridge Whist Set, in leather case.
\$3.50. Size 7½ x 4½ inch. Contains two packs of cards, scoring tabs and printed rules.
17102. The same set in linen case, \$2.00