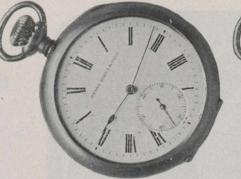

 286c. Gentleman's Gold Watch, with Chain and Locket, for presentation, \$100.00
 This gentleman's gold watch has a solid nickel movement, with seventeen jewels, compensated balance, breguet hair-spring, exposed pallets, double-roller balance staff, micrometric regulator, adjusted to temperature and position, extremely well finished in heavy 14-carat case, with a handsome Monogram ; Gentlemen's Heavy Curb Chain (15-carat), and Locket with Monogram.