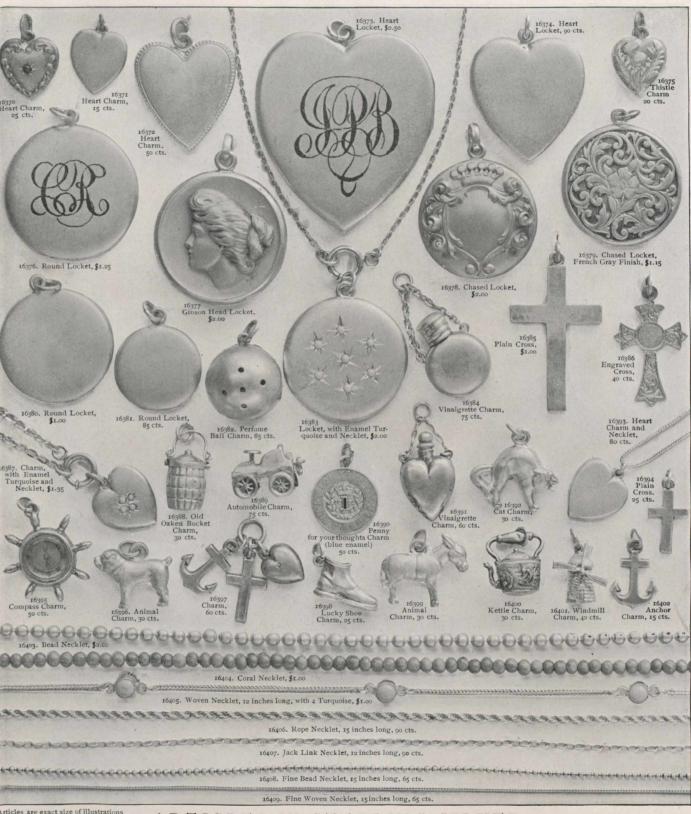

### ARTICLES IN STERLING SILVER.

Each article is sent in a neat presentation box bearing the firm's name. The popularity of the long chain with charm attachment has given an increased demand for lockets and charms. The above is the best selection of both European and American manufactories.