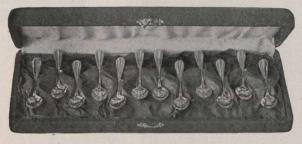

h Sterling-Silver Spoons, in case, \$2.00 17408. 2 Large Cut-Glass Salts, with Sterling-Silver Spoons, in case, \$2.50



17409. Case containing 2 Silver-Mounted Cut-Glass Peppers, 2 Salts, Mustard and 3 Spoons, \$10.00



17406 Case containing 2 Pierced Salts, with Spoons, \$4.75



17411. 2 Small Silver-Mounted Cut-Glass Salts, with Sterling-Silver Spoons, in case, \$2.25



17405. Case containing 2 Georgian Salts, with Spoons, \$10,00

76

WEDDING GIFTS IN WHITE SATIN-LINED LEATHER CASES. Shipped prepaid to any office in Canada of the Dominion or Canadian Express Companies.



17420. Queen Anne Sterling-Silver Five-o'clock Tea Set, in leather silk-lined case, \$35.00



17421. Sterling-Silver Jacobean Cream Jug and Sugar Bowl with Sugar Tongs, in leather silk-lined case, \$21.00









17423. 12 Bead Coffee Spoons, in case, \$7.75 17424. 12 Louis XV. Coffee Spoons, in case, \$7.50



17429. 6 Louis XV. Tea Spoons, in leather case, \$4.25 17430. 6 Bead Tea Spoons, in leather case, \$5.00



17426. Sterling-Silver Louis XV. Salad Servers, in leather silk-lined case, \$9.50



17428. Sterling-Silver Child's Knife Fork and Spoon, in leather case, \$5.00



17431. Case containing Sterling-Silver Louis. XV. Berry Spoon, \$4.25



17425. Sterling-Silver Bead Butter Dish, with Knife to match, in presentation case, \$10.00 For description of dish see No. 17497, page 81.



17435. Fine Cut-Glass Water Set, comprising 6 finely-cut water tumblers with carafe to match, in leather case, \$15.50



17443. Bonbon Dish, 5 in. diameter, in white case, \$3.25



17438. Berry Bowl, 7 in.,