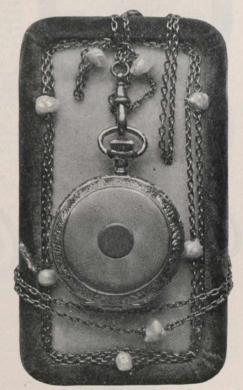

306c. Lady's 18-carat Gold Watch, with fine Diamond Monogram and Diamond Chatelaine, \$200 306p. The same with Pearl Monogram and Pearl Chatelaine, \$90.00 These watches have extra fine 18-jewelled movements.