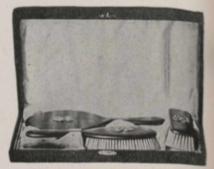

17003. Fine Sterling-Silver Manicure Set, in case, \$14.00. Portland Pattern (see page 44). Contains 2 salve boxes, nail polisher, tweezers, file, shoe horn, scissors, glove stretcher and buttor hook. 16997. Fine Sterling-Silver Toilet Set, \$28.75 Chrysanthemum Pattern (see page 46). Contains hair brush, clothes brush, mirror, bonnet whisk and comb.

49

17001. Pompadour Toilet Set, in case, \$22.00. Contains large hair brush, mirror and comb. 17002. In Love's Dream Pattern \$32.75

17005. Pair Sterling-Silver Chrysanthemum Military Brushes, in case, \$9.75

17000. Fine Sterling-Silver Toilet Set, Portland Bead Pattern, \$26,50 Contains mirror, brush and comb.

16998. Fine Sterling-Silver Toilet Set, Chrysanthemum Pattern, 50:00 Contains hair brush and comb. 16999. In Portland Bead Pattern, \$12:00