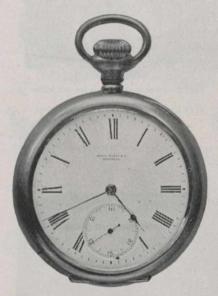

261. Gentleman's 14-carat Gold Hunting-case Watch, with fine 15-jewel nickel lever movement, \$40.00
261. Gentleman's 14-carat Gold Hunting-case Watch, with Birks' B quality movement, \$50.00

Gentleman's 18-carat Gold Watch, with Birks' A quality movement, \$100.00 222. We supply watches No. 264 and 266 in engine-turned cases as No. 261 if preferred.

264. Gentleman's 18-carat Gold Hunting-case Watch, with Birks' B quality movement, \$75.00 266. Gentleman's 18-carat Gold Hunting-case Watch, with Birks' A quality movement, \$100.00

These watches have very strong 7-jewelled, nickel, lever movements.