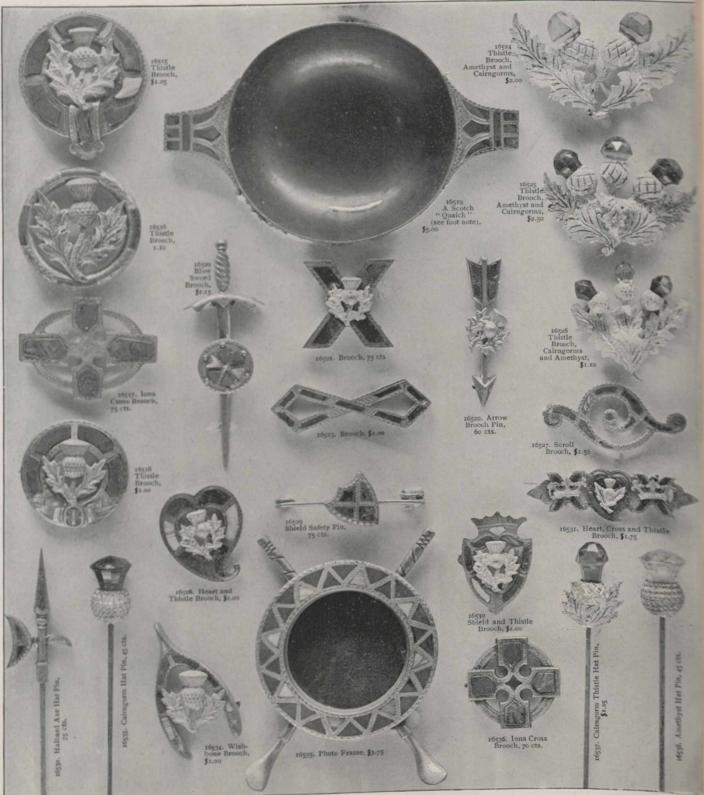

# SCOTCH PEBBLE JEWELLERY.

Although these illustrations are in black and white they give a good idea of the effective contrast between the warm-tinted pebbles in the solid silver mountings. We would direct attention to an interesting piece on this page, the Scotch "Quaich," it being an exact reproduction of a drinking cup, almost universally used in ancient Scottish times; appropriate for trinklets, bon-bons or ash tray.

Each piece is sterling silver.

# SCOTCH PEBBLE JEWELLERY.

Each piece sent in a separate box.

This pretty jewellery is particularly appropriate for gifts to those of Scotlish descent. Every piece is emblematic of Scotland, many containing the genuine Scotch pebbles, of the warm tints which contrast most effectively with the silver mounts. We guarantee safe delivery of any order amounting to \$1.00 or over.