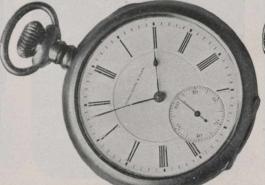

 286c. Gentleman's Gold Watch, with Chain and Locket, for presentation, \$100.00
 This gentleman's gold watch has a solid nickel movement, with seventeen jewels, compensated balance, breguet hair-spring, exposed pallets, double-roller balance staff, micrometric regulator, adjusted to temperature and position, extremely well finished in heavy 14-carat case, with a handsome Monogram ; Gentlemen's Heavy Curb Chain (15-carat), and Locket with Monogram.