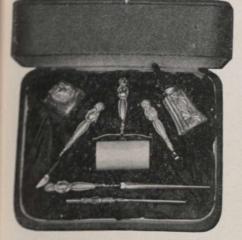

17066. Flask, Silver-plate on Britannia-metal, 6¼ in. high, ½ pint, \$2.50 17067. Flask, Silver-plate on Britannia-metal, 5½ in. high, ¼ pint, \$1.80

FINE FLASKS, OPERA AND FIELD GLASSES.

17086. Sterling-Silver Embroidery Set, in case, \$5.25 Contains embroidery scissors, thimble, emery and silver embroidery ring.

17098. Set 3 pair Embroid-ery Scissors, in fine leather case, \$4.25

17085. Sterling-Silver Scissors, Tape Needle and Bodkin, in dainty silk-covered and silk-lined case, \$2.50

53

17087. Sterling-Silver Sewing Set, in case, \$4.75. Contains scissors, silk-wind, thimble and darner.

17097. Sterling-Silver Writing Set, in case \$6.25. Contains blotter, pen wiper, paper knife and pen handle.

17103. Cribbage Set, in case, \$2.75

17101. Bridge Whist Set, in leather case.
\$3.50. Size 7½ x 4½ inch. Contains two packs of cards, scoring tabs and printed rules.
17102. The same set in linen case, \$2.00