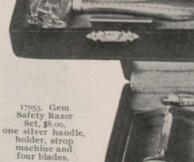

17049. Shaving Glass, with plain and magnifying mirrors, closes flat for travelling, 6 in. diameter, \$3.00

17052. Gunmetal Pencil, Knife and Match Safe, in case, \$3.00

17054. Gem Safety Razor Set, \$4.50, silver-handle holder with two blades in teather

leather case.

Gem Safety Razor Set, \$15.00, two silver handles, holder, strop machine, silver mounted strop and six blades in leather case. These sets have proved exceedingly popular and make an excellent present for a gentleman.