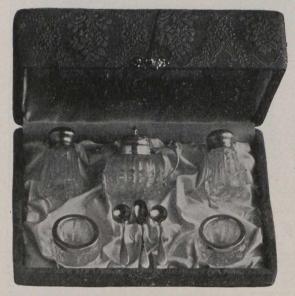

# ARTICLES OF STERLING SILVER AND GLASS.

Silver Deposit Perfume Bottles are found most desirable and attractive pieces for the dressing table. The bottles shewn above have a heavy deposit silver and are hand engraved.

Articles are exact size of illustrations.