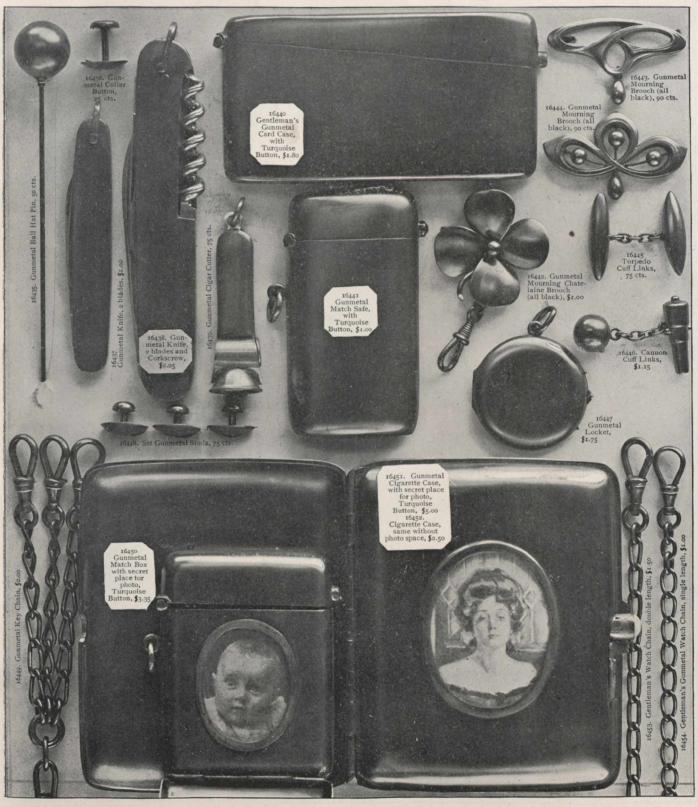

Articles are exact size of illustrations.

Gunmetal of the finest quality.

GUNMETAL.

Gunmetal has become a favorite metal amongst gentlemen for pocket articles. We stock only the highest grades, there now being on the market many inferior articles which are very disappointing in wearing qualities.