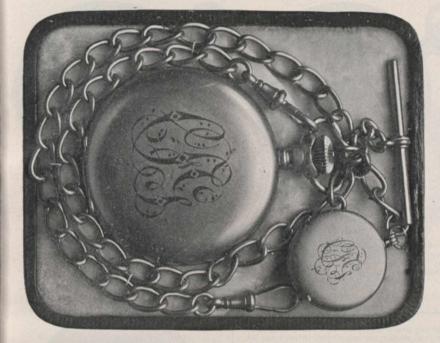

Single length chains are 11½ inches long. Double length, 16 inches long. All gentlemen's chains, include Bar and Drop.

GENTLEMEN'S FINE GOLD WATCH CHAINS, LADIES' FINE GOLD LONG CHAINS, ETC. Strength and flexibility are characteristics of these chains, every one of them being hand made, solid links. Each is of serviceable weight. All purchases by mail, whether paid for in advance or otherwise, are on approval, until received and accepted by customer who in this way assumes absolutely no risk. A handsome case is furnished with all our jewellery.

The popularity of the long chain, with locket or charm attachment, has brought forth an increased demand for such pieces as above illustrated. Each piece is of serviceable weight and substantially made. Particular attention is given to the selection and attractiveness of the boxes and cases furnished with our jewellery. Everything possible is done that articles may reach the customer in the most attractive way. Articles are exact size of illustrations.