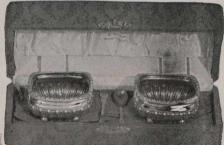

Salts and 3 Spoons, large size, \$17,50
17404. Case containing 2 Pierced Peppers, Mustard, 2 Salts and 3 Spoons, medium size, \$13,50



17412. 6 Large Cut-Glass Salts, with Sterling-Silver Spoons, in case ......\$6.25 17413. 6 Medium Size Cut-Glass Salts, with Sterling-Silver Spoons, in case, 5.00



17410. 2 Silver-Mounted Cut-Glass Salts, with Sterling-Silver Spoons, in case, \$3.25



17407. 2 Cut-Glass Salts, with Sterling-Silver Spoons, in case, \$2.00 17408. 2 Large Cut-Glass Salts, with Sterling-Silver Spoons, in case, \$2.50



17409. Case containing 2 Silver-Mounted Cut-Glass Peppers, 2 Salts, Mustard and 3 Spoons, \$10.00



17406 Case containing 2 Pierced Salts, with Spoons, \$4.75



17411. 2 Small Silver-Mounted Cut-Glass Salts, with Sterling-Silver Spoons, in case, \$2.25



17405. Case containing 2 Georgian Salts, with Spoons, \$10,00

76

WEDDING GIFTS IN WHITE SATIN-LINED LEATHER CASES. Shipped prepaid to any office in Canada of the Dominion or Canadian Express Companies.



17420. Queen Anne Sterling-Silver Five-o'clock Tea Set, in leather silk-lined case, \$35.00



17421. Sterling-Silver Jacobean Cream Jug and Sugar Bowl with Sugar Tongs, in leather silk-lined case, \$21.00









17423. 12 Bead Coffee Spoons, in case, \$7.75 17424. 12 Louis XV. Coffee Spoons, in case, \$7.50



17429. 6 Louis XV. Tea Spoons, in leather case, \$4.25 17430. 6 Bead Tea Spoons, in leather case, \$5.00



17426. Sterling-Silver Louis XV. Salad Servers, in leather silk-lined case, \$9.50



17428. Sterling-Silver Child's Knife Fork and Spoon, in leather case, \$5.00



17