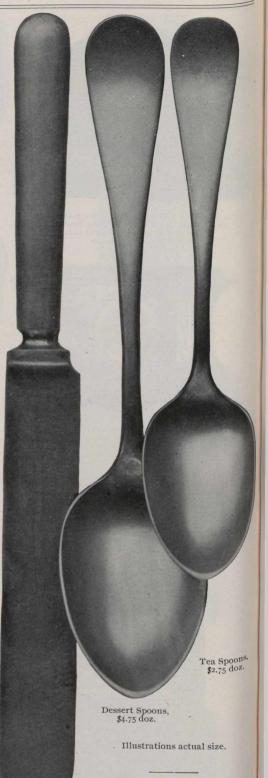

|
| 17666. Berry Spoon              | 1.35   |
| 17667. Berry Spoon, Gilt bowl   | 1.75   |
| 17668. 12 Soup Spoons           | 6.75   |
| 17669. Butter Knife             | .65    |
| 17670. Pie Knife                | 1.60   |
| 17671. Pie Knife, gilt blade .  | 2.00   |
| 17672. Sugar Tongs              | .75    |
| 17673. Gravy Ladle              | 1.00   |
| 17674. Soup Ladle               | 2.75   |
| 17676. Cheese Scoop             | .65    |
| 17677. Salad Servers, per pair  | 2.00   |
| 17678. Crumb Knife              | 2.75   |
| 17679. Pickle Fork              | .75    |
| 17680. 12 Oyster Forks          | 4.50   |
| 17681. 12 Dessert Knives, solid |        |
| handles                         | 4.50   |
| 17682. 12 Table Knives, solid   |        |

handles . . . . . . . 5.00



"OLD ENGLISH" DESIGNS.

Delivered prepaid to any express office in Canada. All goods bought through our Mail-order Department may be returned if unsatisfactory and the full purchase price will be refunded.

Dessert Knives, \$4.50 doz.

1

THE LANCASTER PATTERN. The Lancaster is a design which will appeal to the most refined taste. The combination of Rose and Bead, though simple, is singularly beautiful, and the whole effect is that of a sterling-silver pattern. All Serving Pieces are sent in attractive presentation boxes as illustrated. 17687. Table Spoons . . . . . .. 6.75 17688. Dessert Forks . . . . . .. 5.75 17689. Dinner Forks . . . . . ... 6.75 17690. Coffee Spoons . . . . . " 17692. Oyster Forks 3.50 17692. Oyster Forks . . . . . 5.00 .. 17693. Soup Spoons, round bow1 6.75 17694.