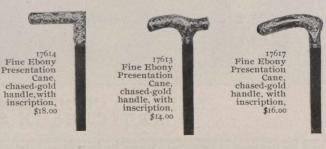

FINEST GENUINE EBONY. SPECIAL ATTENTION.—There are many grades of so-called Ebony now on the market, made with the sole idea for cheapness furnished in our Ebony is of the very highest grade, and where quality is taken into consideration, is the most maderate-priced tolle ware on the market. For further description, see opposite page. These articles are twice the length and width of illustrations. Any piece may be had in plain ebony, with silver letter or with monogram. Order by number.