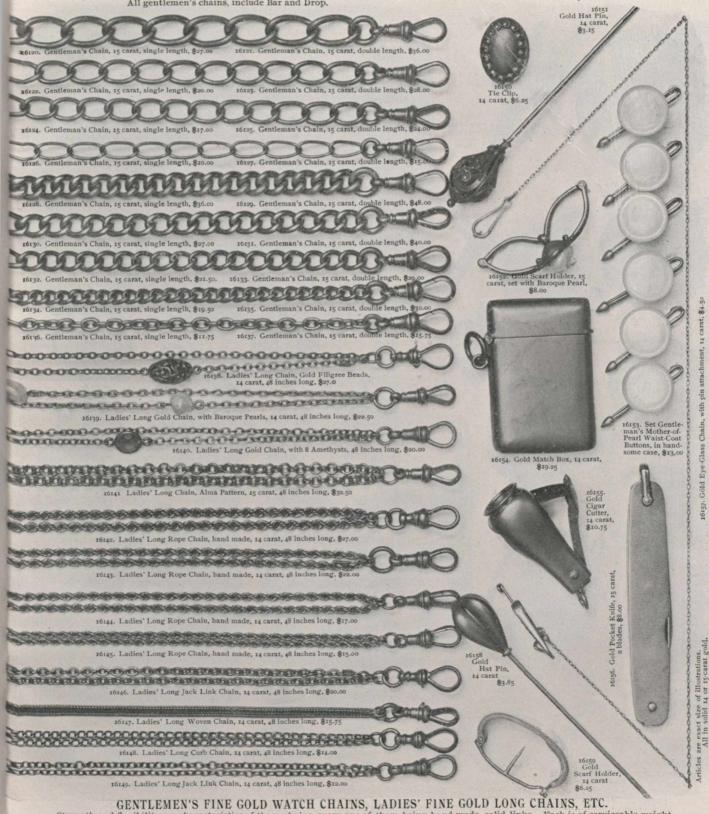

Single length chains are 11½ inches long. Double length, 16 inches long. All gentlemen's chains, include Bar and Drop.

GENTLEMEN'S FINE GOLD WATCH CHAINS, LADIES' FINE GOLD LONG CHAINS, ETC. Strength and flexibility are characteristics of these chains, every one of them being hand made, solid links. Each is of serviceable weight. All purchases by mail, whether paid for in advance or otherwise, are on approval, until received and accepted by customer who in this way assumes absolutely no risk. A handsome case is furnished with all our jewellery.

The popularity of the long chain, with locket or charm attachment, has brought forth an increased demand for such pieces as above illustrated. Each piece is of serviceable weight and substantially made. Particular attention is given to the selection and attractiveness of the boxes and cases furnished with our jewellery. Everything possible is done that articles may reach the customer in the most attractive way. Articles are exact size of illustrations.