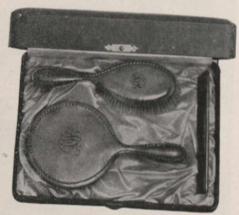

18

۲

16988. Lady's Ebony Toilet Set, \$7.75. Contains ring mirror, brush and comb, with silver letters.

FINE TOILET SETS IN CASES.

16990. Fine Manicure Set, in silk-lined leather case, \$6.75. Contents : 3 pairs scissors, pearl-handled file, tweezers and knife.

16992. Lady's Ebony Toilet Set, in case, \$10.00. Contains mirror, hair brush, comb and cloth brush. Each brush mounted with a large silver letter.

16991. Lady's Ebony Toilet Set, in case, \$15.00. Contains mirror, cloth brush, puff box, hair brush, hat brush and silver-mounted comb; all mounted with silver letters, except comb.