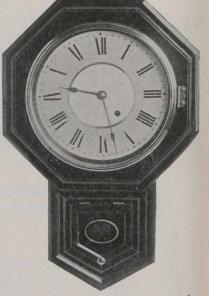

n leather case, bevelled plate-glass front, back and sides, gilt frame and base, dial surrounded with Rhinestones. height 5 in.,

17517. 1-day Bedroom Clock, French grey finish, superior move-ment, \$4.50. Height 8 inches.



17514. r-day Bedroom Clock, in Barbedienne bronze. Height 12½ in, dial, z in., 54.25. The upper portion of the figure is colored a dark brown, the drapery and clock itself a light cream and gold finish, making a very pleas-ing effect.



17508. I - day Dashboard Clock, Attaches to the dashboard of car-riage by means of a spring, plac-ing watch in full view of the driver, Black patent-leather case and stem wind nickle watch, Price complete, \$5.00



17509. Small Companion Travel-ing Clock, stem wind, lever move-ment, morocco leather case, \$3.75 Size, 2 x 2¼ inches.



8-day Office or School-room Clock, case of polished rosewood. Superior movement. 10-in. white dial, height 211/2 ins.



8-day Travelling Clock. Bevelled plate-glass front, back and sides, with gilt frame and base as No. 17511-French 8-day movement. Height 5½ in.

\$ 7.50 20.00





17513. 1-day Mantel Clock, nouveau bronze, superior movement, height 10 in., \$6.50





17515. 8-day Travelling Clock, bevelled platebevelled plate-glass front, back, sides and top, with gilt frame and base, raised and engraved gilt face, French move-ment timement, time-keeper only, height 5½ in., price includes red leather travelling case, \$11.75.

17518 1-day

Bedroom Clock,

\$2.50 Height 5¼ in.

French grey

finish, superior movement,

17516. 1-day Bedroom Clock, rich ormolu gold finish, superior moveme