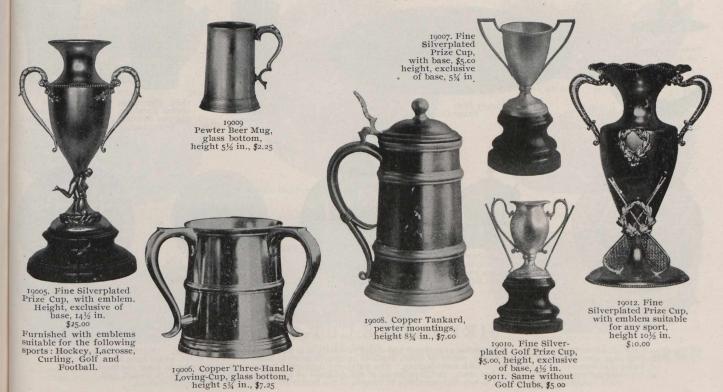

nvelopes, \$2.25

50 Cards and Envelopes, \$1.50.



| Engraving address die, one line                   |    |  |  |   |  | . \$2.00 |
|---------------------------------------------------|----|--|--|---|--|----------|
| Engraving address die, two lines                  |    |  |  |   |  | . 3.00   |
| Engraving monogram die, any style except 18 and 2 | 26 |  |  |   |  | . 2.00   |
| Engraving monogram die, style 18 or 26            |    |  |  |   |  | . 2.50   |
| Engraving crest and motto die, style 17           |    |  |  | • |  | . 4.50   |

## PRIZE TROPHIES IN SILVERPLATE, COPPER AND PEWTER.

We will be pleased to mail free upon request our Special Prize Trophy Catalogue to any address. It shows a complete line of Cups and Trophies, with suitable emblems for all the popular sports.





18950. Claret Decanter, capacity 1 quart, height 13½ in, \$10.75



18959 Trumpet Vase, height 12 in., \$8.00



length 6 in. \$2.25



18973. Bonbon or Olive Dish, diameter 5 in., \$2.00



¥9.co doz. Champagne, \$12.50 doz. These glasses together with decanters Nos. 18950 and 18951 are of the same design, and form a complete wine service

Scotch Whisky Jug, with sterling-silver

mountings, height 10 in., \$7.50

18954 Claret. 19.00 doz.

18068

Cut-Glass

Vase, sterling-

silver top, hgt. 9½ in. \$2.25

18955 Sherry \$7.00 doz.

18970 Cut-Glass

Vase, sterling-

silver top, hgt. 5 in., 90 cts.

8956 18957 Port Liqueur, \$7.00 doz. \$6.50 doz.

18962. Claret or

Lemonade Jug, sterling-silver top, Pond Lily Border, height 10½ in., \$15.00



18951. Port or Sherry Decanter, capacity I q