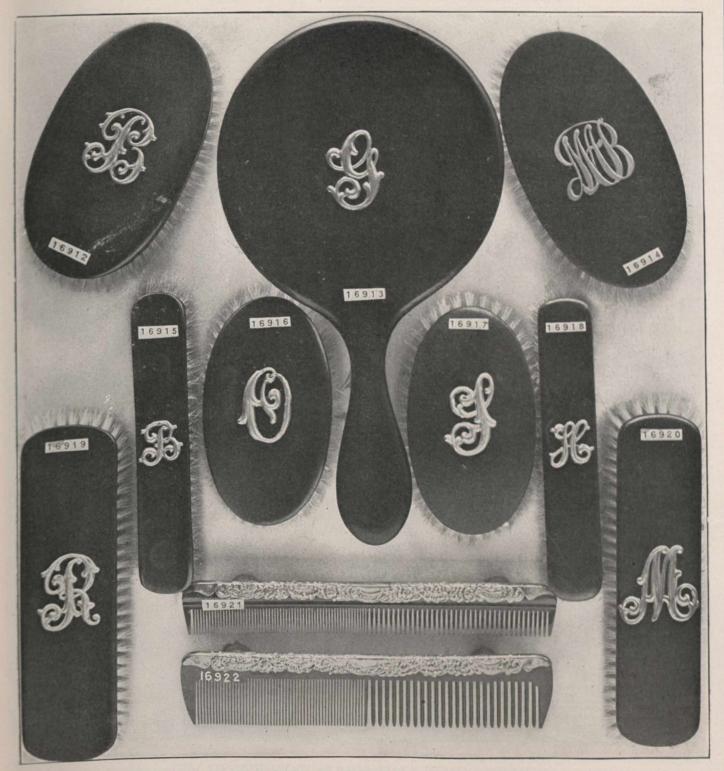

# FINEST GENUINE EBONY.

INEST GENUINE EBONY. Only the best African Ebony is used in our Ebony Toilet Articles, which are guaranteed in every respect. The brushes have long Russian boar bristles and heavy solid one-piece backs. For further description see opposite page. Any piece may be had in the Ebony ; with silver letter or monogram. We cannot mount letters on Ebony between December 18th and 25th. Please order by number. Articles are twice the length and width of illustrations.

| Plain Ebony                                                                   | Silver Lett                  |
|-------------------------------------------------------------------------------|------------------------------|
| 16912. Large Concave Military Brushesper pair, \$4.00<br>16913. Handle Mirror | 16912A\$<br>16913A<br>16914A |
| 25914. Concave Military Brushes                                               | 16915A<br>16916A             |
| Most, Convex Military Brushesper pair, 2.50                                   | 16917A                       |

| ver Letter | Monogram     |
|------------|--------------|
| 2A\$4.80   | 16912B\$7.00 |
| 3A 2.90    | 16913B 4.00  |
| 4A 4.30    | 16914B 6.50  |
| 5A95       | 16915B 1.75  |
| 6A 3.55    | 16916B 5.75  |
| 74. 2.20   | TAOTER F FO  |

| 16919. Concave Clothes Brush 1.to 16919A 2.00  |                                    |
|------------------------------------------------|------------------------------------|
| 16919. Concave Clothes Brush 1.to 16010A 2.00  | Monogram                           |
| 16920. Convex Clothes Brush 1.35 16920A 1.75 1 | 16918B\$1.<br>16919B3.<br>16920B2. |
| 16921. Silver-Mounted Comb                     |                                    |
|                                                | 16923B 5                           |