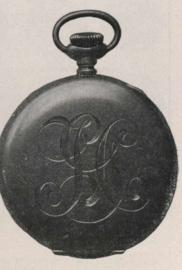

16211. Gun-metal Watch Chatelaine, 75c.

150. Silver Hunting Watch, with fine 15-jewelled nickel lever movement, \$10,00,

No. 59r. 20-year Gold-filled Open-face Case, with 17-jewelled Waltham P. S. Bartlett movement, \$11.90 No. 45r. Same movement in 25-year case, \$14.90 Either the engine-turned case, as illustration, or fancy engraved style, will be supplied.

53. Gun - metal Chatelaine and Watch, set with Turquoise. complete, \$13.50

127c. Silver Watch, with Chatelaine, \$9.00

Watches Nos. 53, 127c and 51c have fine 15-jewelled nickel lever movements.

52. Gun-metal Watch, \$11.00 128. Silver Watch, \$11.00 - These watches have our fine 16-jewelled C quality movement.

57. Gun-metal Watch, \$10.00 This watch is extra small and has a very well finished 15-jewelled nickel lever movement.

111. Silver Hunting Watch, §12.00 277. Gold-filled 25-year Hunting Watch, §17.00 These watches have exceptionally fine 15-jewelled nickel lever movements.

> 102. Silver Hunting Watch, \$20,00. 278. Gold-filled 25-year Hunting Watch, \$25,00 These watches have our fine 17-jewel B quality movements.

We engrave initials on all silver watches, without extra charge

 51. Gun-metal Watch, \$7,50
 127. Silver Watch, \$8.00
 These watches have fine 15jewelled nickel lever movements.