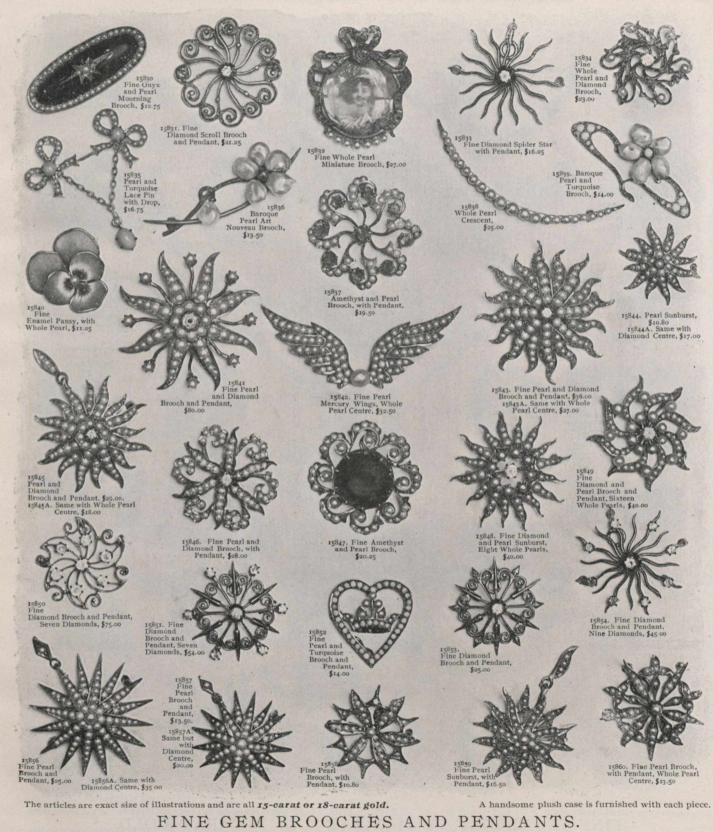

Fine Diamond No. 318. Fine Diamon and Pearl Brooch and Pendant, \$28.00

No. 323. Fine Pearl Brooch and Pendant, \$25.00

No. 328. Fine Enameled Maple Leaf Brooch (Autumn Tints), \$8.75

Articles are exact size of illustrations. FINE GEM BROOCHES AND PENDANTS.