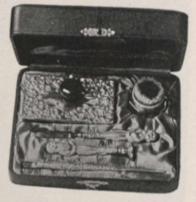

Sterling-Silver Writing Set, in case, \$9.00. Contains ink bottle, roller blotter, eraser, seal, mucilage bottle, letter opener and pen handle.

17090. Jewel Case, no tray, 31/2 x 5 in., \$3.75.

17091. Jewel Case, with tray, 41/4 x 6 in., \$4.75. 17092. Jewel Case, with tray,

5 x 7 in., \$5.25.

17093. Jewel Case, with tray, 5% x 8 in., \$7.50.

These Jewel Cases are covered with genuine Monoco leather and lined throughout with Wik. Each case, except No. 1700, has a tray and two keys, with compartments for rings, wick pins, brooches, etc. No. 1700 has com-partments for the above articles, but no tray.