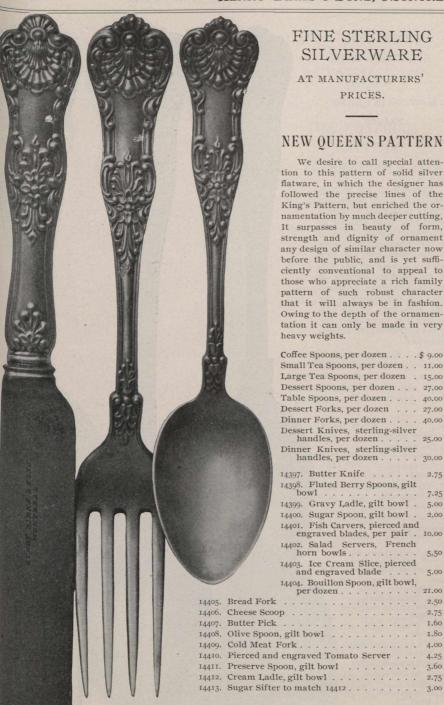

r is made only in weights which will guarantee strength, and where the lasting qualities are unquestioned.

#### HAND-WROUGHT SILVER.

With a corps of skilled artists to design and execute their work, the facilities of Henry Birks & Sons for the production of finely Hand-Wrought Silver are possessed by no other concern in the country.

From the melting pot to the finished article every facility for the modern manufacture of sterling silverware is used to the best advantage.

From the dainty dish to the elaborate bowl the same care of execution is given which has long made their work distinctive in character.

Each article has that fine finish



Three Stages in the Making of a Fork.

### HENRY BIRKS & SONS. MONTREAL.

heavy weights.

bow1

horn bowls .

Dinner Forks, per dozen .

PRICES.



ind ; 82 rht

the

ery

ing

the

mg



Samples for inspection sent on memorandum upon request.

by the dozen being based upon the market value of Silver Bullion. Much is to be avoided in the purchase of Silverware of light weight now so much on the market. In the manufacture of a light weight spoon or fork, strength and durability must be sacrificed. Birks' Silver is made only in weights which will guarantee strength, and where the lasting qualities are unquestioned.



STERLING SILVERWARE AT MANUFACTURERS' PRICES.

### KING'S PATTERN.

Although an old pattern, the King's is one which will always be a favorite family pattern for those desiring an ornamental design. Owing to the ornamentation being of less depth than our New Queen's it may be procured in our medium weights as well as ext