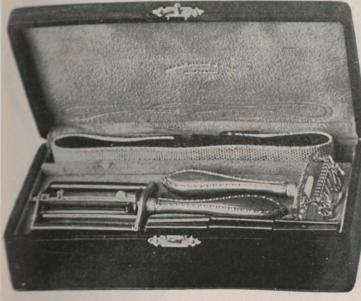

leather case.

Gem Safety Razor Set, \$15.00, two silver handles, holder, strop machine, silver mounted strop and six blades in leather case. These sets have proved exceedingly popular and make an excellent present for a gentleman.