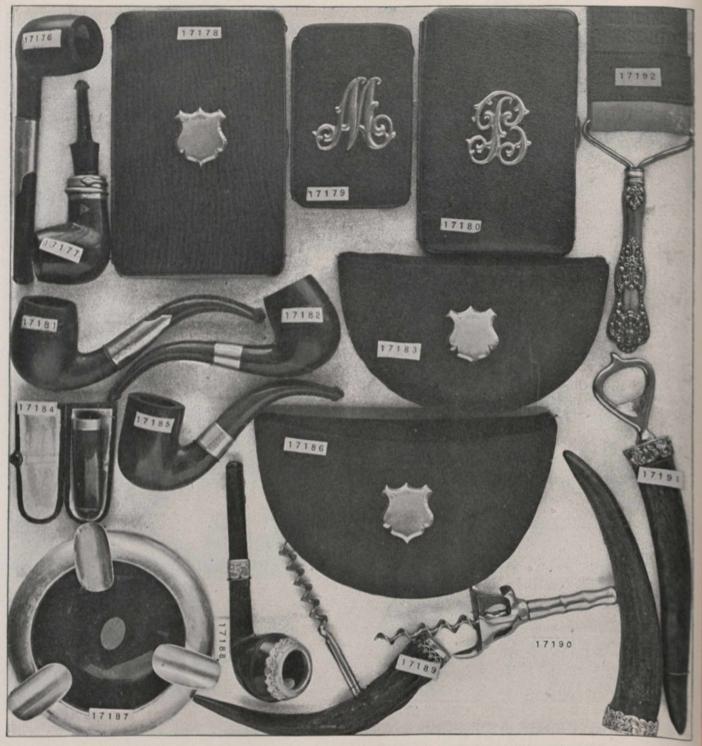

### APPROPRIATE GIFTS FOR GENTLEMEN.

The smokers' articles listed here have been very carefully selected. All pipes are furnished in handsome cases. Pipes Nos. 17176, 17181 and 17185 have the improved "Glokar" mouthpiece.

| 17176. Fine Sterling-Silver Mounted B.B.B. Briar Pipe in case, sterling-silver screw connection \$ | 4.25 |
|----------------------------------------------------------------------------------------------------|------|
| 171777. Fine Sterling-Silver Mounted: Student Briar Pipe in case                                   | 3.85 |
| 17178. Fine Walrus Leather Cigar Case, with sterling-silver shield                                 | 1.75 |
| 17179. Fine Pig Skin Cigarette Case, with sterling-silver letter                                   | 1.50 |
| 17179A. Fine Fig Skin Cigarette Case, without letter                                               | 1.25 |
| 17180. Fine Pig Skin Cigar Case, with sterling-silver letter                                       | 1.60 |
| 17181. Fine Sterling-Silver Mounted B.B.B. Briar Pipe in case, sterling-silver screw connection    | 5.00 |
| 17189. Fine Sterling-Silver Mounted B.B.B. Briar Pipe in case                                      | 3.15 |
| Fine Antelope Tobacco Pouch, with sterling-silver shield                                           | 1.50 |

| myR4  | Fine Amber Cigar Holder sterling silver mounts                                           |     |
|-------|------------------------------------------------------------------------------------------|-----|
| 7104. | Fine Amber Cigar Holder, sterling-silver mounts                                          |     |
| 7185. | Fine Sterning-Suiver Mounted B.B.B. Briar file in case                                   | -   |
| 7180. | Fine Antelope Tobacco Pouch, with sterling-silver shield                                 | 2   |
| 7187. | English Blue-Glass Ash Tray, silverplated mounts.                                        | -   |
| 7188. | Sterling-Silver Mounted Briar Pive in case                                               | 100 |
| 7189. | Corksrew, sterling-silver mounts                                                         | 0.0 |
| 7190. | Fine Stag Corkscrew, sterling-silver mounts, with patent lever top and bottle opener.    | 2.4 |
| 7101. | Fine Stag Bottle Opener, sterling silver mounts                                          | 2.3 |
| 7102. | Double Swing Razor Strop, finest horse hide, with canvas back and sterling-silver handle | 2.3 |
|       | a surer nandle                                                                           |     |