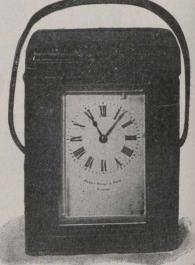

5 in.,

17517. 1-day Bedroom Clock, French grey finish, superior move-ment, \$4.50. Height 8 inches.



17514. r-day Bedroom Clock, in Barbedienne bronze. Height 12½ in, dial, z in., 54.25. The upper portion of the figure is colored a dark brown, the drapery and clock itself a light cream and gold finish, making a very pleas-ing effect.



17508. I - day Dashboard Clock, Attaches to the dashboard of car-riage by means of a spring, plac-ing watch in full view of the driver, Black patent-leather case and stem wind nickle watch, Price complete, \$5.00



17509. Small Companion Travel-ing Clock, stem wind, lever move-ment, morocco leather case, \$3.75 Size, 2 x 2¼ inches.



8-day Office or School-room Clock, case of polished rosewood. Superior movement. 10-in. white dial, height 211/2 ins.



8-day Travelling Clock. Bevelled plate-glass front, back and sides, with gilt frame and base as No. 17511-French 8-day movement. Height 5½ in.

\$ 7.50 20.00





17513. 1-day Mantel Clock, nouveau bronze, superior movement, height 10 in., \$6.50





17515. 8-day Travelling Clock, bevelled platebevelled plate-glass front, back, sides and top, with gilt frame and base, raised and engraved gilt face, French move-ment timement, time-keeper only, height 5½ in., price includes red leather travelling case, \$11.75.

17518 1-day

Bedroom Clock,

\$2.50 Height 5¼ in.

French grey

finish, superior movement,

17516. 1-day Bedroom Clock, rich ormolu gold finish, superior movement \$4.00. Height 73/4 in.

THE OWNER



<sup>17525.</sup> 8-day Black Marble Clock. Six pillars. Superior French movemen