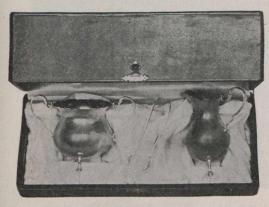

17410. 2 Silver-Mounted Cut-Glass Salts, with Sterling-Silver Spoons, in case, \$3.25



17407. 2 Cut-Glass Salts, with Sterling-Silver Spoons, in case, \$2.00 17408. 2 Large Cut-Glass Salts, with Sterling-Silver Spoons, in case, \$2.50



17409. Case containing 2 Silver-Mounted Cut-Glass Peppers, 2 Salts, Mustard and 3 Spoons, \$10.00



17406 Case containing 2 Pierced Salts, with Spoons, \$4.75



17411. 2 Small Silver-Mounted Cut-Glass Salts, with Sterling-Silver Spoons, in case, \$2.25



17405. Case containing 2 Georgian Salts, with Spoons, \$10,00

76

WEDDING GIFTS IN WHITE SATIN-LINED LEATHER CASES. Shipped prepaid to any office in Canada of the Dominion or Canadian Express Companies.



17420. Queen Anne Sterling-Silver Five-o'clock Tea Set, in leather silk-lined case, \$35.00



17421. Sterling-Silver Jacobean Cream Jug and Sugar Bowl with Sugar Tongs, in leather silk-lined case, \$21.00









17423. 12 Bead Coffee Spoons, in case, \$7.75 17424. 12 Louis XV. Coffee Spoons, in case, \$7.50



17429. 6 Louis XV. Tea Spoons, in leather case, \$4.25 17430. 6 Bead Tea Spoons, in leather case, \$5.00



17426. Sterling-Silver Louis XV. Salad Servers, in leather silk-lined case, \$9.50



17428. Sterling-Silver Child's Knife Fork and Spoon, in leather case, \$5.00



17431. Case containing Sterling-Silver Louis. XV. Berry Spoon, \$4.25



17425. Sterling-Silver Bead Butter Dish, with Knife to match, in presentation case, \$10.00 For description of dish see No. 17497, page 81.



17435. Fine Cut-Glass Water Set, comprising 6 finely-cut water tumblers with carafe to m