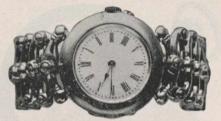

118. Flexible Watch Bracelet, \$55.00 Solid 14-carat gold, with fine 15-jewelled lever movement.

119. Flexible Watch Bracelet, set with Pearls, \$90.00 Very fine first quality 17-jewelled lever movement.

By manufacturing these bracelets we are enabled to thoroughly recommend their wearing qualities.

326c. Lady's 14-carat Hunting-case Watch. Our C quality movement, with 14-carat Long Chain and engraved Monogram, \$36.00