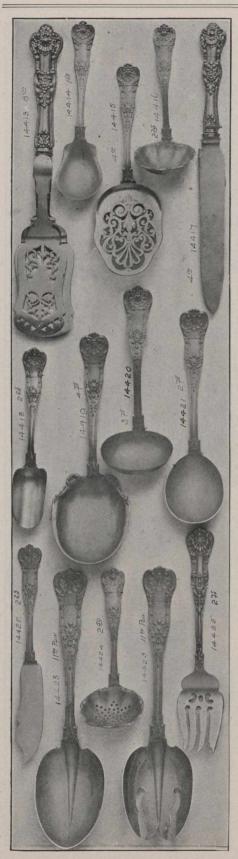

e.

From the dainty dish to the elaborate bowl the same care of execution is given which has long made their work distinctive in character.

Each article has that fine finish



Three Stages in the Making of a Fork.

### HENRY BIRKS & SONS. MONTREAL.

heavy weights.

bow1

horn bowls .

Dinner Forks, per dozen .

PRICES.



ind ; 82 rht

the

ery

ing

the

mg



Samples for inspection sent on memorandum upon request.

by the dozen being based upon the market value of Silver Bullion. Much is to be avoided in the purchase of Silverware of light weight now so much on the market. In the manufacture of a light weight spoon or fork, strength and durability must be sacrificed. Birks' Silver is made only in weights which will guarantee strength, and where the lasting qualities are unquestioned.



STERLING SILVERWARE AT MANUFACTURERS' PRICES.

### KING'S PATTERN.

Although an old pattern, the King's is one which will always be a favorite family pattern for those desiring an ornamental design. Owing to the ornamentation being of less depth than our New Queen's it may be procured in our medium weights as well as extra heavy. By manufacturing this pattern in our own workshops, we are able to offer it at exceedingly low prices, considering the weights furnished.

NOTE.—This pattern is called New Queen's by some dealers, but should not be confused with Henry Birks & Sons' "New Queen's."

| Weight   | Extra<br>Heavy                                                            |
|----------|---------------------------------------------------------------------------|
| s        | \$5.50