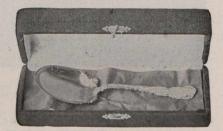

25



17405. Case containing 2 Georgian Salts, with Spoons, \$10,00

76

WEDDING GIFTS IN WHITE SATIN-LINED LEATHER CASES. Shipped prepaid to any office in Canada of the Dominion or Canadian Express Companies.



17420. Queen Anne Sterling-Silver Five-o'clock Tea Set, in leather silk-lined case, \$35.00



17421. Sterling-Silver Jacobean Cream Jug and Sugar Bowl with Sugar Tongs, in leather silk-lined case, \$21.00









17423. 12 Bead Coffee Spoons, in case, \$7.75 17424. 12 Louis XV. Coffee Spoons, in case, \$7.50



17429. 6 Louis XV. Tea Spoons, in leather case, \$4.25 17430. 6 Bead Tea Spoons, in leather case, \$5.00



17426. Sterling-Silver Louis XV. Salad Servers, in leather silk-lined case, \$9.50



17428. Sterling-Silver Child's Knife Fork and Spoon, in leather case, \$5.00



17431. Case containing Sterling-Silver Louis. XV. Berry Spoon, \$4.25



17425. Sterling-Silver Bead Butter Dish, with Knife to match, in presentation case, \$10.00 For description of dish see No. 17497, page 81.



17435. Fine Cut-Glass Water Set, comprising 6 finely-cut water tumblers with carafe to match, in leather case, \$15.50



17443. Bonbon Dish, 5 in. diameter, in white case, \$3.25



17438. Berry Bowl, 7 in., in white case . . . . . \$7.25 17439. Berry Bowl, 8 in., in white case . . . . . 8.50 17440. Berry or Salad Bowl, 9 in., in white case, 13.00



1743<sup>6</sup>. Fine Cut-Glass Fruit Set, comprising fruit bowl, with 6 dishes to match, in leather case, \$22,50 Diameter of bowl, 8 in. Diameter of dishes, 5 in.



17441. Fine Cut-Glass Fruit Set, comprising berry bowl, sug