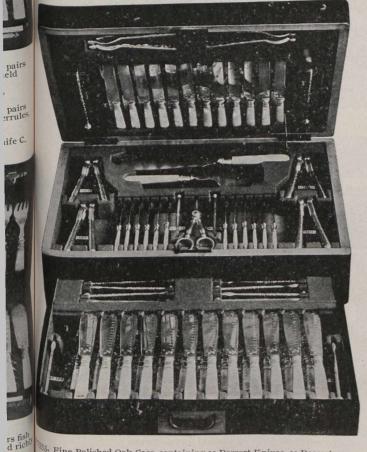

ilverplate, \$25,00
For style of engraving, see knife marked A ; for size and shaft see knife marked E and fork marked D.
17547. Polished Quartered-Oak Case, containing 12 pairs fish knives and forks, xylonite handles, blades of fine Sheffield silverplate, \$18.co
17547. Polished Quartered-Oak Case, as No. 17546, but

17548. 12 Fish Knives and 12 Forks same as No. 17546, but without case, \$16.00 per dozen pairs.

ABBERTEDB

<sup>17</sup>549. Polished-Oak Case, Containing 12 Fruit Knives and Forks, 12 Fish Knives and Forks 1 pair Fish Car-vers, pearl handles, engraved blades of Sheffield silverplate, \$55.00

1

ife E. rs fish

1 shap

rs fish

5, but

e





17551. Polished Oak Case containing Guard Carvers and Steel, 12 Dessert Knives, 12 Dinner Knives, square xylonite handles, \$18.00



<sup>533</sup>. Fine Polished-Oak Case, containing 12 Dessert Knives, 12 Dessert Forks, 12 Fish Knives, 12 Fish Forks, 12 Fruit Knives, 1 pair Fish Carvers. All the above have pearl handles, with fine Sheffield silverplated engraved blades. 2 fine silverplated Fruit Spoons, gilt bowls, 12 fine silverplated Nut Picks, 6 fine silverplated Nut Crackers, 1 pair silverplated Grape Scissors. Dimensions of Cabinet, 13 x 17 inches . . . . . . . . . . . . . \$100.00



17552 Polished-Oak Case, containing 6 Fruit Knives and Forks, pearl handles, engraved blades of fine Sheffield silverplate, as full-sized illustration A on page 84, \$12.75.



17550. Polished-Oak Case, containing 6 Fish Knives and Forks, 6 Fruit Knives and Forks, pearl handles, engraved blades of finest Sheffield plate, \$25.00.