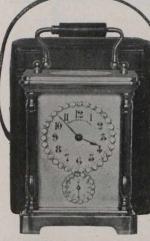

75         |
| 17569. Fish Carvers, stag handles, sliver ferrules, silverplated engraved blades                        | 4.10         |
| 17570. New Queen's Sterling-Silver Fish Carvers, pierced and engraved silverplated blades               | - da         |
| 17571. Meat Carvers and Steel, stag handles, sterling-silver ferrules                                   | 4.15         |
| 17572. Fine Stag Meat Carvers, Game Carvers and Steel, sterling-silver mounts, in polished-oak case 🐋 🔅 | Tour         |





88

17512. Fine 8-day Gilt Mantel Clock, \$29.00 Case has levelled plate-glass front, back and sides, superior movement, striking hours and half-hours on gong, mercurial pendulum, decorated porcelain dials. A clock of the highest order of workmanship and finish, and of exceptional value.



7511 Travelling Clock with fine French 8-day movement and alarm, in leather case, bevelled plate-glass front, back and sides, gilt frame and base, dial surrounded with Rhinestones. height 5 in.,

17517. 1-day Bedroom Clock, French grey finish, superior move-ment, \$4.50. Height 8 inches.



17514. r-day Bedroom Clock, in Barbedienne bronze. Height 12½ in, dial, z in., 54.25. The upper portion of the figure is colored a dark brown, the drapery and clock itself a light cream and gold finish, making a very pleas-ing effect.



17508. I - day Dashboard Clock, Attaches to the dashboard of car-riage by means of a spring, plac-ing watch in full view of the driver, Black patent-leather case and stem wind nickle watch, Price complete, \$5.00



17509. Small Companion Travel-ing Clock, stem wind,