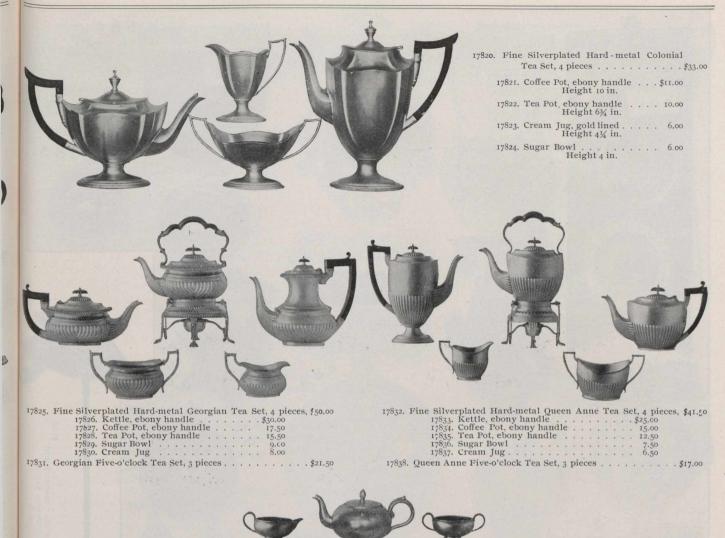

ur Stand, with 3 full-hob cut bottles. Brahma lock and fine silverplated mounts, \$18.00

17811. Antique - Oak Liqueur Stand, with 2 full-hob cut bottles. Brahma lock and fine silverplated mounts, \$15:00



178c9. Antique-Oak Liqueur Stand, with 3 half-cut bottles. Brahma lock and fine silverplated mounts, \$'4.50.
17810. Antique-Oak Liqueur Stand, same a<sup>5</sup> No. 178c9, but with two bottles, \$'12.50

## CHAFING DISHES, HOT-WATER KETTLES, ETC.

If in the sending of Gifts you wish to save time, enclose your card with order. We will remove all price marks, attach your card with dainty ribbon and send it to the address given, direct, prepaid. Our chafing-dish book will be found a guide to the preparation of most delicious dishes. One of these books accompany each chafing dish sold.



17841. Fine Silverplated Tea Set, 5 pieces . . . \$25.00

| 17841A. | Coffee Pot \$7.25<br>Height 9½ in.            |
|---------|-----------------------------------------------|
| 17841B. | Tea Pot 6.25<br>Height 8¼ in.                 |
| 17841C. | Sugar Bowl 4.00<br>Height 6¾ in.              |
| 17841D. | Cream Jug, gold lined 3.75<br>Height 5 in.    |
| 17841E. | Spoon Holder, gold lined 3.75<br>Height 5 in. |

1

.



FINE SILVERPLATED TEA SETS.



Articles are exact size of illustrations.

## GOLD AND SILVER MEDALS AND CHARMS.

The prices for medals quoted include the engraving of name of event.

| 580. McGill Fob, sterling silver, gold finish, charm has McGill arms in enamel |
|--------------------------------------------------------------------------------|
| 581. Shooting Medal,