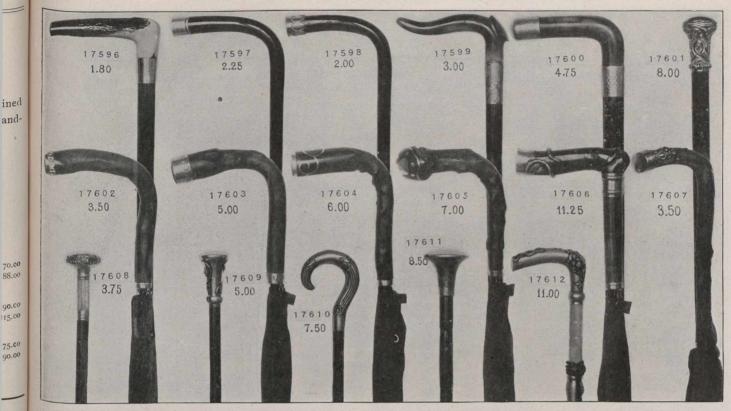

### APPROPRIATE GIFTS FOR GENTLEMEN.

The smokers' articles listed here have been very carefully selected. All pipes are furnished in handsome cases. Pipes Nos. 17176, 17181 and 17185 have the improved "Glokar" mouthpiece.

| 17176. Fine Sterling-Silver Mounted B.B.B. Briar Pipe in case, sterling-silver screw connection \$ | 4.25 |
|----------------------------------------------------------------------------------------------------|------|
| 171777. Fine Sterling-Silver Mounted: Student Briar Pipe in case                                   | 3.85 |
| 17178. Fine Walrus Leather Cigar Case, with sterling-silver shield                                 | 1.75 |
| 17179. Fine Pig Skin Cigarette Case, with sterling-silver letter                                   | 1.50 |
| 17179A. Fine Fig Skin Cigarette Case, without letter                                               | 1.25 |
| 17180. Fine Pig Skin Cigar Case, with sterling-silver letter                                       | 1.60 |
| 17181. Fine Sterling-Silver Mounted B.B.B. Briar Pipe in case, sterling-silver screw connection    | 5.00 |
| 17189. Fine Sterling-Silver Mounted B.B.B. Briar Pipe in case                                      | 3.15 |
| Fine Antelope Tobacco Pouch, with sterling-silver shield                                           | 1.50 |

| myR4  | Fine Amber Cigar Holder sterling silver mounts                                           |     |
|-------|------------------------------------------------------------------------------------------|-----|
| 7104. | Fine Amber Cigar Holder, sterling-silver mounts                                          |     |
| 7185. | Fine Sterning-Suiver Mounted B.B.B. Briar file in case                                   | -   |
| 7180. | Fine Antelope Tobacco Pouch, with sterling-silver shield                                 | 2   |
| 7187. | English Blue-Glass Ash Tray, silverplated mounts.                                        | -   |
| 7188. | Sterling-Silver Mounted Briar Pive in case                                               | 100 |
| 7189. | Corksrew, sterling-silver mounts                                                         | 0.0 |
| 7190. | Fine Stag Corkscrew, sterling-silver mounts, with patent lever top and bottle opener.    | 2.4 |
| 7101. | Fine Stag Bottle Opener, sterling silver mounts                                          | 2.3 |
| 7102. | Double Swing Razor Strop, finest horse hide, with canvas back and sterling-silver handle | 2.3 |
|       | a surer nandle                                                                           |     |