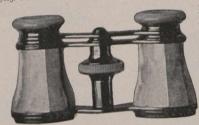

\$ 9.50 4.00 11.75 5.00 14.50 . 6.50

17073 Fine Lemaire Oriental Pearl Opera Glass, with case, \$7.50 Illustration half size.

17074 Fine Lemaire Oriental Pearl Opera Glass, with case, \$9.50 Large size

17076. Leather-covered Coat-Pocket Opera Glass, \$8.00. One-half inch thick when closed. This is in a collapsible case which, when closed, can be conveniently carried in the pocket; it has a very fine quality of lens.

17069. Fine Lemaire Field Glass, in solid-leather case with shoulder strap, \$10.75

17075 Fine Lemaire Oriental Pearl Opera Glass, with exten-sion handle, complete in plush bag, \$17.00 \$17.00

17077. Fine Lemaire Opera Glass, with case . . . . \$5.00 Illustration half size. 17078. Gentleman's Finest Lemaire Opera Glass, with case, very powerful, \$10.00