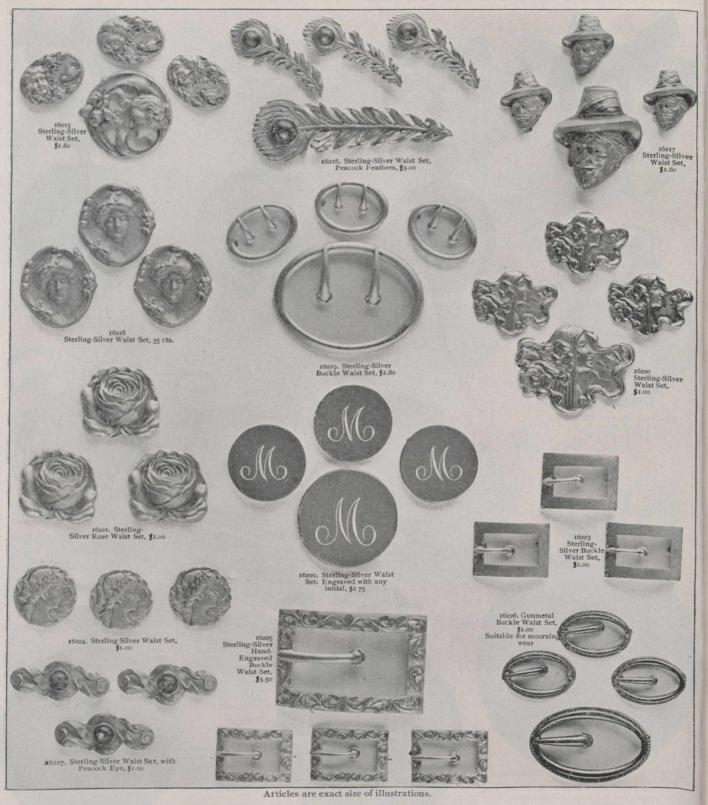

### STERLING-SILVER WAIST SETS.

Waist Sets in Sterling Silver are now very much in favor. The Buckle designs as well as the Peacock Feathers being much in demand. All articles are sold subject to the approval of customer, and are subject to return with refund in full if in any way disappointing.

ARTICLES IN STERLING SILVER.

Each piece substantially made.

We engrave single initials, without charge, on all articles where space allows. Our desire is to give the best possible values, whether it be a dollar article or a one-hundred-dollar one. Each article ordered is sent in a neat presentation box. Money is refunded promptly on any thing that is disappointing.

Articles are exact size of illustrations. ARTICLES IN STERLING SILVER. Please do not eut this catalogue. Mentioning number and page of article will be sufficient. This catalogue is intended for the year 1905. Should your copy become lost or mislaid by sending us your name and address on a post-card another copy will be mailed you promptly.