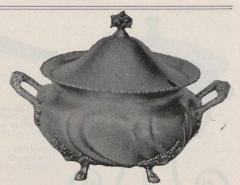

in., \$7.50



17777. Fine Silverplated Gong, \$4.50

FINEST HARD-METAL SILVERPLATED WARE.



"Quality" must be placed side by side with "price" when comparing the articles in this catalogue. We guarantee safe delivery.



17769. Fine Silverplated Hard-metal Sauce Boat, ¼ pint, **\$**3.50 17775. Fine Silverplated Hard-metal Sauce Boat, 1/2 pint, \$4.50



17768. Fine Silverplated Hard-metal Pierced Butter Dish, with cut-glass lining, diameter 6 in., \$3.00



17778. Fine Silverplated Hard-metal Toast Rack, length 6 in., \$2.40 17779. Fine Silverplated Toast Rack, length 4 in., \$2.00



17784. Fine Silverplated Pudding Dish . . . . \$6.75 Length 10 in.



17780. Crumb Scraper (Ebonoid Handle) and Tray, fine silverplate, \$5.50

17786. Cake Basket, fine silverplate, \$5.50 Diameter 9 in.



95

17783. Soup Tureen, fine silverplate ne silverplate . . . \$13.50. Capacity  $2\frac{1}{2}$  quarts. Length II in. Soup Ladle to match Tureen . . . . . . \$3.00



17785. Fine Silverplated Pudding Dish . . . \$7.25 Length 12½ in.



17781. Chased Bread Tray, fine silverplate, \$5.00 Length 12 in.

Fine Silverplated Candelabra. Height 91/2 in

17793. 1-Light Candlestick, \$3.75. 17794. 3 Lights, \$7.00. 17795. 5 Lights, 19.50.



17788. Butter Dish, fine silver-plate, pierced border, glass lining, \$5.25



17792. Water Pitcher, fine silverplate, \$7.00 Capacity 7½ pints.



17796. Child's Cup, fine silver-plate, gold lined, height, 2½ in., \$2.00



17797. Bead Pattern Child's Cup, fine silverplate, height 2 in., \$1.50





Fine Silverplated George II.





Were a cheaper quality of