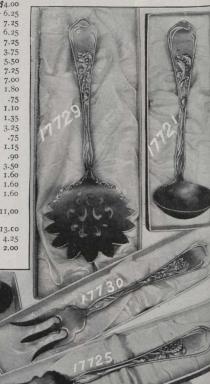

| 3.50   |
| 17728. | Pea Server                               | 1.60   |
| 17729. | Tomato Server                            | 1.60   |
| 17730. |                                          | 1.60   |
| 17731. | 12 Dessert Knives, hollow handles, steel |        |
|        | blades                                   | 11,00  |
| 17732. | 12 Dinner Knives, hollow handles, steel  |        |
|        | blades                                   | 13.00  |
|        | Fish Carvers                             | 4.25   |
| 17734. | Child's Knife, Fork and Spoon            | 2.00   |
|        |                                          |        |

17710 Iris Tea Spoon, \$4.00 doz.

Iris Dessert Fork, \$6.25 doz.

17731 Iris Dessert Knives,

\$11.00 doz. FINE SILVER-PLATED KNIVES, FORKS AND SPOONS.







11







97757. Fine Silverplated Soda-Water Bottle Holder, \$1.50



17740. Fine Silverplated Hard-metal Entrée Dish, length 12 in. .....\$11.50 17747. Fine Silverplated Hard-metal Entrée Dish, length 11 in. ..... 9.00 The handles being removable, each cover may be used as a separate dish. These are of the same quality as Nos. 17743 and 17744, but lighter weight.



 17743. Fine Silverplated Hard-metal Entrée Dish, length 12 in. .....\$13.to
 17744. Fine Silverplated Hard-metal Entrée Dish, length 11 in. ..... 11.00 The handles being removable, each cover may be used as a separate dish.

17758. Fine Silverplated Hard-metal Gadroon Entrée Dish, length 11 in. \$14.00 The handle being removable, the cover may be used as a separate dish.





17761. Threaded-glass Syrup Jug, with fine