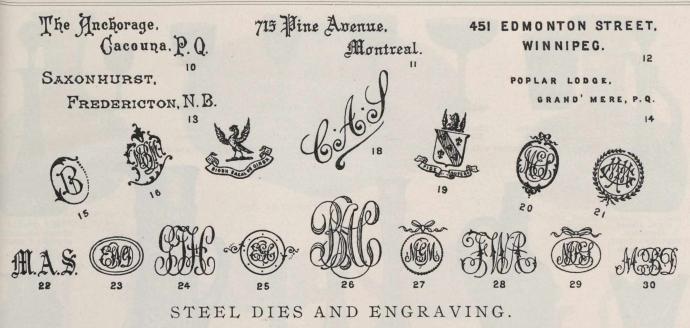

ly and 100 cards, \$4.00 Engraving address on plate, additional . Hanager Randword Hour V. Milling Co. Hinnipeg Engraving address and reception day, additional . For Mourning Cards add 15 cents per 100. PRICE FOR PRINTING WHERE CUSTOMER ALREADY HAS PLATE. \$1.00 MISS BUSINESS CARD, STYLE 9. MRS. Engraving plate and Ico cards, \$3.50. Additional cards per 100, \$1.00 Prices will be quoted for any Business or Professional Card other than style of sample. MR.& MRS. At Home Cards. Card illustrations are full size. At Home and Weddings reduced to half size. Wedding Invitations and Announcements. Engraving plate and 100 Invitations or Announcements, including inner and PRICE FOR PRINTING WHERE CUSTOMER ALREADY HAS AT HOME PLATE.

100 Cards and Envelopes, \$2.25

50 Cards and Envelopes, \$1.50.



| Engraving address die, one line                   |    |  |  |   |  | . \$2.00 |
|---------------------------------------------------|----|--|--|---|--|----------|
| Engraving address die, two lines                  |    |  |  |   |  | . 3.00   |
| Engraving monogram die, any style except 18 and 2 | 26 |  |  |   |  | . 2.00   |
| Engraving monogram die, style 18 or 26            |    |  |  |   |  | . 2.50   |
| Engraving crest and motto die, style 17           |    |  |  | • |  | . 4.50   |

## PRIZE TROPHIES IN SILVERPLATE, COPPER AND PEWTER.

We will be pleased to mail free upon request our Special Prize Trophy Catalogue to any address. It shows a complete line of Cups and Trophies, with suitable emblems for all the popular sports.





18950. Claret Decanter, capacity 1 quart, heigh