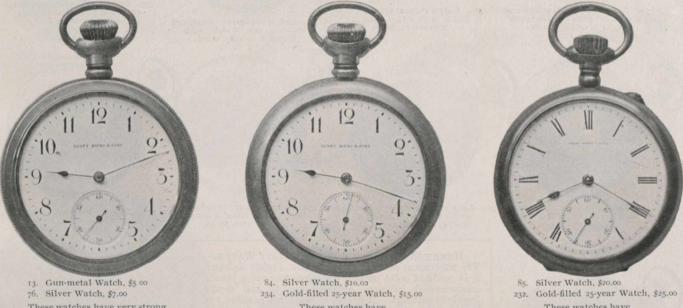

 51. Gun-metal Watch, \$7,50
 127. Silver Watch, \$8.00
 These watches have fine 15jewelled nickel lever movements.