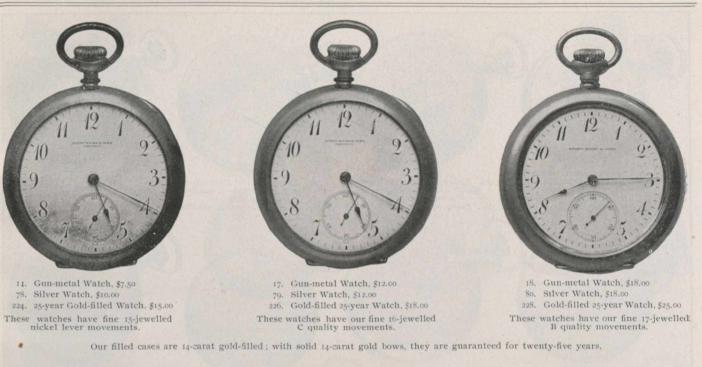

These watches have fine 15-jewelled, nickel, lever movements. These watches have our fine 17-jewelled B quality movements.

Our filled cases are 14-carat gold-filled; with 14-carat solid gold bows, they are guaranteed for twenty-five years.

The gold cases are solid 14-carat of substantial weight. The filled cases are 14-carat gold-filled with solid gold bows (the part that receives most wear), and are guaranteed for twenty-five years.

We engrave initials on any of these watches without extra charge.