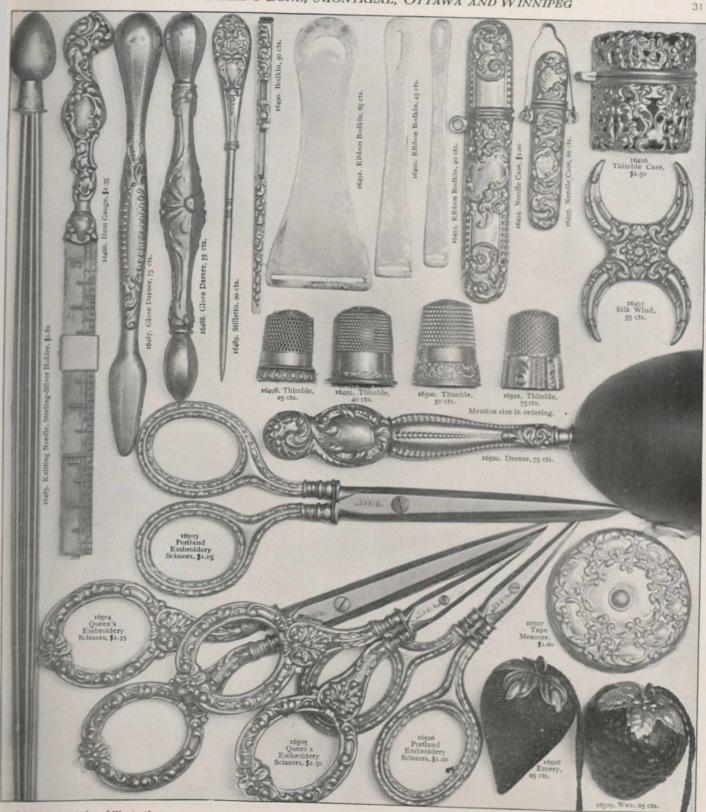

Articles are exact size of illustrations.

Please do not cut this catalogue.

SEWING ARTICLES IN STERLING SILVER.

Our desire is to give the best possible values, whether it be a dollar article or a one-hundred-dollar one. Each article ordered is sent in a neat presentation box. Money is refunded promptly on any articles that are disappointing.