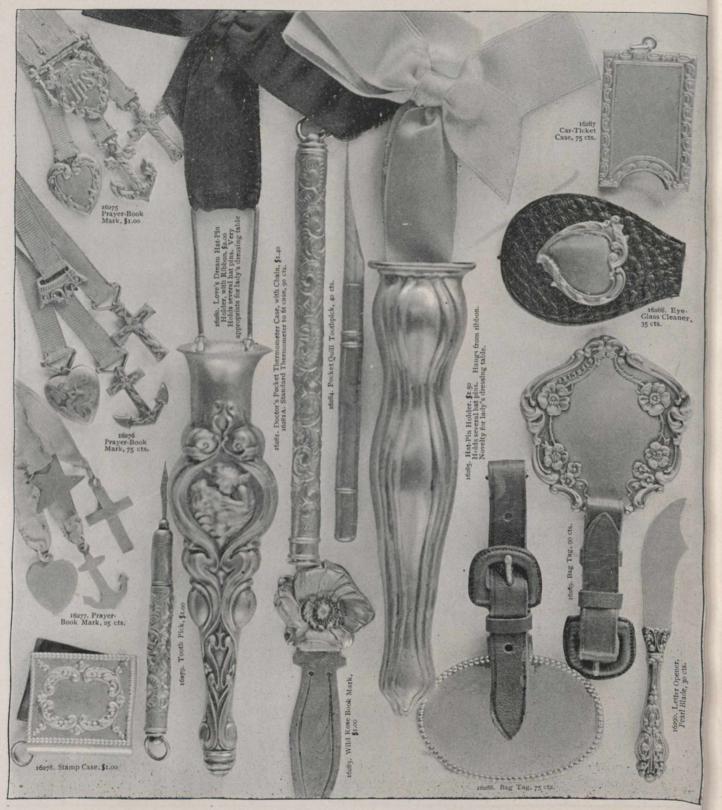

| 19875. Set Sterling-Silver Dress Buttons, in Case       \$2.00         19876. Set Sterling-Silver Dress Buttons, in Case, Love's Dream Design       4.00         19877. Set Sterling-Silver Dress Buttons, in Case, Love's Dream Design       4.00         19877. Set Sterling-Silver Dress Buttons, in Case, Love's Dream Design       4.00         19877. Set Sterling-Silver Dress Buttons, in Case, Love's Dream Design       4.00         19879. Sterling-Silver Dress Buttons, in Case, Love's Dream Design       4.00         1989. Sterling-Silver Box Bottong, Sterling-Silver Mounts       2.50         1988. Cat-Glass Trinker Box, Sterling-Silver Mounts       2.50         1988. Lady's Silk Garters, Sterling-Silver Mounts       2.50         Atomizers 16888 and 16880 have a patent pump inserted in cov       They are thoroughly well made articl | 10883;       Lady's Silk Garters, Sterling-Silver Mounts |
|-----------------------------------------------------------------------------------------------------------------------------------------------------------------------------------------------------------------------------------------------------------------------------------------------------------------------------------------------------------------------------------------------------------------------------------------------------------------------------------------------------------------------------------------------------------------------------------------------------------------------------------------------------------------------------------------------------------------------------------------------------------------------------------------------------------------------------------------------------------------------|----------------------------------------------------------|