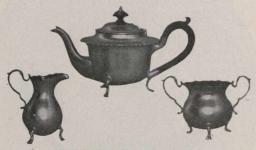

50 Diameter of Bowl, 8 inches,

1,412. Oval Olive Dish, 6 in. long, and sterling-silver olive fork, in white case, \$4.75



17437. Bonbon Dish, 5 in. diam., with sterling-silver tongs, in white case, \$5.00

FINE CUT GLASS IN PRESENTATION CASES. Shipped prepaid to any office of the Canadian or Dominion Express Companies.



## FIRST EMPIRE SILVER.

17444. First Empire Tea Service, 4 pieces, \$275.00

- 17445. First Empire Coffee Pot . . . . \$100.00 Height 11¼ in. Capacity 2½ pints
- 17446. First Empire Tea Pot . . . . , 85.00 Height 10½ in. Capacity 2 pints
- 17447. First Empire Cream Jug . . . . 35.00 Height 6½ in. Capacity ¾ pints
- 17448. First Empire Sugar Bowl . . . 55.00 Height 7¼ in. Capacity 1 pint
- 17449. First Empire Kettle . . . . . . 175.00 Height 14 in. Capacity 2½ pints.



.25

n.,

17451. Five-o'clock Jacobean Tea Set, 3 pieces . . . . . \$44.00 17452. Jacobean Tea Pot . . . . . . . . . . . \$27.00 17453. Jacobean Cream Jug . . . . . . 8.00 17454. Jacobean Sugar Bowl . . . . . 9.00



17455. Full size Century Sterling-Silver Tea Set, 4 pieces, Coffee Pot, Tea Pot, Sugar and Cream, ≸100.00

| 17456. | Coffee Pot, height 8 in. |   |   |   |   |   |   |     |   |   |   |   |   | . \$40.00 |  |
|--------|--------------------------|---|---|---|---|---|---|-----|---|---|---|---|---|-----------|--|
| 17457. | Tea Pot, height 5½ in.   |   |   |   |   |   |   |     |   |   |   | • |   | . 33.00   |  |
| 17458. | Sugar, height 3 in       | • |   |   |   | • |   |     |   | • |   | • |   | . 13 50   |  |
| 17459. | Cream, height 31/4 in.   | • | • | • | • | • | • |