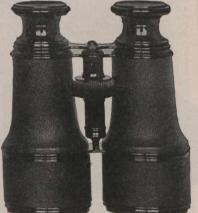

APPROPRIATE GIFTS FOR GENTLEMEN.

17070. Birks' Stereo Binocular, with Focus-ing Attachment, 6 Power . . . \$35.00 This glass is most suitable for general field work, hunting, yachting, etc. On account of its lightness it is equally suitable for ladies' use.

17071. Birks' Stereo Binocular, with Focus-ing Attachment, 8 Power. . . . \$40.00 This is the most generally used glass for field purposes. The magnifying power is sufficient to enable one to see the number on a pilot boat sail as soon as it appears above the horizon.

17072. Birks' Stereo Binocular, with Focus-ing Attachment, 10 Power. . \$47 This glass is superior in illumination of view to our 8-Power Glass, and is especially suited for observations where very great distances are to be covered. \$47.50 covered.

These Stereo Binocular Field Glasses repre-sent an entirely new optical principal in fold glass construction. By its construction omparison with the ordinary field glass of glass has been reduced. These glasses are of glass has been reduced. These glasses are of light and compact. These two principal uninum construction, making them very light and compact. These two principal military man, yachtsman, hunter or rancher. Al glasses are furnished in solid leather access with shoulder straps. The principal of price, to any address, the principal of price, to any address. The function of the principal of the principal of the principal of found to be the finest Field or Marine glass on the market.