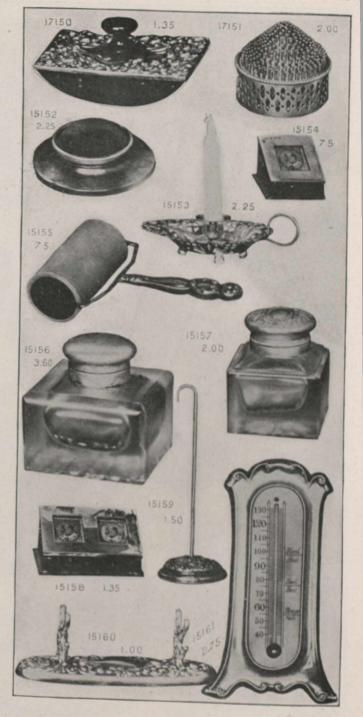

# STERLING-SILVER DESK ARTICLES.

These articles are all of the best workmanship and finish.

| 17150. | Blotter                                   |     |        |   |     |      |  |      |    |     |     |     |      | Ξ. |      |     |      |      |   |   |   |     |        |
|--------|-------------------------------------------|-----|--------|---|-----|------|--|------|----|-----|-----|-----|------|----|------|-----|------|------|---|---|---|-----|--------|
| 17151. | Blotter<br>Pin Holder                     | • • |        | ٠ | *   |      |  | × +  |    |     |     |     | 1    |    |      |     | 1    |      |   | 4 |   |     | \$1.35 |
| 1/1321 | FIII Cushion                              |     |        |   |     |      |  |      |    |     | * . |     |      |    |      |     |      |      |   |   |   |     | 2.00   |
| 1/133. | 1 aper Holder                             |     |        |   |     |      |  |      |    |     |     |     |      |    | 1.0  |     |      | 100  |   |   |   |     | 2.25   |
| 17154. | Stamp Case                                |     |        |   |     |      |  |      |    |     | Sec |     | 1.00 |    |      |     |      |      |   |   |   |     | 2.25   |
|        |                                           |     |        |   |     |      |  |      |    |     |     |     |      |    |      |     |      |      |   |   |   |     |        |
| 17150. | Childee and                               | C4  | Sec. 2 | 2 |     |      |  | <br> |    |     |     |     |      |    |      |     |      |      |   |   |   |     | .75    |
| 17157. | Cut-Glass and                             | St  | or1    | 2 | 2 1 | 3.24 |  | <br> | or | ac, | + 3 | III | сn   | es | - 84 |     | ia:  | ore. |   |   |   |     | 3,60   |
| 1/130. | Stamp Case                                |     |        |   |     |      |  |      |    |     | ,   | 111 | CII  | C8 | 254  | a u | 63.1 | ne.  |   |   |   | 1.0 | 2,00   |
| 1/159. | Stick File                                |     |        |   |     |      |  |      |    |     |     | 1   |      |    |      |     |      |      |   |   |   |     | 1.35   |
|        |                                           |     |        |   |     |      |  |      |    |     |     |     |      |    |      |     |      |      |   |   |   |     |        |
| 17100. | Pen Rack                                  |     |        |   |     |      |  |      |    |     |     |     |      |    |      |     |      |      |   |   |   |     | 1.50   |
| 17100. | Stick File .<br>Pen Rack .<br>Thermometer |     |        |   |     |      |  |      |    |     |     |     |      |    | *    | •   | 1    | •    | • | 1 | 1 | 1   | 1.50   |