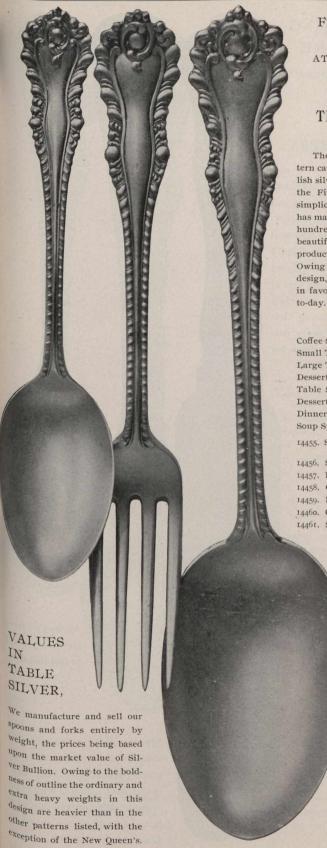

.65

Articles are twice the length and width of illustrations. Initials are en BIRKS' PORTLAND BEAD TOILET SILVER.

This toilet set we have designed and manufactured to meet the demands of those desiring a pattern of moderate ornamentation and *heavy weight*. Owing to the simplicity of the design and the high character of workmanship and finish, it will always be a pattern of good taste. Full stock of all pieces is always on hand, which enables a full set to be completed by purchasers of odd pieces from time to time.