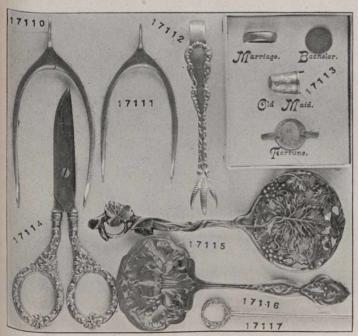

17066. Flask, Silver-plate on Britannia-metal, 6¼ in. high, ½ pint, \$2.50 17067. Flask, Silver-plate on Britannia-metal, 5½ in. high, ¼ pint, \$1.80

FINE FLASKS, OPERA AND FIELD GLASSES.

17086. Sterling-Silver Embroidery Set, in case, \$5.25 Contains embroidery scissors, thimble, emery and silver embroidery ring.

17098. Set 3 pair Embroid-ery Scissors, in fine leather case, \$4.25

17085. Sterling-Silver Scissors, Tape Needle and Bodkin, in dainty silk-covered and silk-lined case, \$2.50

53

17087. Sterling-Silver Sewing Set, in case, \$4.75. Contains scissors, silk-wind, thimble and darner.