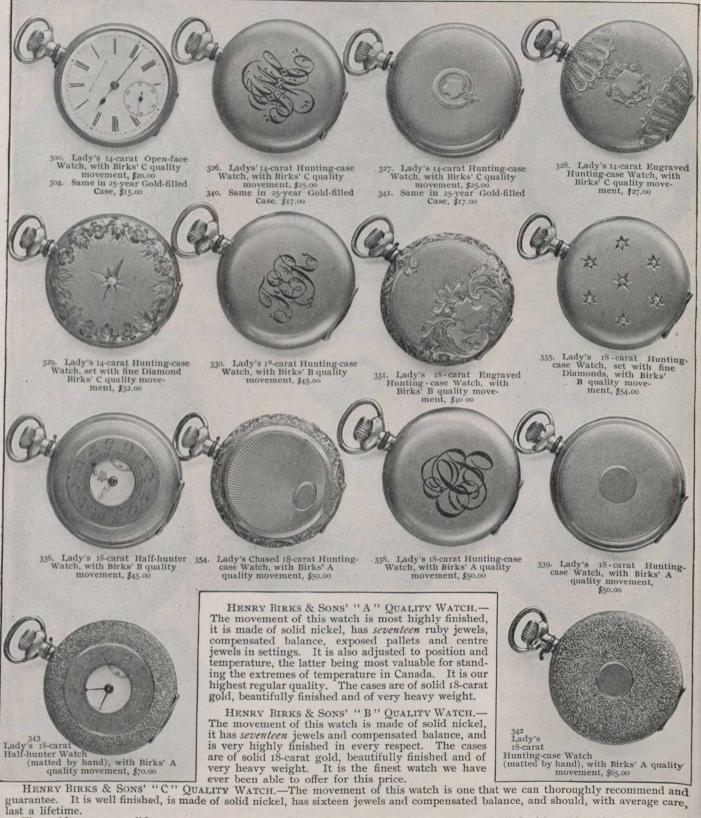

HENRY BIRKS & SONS' "A" QUALITY WATCH.—The movement of this watch is solid nickel, it has *twenty-one ruby j-twels*, compensated balance, breguet hair-spring, exposed pallets, double roller balance staff, micometric regulator, and is adjusted to position, temperature and isochronism. It is capable of most accurate timing, and is of the highest finish in every respect.

HENRY BIRKS & SONS' "B" QUALITY WATCH.—The movement of this watch is solid nickel, it has seventeen ruby jewels, compensated balance, breguet hair-spring, exposed pallets, double roller balance staff, micrometric regulator, and is adjusted to temperature and position. A very highly-finished movement.

HENRY BIRKS & SONS' "C" QUALITY WATCH.—The movement of this watch is solid nickel, it has sixteen ruby jewels, compensated balance, breguet hair-spring, exposed pallets, double roller balance staff and micrometric regula-It is a strong and beautifully-finished movement.