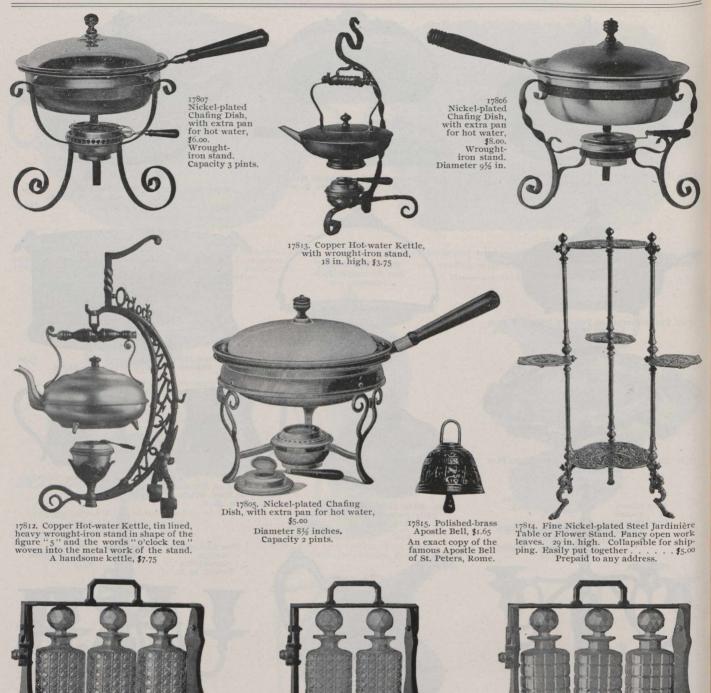

\$5.25



17792. Water Pitcher, fine silverplate, \$7.00 Capacity 7½ pints.



17796. Child's Cup, fine silver-plate, gold lined, height, 2½ in., \$2.00



17797. Bead Pattern Child's Cup, fine silverplate, height 2 in., \$1.50





Fine Silverplated George II.





Were a cheaper quality of plate applied to the articles quoted on these pages our prices would be lower accordingly. The appearance of the article would be the same, but the wearing qualities would be sacrified. Time only will test the wearing qualities of silverplated ware. A modern factory enables us to furnish a superior quality at prices to compete with inferior goods.

Articles shipped prepaid to any Express Office of the Dominion or Canadian Companies.

<sup>1</sup>7787. Ice Tub, fine silverplate, \$5.00 Diameter 8 in.



17808. Antique-Oak Liqueur Stand, with 3 full-hob cut bottles. Brahma lock and fine silverplated mounts, \$18.00

17811. Antique - Oak Liqueur Stand, with 2 full-hob cut bottles. Brahma lock and fine silverplated mounts, \$15:00



178c9. Antique-Oak Liqueur Stand, with 3 half-cut bottles. Brahma lock and fine silverplated mounts, \$'4.50.
17810. Antique-Oak Liqueur Stand, same a<sup>5</sup> No. 178c9, but with two bottles, \$'12.50

## CHAFING DISHES, HOT-WATER KETTLES, ETC.

If in the sending of Gifts you wish to save time, enclose your card with order. We will remove all price marks, attach your card with dainty ribbon and send it to the address given, direct, prepaid. Our chafing-dish book will be found a guide to the preparation of most delicious dishes. One of these books accompany