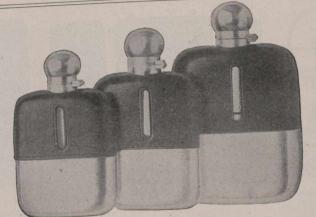

17066. Flask, Silver-plate on Britannia-metal, 6¼ in. high, ½ pint, \$2.50 17067. Flask, Silver-plate on Britannia-metal, 5½ in. high, ¼ pint, \$1.80

FINE FLASKS, OPERA AND FIELD GLASSES.

17086. Sterling-Silver Embroidery Set, in case, \$5.25 Contains embroidery scissors, thimble, emery and silver embroidery ring.