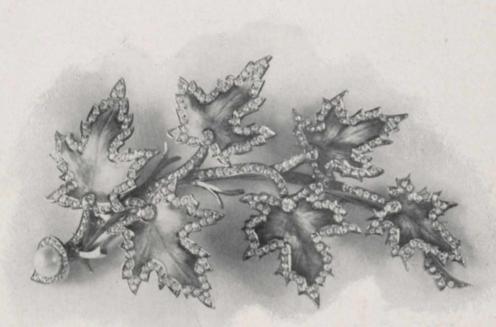

\$7.75

No. 277. Twist Ring, \$2.25

No. 283. Chased Seal, \$4.00

DIAMOND AND ENAMEL MAPLE LEAF SPRAY PRESENTED TO THE DUCHESS OF CORNWALL AND YORK.