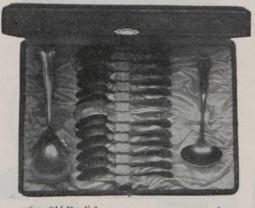

---|-------|-----|----|-----|----|----|---|----|----|---|---|---|---|---------|--|
| 17659.   | Lar  | icast | er 1  | Pat | te | rn  |    |    |   |    |    |   |   |   |   | 46.50   |  |
| 17660.   | Iris | Pat   | tern  |     |    |     | •  | •  |   | •  |    |   | • | • |   | 50.00   |  |
|          |      |       | LIS   | T ( | OF | C   | 10 | IN | E | N' | rs | : |   |   |   |         |  |
| 12 Tea S |      | S. 12 |       |     |    |     |    |    |   |    |    |   |   |   |   |         |  |

I Cream Ladle, I Sugar Spoon, I Fruit Spoon. Cabinet, one drawer and top. Dimensions. 16½ x 13½. All Cabinets shipped prepaid to any express office in Canada.



17649. Old English 17650. Lancaster 17651. Iris Case containing 12 Tea Spoons, 1 Sugar Spoon, 1 Cream Ladle. . \$ 6.50 7.50 8.25



17652. Old English \$ 9.00 17653. Lancaster . . 17654. Iris . . . . · · · · · · · · · · · · · 10.00 II.CO Case containing 12 Tea Spoons, 1 Sugar Spoon, 1 Berry Spoon, 1 Cream Ladle.

| SPOONS, ET                                                          | tC.           |
|---------------------------------------------------------------------|---------------|
| 17655. Old English P<br>17656. Lancaster Pat<br>17657. Iris Pattern | tern 35.co    |
| LIST OF CO                                                          | NTENTS:       |
| 12 Tea Spoons                                                       | I Gravy Ladle |
| 6 Dessert Spoons                                                    | ı Cream Ladle |
| 6 Table Spoons                                                      | 1 Sugar Spoon |