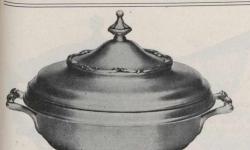

ated Hard-metal Butter Dish, with cut-glass lin-ing, diameter 6 in., \$3.00



17776. Fine Silverplated Hard-metal Toast Rack, length 7 in., \$3.50



17767. Fine Silverplated Hard-metal Egg Boiler, height 9 in., \$7.50



17777. Fine Silverplated Gong, \$4.50

FINEST HARD-METAL SILVERPLATED WARE.



"Quality" must be placed side by side with "price" when comparing the articles in this catalogue. We guarantee safe delivery.



17769. Fine Silverplated Hard-metal Sauce Boat, ¼ pint, **\$**3.50 17775. Fine Silverplated Hard-metal Sauce Boat, 1/2 pint, \$4.50



17768. Fine Silverplated Hard-metal Pierced Butter Dish, with cut-glass lining, diameter 6 in., \$3.00



17778. Fine Silverplated Hard-metal Toast Rack, length 6 in., \$2.40 17779. Fine Silverplated Toast Rack, length 4 in., \$2.00



17784. Fine Silverplated Pudding Dish . . . . \$6.75 Length 10 in.



17780. Crumb Scraper (Ebonoid Handle) and Tray, fine silverplate, \$5.50

17786. Cake Basket, fine silverplate, \$5.50 Diameter 9 in.



95

17783. Soup Tureen, fine silverplate ne silverplate . . . \$13.50. Capacity  $2\frac{1}{2}$  quarts. Length II in. Soup Ladle to match Tureen . . . . . . \$3.00



17785. Fine Silverplated Pudding Dish . . . \$7.25 Length 12½ in.



17781. Chased Bread Tray, fine silverplate, \$5.00 Length 12 in.

Fine Silverplated Candelabra. Height 91/2 in

17793. 1-Light Candlestick, \$3.75. 17794. 3 Lights, \$7.00. 17795. 5 Lights, 19.50.



17788. Butter Dish, fine silver-plate, pierced border, glass lining, \$5.25



17792. Water Pitcher, fine silverplate, \$7.00 Capacity 7½ pints.



17796.