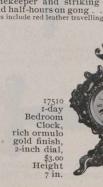

t 12½ in, dial, z in., 54.25. The upper portion of the figure is colored a dark brown, the drapery and clock itself a light cream and gold finish, making a very pleas-ing effect.



17508. I - day Dashboard Clock, Attaches to the dashboard of car-riage by means of a spring, plac-ing watch in full view of the driver, Black patent-leather case and stem wind nickle watch, Price complete, \$5.00



17509. Small Companion Travel-ing Clock, stem wind, lever move-ment, morocco leather case, \$3.75 Size, 2 x 2¼ inches.



8-day Office or School-room Clock, case of polished rosewood. Superior movement. 10-in. white dial, height 211/2 ins.



8-day Travelling Clock. Bevelled plate-glass front, back and sides, with gilt frame and base as No. 17511-French 8-day movement. Height 5½ in.

\$ 7.50 20.00





17513. 1-day Mantel Clock, nouveau bronze, superior movement, height 10 in., \$6.50





17515. 8-day Travelling Clock, bevelled platebevelled plate-glass front, back, sides and top, with gilt frame and base, raised and engraved gilt face, French move-ment timement, time-keeper only, height 5½ in., price includes red leather travelling case, \$11.75.

17518 1-day

Bedroom Clock,

\$2.50 Height 5¼ in.

French grey

finish, superior movement,

17516. 1-day Bedroom Clock, rich ormolu gold finish, superior movement \$4.00. Height 73/4 in.

THE OWNER



<sup>17525.</sup> 8-day Black Marble Clock. Six pillars. Superior French movement, striking hours and half-hours on gong. Height 12 in , width 15 in. \$18.00



17526, 8-day Fine Mahogany Chippendale Clock, with inlaid Marquetry decorations.