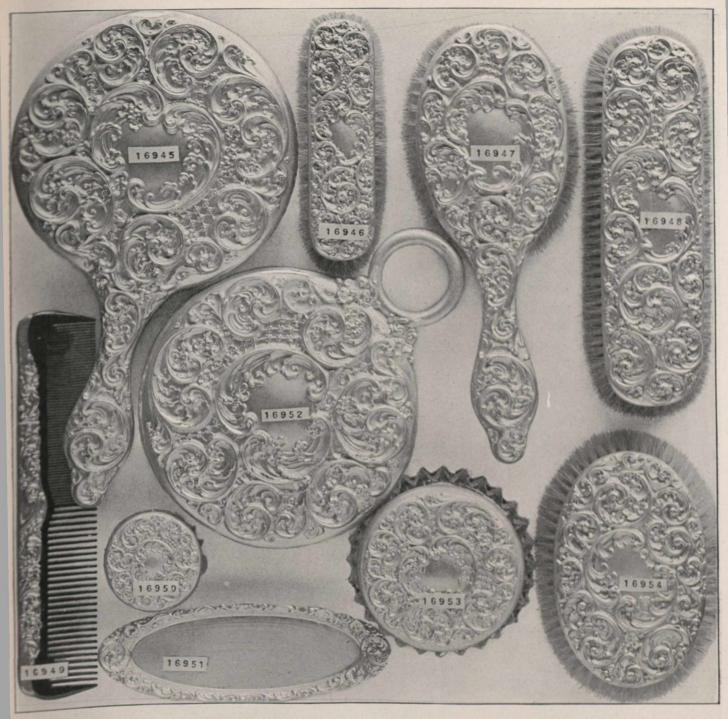

Articles are twice the length and width of illustrations and are all solid sterling silver. We engrave handsome script letters on these pieces free of charge.

POMPADOUR PATTERN.—We consider this pattern of silver brushes a remarkably fine piece of die work. The design is very rich and is brought out with wonderful sharpness. The different pieces are of good weight and are beautifully finished in every respect. Only the best quality of bristles are used, set in satinwood blocks, impervious to water.

| 1945. Long-Handle Mirror\$12.00 | 16950. Salve or Trinket Box                                  |
|---------------------------------|--------------------------------------------------------------|
| Trainet Brush 3.75              | 16951. Pin Tray 3.25                                         |
| their Brush 6.00                | 16952. Ring-Handle Mirror                                    |
| the Clothes Brush 5.50          | 16953. Cut-Glass Powder Puff Box, Sterling-Silver Cover 4.50 |
| 16949. Comb                     | 16954. Military Hair Brush each 4.25                         |

We engrave initials on these articles free of charge.

Articles are twice the length and width of illustrations,