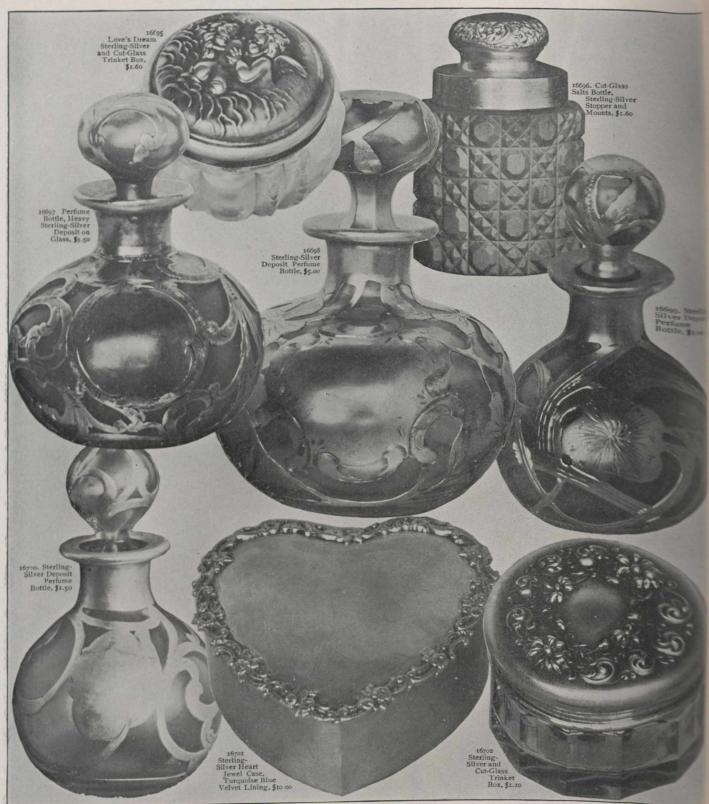

ARTICLES IN STERLING SILVER AND CUT GLASS. Particular attention is given to the boxes furnished with our goods. Everything possible is done that articles may reach the customer or recipient in the most attractive way.

# ARTICLES OF STERLING SILVER AND GLASS.

Silver Deposit Perfume Bottles are found most desirable and attractive pieces for the dressing table. The bottles shewn above have a heavy deposit silver and are hand engraved.