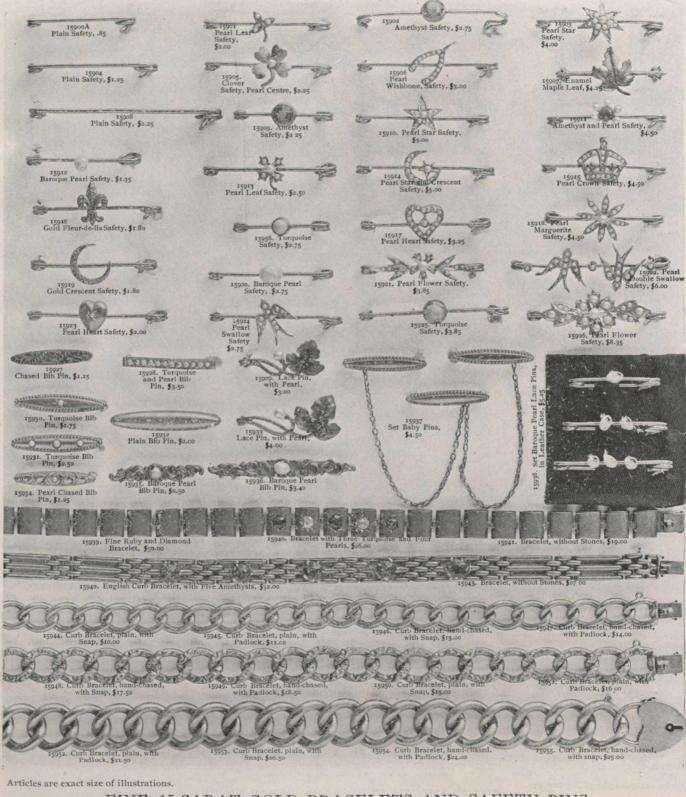

### FINE 15-CARAT GOLD BRACELETS AND SAFETY PINS.

All pins illustrated here are either solid fourteen or fifteen-carat gold. All stones are genuine and of first-water quality. Solid gold has in the jewellery trade come to mean gold of only ten-carat or even less. We desire to emphasise the fact in the manufacture of our jewellery *fourteen carat is the minimum quality of gold used*. There is always a satisfaction in giving an article of the highest quality and intrinsic worth, whether it be diamond jewellery or an inexpensive trinket.