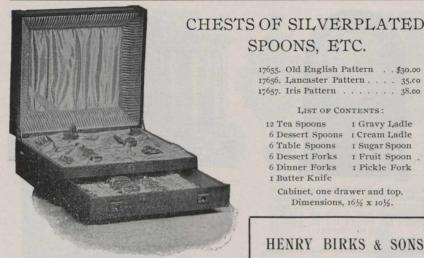

iable and durable timepiece at a moderate price. Height to in, width to in. Dial 5 in. \$7.00



17527. 8-day Algerian Green Onyx Clock. Ormolu bronze pillars and pediment, the latter ornamented in bas-relief. Superior French movement, striking hours and half-hours on gong. A handsome presentation clock. Height 12 in., width 15 in. \$32.00



17528. 8-day Mahogany-finished Clock, with gilt metal feet and ornaments. Striking hours on gong and half-hours on cathedral bell. A good mantel clock. Height 11½ in. base 13 in. \$7.59



17532. 8-day Ting-tang Clock. Handsome antique oak case, highly polished. Chimes each quarterhour on two cathedral gongs. Heavy brassplate movement. Dial, gilt and silver, with raised ornamentation. Suitable for library, dining-room or hall. Height 16½ in. \$35.00



| 17658.   | Old  | Eng   | glist | 1 P | at | ter | 'n |    |   |    |    |   |   |   | 2 | \$40.00 |  |
|----------|------|-------|-------|-----|----|-----|----|----|---|----|----|---|---|---|---|---------|--|
| 17659.   | Lar  | icast | er 1  | Pat | te | rn  |    |    |   |    |    |   |   |   |   | 46.50   |  |
| 17660.   | Iris | Pat   | tern  |     |    |     | •  | •  |   | •  |    |   | • | • |   | 50.00   |  |
|          |      |       | LIS   | T ( | OF | C   | 10 | IN | E | N' | rs | : |   |   |   |         |  |
| 12 Tea S |      | S. 12 |       |     |    |     |    |    |   |    |    |   |   |   |   |         |  |

I Cream Ladle, I Sugar Spoon, I Fruit Spoon. Cabinet, one drawer and top. Dimensions. 16½ x 13½. All Cabinets shipped prepaid to any express office in Canada.