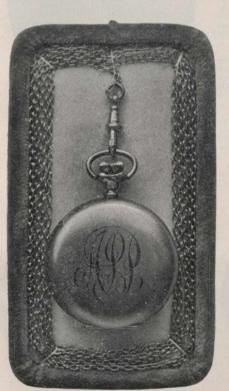

 286c. Gentleman's Gold Watch, with Chain and Locket, for presentation, \$100.00
 This gentleman's gold watch has a solid nickel movement, with seventeen jewels, compensated balance, breguet hair-spring, exposed pallets, double-roller balance staff, micrometric regulator, adjusted to temperature and position, extremely well finished in heavy 14-carat case, with a handsome Monogram ; Gentlemen's Heavy Curb Chain (15-carat), and Locket with Monogram.