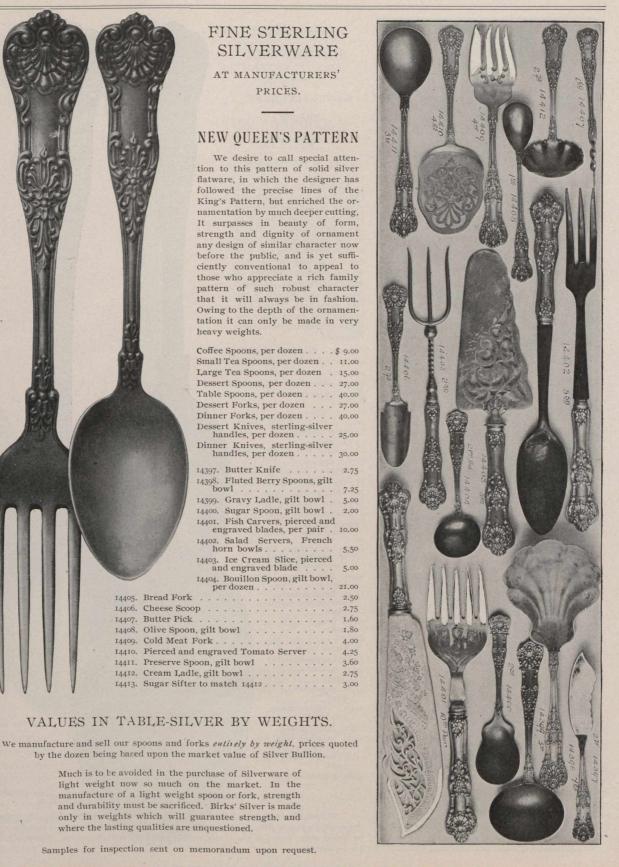

rantee strength, and where the lasting qualities are unquestioned.

#### HAND-WROUGHT SILVER.

With a corps of skilled artists to design and execute their work, the facilities of Henry Birks & Sons for the production of finely Hand-Wrought Silver are possessed by no other concern in the country.

From the melting pot to the finished article every facility for the modern manufacture of sterling silverware is used to the best advantage.

From the dainty dish to the elaborate bowl the same care of execution is given which has long made their work distinctive in character.

Each article has that fine finish



Three Stages in the Making of a Fork.

### HENRY BIRKS & SONS. MONTREAL.

heavy weights.

bow1

horn bowls .

Dinner Forks, per dozen .

PRICES.



ind ; 82 rht

the

ery

ing

the

mg



Samples for inspection sent on memorandum upon request.

by the dozen being based upon the market value of Silver Bullion. Much is to be avoided in the purchase of Silverware of light weight now so much on the market. In the manufacture of a light weight spoon or fork, strength and durability must be sacrificed. Birks' Silver is made only in weights which will guarantee strength, and where the lasting qualities are unquestioned.



STERLING SILVERWARE AT MANUFACTURERS' PRICES.

### KING'S PATTERN.

Although an old pattern, the King's is one which will always be a favorite family pattern for those desiring an ornamental design. Owing to the ornamentation being of less depth than our New Queen's it may be procured in our medium weights as well as extra heavy. By manufacturing this pattern