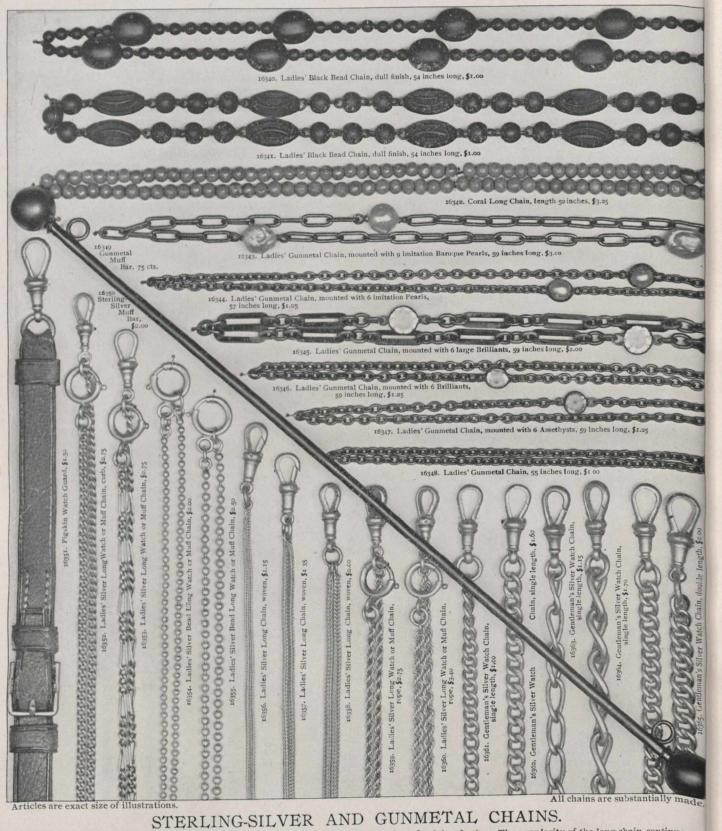

The Muff Bars shown above may be used with any of the long chains, with the exception of 13656 and 13657. The popularity of the long chain continues to increase. The above is a most careful selection of the best European makes. We guarantee safe delivery to any part of the Dominion on all orders amounting \$1.00 or over.