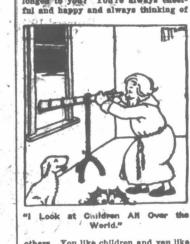

"Good old Boy of the North," said Santa Claus again, patting him, and Bey of the North sniffed the air, and looked at Santa Claus as though to say:

"Who wouldn't be good if he belonged to you? You're always cheer-ful and happy and always thinking of

others. You like children and you like

"You don't need marcury, potash or any other strong mineral to eirre pimples caused by poor blood. Take Extract of Roots--druggist calles it "Hother Seigel's Graffit Syrup-and your skin will clear up as fresh as a baby's. It will sweeten your stomach and regulate your bowels." Get the gounne. Stoc. and \$1.00 Bottlos. At dome stores. At drug stores.