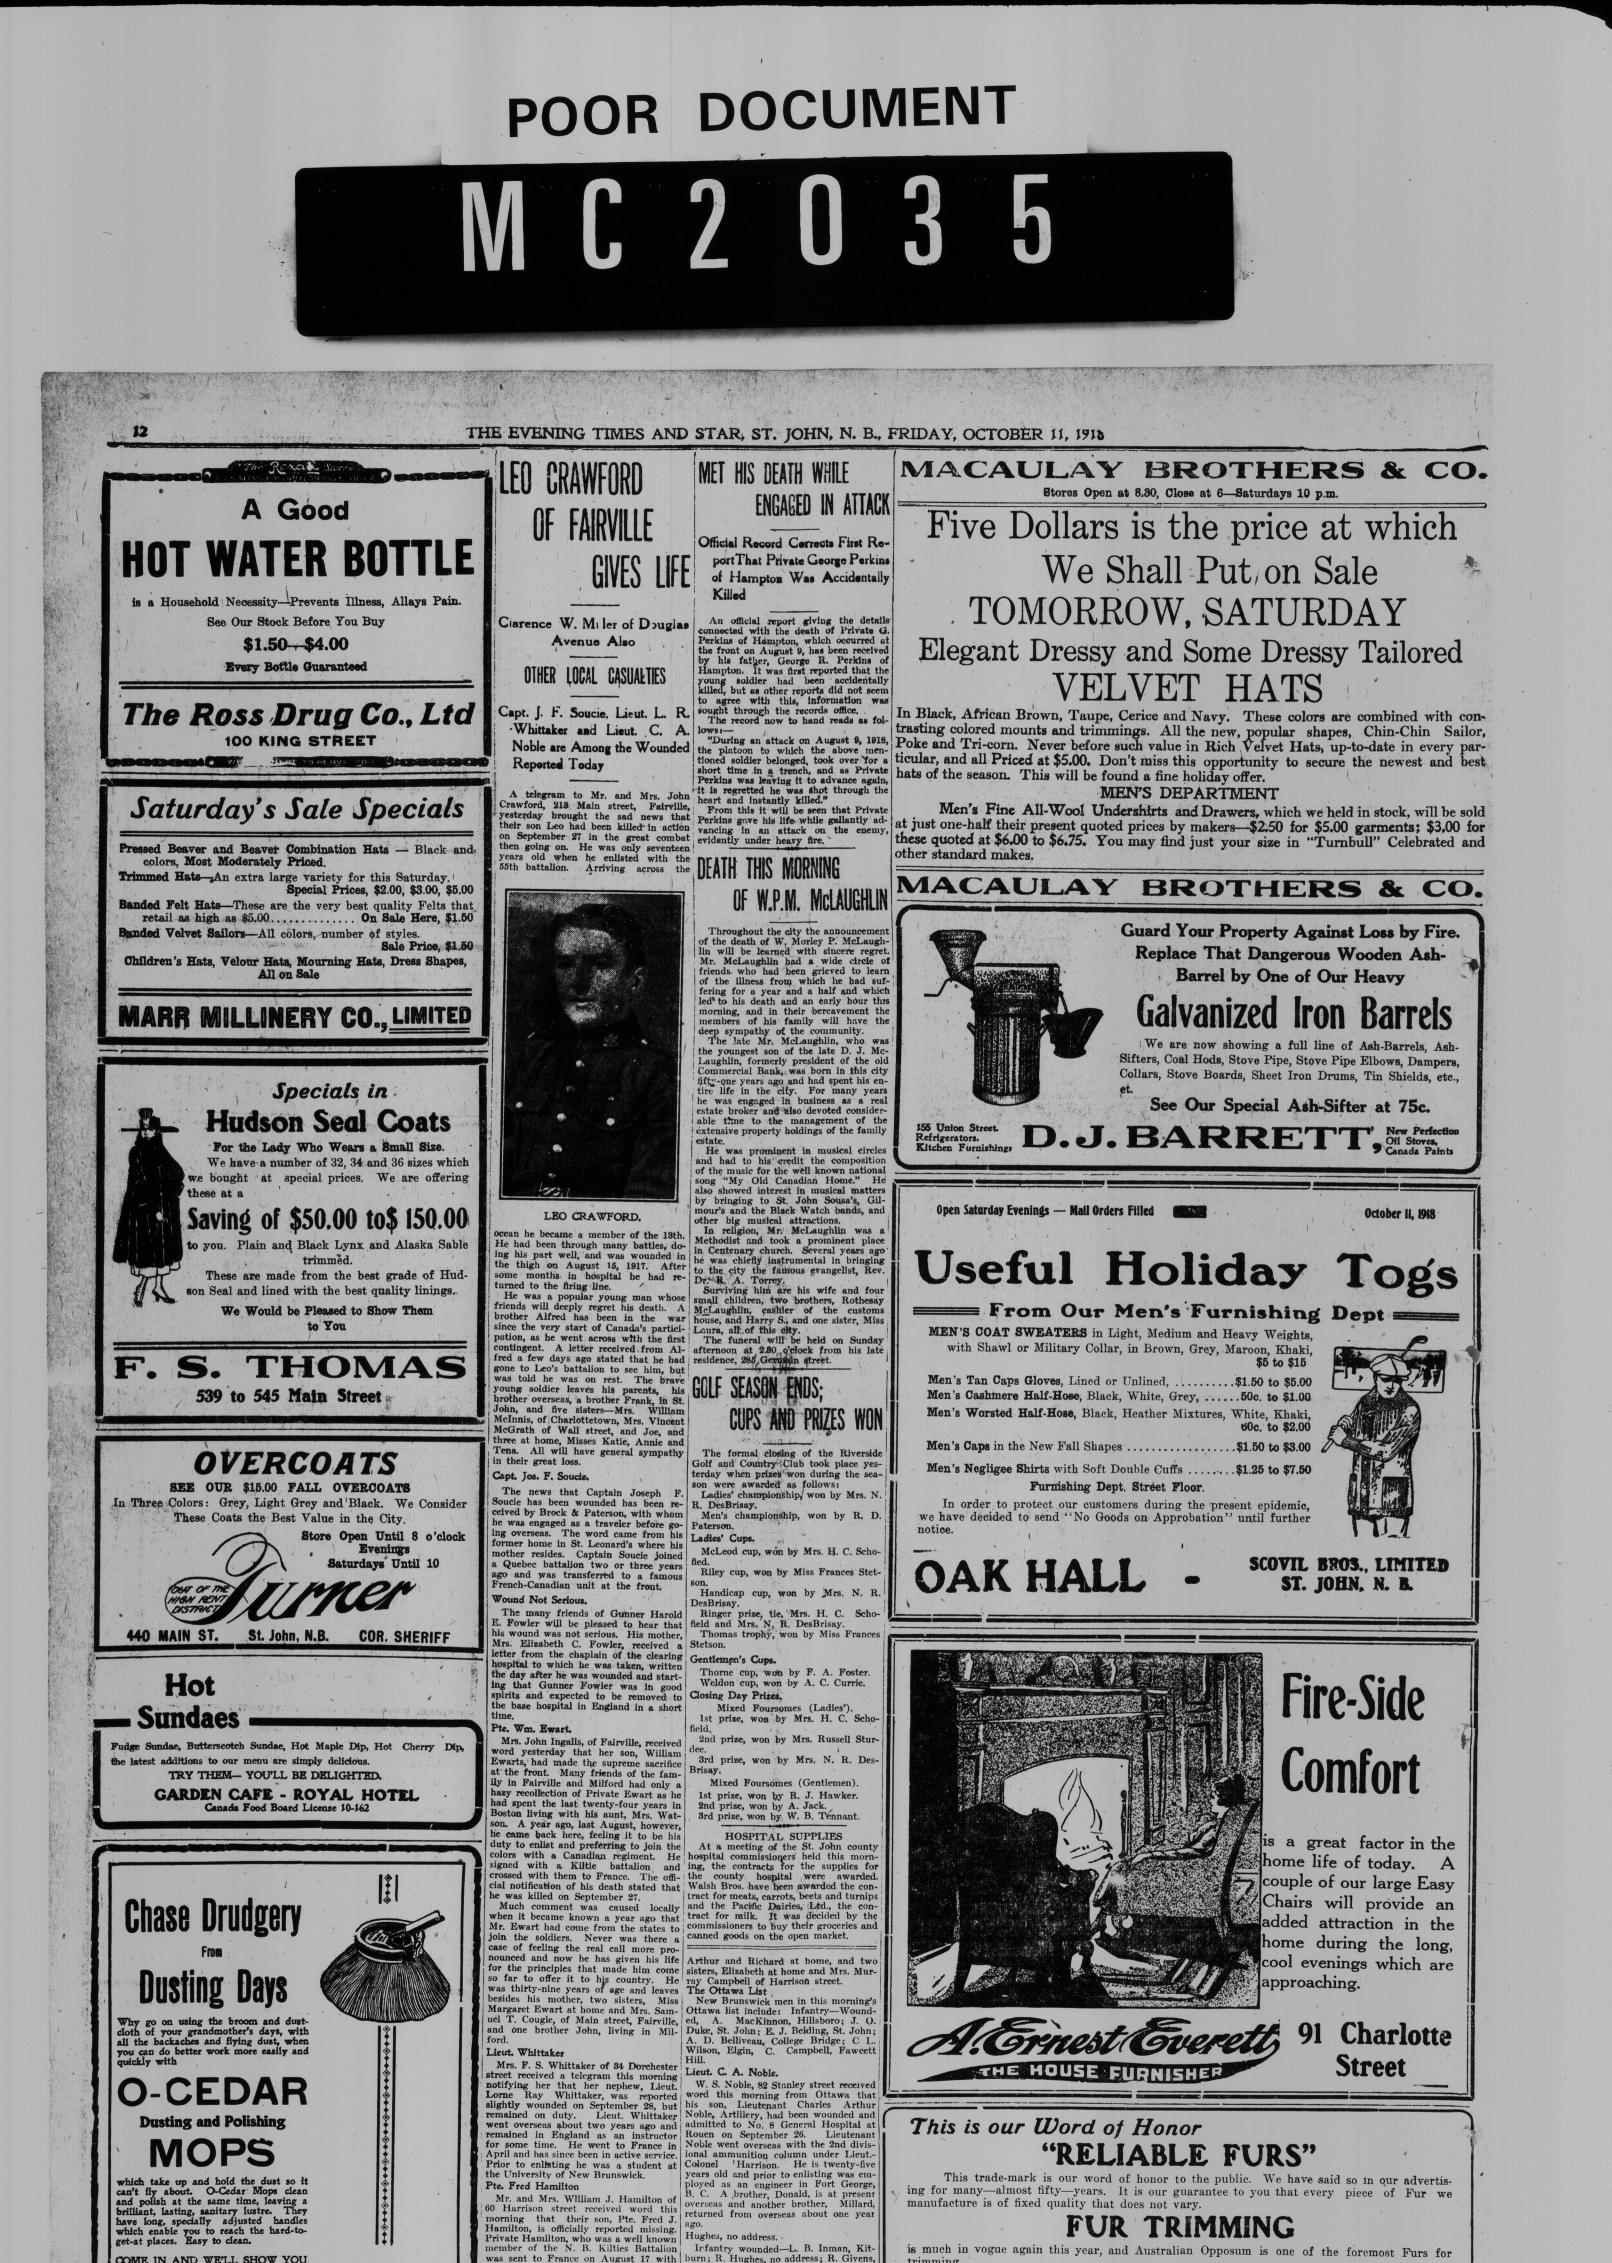

his residence, W. Morley P. McLaughlin, youngest son of the late Daniel J. Mc-

CONDENSED NEWS

SOCIALIST PROGRAMME FAILS.

Ject for which if was held to draw up a programme to which the party could subscribe as a whole. Votes taken on various programmes show that 1,212 dele-gates supprted the old majority headed by Pierre Renaudel; 1,528 for the former minority headed by Jean Longuet, and 181 for the Centrists or Moderates. A small extreme element voted with M. Longuet's adherents.

1 tin Extra Sifted Peas... 30c.

Today's trains from eastern and west-ern points brought many students re-turning from educational institutions Vednesday afternoon. McLAUGHLIN—On the 11th inst., at closed by the influenza prevention pro-clamation. SPECIAL WASH BOARDS 25c ----DIED IN PHILADELPHIA