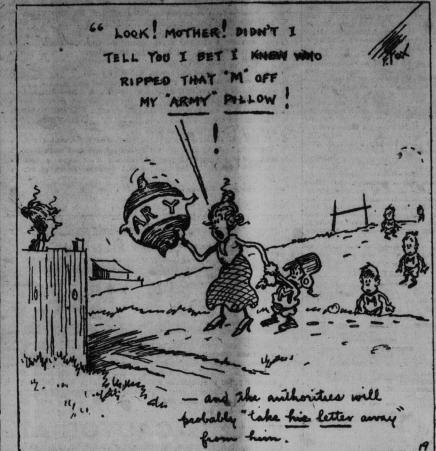

Always Healthful

One of The members of The foot fall team is in disgrace - 19

Martin J. Griffin

Fredericton, N. B., March 20.—L., A. Gagnon, chief game warden of New Brunswick, has resigned, and early in April is to remove to Quebec. Mr. Gagnon came here from Edmandston in 1917 to become chief warden. For some years he was Sheriff of Madawaski dounty, and he also has served as sessional clerk in the House of Commons at Ottawa.