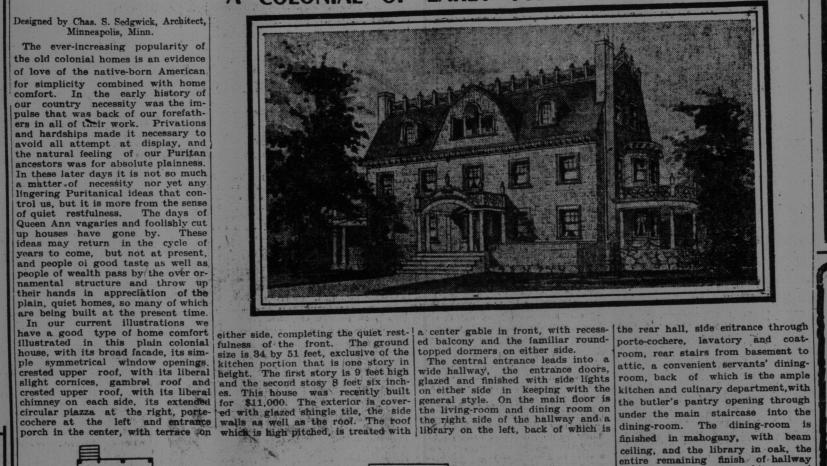

### What Designed by Chas. S. Sedgwick, Architect, Newbro's The ever-increasing popularity of the old colonial homes is an evidence Herpicide

has done for others it may do for you

Clarence Hamilton

HAMILTON

### A COLONIAL OF EARLY TYPE.

THE EVENING TIMES, ST. JOHN, N. B., SATURDAY. APRIL 25. 1908.

under the main staticase into the dining-room. The dining-room is finished in mahogany, with beam ceiling, and the library in oak, the entire remaining finish of hallway and second story is in white enamel using very small amount of wood-work. The floors are plain, polished hardwood. The kitchen portion and the attic is finished in hard pine and varnish. The basement is very com-plete, with fine laundry, drying-room servants' bathroom, vegetable, fruit and wine cellars, heating and fuel rooms and outside entrance. The windows throughout are glazed with plate glass. The second story has five beautiful chambers and two bath rooms, with ample clothes closets. The attic story is devoted to a large amusement room and three servants' rooms. All of the exterior wood-work, cornices, window frames, sash piazzas, etc., are painted white. This is a model home of its kind, with a liberality of space on every side and a feeling of hospitality, more in evi-dence than in many of our modern homes.