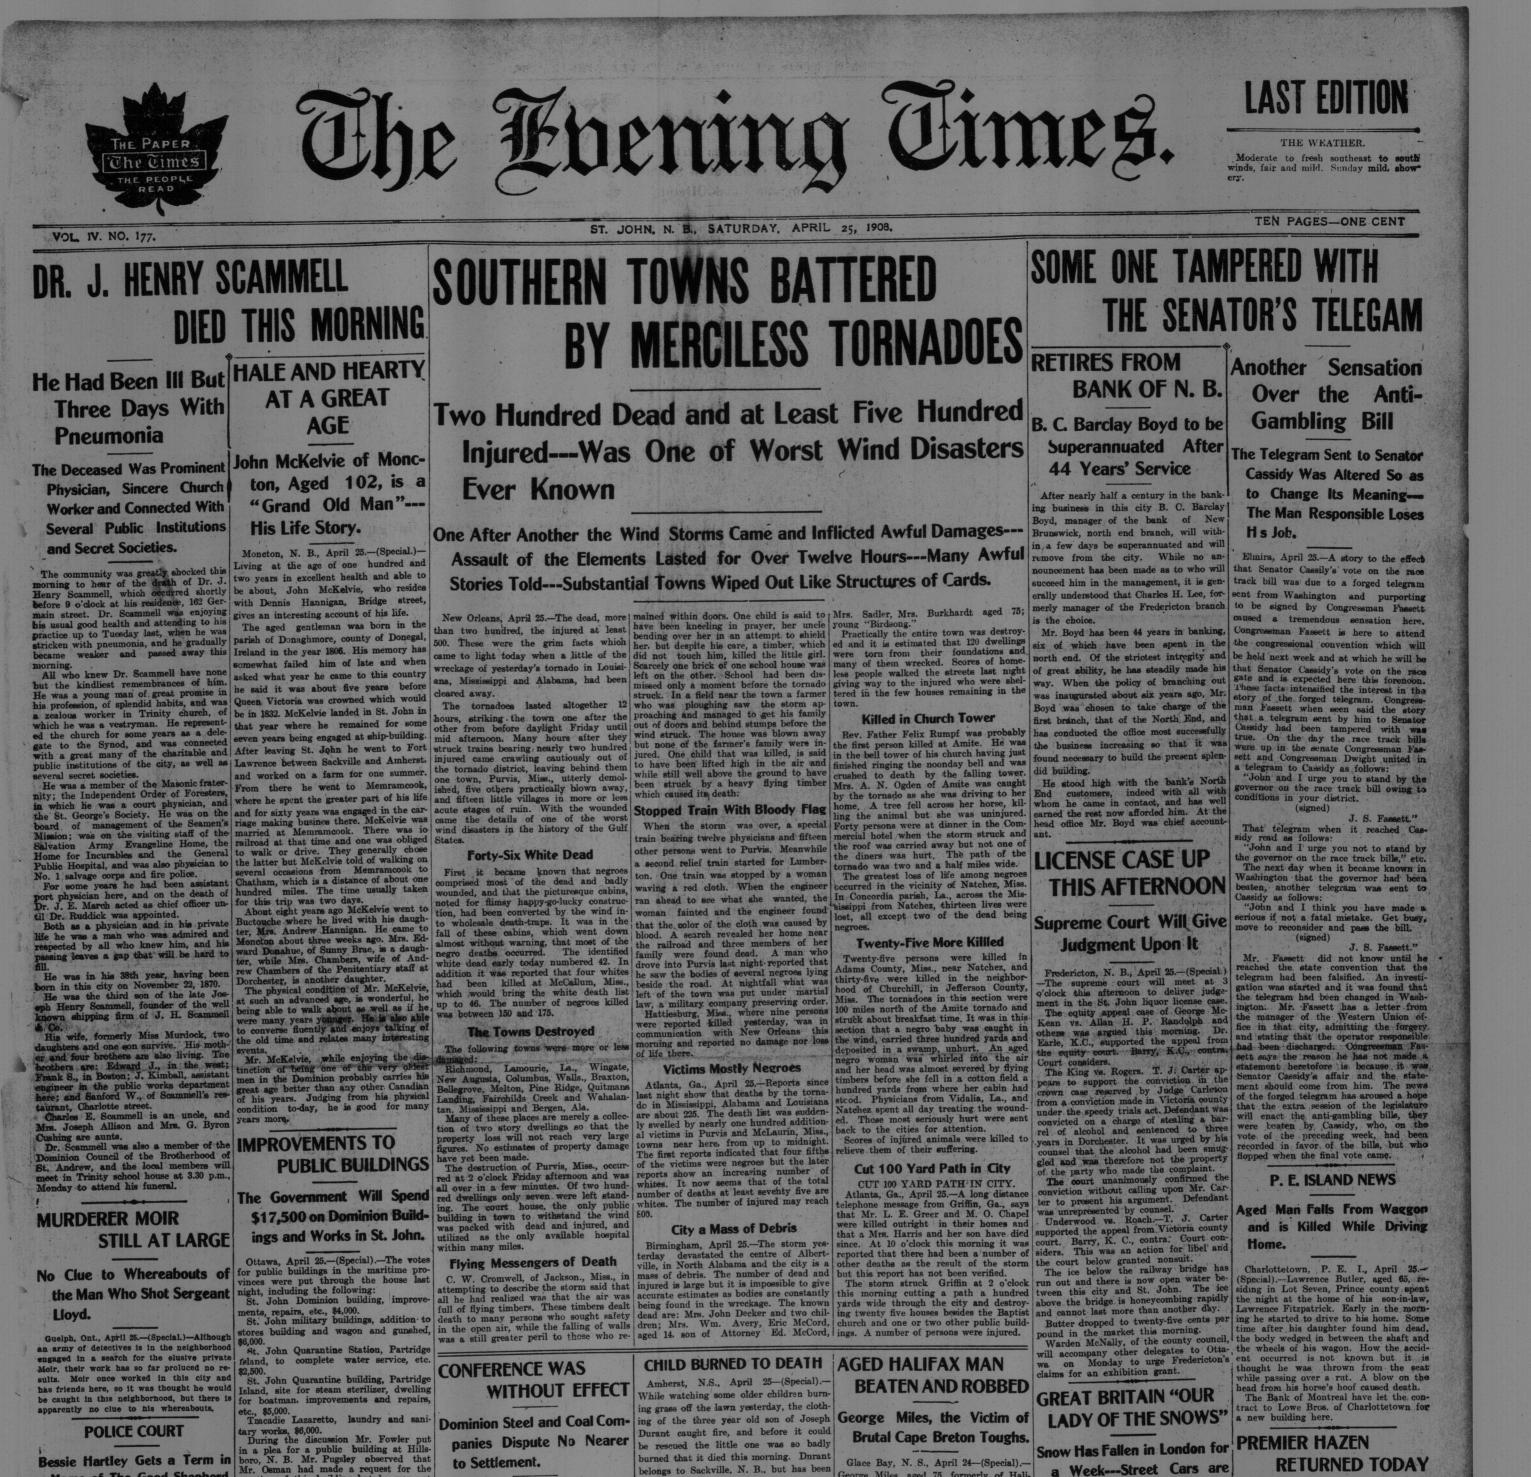

### **POOR DOCUMENT**



the diners was burt. The path of the tornado was two and a half miles wide.

Gueiph, Ont., April 25.--(Special.)-Although an army of detectives is in the neighborhood magged in a search for the elusive private Moir, their work has so far proluced no re-suits. Moir once worked in this city and has friends here, so it was thought he would be caught in this neighborhood, but there is apparently no clue to his whereabouts. **POLICE COURT** Bessie Hartley Gets a Term in Home of The Good Shepherd for Theft. Bessie Hartley Gets a term in thome of The Good Shepherd

<text><text><text><text><text><text><text><text><text><text><text><text><text><text><text><text><text><text><text><text><text><text><text><text><text><text><text>

The first are deep first and the first are deep first







### **PO