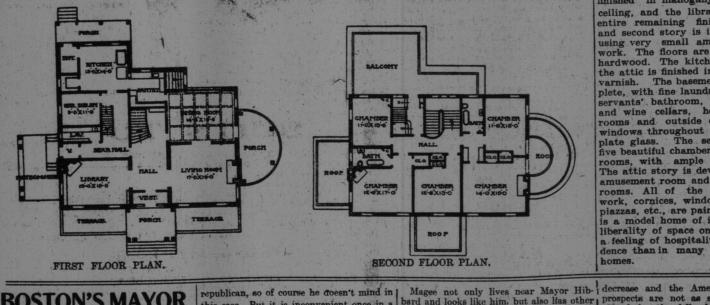

### A COLONIAL OF EARLY TYPE.

THE EVENING TIMES, ST. JOHN, N. B., SATURDAY. APRIL 25. 1908.

under the main staticase into the dining-room. The dining-room is finished in mahogany, with beam ceiling, and the library in oak, the entire remaining finish of hallway and second story is in white enamel using very small amount of wood-work. The floors are plain, polished hardwood. The kitchen portion and the attic is finished in hard pine and varnish. The basement is very com-plete, with fine laundry, drying-room servants' bathroom, vegetable, fruit and wine cellars, heating and fuel rooms and outside entrance. The windows throughout are glazed with plate glass. The second story has five beautiful chambers and two bath rooms, with ample clothes closets. The attic story is devoted to a large amusement room and three servants' rooms. All of the exterior wood-work, cornices, window frames, sash piazzas, etc., are painted white. This is a model home of its kind, with a liberality of space on every side and a feeling of hospitality, more in evi-dence than in many of our modern homes.